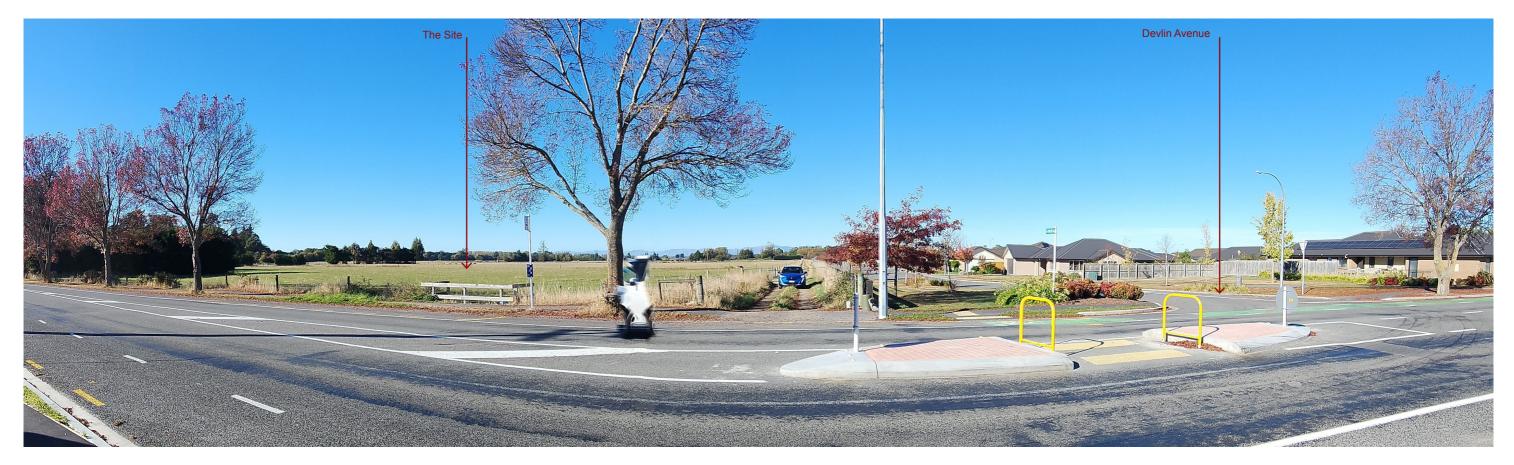

Site Photograph 8: Looking west along Kippenberger Avenue. Existing vegetation substantially screens the site from view

Site Photograph 9: Looking south along Devlin Avenue

Site Photograph 10: Looking north along Devlin Avenue. Houses occupy eastern extent of existing residential zone

Site Photograph 11: Looking south east over site from corner of Devlin and Kippenberger Avenues

Site Photograph 12: Looking south west over Lot 4 DP 25508 residentially zoned land (also owned by Bellgrove) at end of Devlin Avenue. Lot to be developed as part of Bellgrove South Photos taken on the 16.04.2024