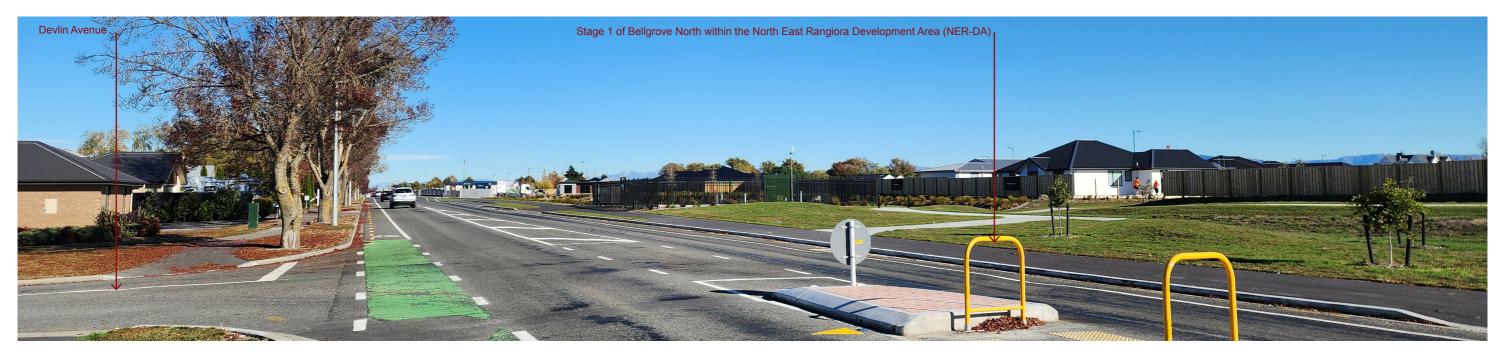

Site Photograph 8: Looking west along Kippenberger Avenue. Existing vegetation substantially screens the site from view

Site Photograph 9: Looking south along Devlin Avenue

Site Photograph 10: Looking north along Devlin Avenue. Houses occupy eastern extent of existing residential zone

Site Photograph 11: Looking south east over site from corner of Devlin and Kippenberger Avenues

Site Photograph 12: Looking south west over Lot 4 DP 25508 residentially zoned land (also owned by Bellgrove) at end of Devlin Avenue. Lot to be developed as part of Bellgrove South Photos taken on the 16.04.2024