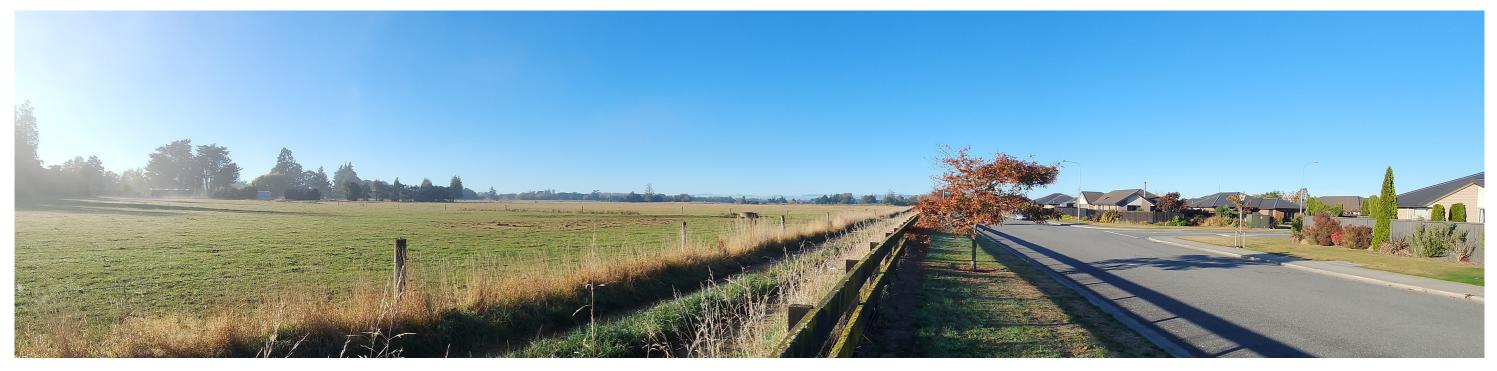

Site Photograph 8: Looking west along Kippenberger Avenue. Existing vegetation substantially screens the site from view

Site Photograph 9: Looking south along Devlin Avenue

Site Photograph 10: Looking north along Devlin Avenue. Houses occupy eastern extent of existing residential zone

Site Photograph 11: Looking south east over site from corner of Devlin and Kippenberger Avenues

Site Photograph 12: Looking south west over Lot 4 DP 25508 residentially zoned land (also owned by Bellgrove) at end of Devlin Avenue. Lot to be developed as part of Bellgrove South Photos taken on the 16.04.2024