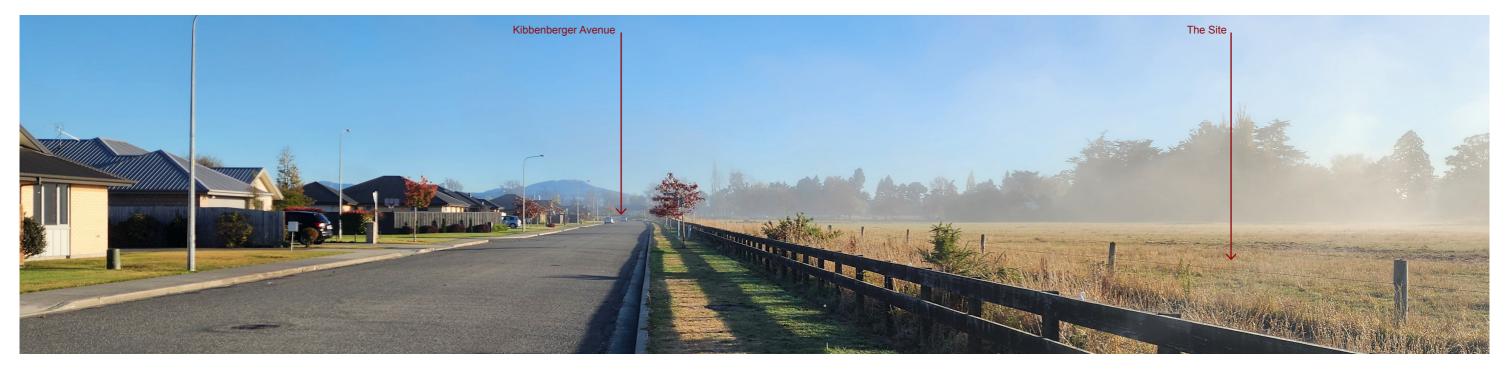

Site Photograph 5: Looking west along Kippenberger Avenue

Site Photograph 6: Looking south from North East Rangiora Development Area across Kippenberger Avenue

Site Photograph 7: Looking west from Rangiora Woodend Road. The site is largely obscured by planting along Cam/ Rutantiwha River

Site Photograph 8: Looking west along Kippenberger Avenue. Existing vegetation substantially screens the site from view

Site Photograph 9: Looking south along Devlin Avenue

Site Photograph 10: Looking north along Devlin Avenue. Houses occupy eastern extent of existing residential zone