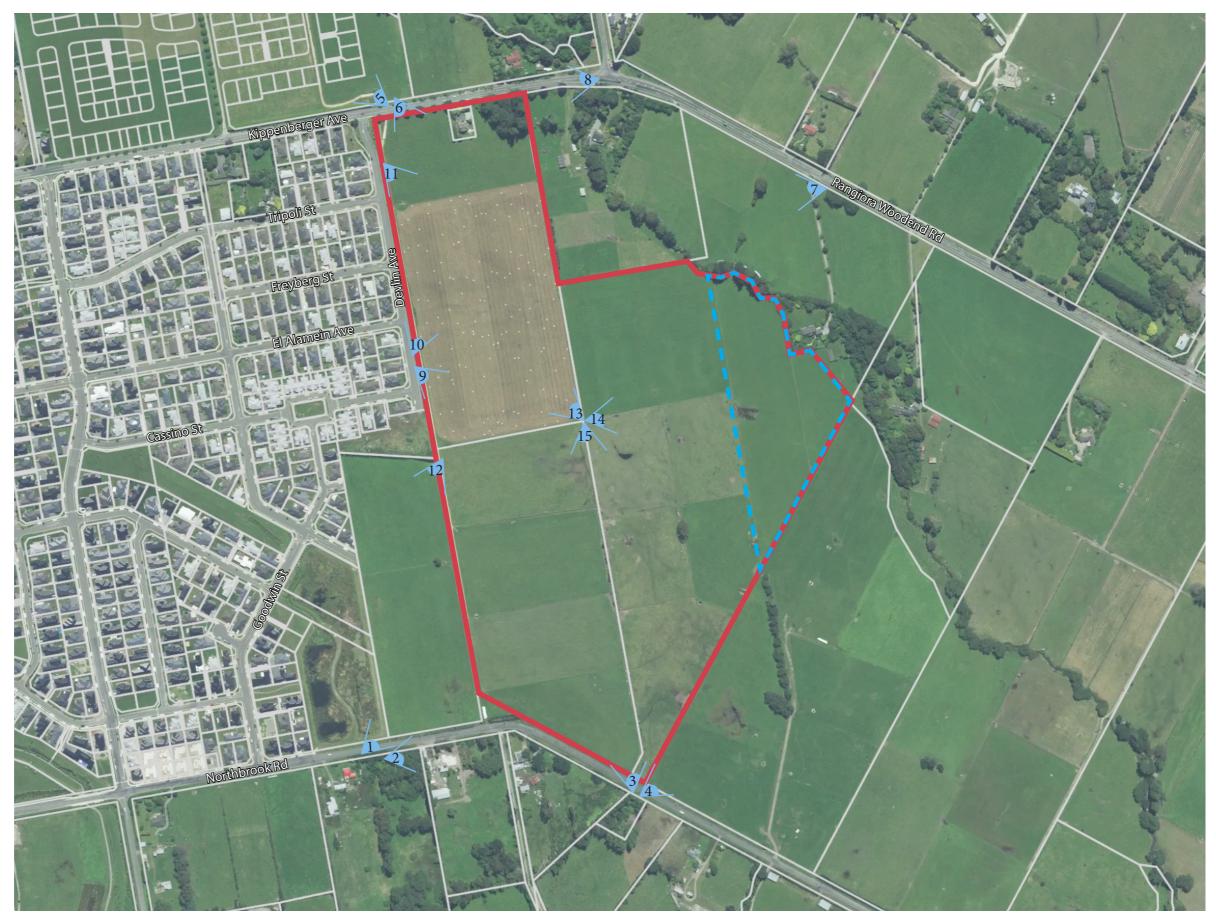

#### Site Photo Locations

Legend
The Site
Assessment Photograph
Locations
3.3ha of Land Located ouside
of SER-DA

Scale: 1:5000 @ A3 Data Source: Grip Maps

Site Photograph 1: Looking north east into site from Northbrook Road

Site Photograph 2: Looking east along Northbrook Road adjacent to site

Site Photograph 3: Looking north west over the site from Northbrook Road

Site Photograph 4: Looking north over the site from Northbrook Road

Site Photograph 5: Looking west along Kippenberger Avenue

Site Photograph 6: Looking south from North East Rangiora Development Area across Kippenberger Avenue

Site Photograph 7: Looking west from Rangiora Woodend Road. The site is largely obscured by planting along Cam/ Rutantiwha River

Site Photograph 8: Looking west along Kippenberger Avenue. Existing vegetation substantially screens the site from view

Site Photograph 9: Looking south along Devlin Avenue

Site Photograph 10: Looking north along Devlin Avenue. Houses occupy eastern extent of existing residential zone

Site Photograph 11: Looking south east over site from corner of Devlin and Kippenberger Avenues

Site Photograph 12: Looking south west over Lot 4 DP 25508 residentially zoned land (also owned by Bellgrove) at end of Devlin Avenue. Lot to be developed as part of Bellgrove South Photos taken on the 16.04.2024

Site Photograph 13: Looking west from centre of site towards the eastern suburbs of Rangiora

Site Photograph 14: Looking north west from the centre of the site towards Cam/ Rutantiwha River Photos taken on the 16.04.2024

Site Photograph 15: Looking south from the centre towards Northbrook Road Photos taken on the 16.04.2024

ROUGH MILNE MITCHELL LANDSCAPE ARCHITECTS