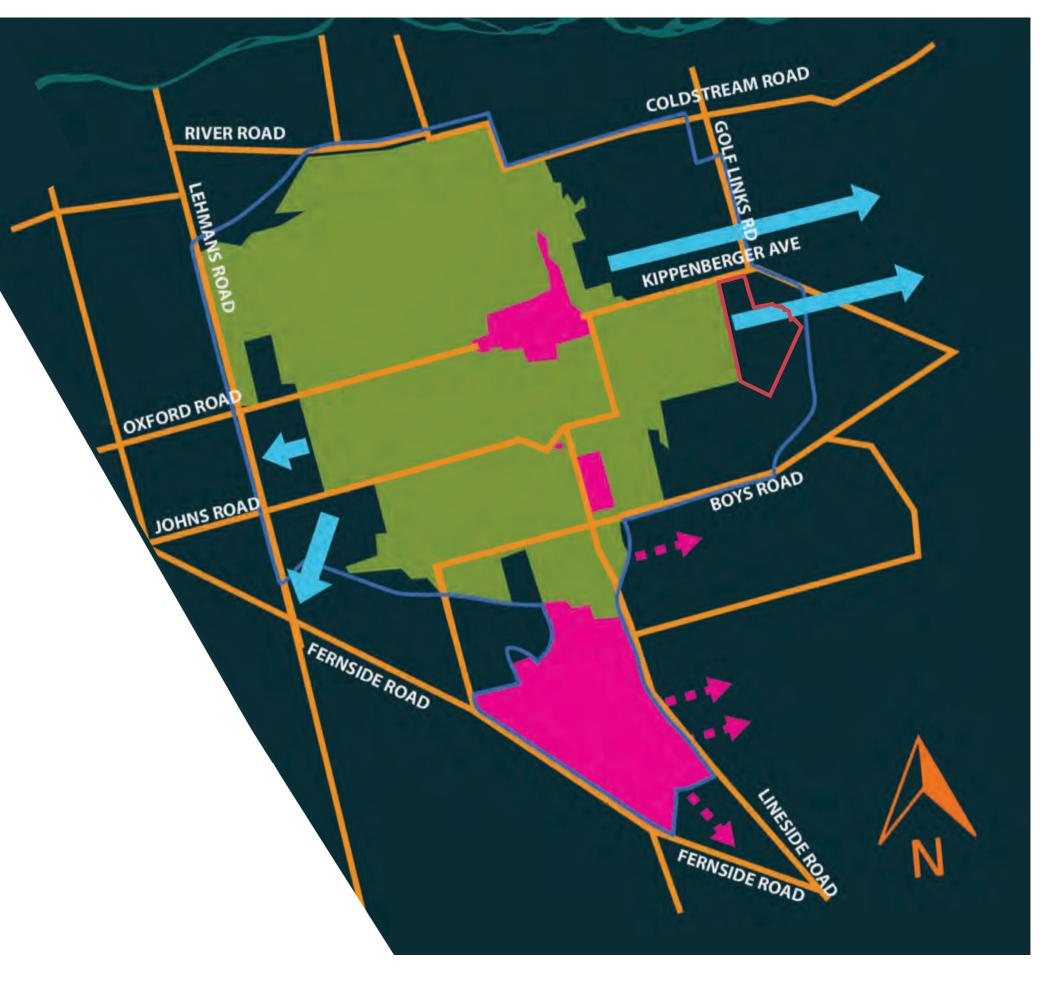

# Proposed Waimakiriri District Plan (including Variation 1)

 Legend

 Large Lot Residential Zone (LLRZ)

 Rural Lifestyle Zone (RLZ)

 Open Space Zone (OSZ)

 General Industrial Zone (GIZ)

 Medium Density Residential Zone (MRZ)

 Natural Open Space Zone (NOSZ)

 South East Rangiora Development Area

 General Residential Zone Overlay

 The Site

 3.3ha of Land Located outside of SER-DA

Not to Scale Data Source: Waimakariri.isoplan.co.nz