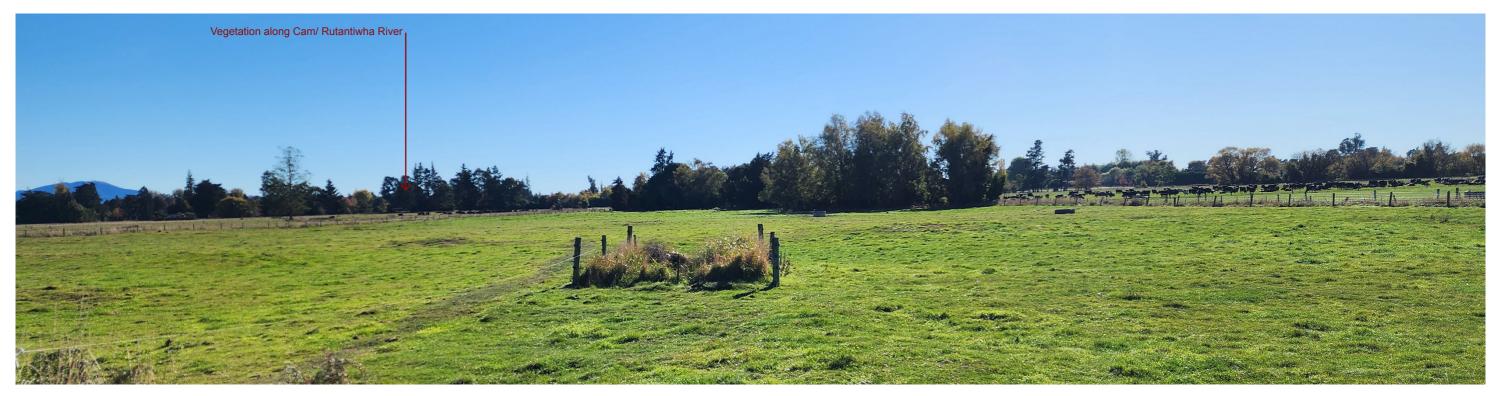

Site Photograph 13: Looking west from centre of site towards the eastern suburbs of Rangiora

Site Photograph 14: Looking north west from the centre of the site towards Cam/ Rutantiwha River Photos taken on the 16.04.2024