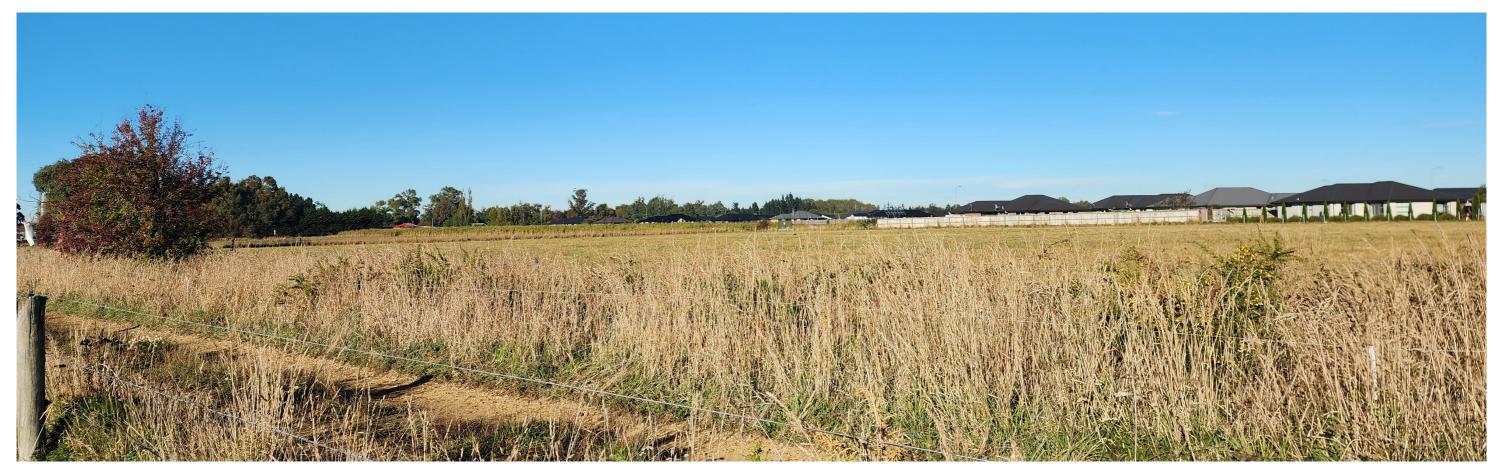

Site Photograph 11: Looking south east over site from corner of Devlin and Kippenberger Avenues

Site Photograph 12: Looking south west over Lot 4 DP 25508 residentially zoned land (also owned by Bellgrove) at end of Devlin Avenue. Lot to be developed as part of Bellgrove South Photos taken on the 16.04.2024

Site Photograph 13: Looking west from centre of site towards the eastern suburbs of Rangiora

Site Photograph 14: Looking north west from the centre of the site towards Cam/ Rutantiwha River Photos taken on the 16.04.2024