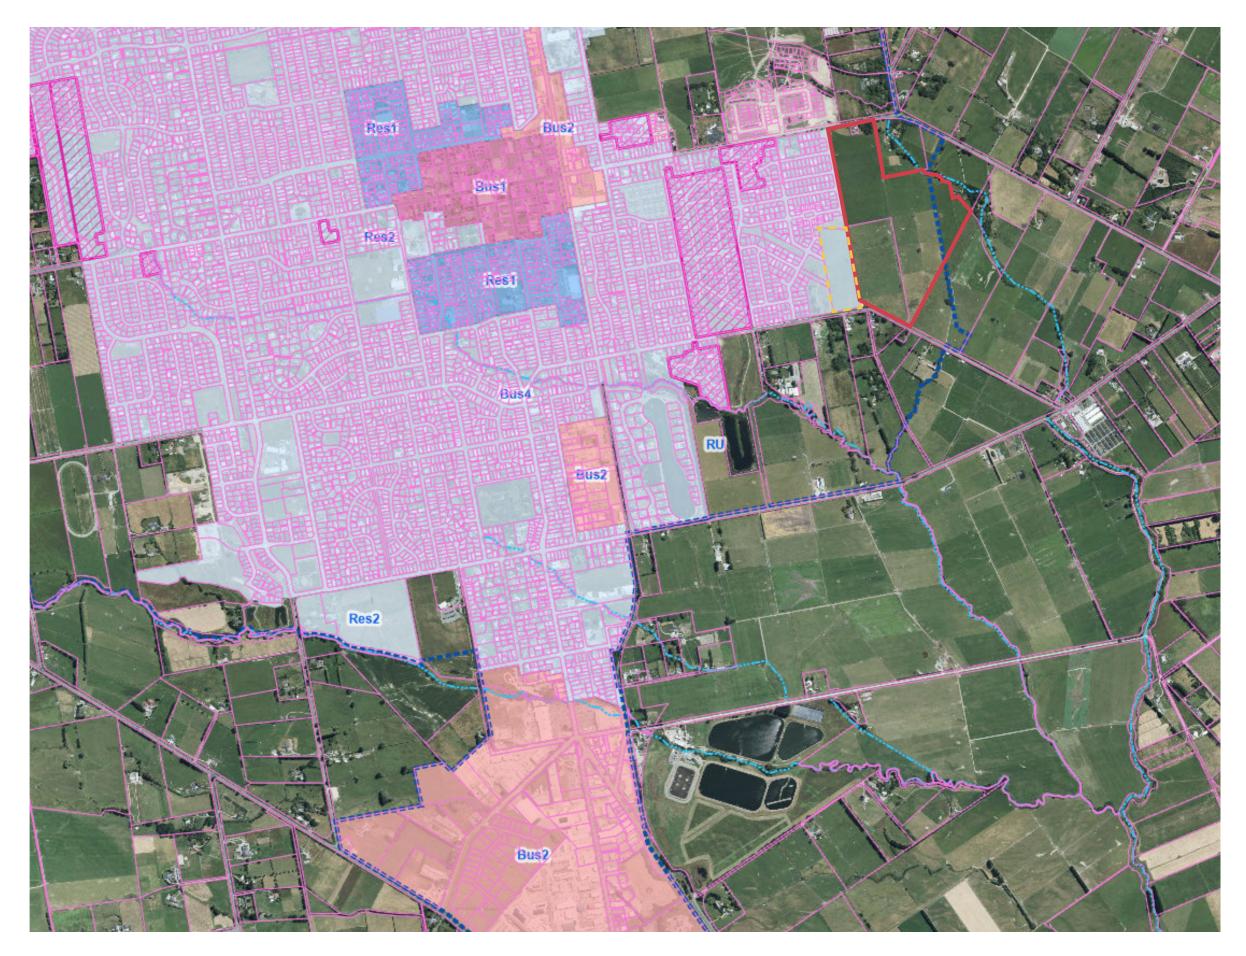

### South East Rangiora Outline Development Plan (SER-ODP)

Scale: 1:6,000 @ A3 Data Source: Waimakariri.isoplan.co.nz