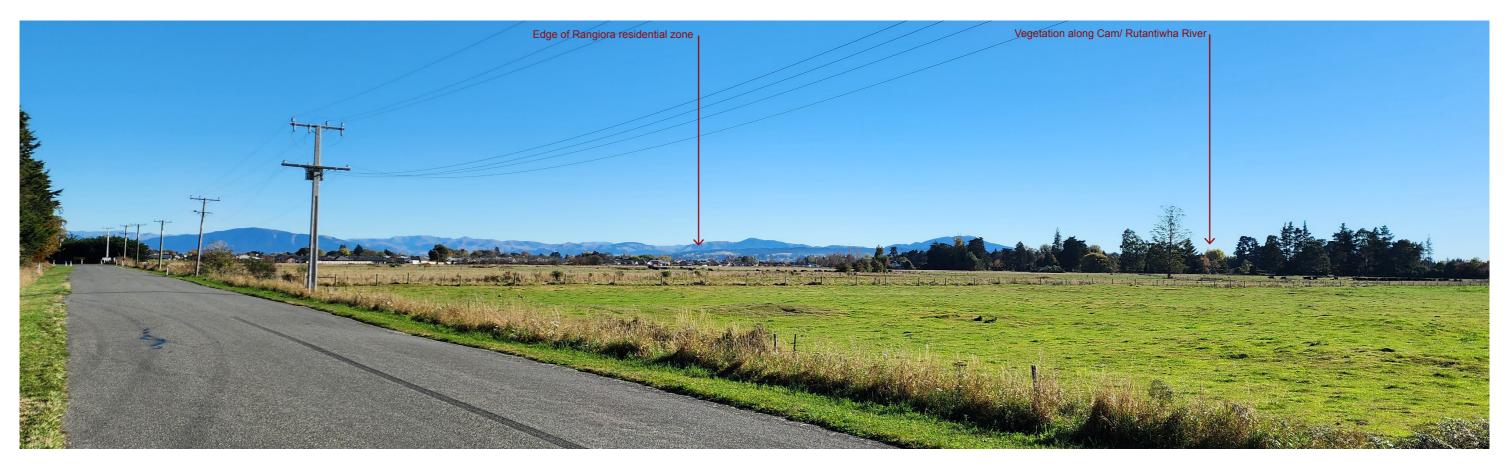

Site Photograph 5: Looking west along Kippenberger Avenue

Site Photograph 6: Looking south from North East Rangiora Development Area across Kippenberger Avenue

Site Photograph 7: Looking west from Rangiora Woodend Road. The site is largely obscured by planting along Cam/ Rutantiwha River

Site Photograph 8: Looking west along Kippenberger Avenue. Existing vegetation substantially screens the site from view

Site Photograph 9: Looking south along Devlin Avenue

Site Photograph 10: Looking north along Devlin Avenue. Houses occupy eastern extent of existing residential zone