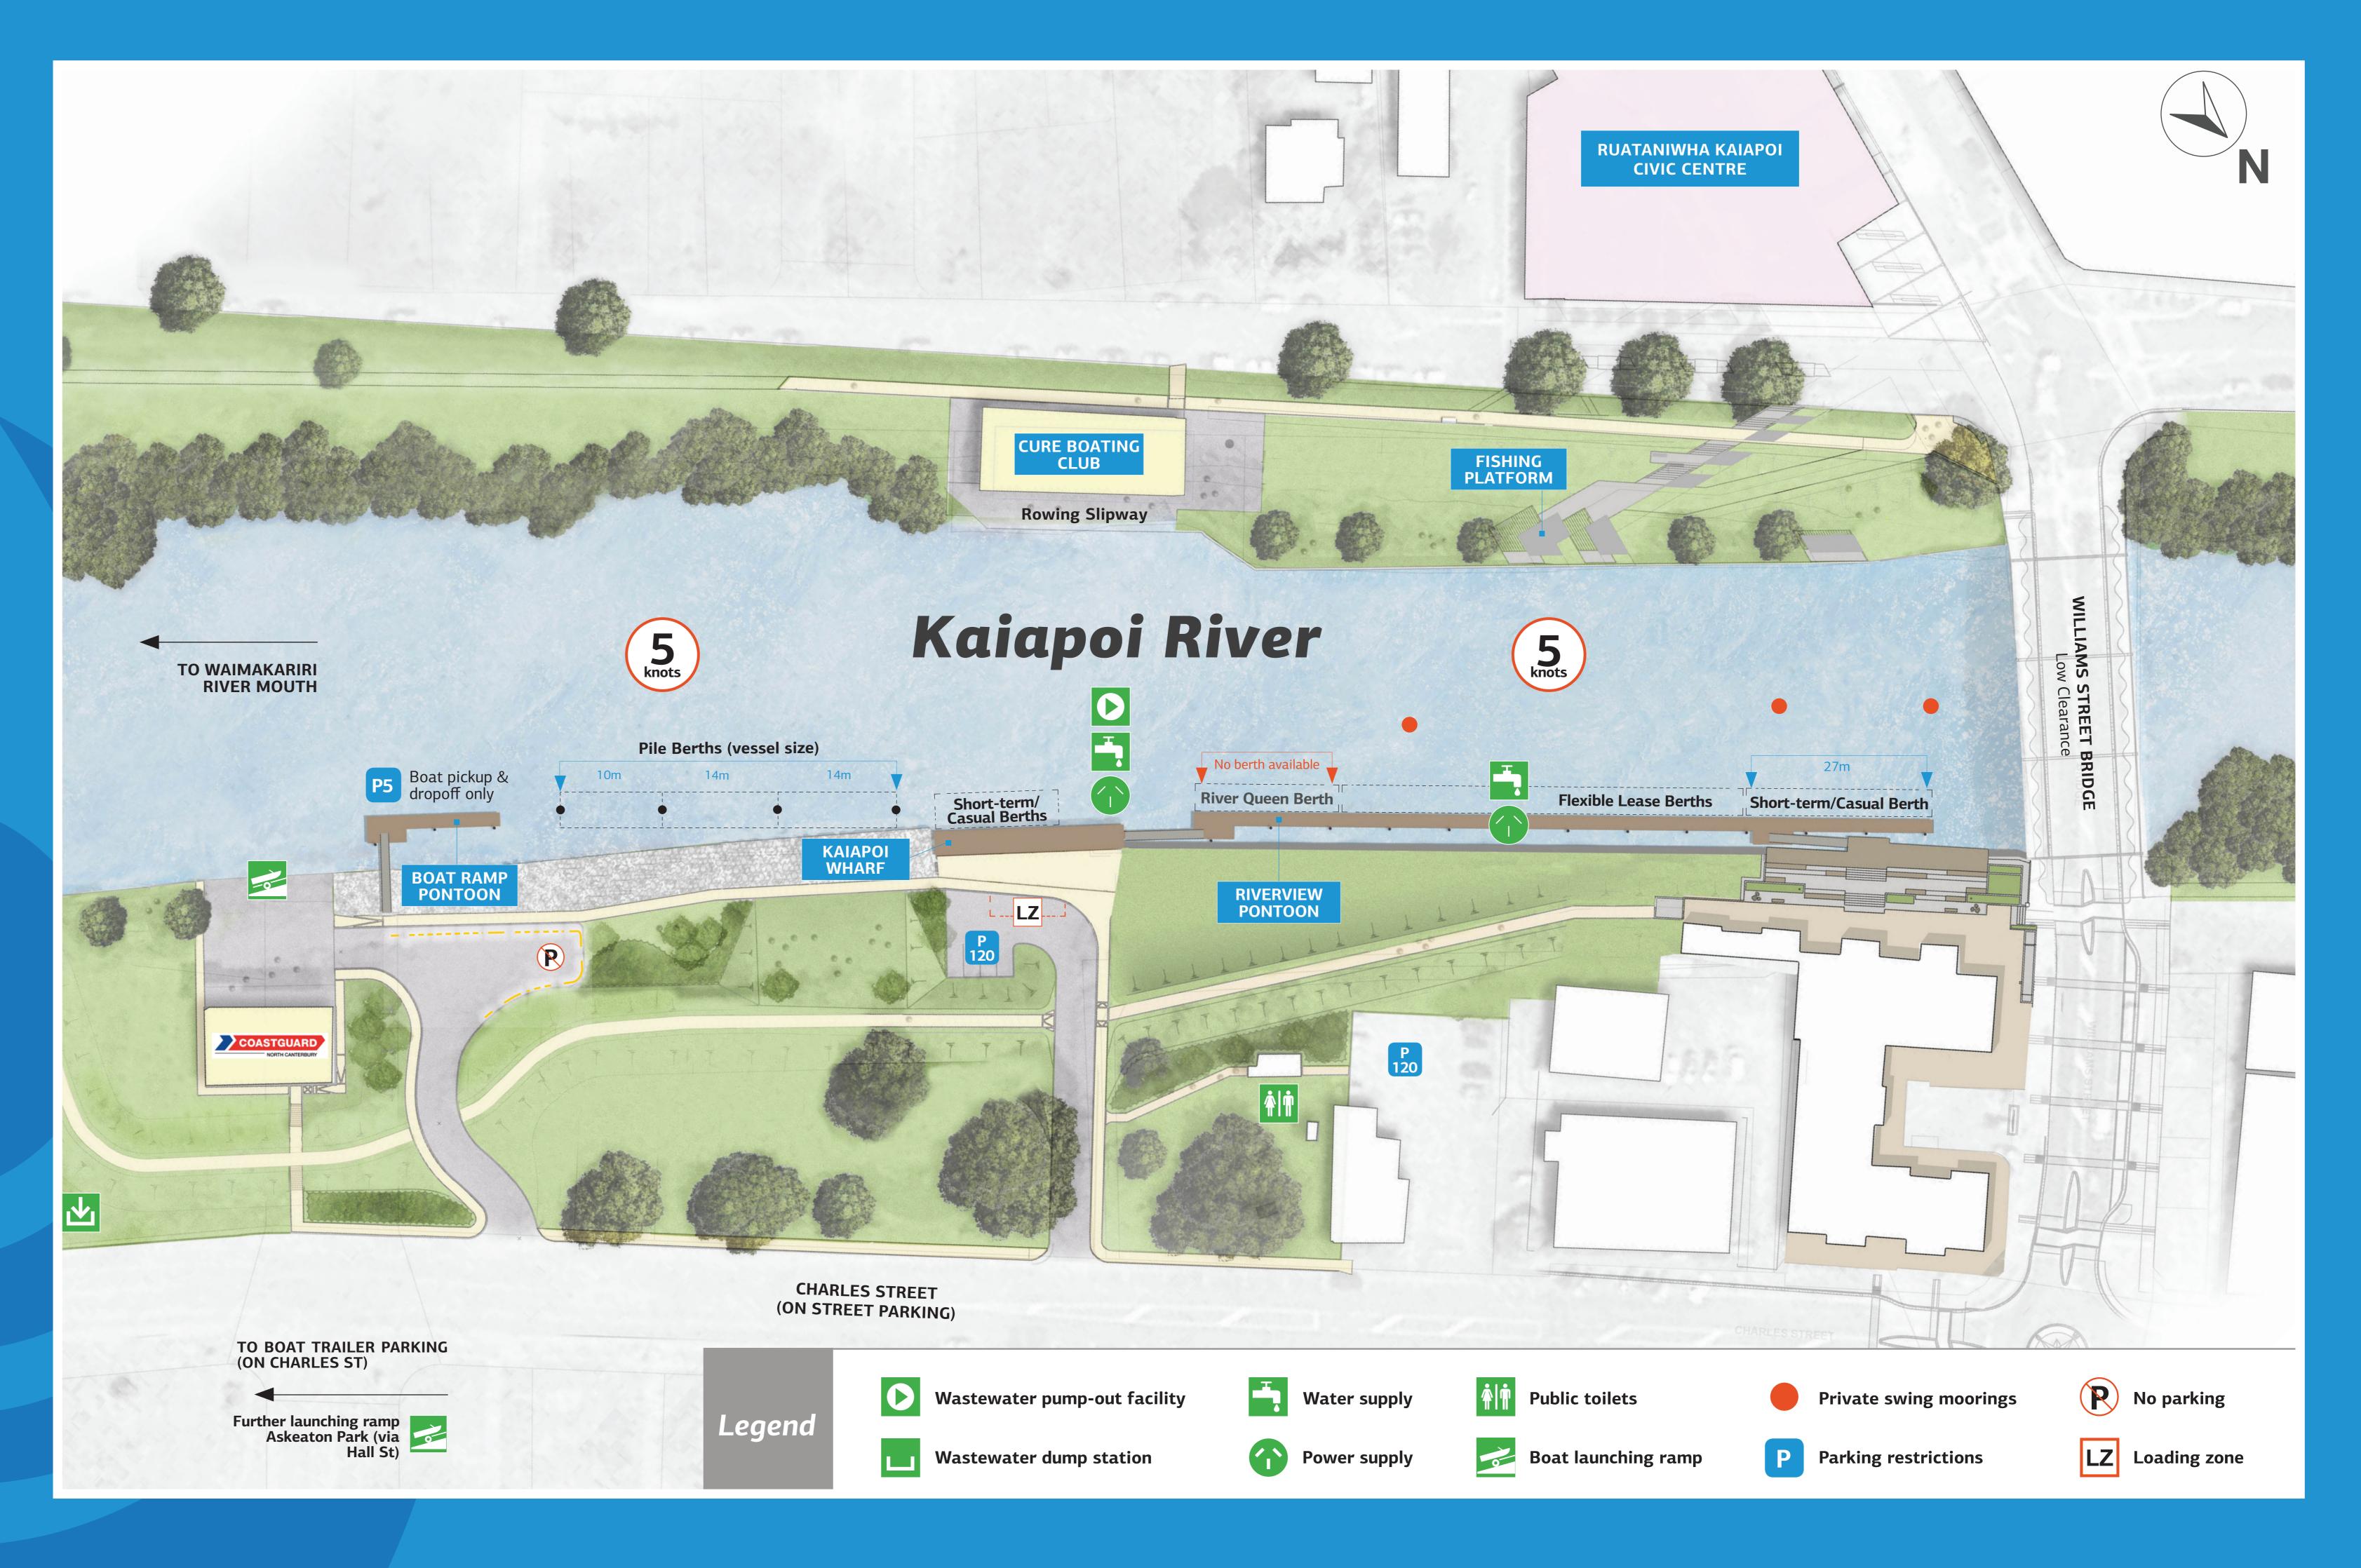

## Welcome, Haere Mai,

We hope you enjoy your time here. When using the facilities, please be mindful of other river users and hazards present.

This area is tidal and subject to currents, flooding and possible underwater hazards.

5 This is a no wake zone

Pontoon berth charges apply for greater than a one day stay

Marine precinct public guidelines apply

No swimming off pontoons

No fishing off pontoons

Please take your rubbish with you

Security cameras operate in this area

Please be aware rowing clubs use this area of the river

All users are to abide by Navigation Safety Bylaws, refer to ecan.govt.nz

Use at your own risk