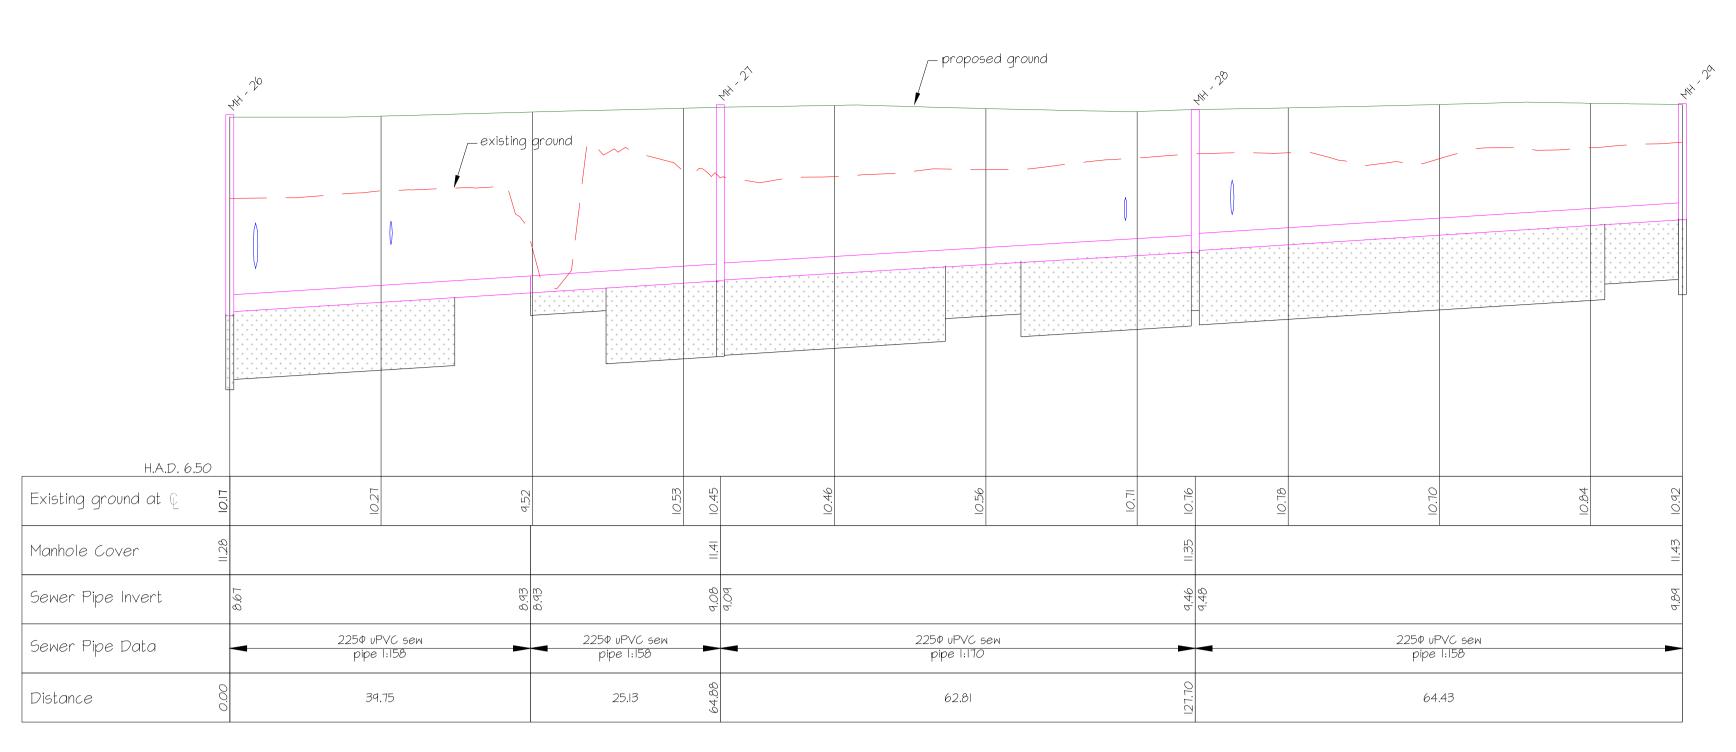

## SEWER LONG SECTION - MH 22 to MH 26

Davis Ogilvie & Partners Limited 11 Deans Avenue, Addington, Christchurch 8140 Office: 0800 999 333 Email: hello@do.co.nz

SCALE 1:500 horiz SCALE 1:50 vert All sewer pipes to be SN16

CAD ref: 31143.Civil-Commercial.dwg

RAVENSWOOD NORTH CANTERBURY

/ issue / date / reason / approved

A | 15/03/18 | Preliminary Issue

B | 06/04/18 | For Council

SEWER LONG SECTION - MH 26 to MH 29

SCALE 1:500 horiz