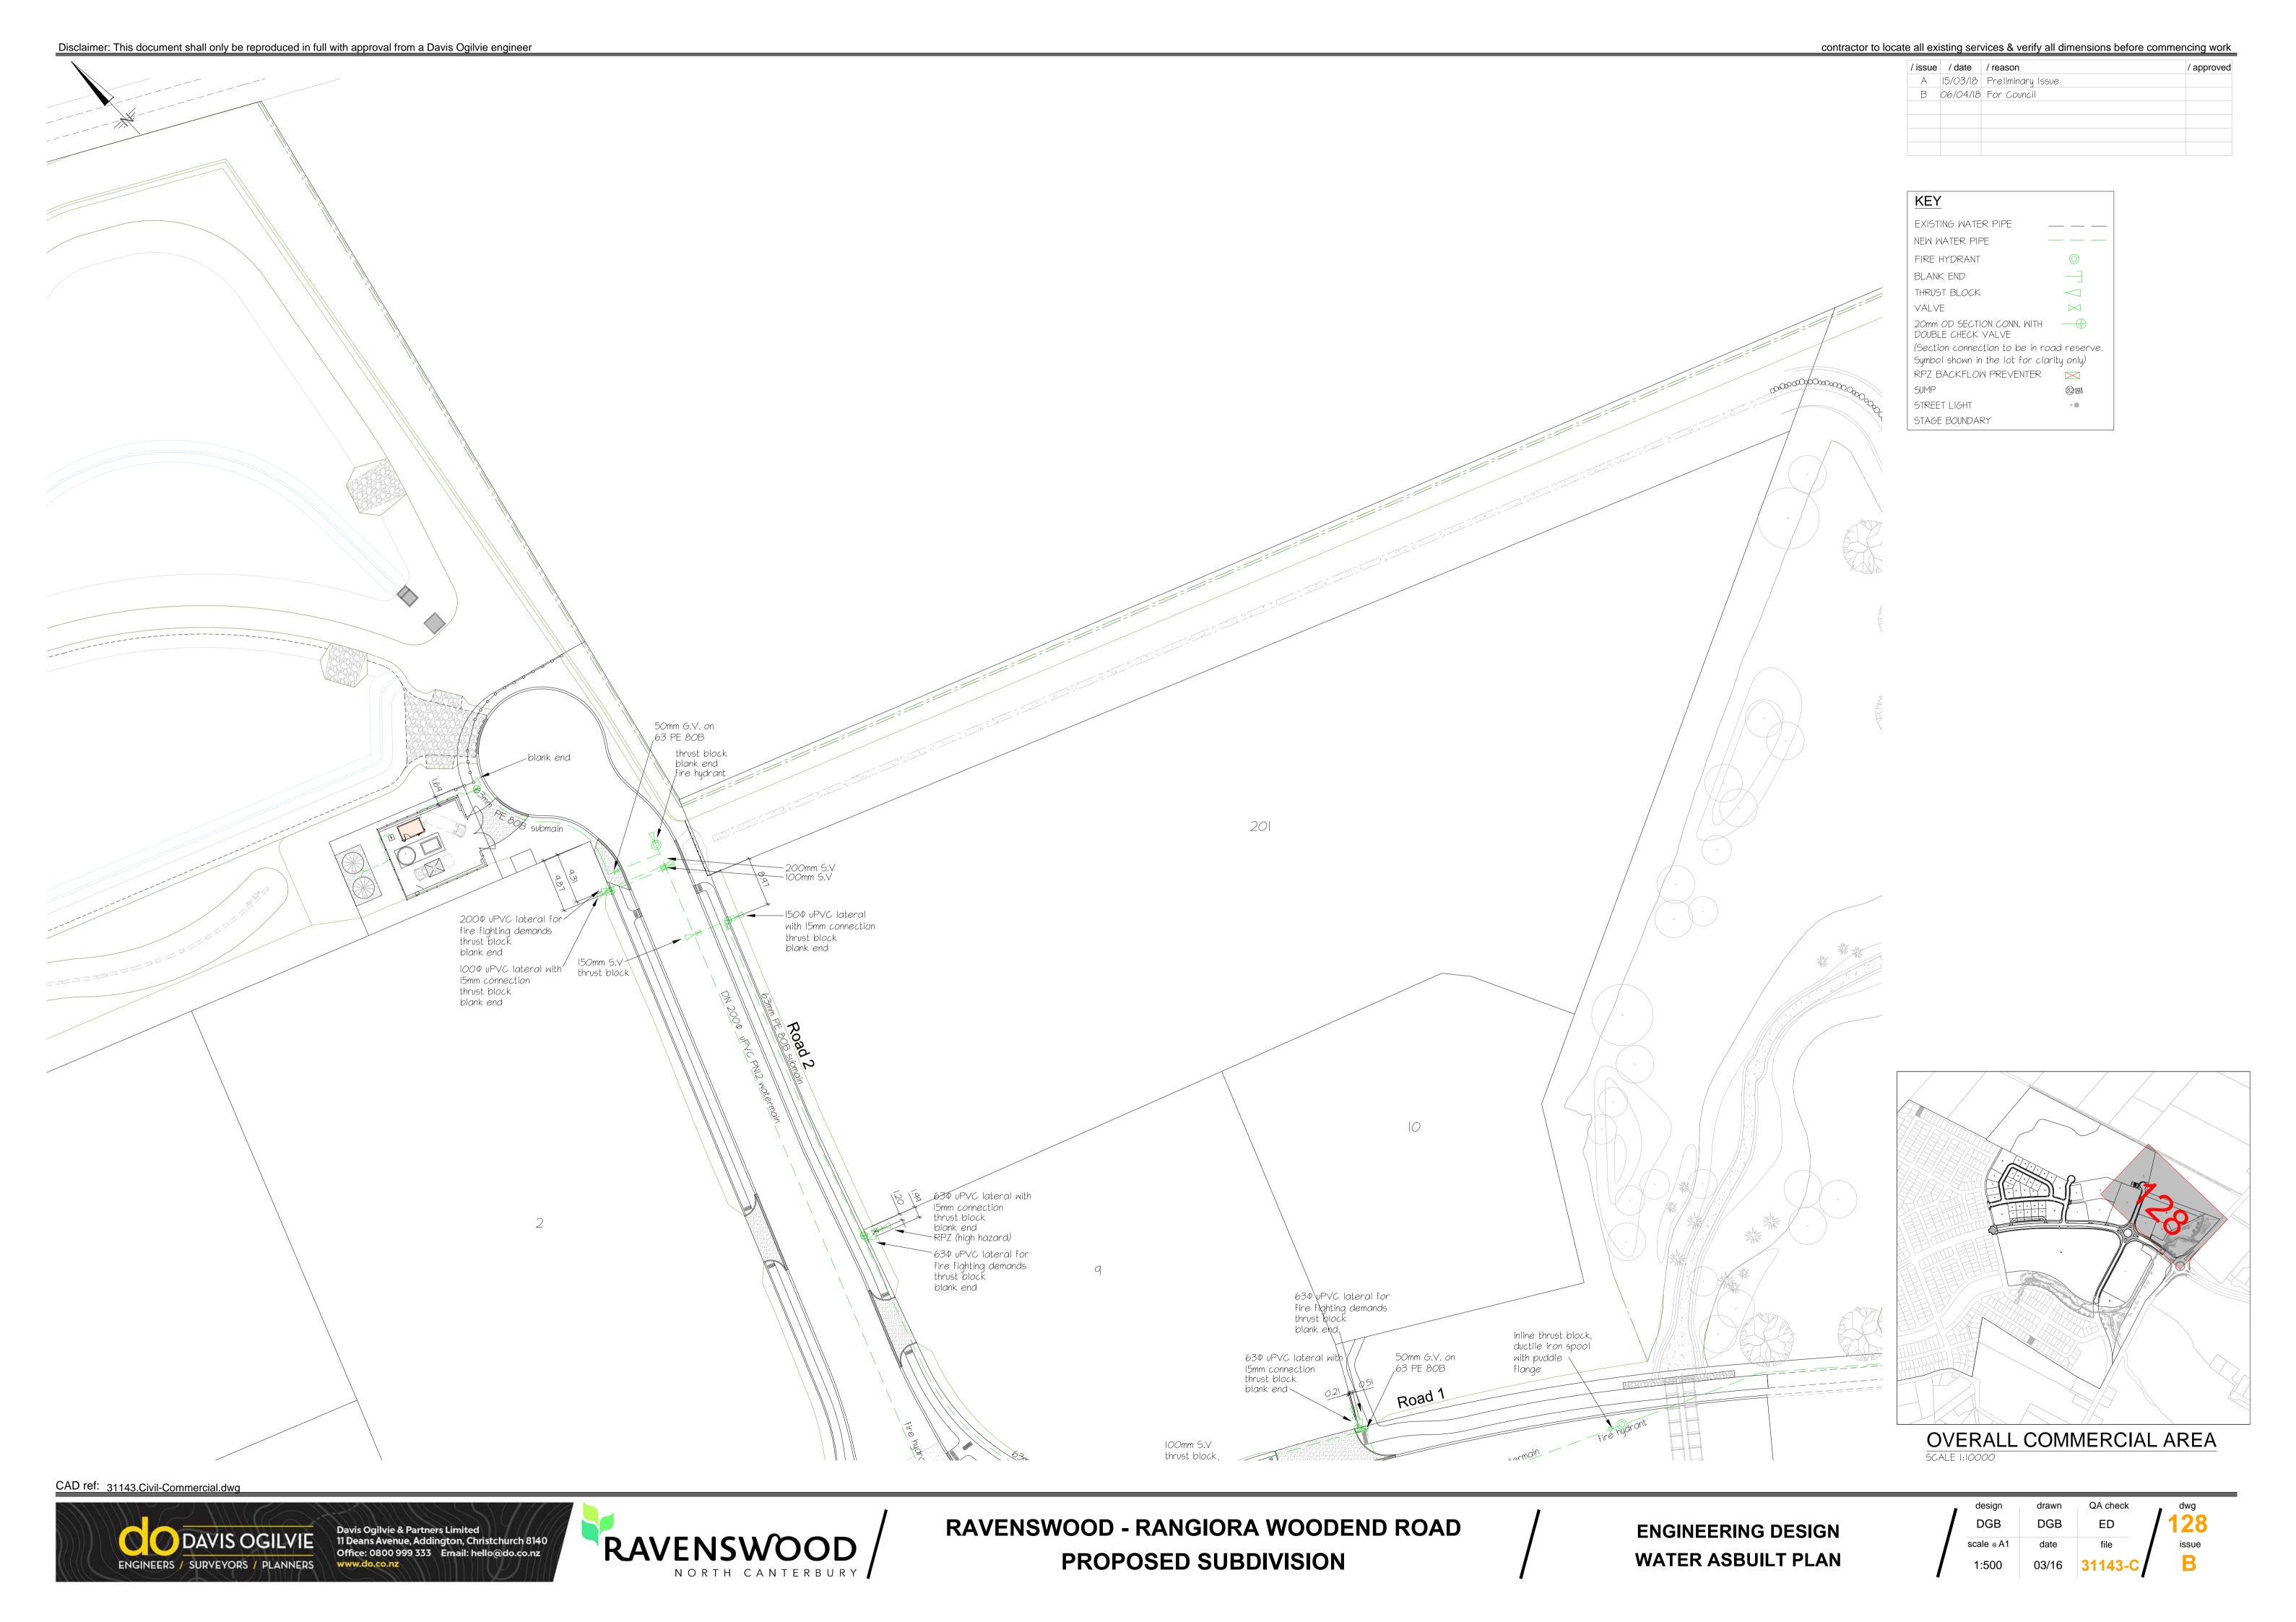

CAD ref: 31143.Civil-Commercial.dwg

RAVENSWOOD NORTH CANTERBURY

/ issue / date / reason / approved

A | 15/03/18 | Preliminary Issue

B | 06/04/18 | For Council

SEWER LONG SECTION - MH 26 to MH 29

SCALE 1:500 horiz