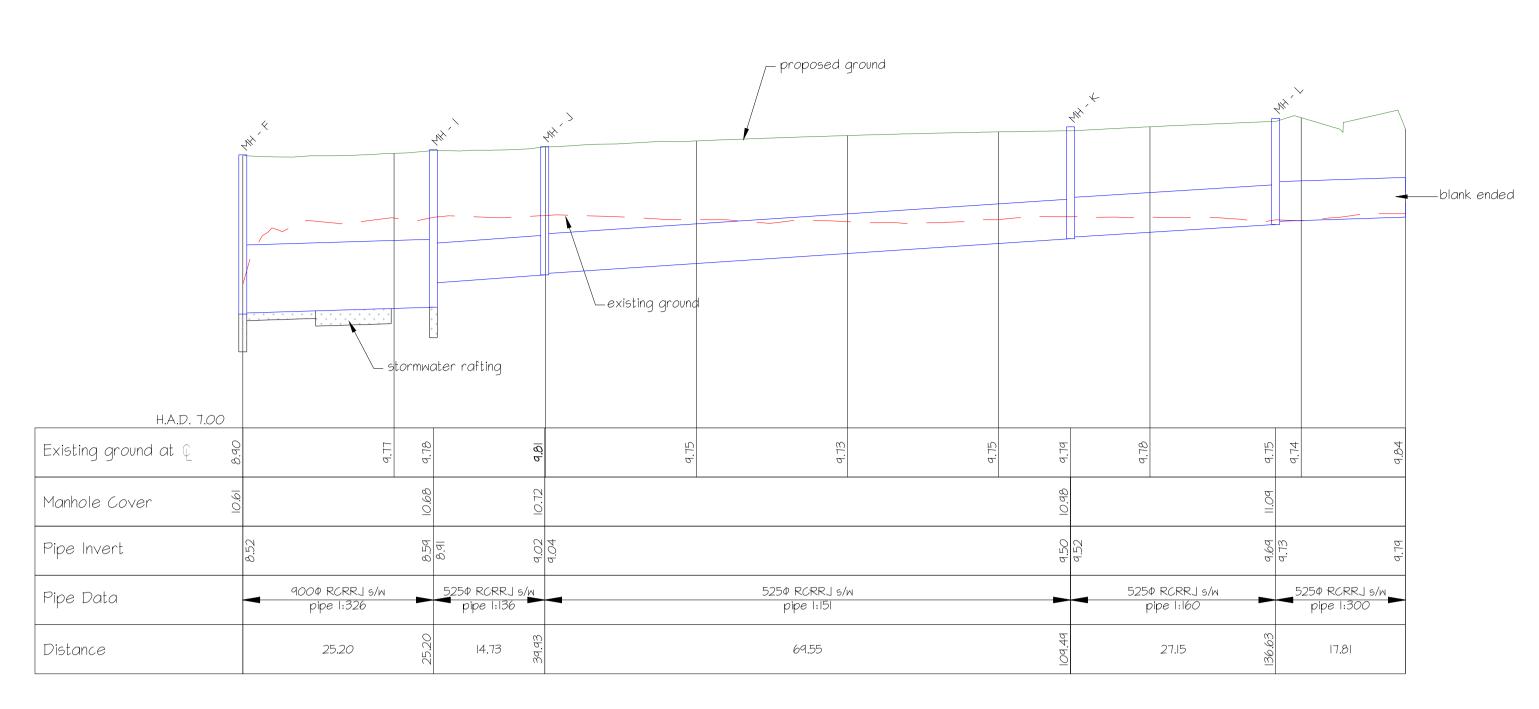

STORMWATER LONG SECTION - INLET to MH F

SCALE 1:500 horiz
SCALE 1:50 vert

STORMWATER LONG SECTION - MH F to MH H

STORMWATER LONG SECTION - MH BH to MH BK

SCALE 1:500 horiz
SCALE 1:50 vert

STORMWATER LONG SECTION - MH BI to MH BJ SCALE 1:500 horiz

STORMWATER LONG SECTION - MH F to MH M

STORMWATER LONG SECTION - MH I to MH BL SCALE I:500 horiz SCALE I:50 vert

A 15/03/18 Preliminary Issue

B 06/04/18 For Council

/ approved

/ issue / date / reason

STORMWATER LONG SECTION - INLET to OUTLET