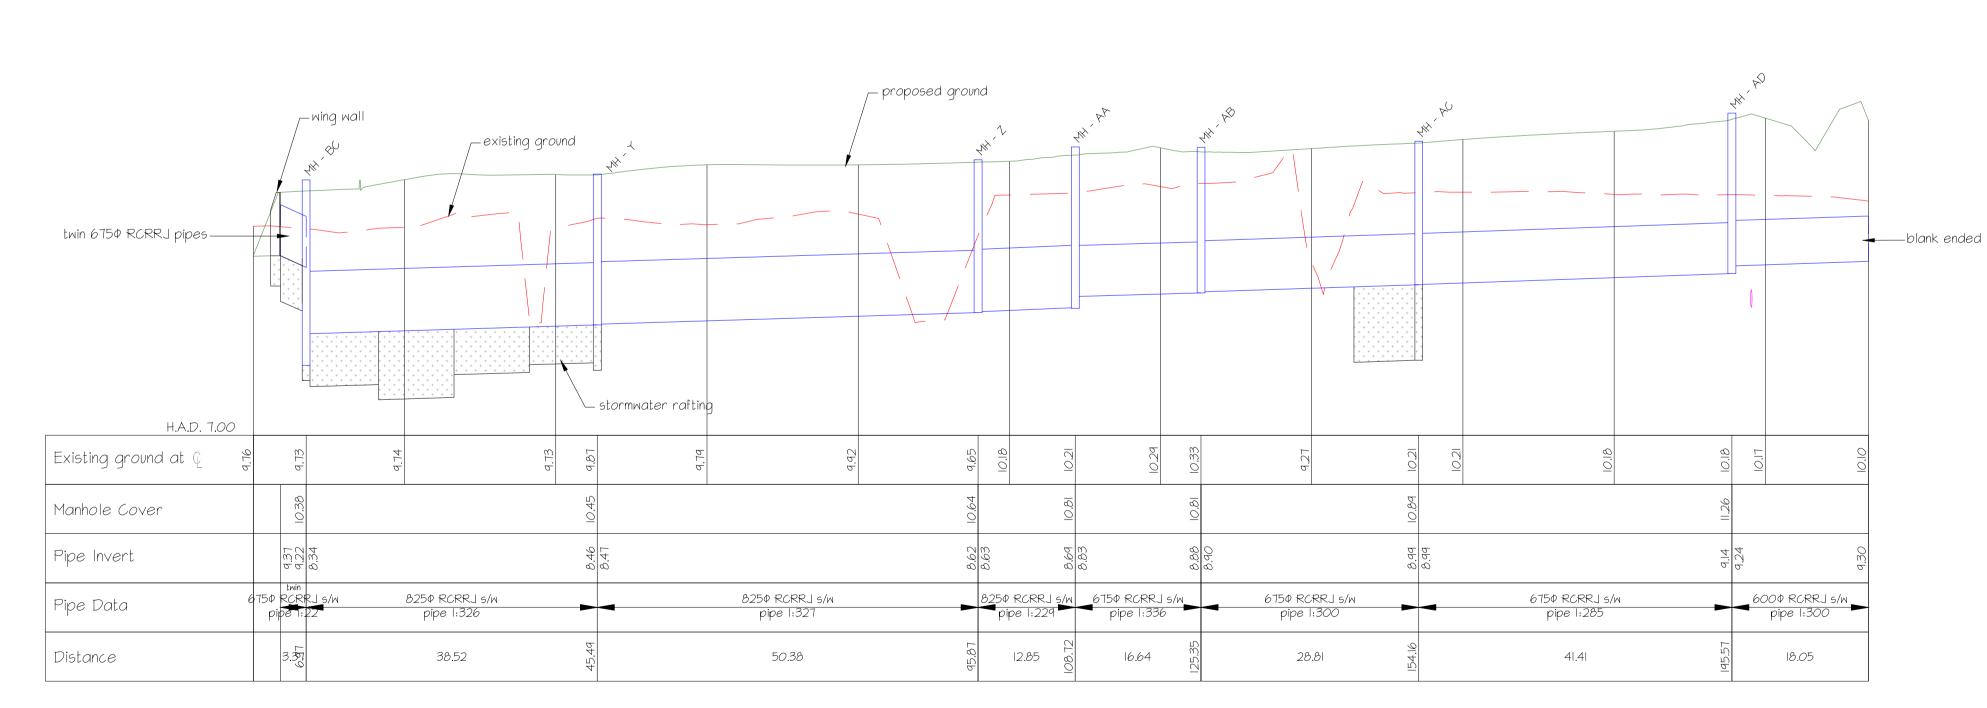

SCALE 1:500 horiz
SCALE 1:50 vert

STORMWATER LONG SECTION - N3 to Wetland

SCALE 1:500 horiz
SCALE 1:50 vert

STORMWATER LONG SECTION - MH AD to MH AJ

STORMWATER LONG SECTION - MH AD to MH AK

STORMWATER LONG SECTION - MH AA to MH BM SCALE 1:500 horiz SCALE 1:50 vert

STORMWATER LONG SECTION - MH AM to MH AX

STORMWATER LONG SECTION - MH AG to Sump 29

SCALE 1:500 horiz
SCALE 1:50 vert

\_ proposed ground

STORMWATER LONG SECTION - MH M to MH BE

STORMWATER LONG SECTION - MH BF to MH BG