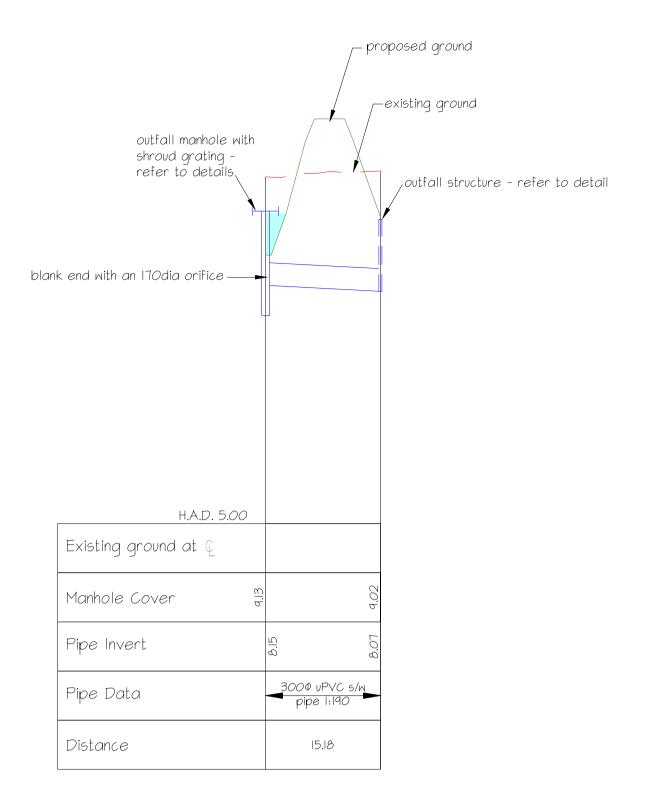

SCALE 1:500 horiz
SCALE 1:50 vert

STORMWATER LONG SECTION - N2 to Wetland

SCALE 1:500 horiz
SCALE 1:50 vert

STORMWATER LONG SECTION - Wetland to Detention Basin

SCALE 1:500 horiz
SCALE 1:500 vert

STORMWATER LONG SECTION - INLET to MH AE

SCALE 1:500 horiz
SCALE 1:50 vert

STORMWATER LONG SECTION - N3 to Wetland

SCALE 1:500 horiz
SCALE 1:50 vert

STORMWATER LONG SECTION - MH AD to MH AJ

STORMWATER LONG SECTION - MH AD to MH AK

STORMWATER LONG SECTION - MH AA to MH BM SCALE 1:500 horiz SCALE 1:50 vert

STORMWATER LONG SECTION - MH AM to MH AX

STORMWATER LONG SECTION - MH AG to Sump 29

SCALE 1:500 horiz
SCALE 1:50 vert

\_ proposed ground

STORMWATER LONG SECTION - MH M to MH BE

STORMWATER LONG SECTION - MH BF to MH BG