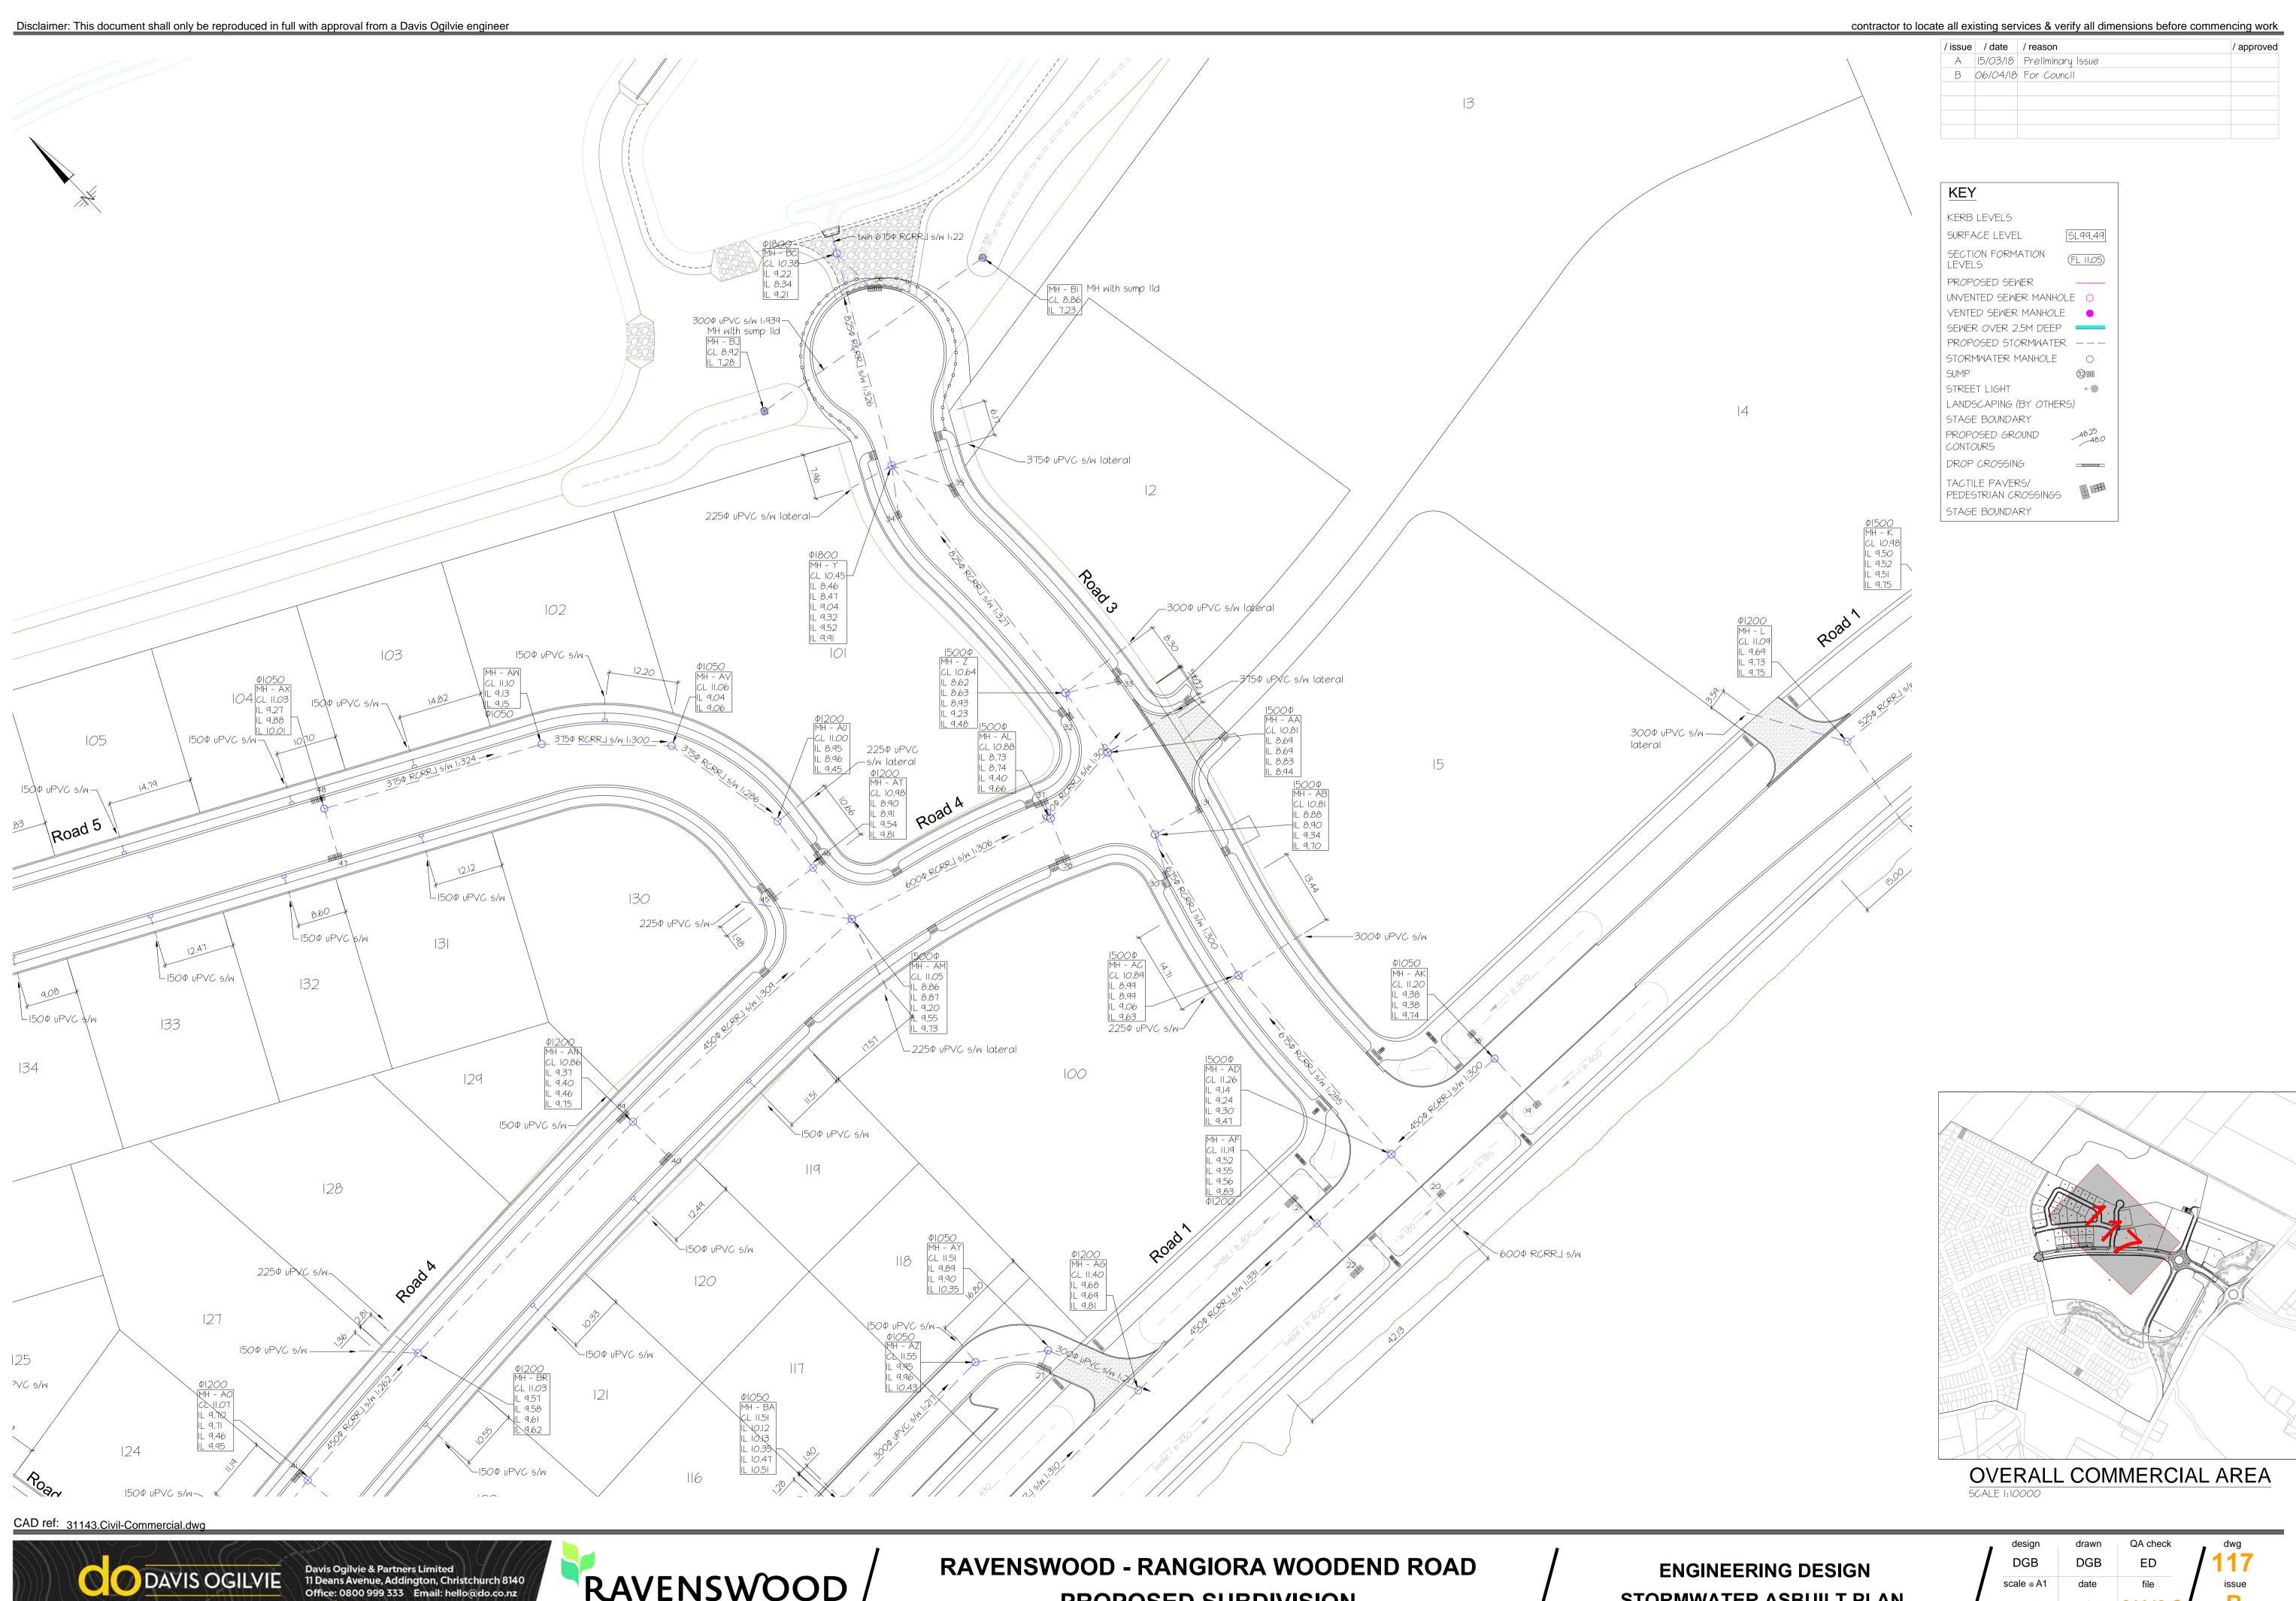

## SEWER LONG SECTION - MH 2 to MH 22

SCALE 1:500 hori.

All sewer pipes to be SN16

## SEWER LONG SECTION - MH 22 to MH 26

Davis Ogilvie & Partners Limited 11 Deans Avenue, Addington, Christchurch 8140 Office: 0800 999 333 Email: hello@do.co.nz

SCALE 1:500 horiz SCALE 1:50 vert All sewer pipes to be SN16