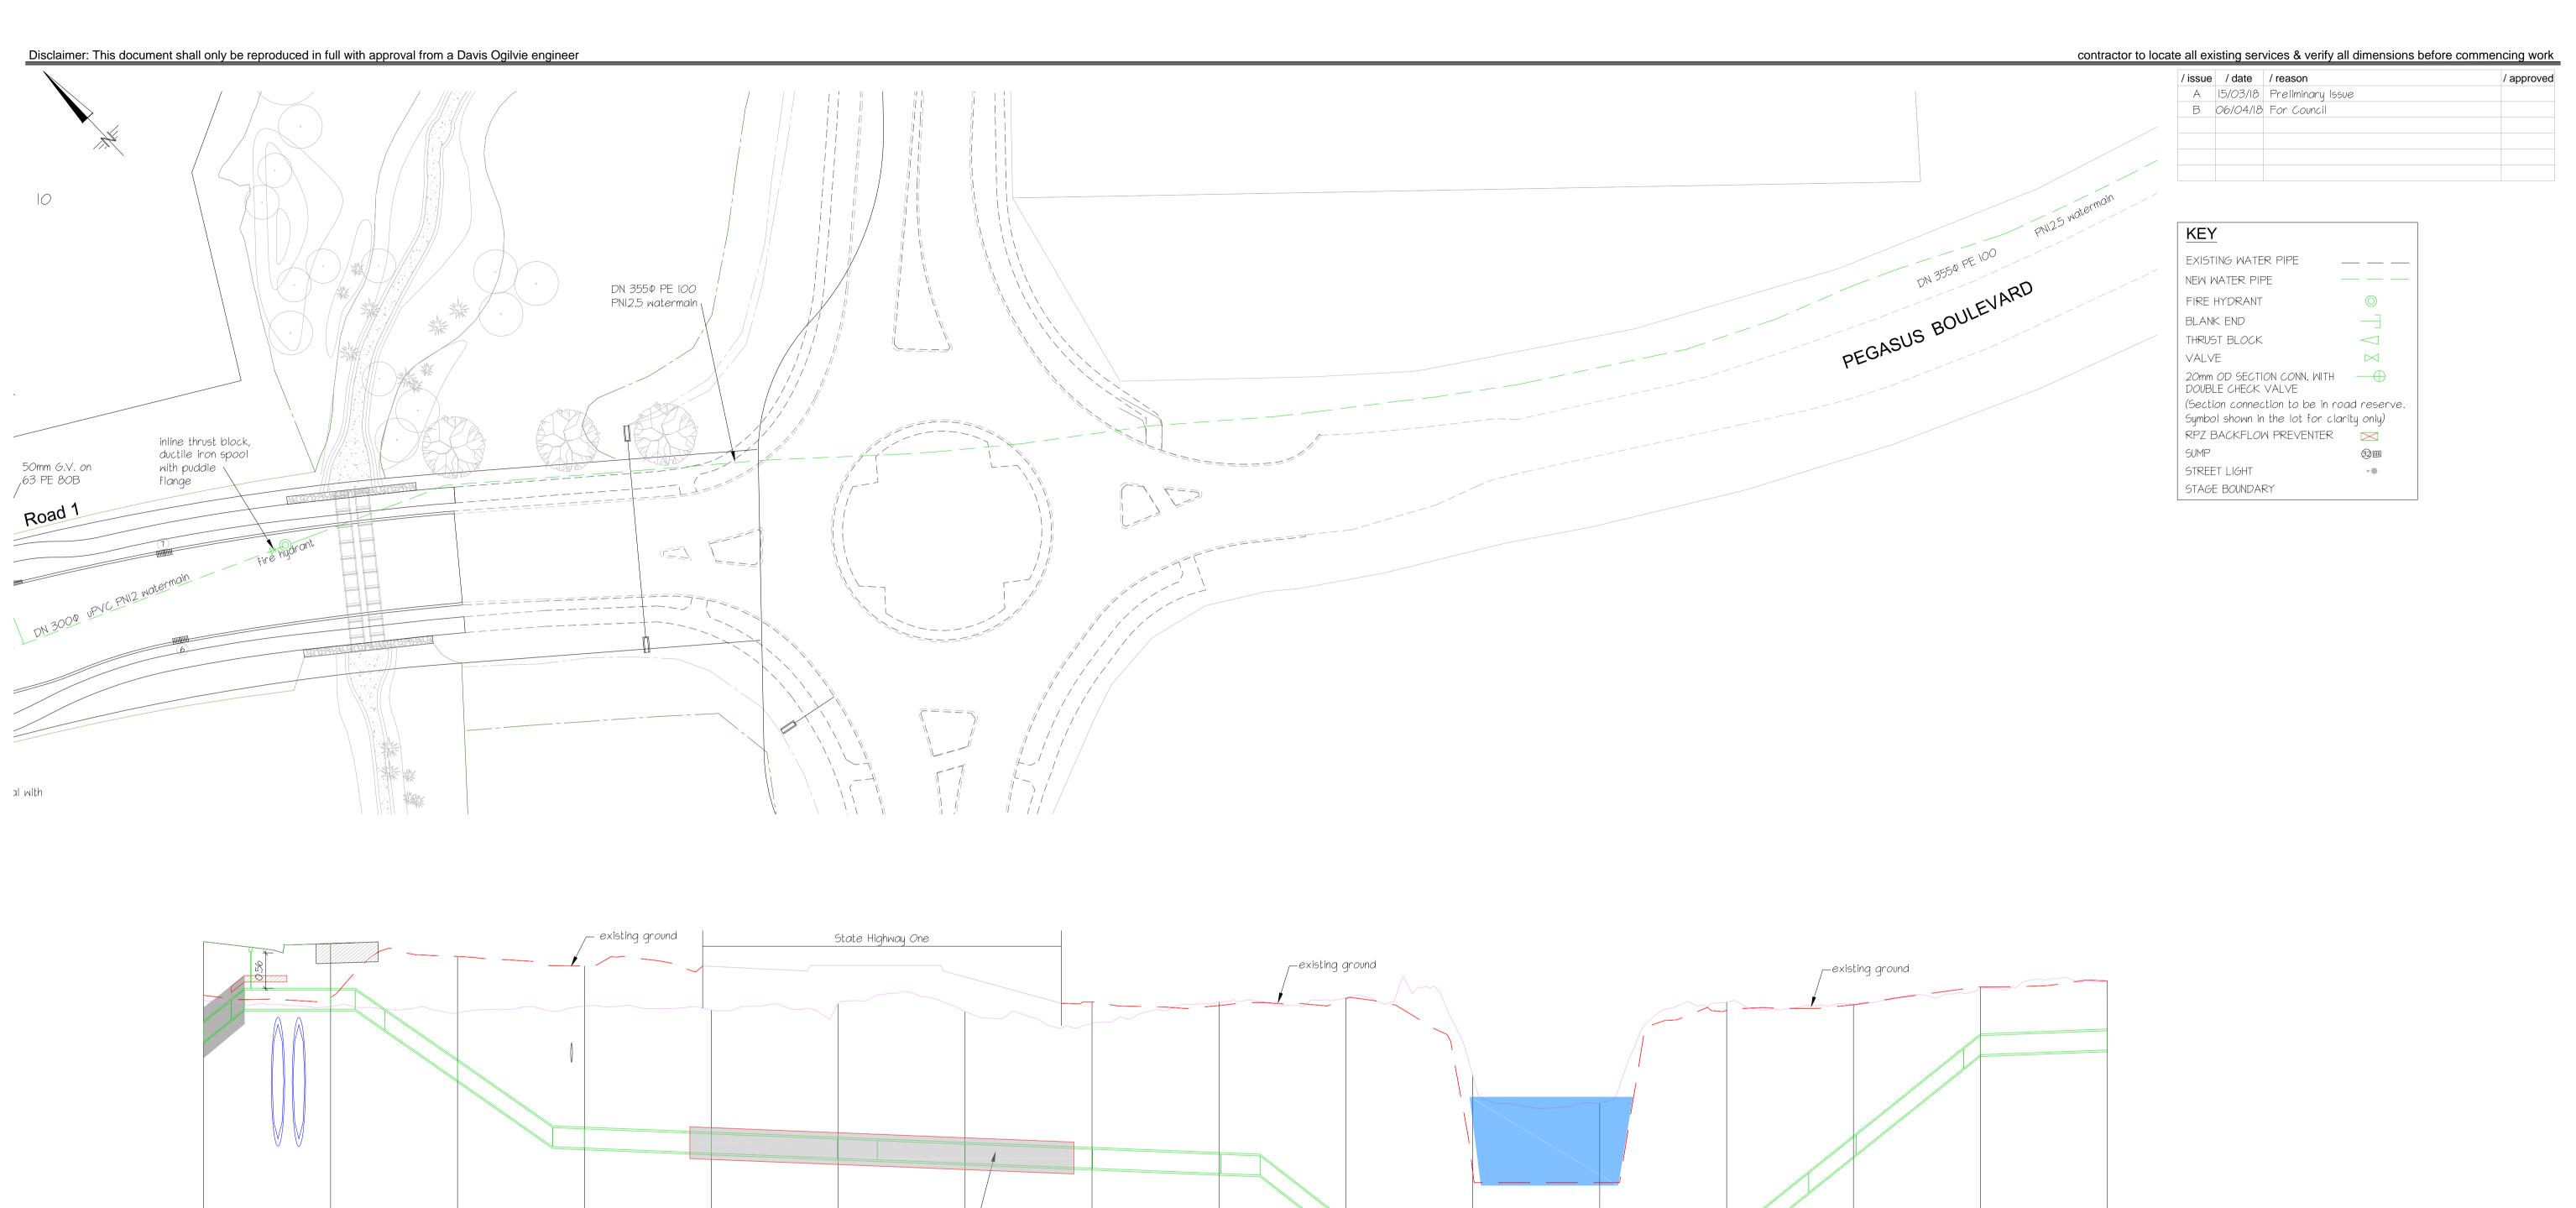

DN 355 WATER TRUNK MAIN - LONG SECTION - 0 m to 300 m - PEGASUS BOULEVARD

HORIZ. SCALE 1:500 VERT. SCALE 1:50

CAD ref: 31143.Civil-Commercial.dwg

Chainage

Davis Ogilvie & Partners Limited 11 Deans Avenue, Addington, Christchurch 8140 Office: 0800 999 333 Email: hello@do.co.nz