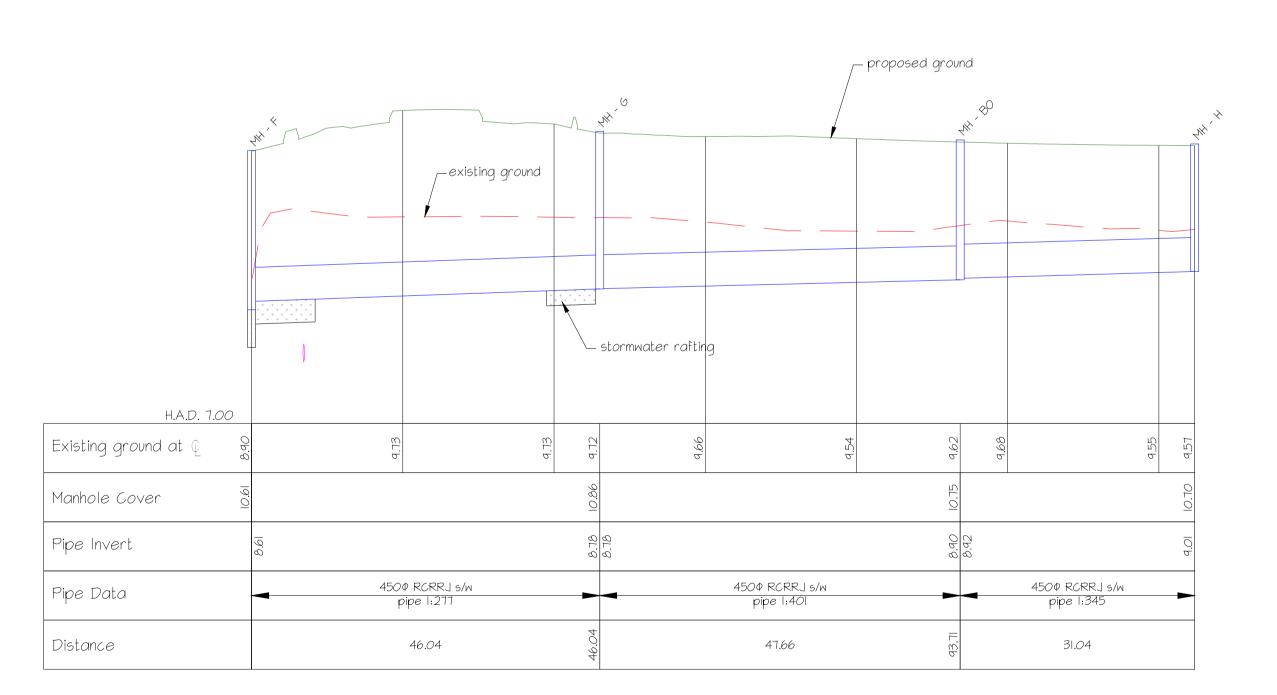

STORMWATER LONG SECTION - INLET to MH F

SCALE 1:500 horiz
SCALE 1:50 vert

STORMWATER LONG SECTION - MH F to MH H

STORMWATER LONG SECTION - MH BH to MH BK

SCALE 1:500 horiz
SCALE 1:50 vert

STORMWATER LONG SECTION - MH BI to MH BJ SCALE 1:500 horiz