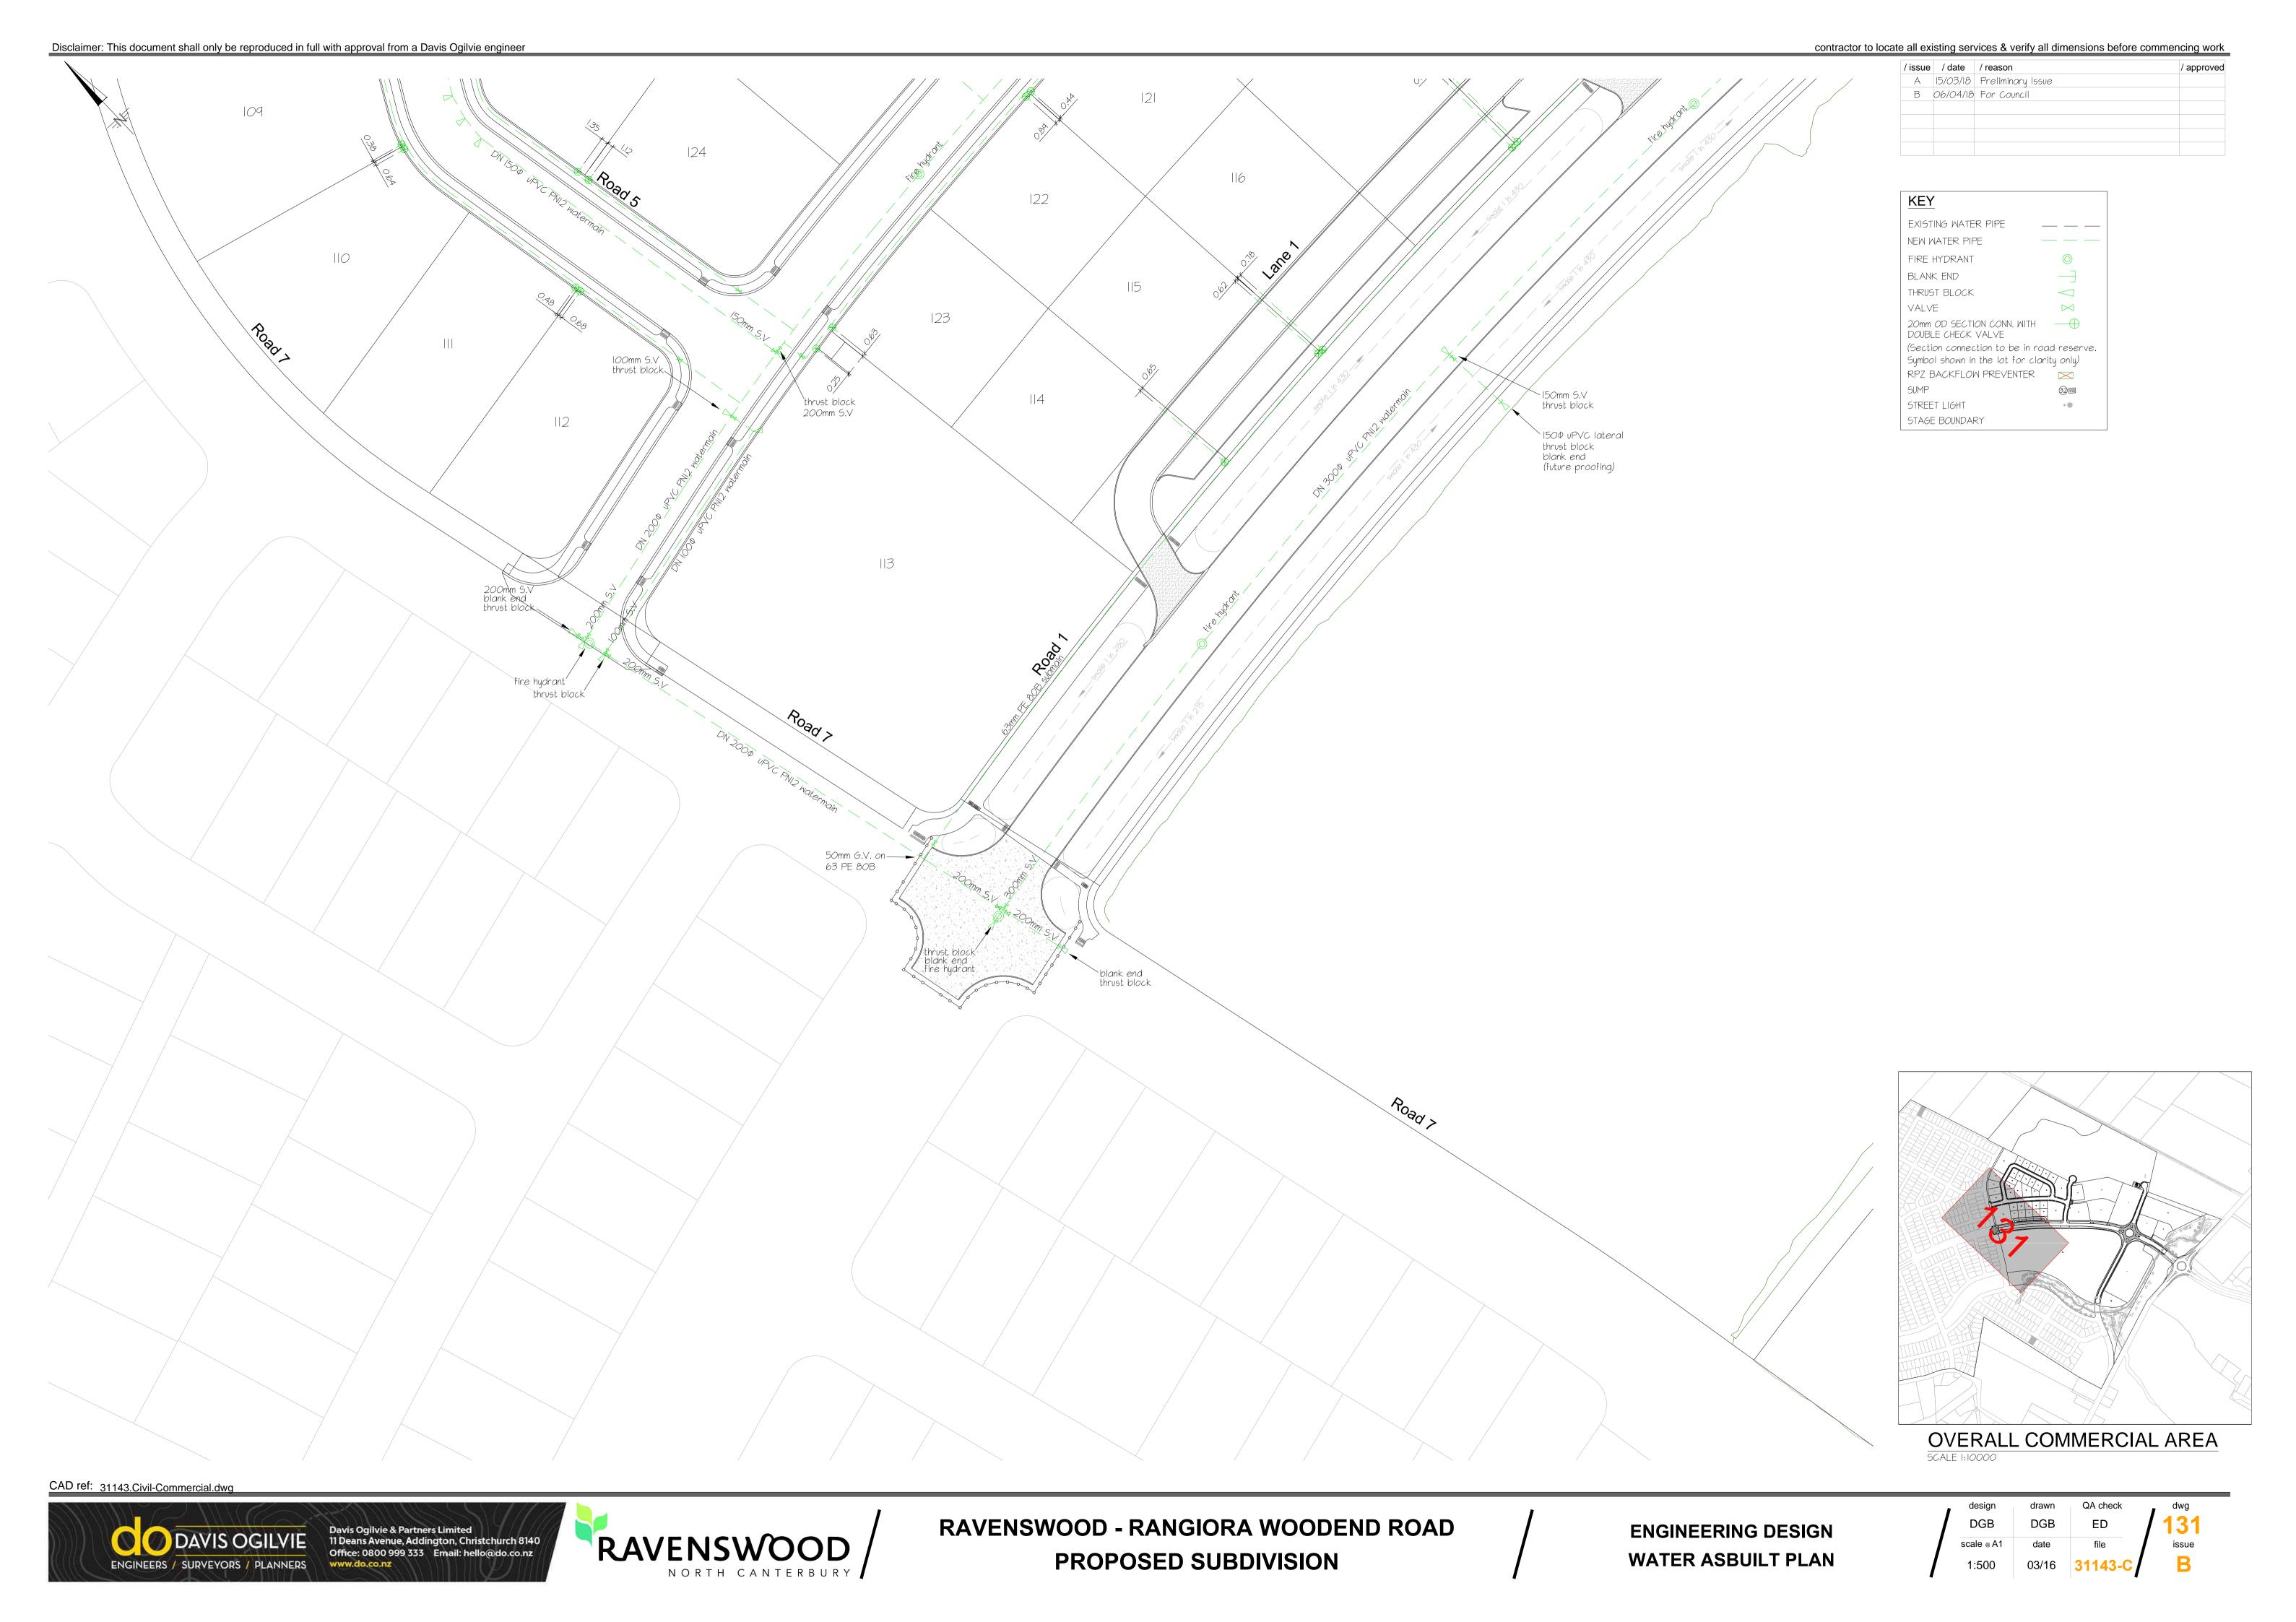

| 15/03/18 | Preliminary Issue |            |
| В       | 06/04/18 | For Council       |            |
|         |          |                   |            |
|         |          |                   |            |
|         |          |                   |            |
|         |          |                   |            |



SUMP TO SUMP - Sump 25 - Sump 26

SCALE 1:500 horiz
SCALE 1:50 vert



SUMP TO SUMP - MH BA - Sump 28

SCALE 1:500 horiz
SCALE 1:50 vert



SUMP TO SUMP - Sump 43 - Sump 44

SCALE 1:500 horiz
SCALE 1:50 vert



SUMP TO SUMP - Direct Connection - Sump 20

SCALE 1:500 horiz
SCALE 1:50 vert



SUMP TO SUMP - MH AY - Sump 27

SCALE 1:500 horiz
SCALE 1:50 vert



SUMP TO SUMP - MH B - Sump 54

SCALE 1:500 horiz
SCALE 1:50 vert

ENGINEERS / SURVEYORS / PLANNERS



















OVERALL COMMERCIAL AREA

DN 355 WATER TRUNK MAIN - LONG SECTION - 0 m to 300 m - PEGASUS BOULEVARD

HORIZ. SCALE 1:500 VERT. SCALE 1:50

CAD ref: 31143.Civil-Commercial.dwg

Chainage





Davis Ogilvie & Partners Limited 11 Deans Avenue, Addington, Christchurch 8140 Office: 0800 999 333 Email: hello@do.co.nz

ENGINEERS / SURVEYORS / PLANNERS