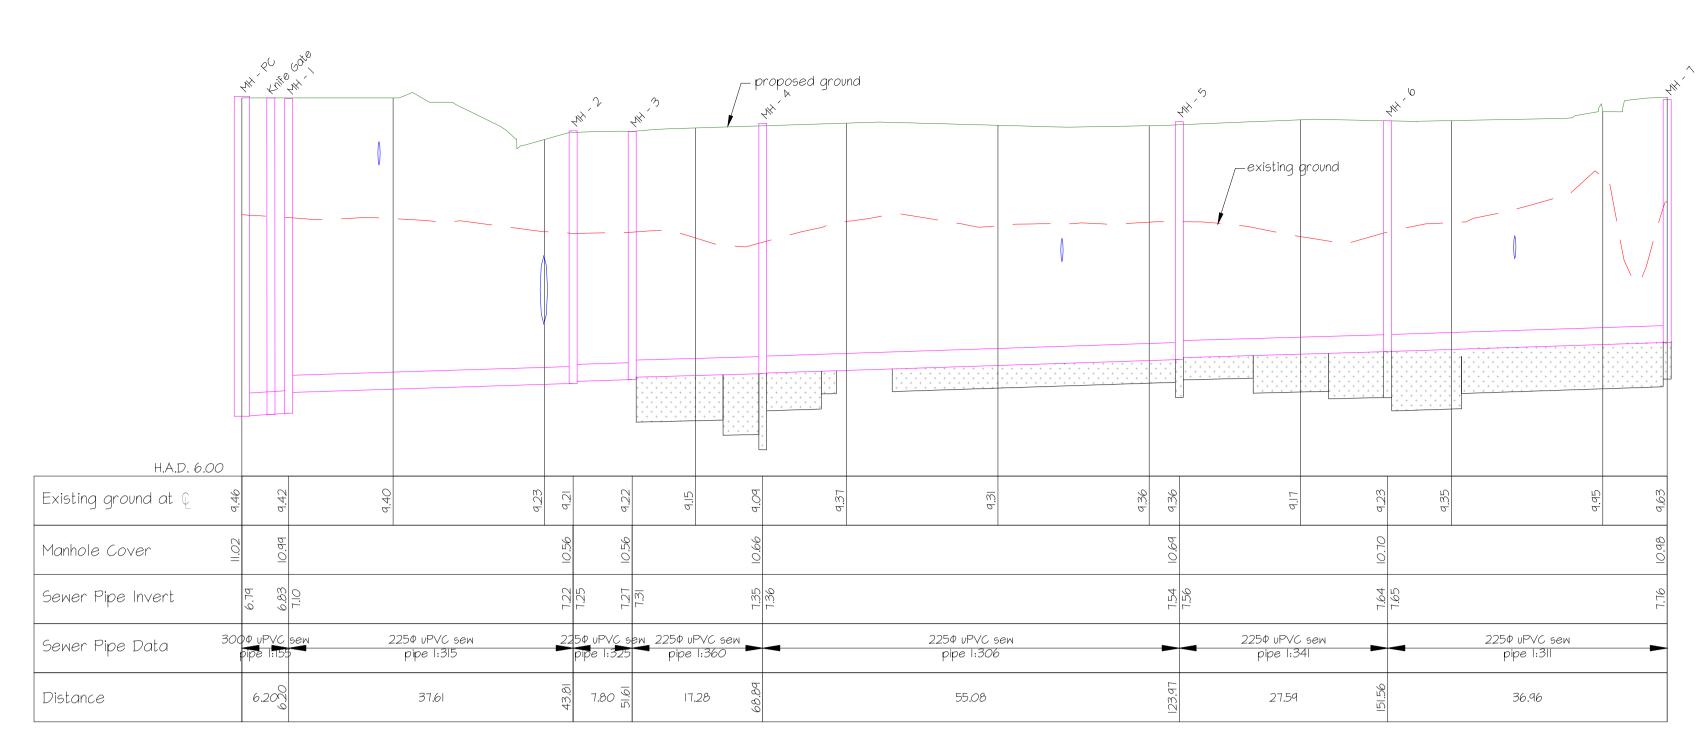

## **APPENDIX 1**

Engineering Design Asbuilt Plans

SEWER LONG SECTION - MH 1 to MH 7

SCALE 1:500 horiz
SCALE 1:50 vert

All sewer pipes to be SNI6

SEWER LONG SECTION - MH 7 to MH 9

SCALE 1:500 horiz
SCALE 1:50 vert

All sewer pipes to be SNI6

| o an ox | ioung con | vices a verily all alliferiores service commen | ionig wor |
|---------|-----------|------------------------------------------------|-----------|
| / issue | / date    | / reason                                       | / approve |
| Α       | 15/03/18  | Preliminary Issue                              |           |
| В       | 06/04/18  | For Council                                    |           |
|         |           |                                                |           |
|         |           |                                                |           |
|         |           |                                                |           |
|         |           |                                                |           |