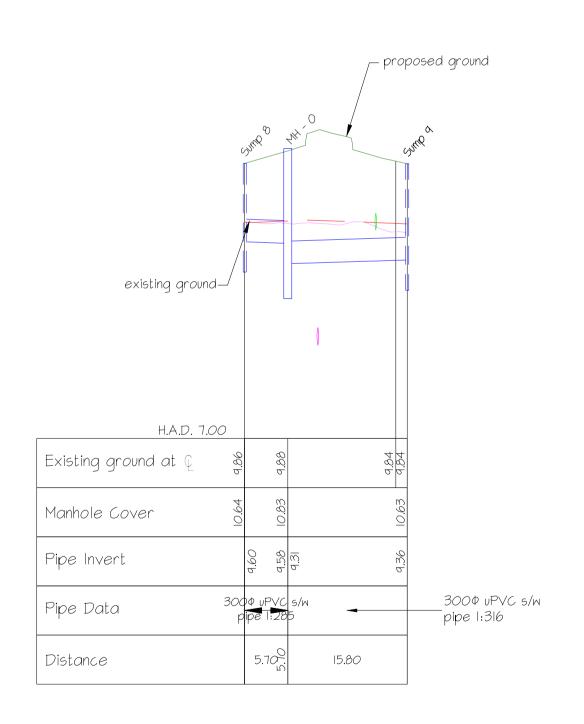

SUMP TO SUMP - Sump 2 - Sump 3

SCALE 1:500 horiz
SCALE 1:50 vert

SUMP TO SUMP - MH N - Sump 15

SCALE 1:500 horiz
SCALE 1:50 vert

SUMP TO SUMP - Sump 4 - Sump 5

SCALE 1:500 horiz
SCALE 1:50 vert

SUMP TO SUMP - Sump 8 - Sump 9