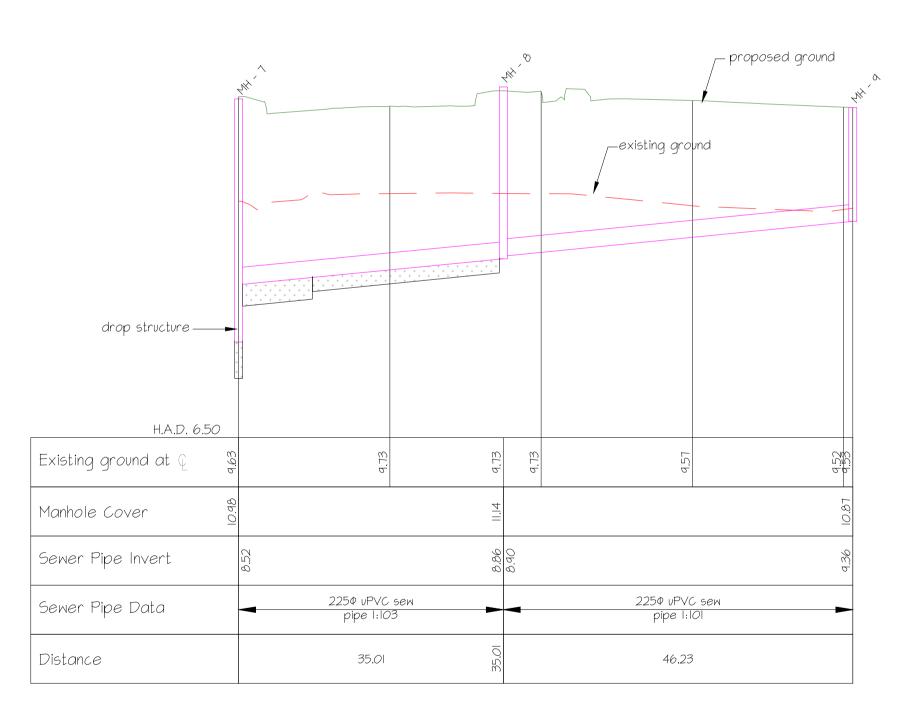

## **APPENDIX 1**

Engineering Design Asbuilt Plans

SEWER LONG SECTION - MH 1 to MH 7

SCALE 1:500 horiz
SCALE 1:50 vert

All sewer pipes to be SNI6

SEWER LONG SECTION - MH 7 to MH 9

SCALE 1:500 horiz
SCALE 1:50 vert

All sewer pipes to be SNI6

| o an ox | ioung con | vices a verily all alliferiores service commen | ionig wor |
|---------|-----------|------------------------------------------------|-----------|
| / issue | / date    | / reason                                       | / approve |
| Α       | 15/03/18  | Preliminary Issue                              |           |
| В       | 06/04/18  | For Council                                    |           |
|         |           |                                                |           |
|         |           |                                                |           |
|         |           |                                                |           |
|         |           |                                                |           |