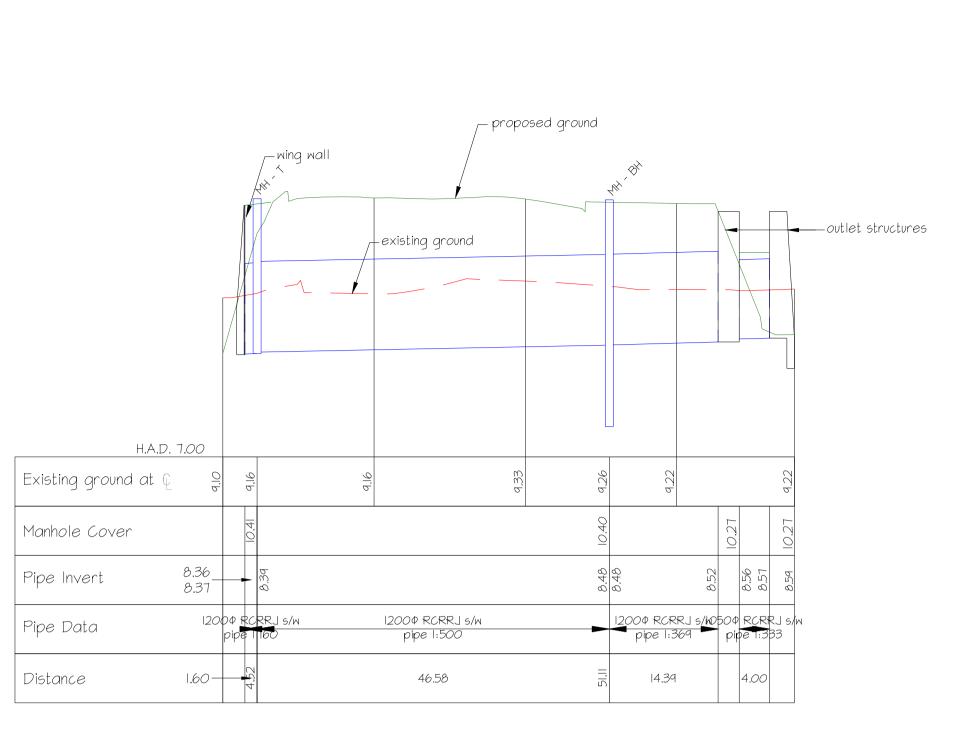

STORMWATER LONG SECTION - MH F to MH M

STORMWATER LONG SECTION - MH I to MH BL SCALE I:500 horiz SCALE I:50 vert

A 15/03/18 Preliminary Issue

B 06/04/18 For Council

/ approved

/ issue / date / reason

STORMWATER LONG SECTION - INLET to OUTLET