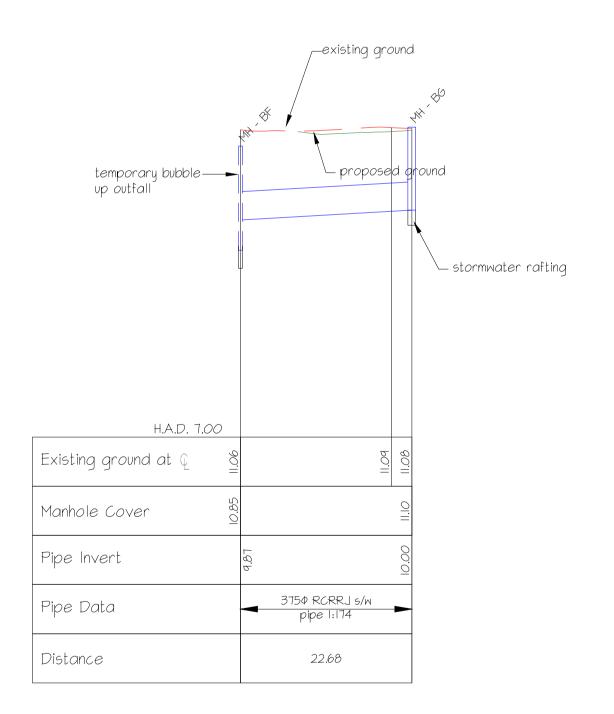

STORMWATER LONG SECTION - MH AM to MH AX

STORMWATER LONG SECTION - MH AG to Sump 29

SCALE 1:500 horiz
SCALE 1:50 vert

\_ proposed ground

STORMWATER LONG SECTION - MH M to MH BE

STORMWATER LONG SECTION - MH BF to MH BG