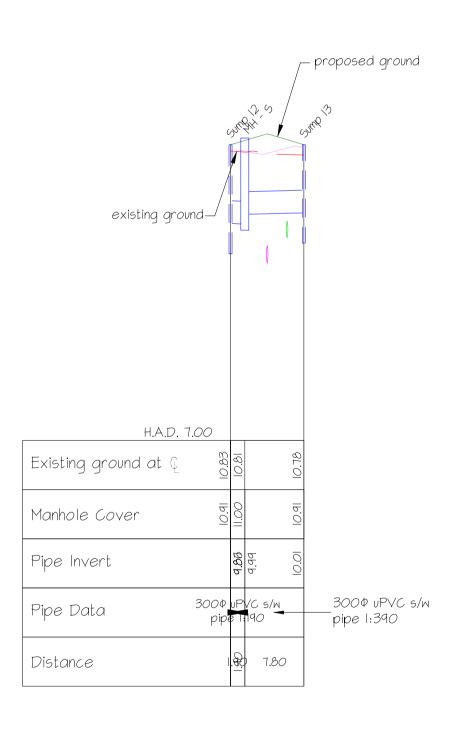

SUMP TO SUMP - Sump 12 - Sump 13

SCALE 1:500 horiz
SCALE 1:50 vert

| / issue | / date   | / reason          | / approved |
|---------|----------|-------------------|------------|
| Α       | 15/03/18 | Preliminary Issue |            |
| В       | 06/04/18 | For Council       |            |
|         |          |                   |            |
|         |          |                   |            |
|         |          |                   |            |
|         |          |                   |            |