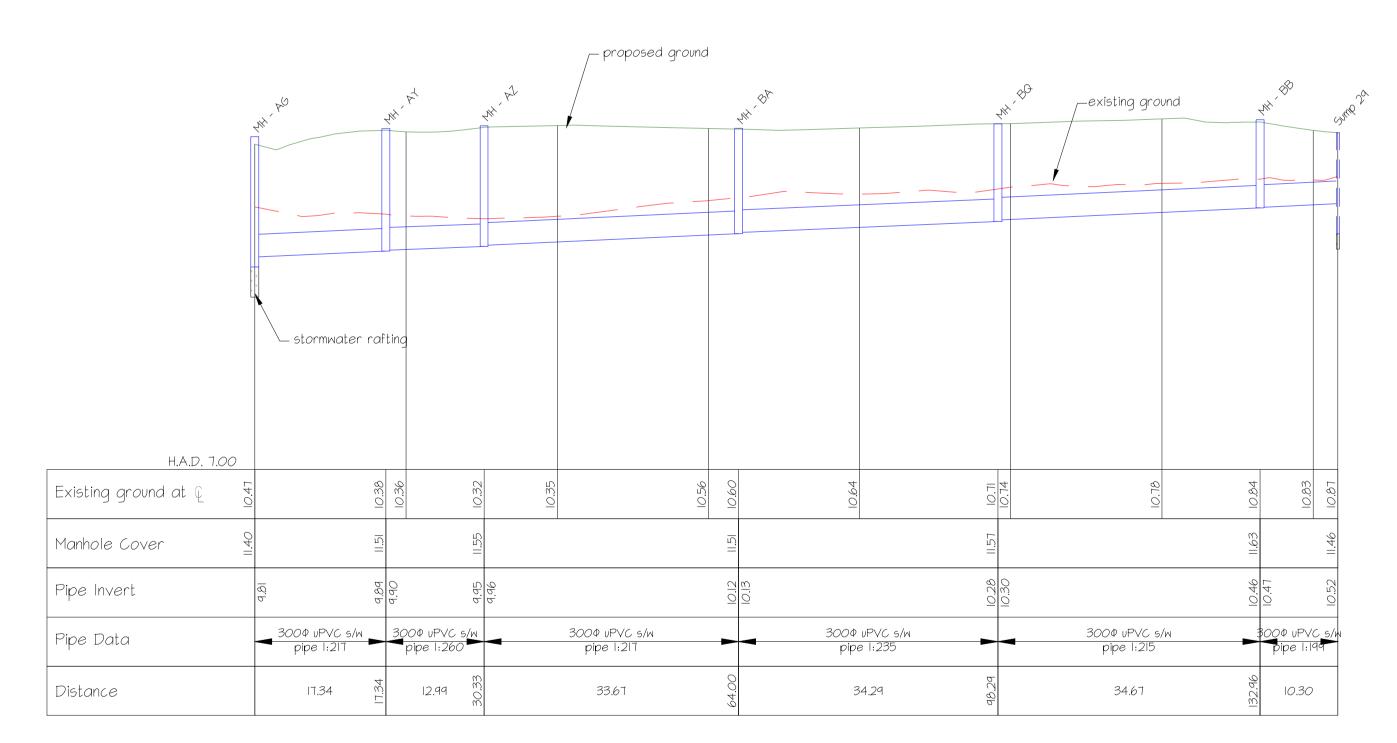

STORMWATER LONG SECTION - MH AM to MH AX

STORMWATER LONG SECTION - MH AG to Sump 29

SCALE 1:500 horiz
SCALE 1:50 vert

\_ proposed ground

STORMWATER LONG SECTION - MH M to MH BE

STORMWATER LONG SECTION - MH BF to MH BG