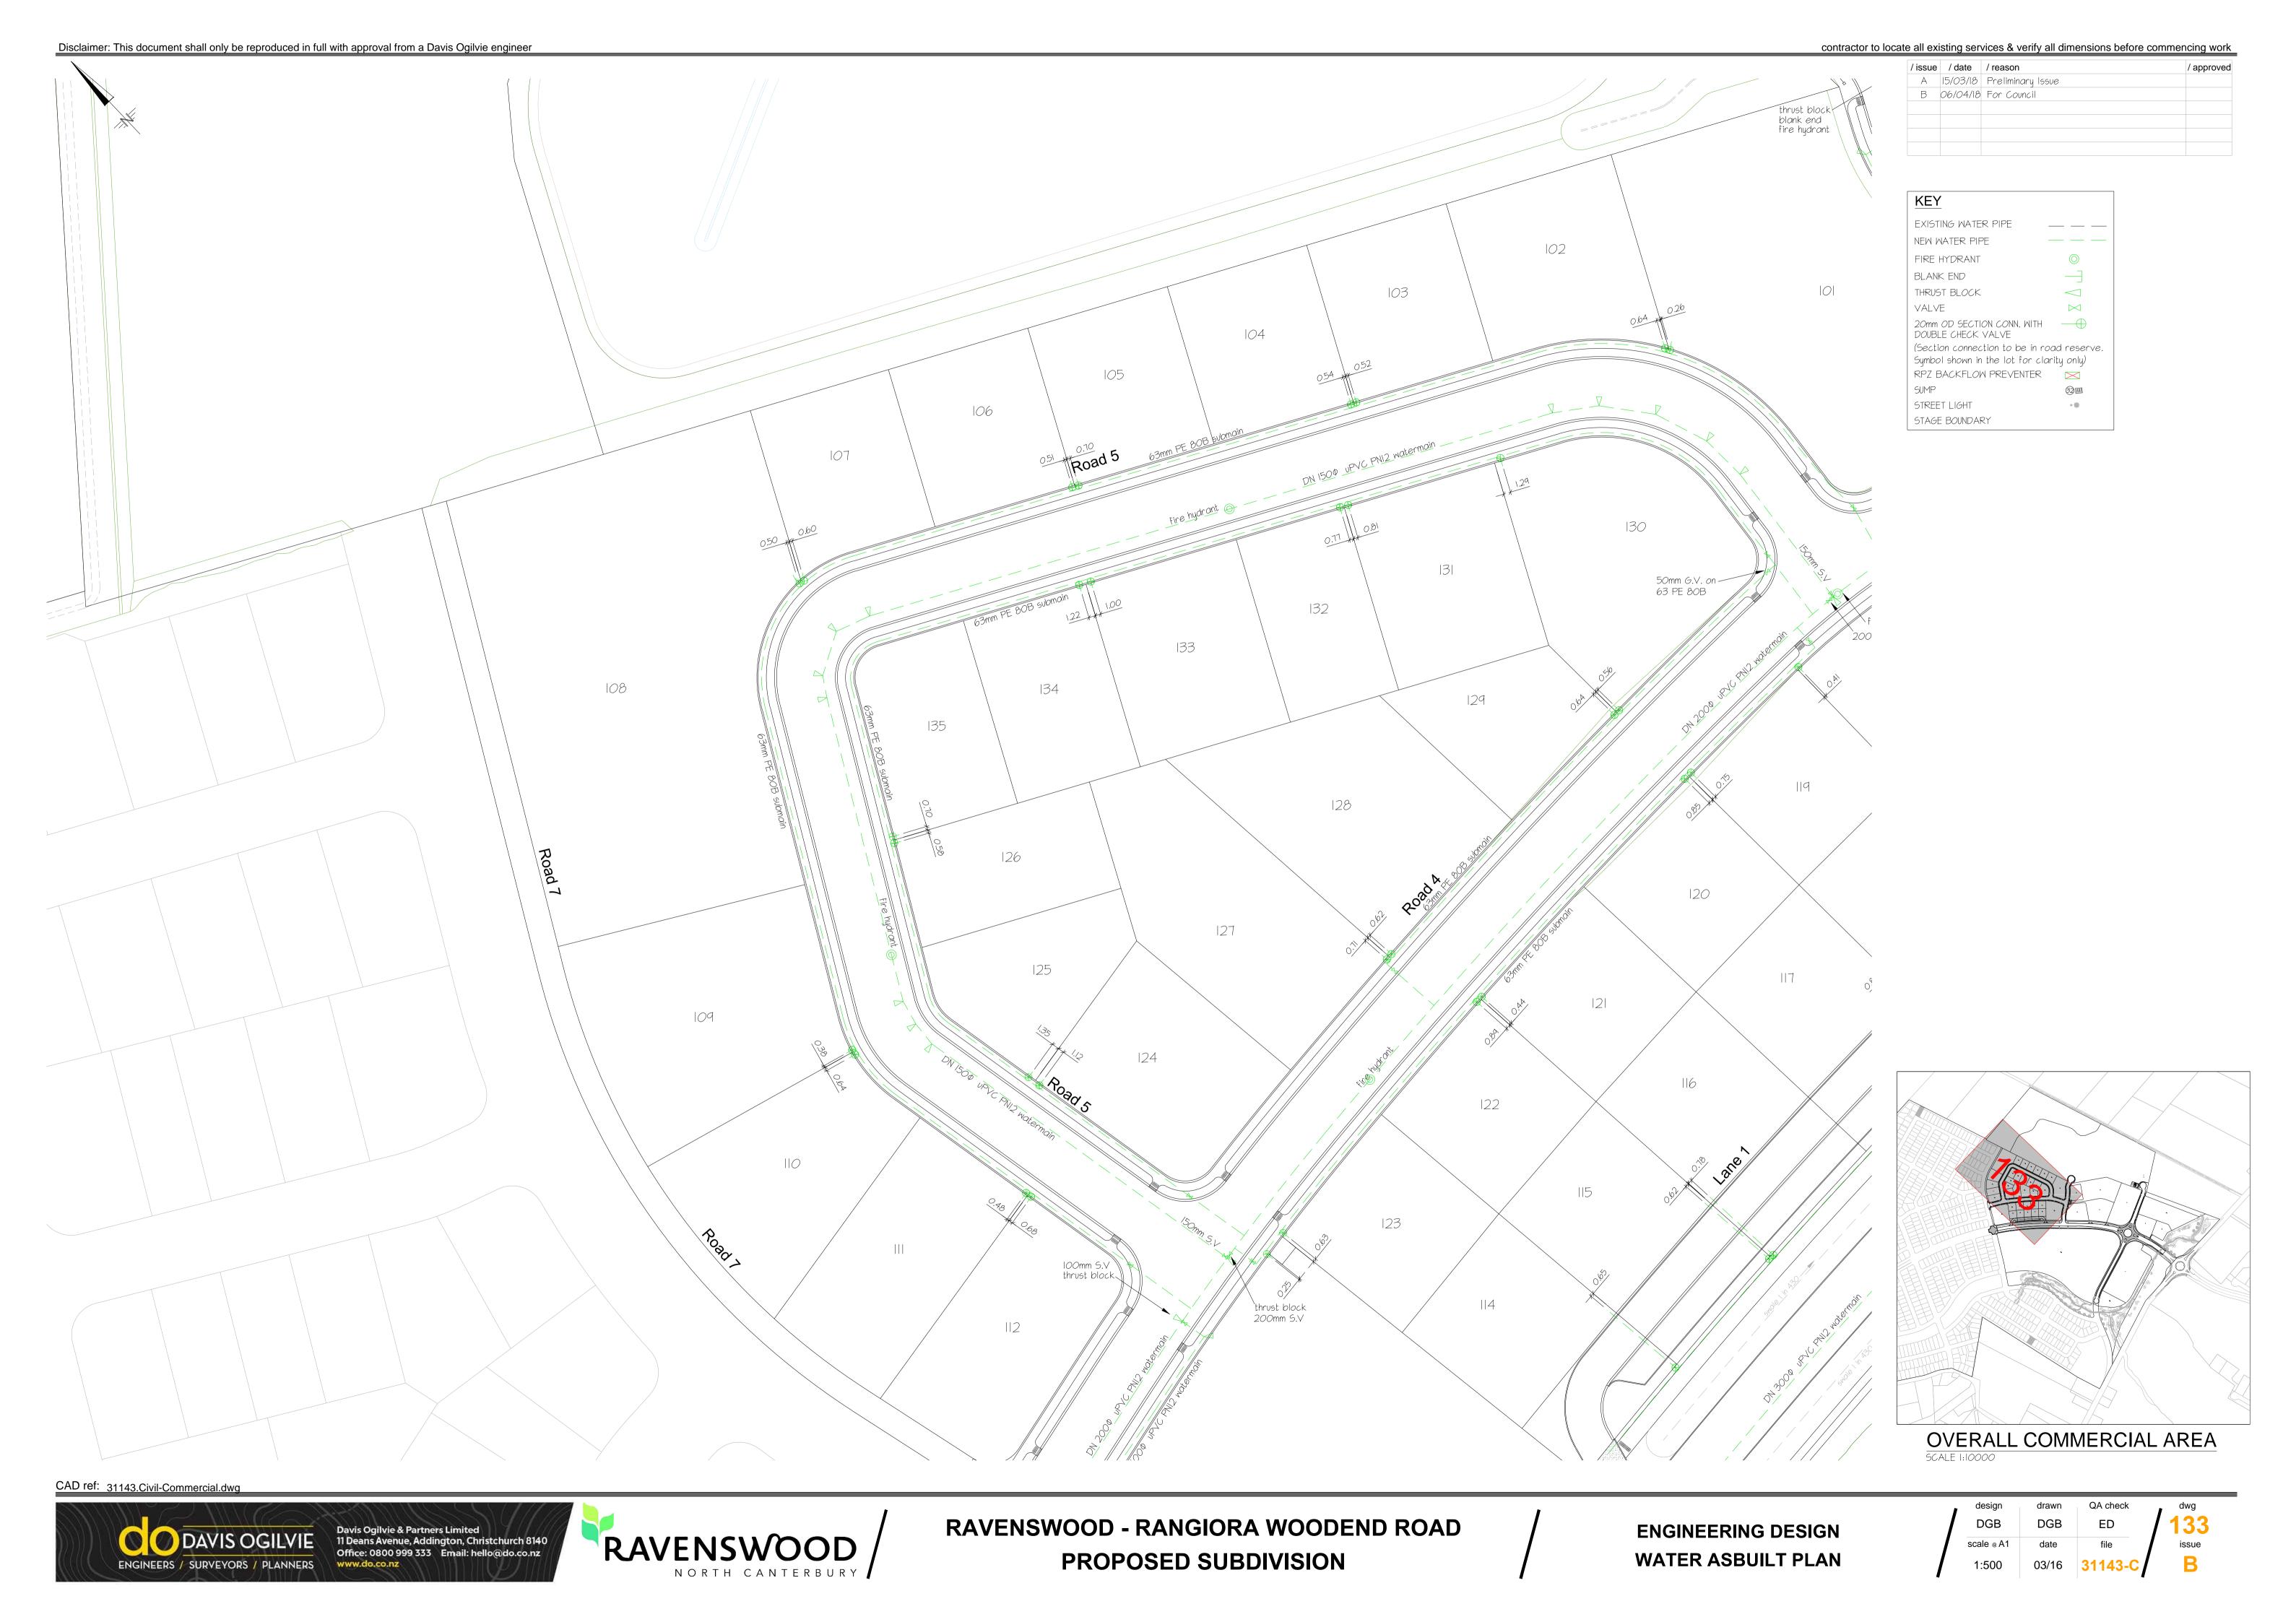

| 15/03/18 | Preliminary Issue |            |
| В       | 06/04/18 | For Council       |            |
|         |          |                   |            |
|         |          |                   |            |
|         |          |                   |            |
|         |          |                   |            |



SUMP TO SUMP - Sump 25 - Sump 26

SCALE 1:500 horiz
SCALE 1:50 vert



SUMP TO SUMP - MH BA - Sump 28

SCALE 1:500 horiz
SCALE 1:50 vert



SUMP TO SUMP - Sump 43 - Sump 44

SCALE 1:500 horiz
SCALE 1:50 vert



SUMP TO SUMP - Direct Connection - Sump 20

SCALE 1:500 horiz
SCALE 1:50 vert



SUMP TO SUMP - MH AY - Sump 27

SCALE 1:500 horiz
SCALE 1:50 vert



SUMP TO SUMP - MH B - Sump 54

SCALE 1:500 horiz
SCALE 1:50 vert

ENGINEERS / SURVEYORS / PLANNERS



















OVERALL COMMERCIAL AREA

DN 355 WATER TRUNK MAIN - LONG SECTION - 0 m to 300 m - PEGASUS BOULEVARD

HORIZ. SCALE 1:500 VERT. SCALE 1:50

CAD ref: 31143.Civil-Commercial.dwg

Chainage





Davis Ogilvie & Partners Limited 11 Deans Avenue, Addington, Christchurch 8140 Office: 0800 999 333 Email: hello@do.co.nz

ENGINEERS / SURVEYORS / PLANNERS