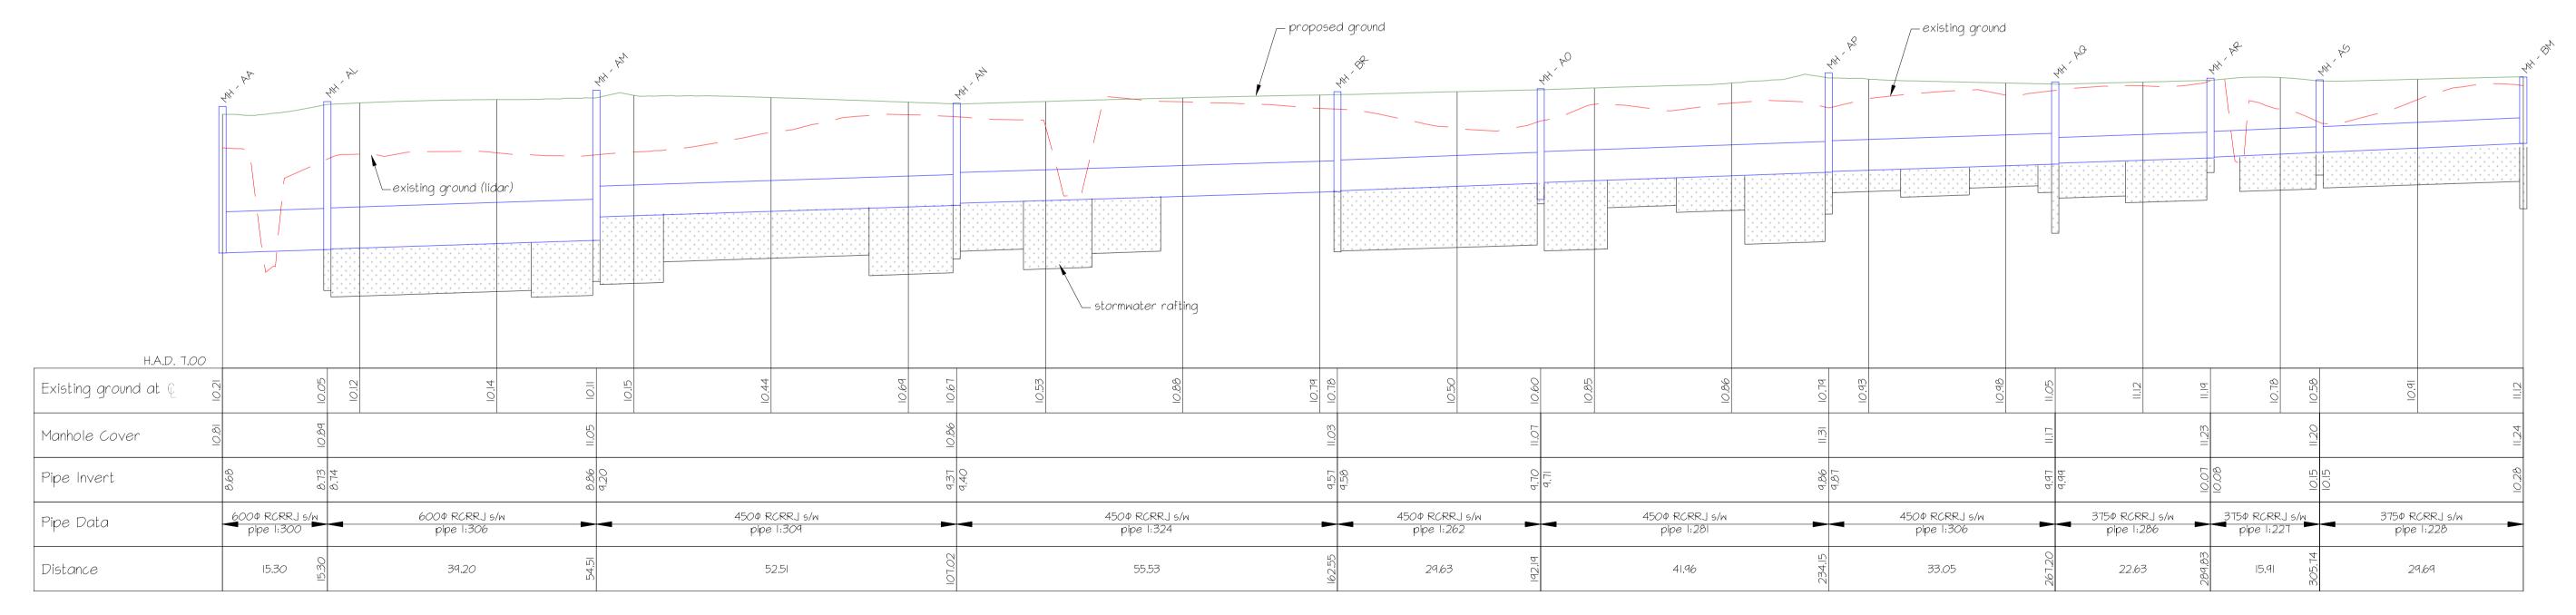

SCALE 1:500 horiz
SCALE 1:50 vert

STORMWATER LONG SECTION - N3 to Wetland

SCALE 1:500 horiz
SCALE 1:50 vert

STORMWATER LONG SECTION - MH AD to MH AJ

STORMWATER LONG SECTION - MH AD to MH AK

STORMWATER LONG SECTION - MH AA to MH BM SCALE 1:500 horiz SCALE 1:50 vert