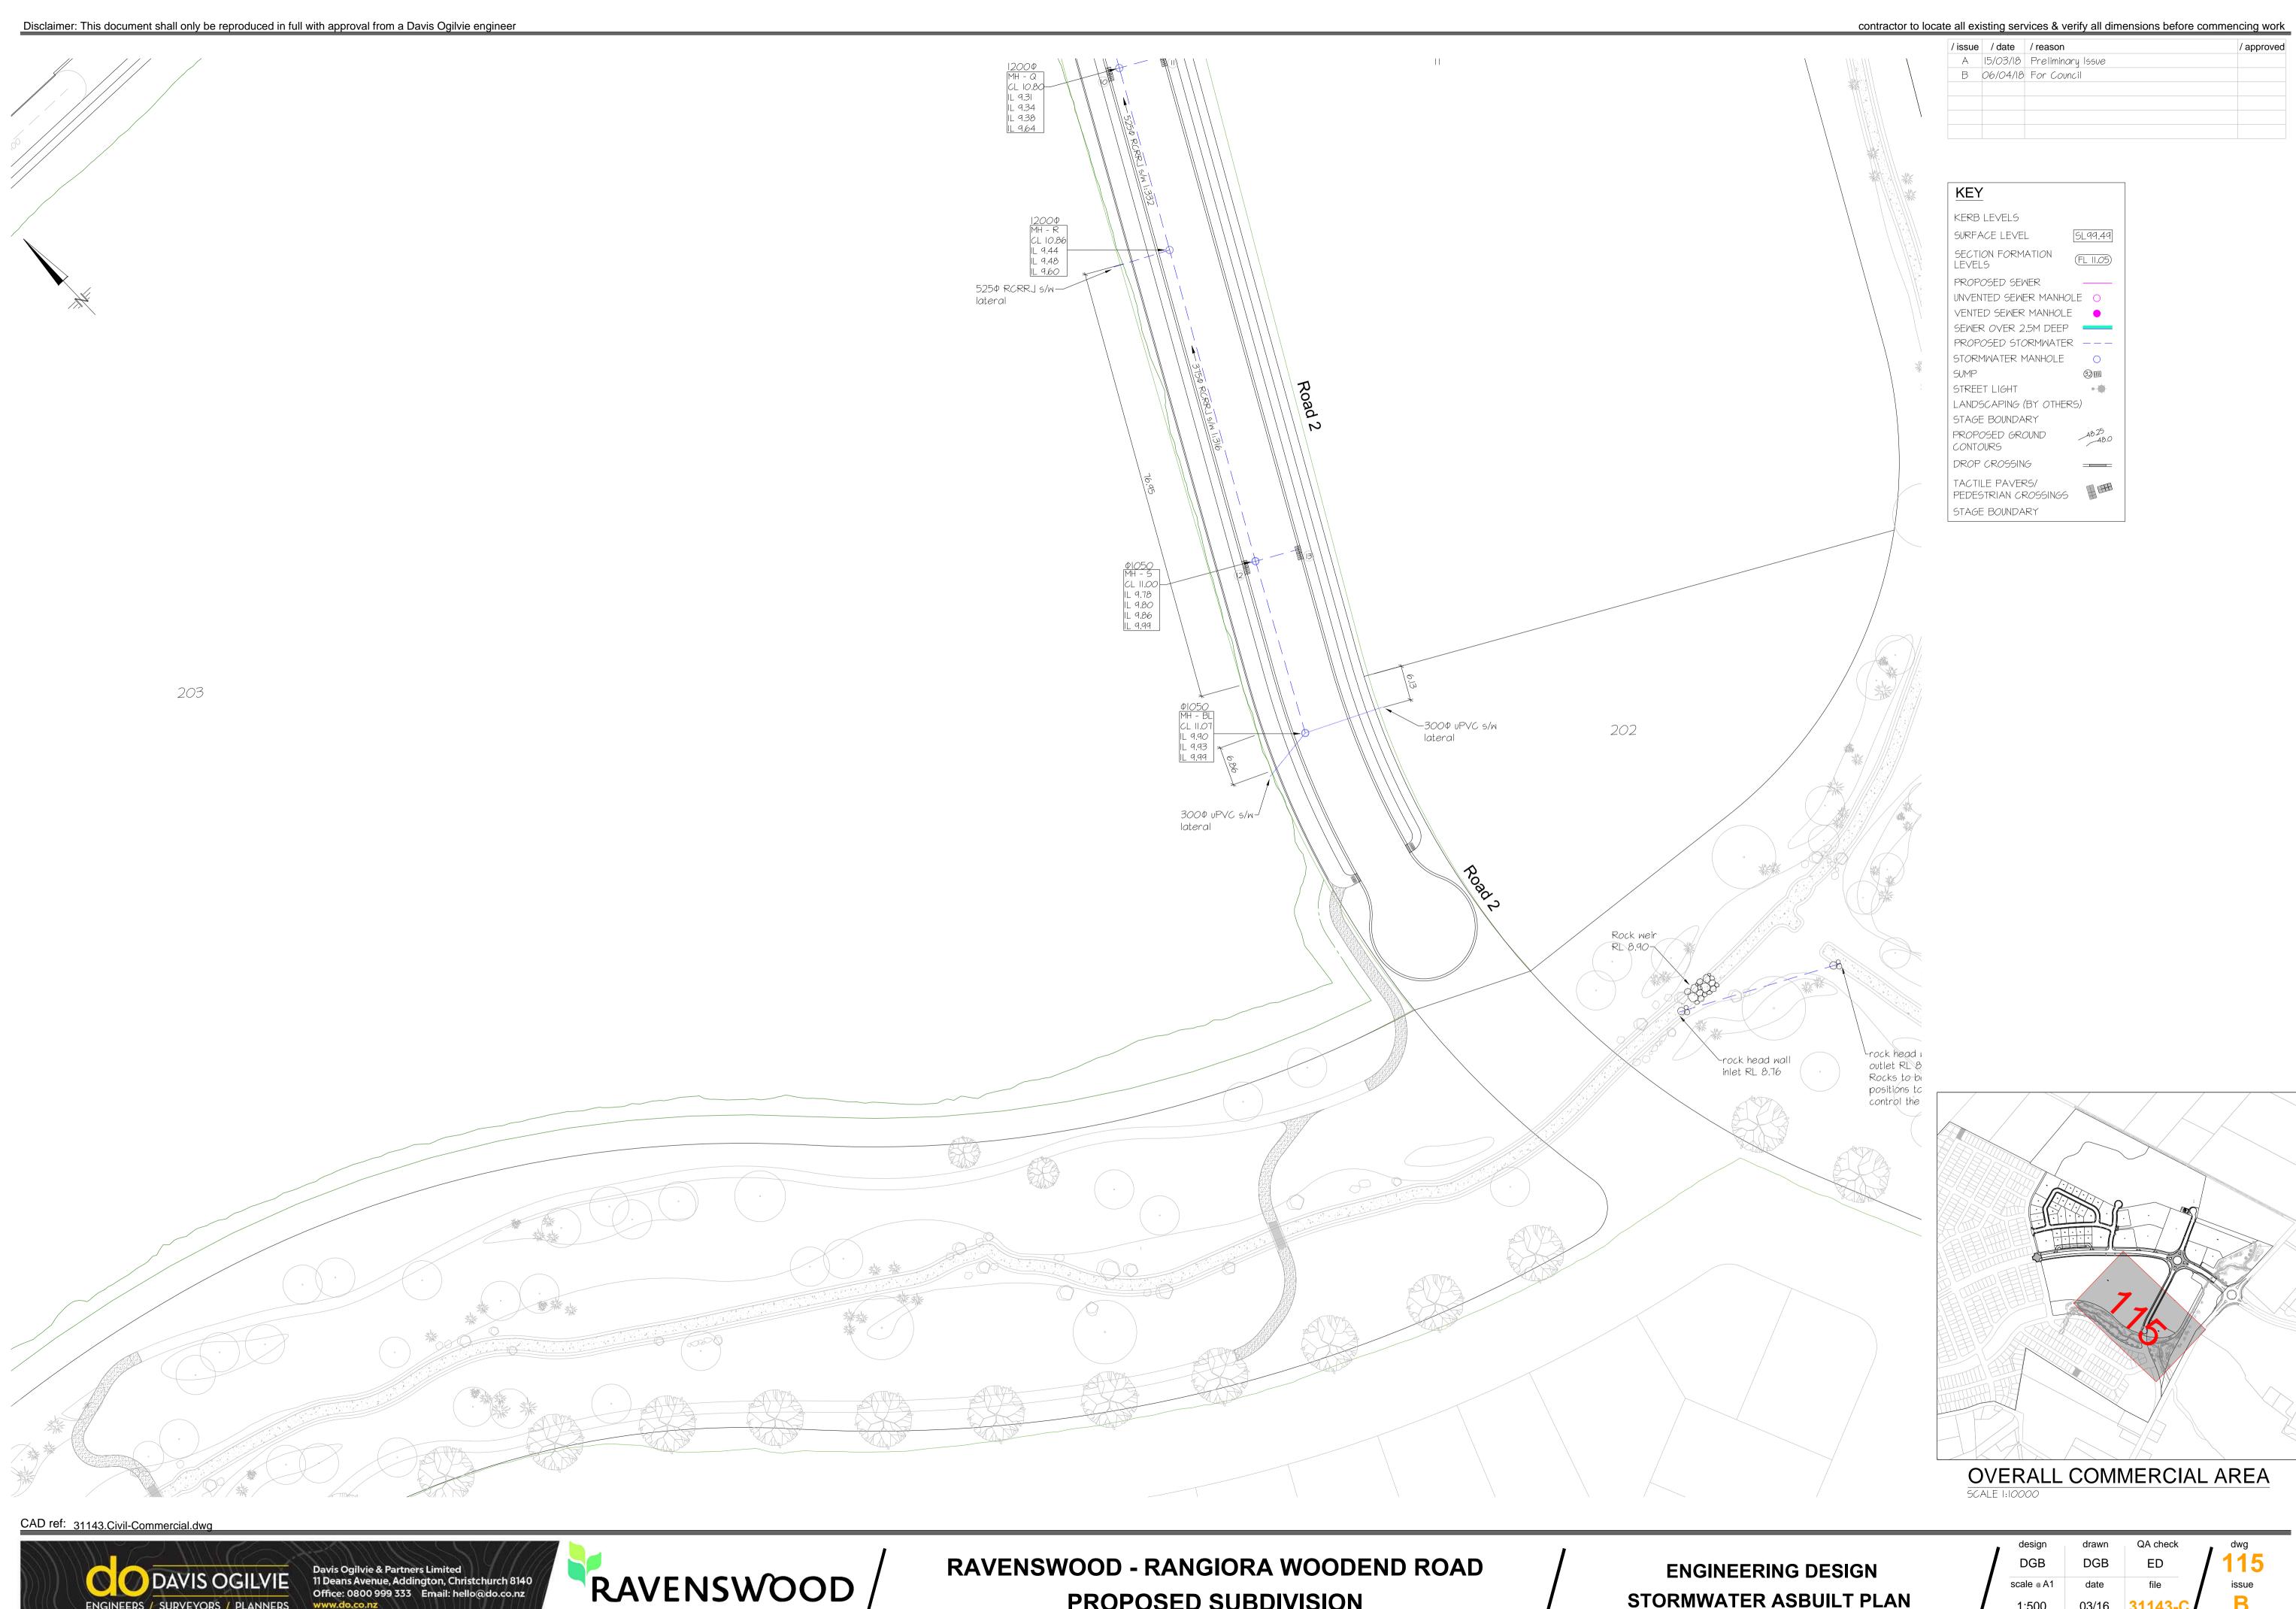

## **APPENDIX 1**

Engineering Design Asbuilt Plans

SEWER LONG SECTION - MH 1 to MH 7

SCALE 1:500 horiz
SCALE 1:50 vert

All sewer pipes to be SNI6

SEWER LONG SECTION - MH 7 to MH 9

SCALE 1:500 horiz
SCALE 1:50 vert

All sewer pipes to be SNI6

| o an ox | ioung con | vices a verily all alliferiores service commen | ionig wor |
|---------|-----------|------------------------------------------------|-----------|
| / issue | / date    | / reason                                       | / approve |
| Α       | 15/03/18  | Preliminary Issue                              |           |
| В       | 06/04/18  | For Council                                    |           |
|         |           |                                                |           |
|         |           |                                                |           |
|         |           |                                                |           |
|         |           |                                                |           |