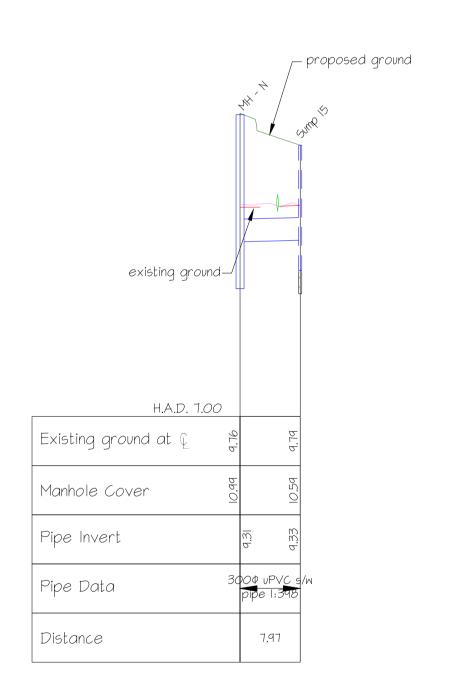

SUMP TO SUMP - Sump 2 - Sump 3

SCALE 1:500 horiz
SCALE 1:50 vert

SUMP TO SUMP - MH N - Sump 15

SCALE 1:500 horiz
SCALE 1:50 vert

SUMP TO SUMP - Sump 4 - Sump 5

SCALE 1:500 horiz
SCALE 1:50 vert

SUMP TO SUMP - Sump 8 - Sump 9