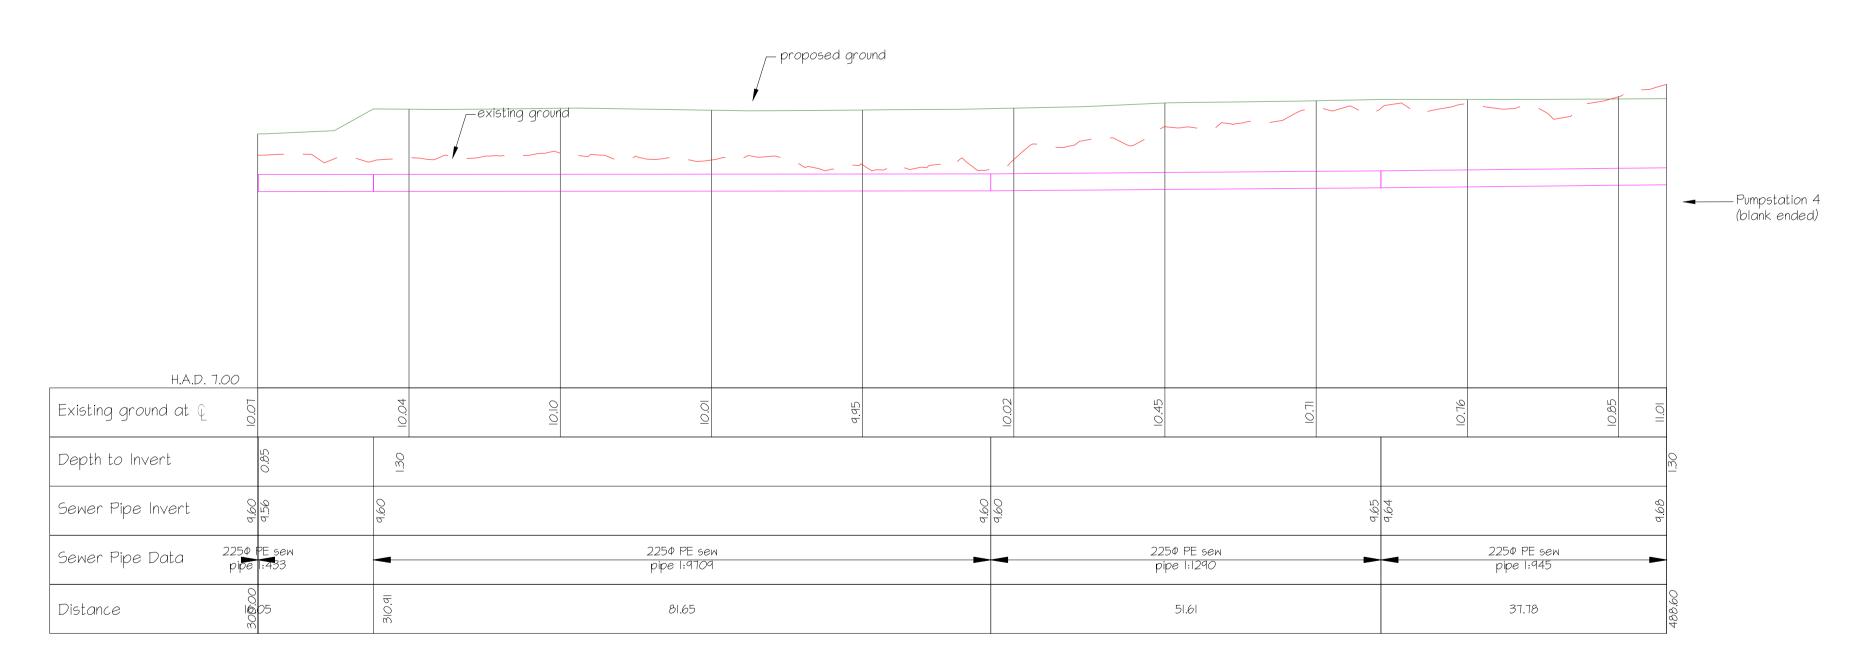

SEWER RISING MAIN LONG SECTION - FUTURE PS TO NEW PS

SCALE 1:500 horiz
SCALE 1:500 vert

SEWER RISING MAIN LONG SECTION - FUTURE PS TO NEW PS - Continued

SEWER RISING MAIN LONG SECTION - BYPASS

ENGINEERS / SURVEYORS / PLANNERS

| / issue | / date   | / reason          | / approved |
|---------|----------|-------------------|------------|
| Α       | 15/03/18 | Preliminary Issue |            |
| В       | 06/04/18 | For Council       |            |
|         |          |                   |            |
|         |          |                   |            |
|         |          |                   |            |
|         |          |                   |            |