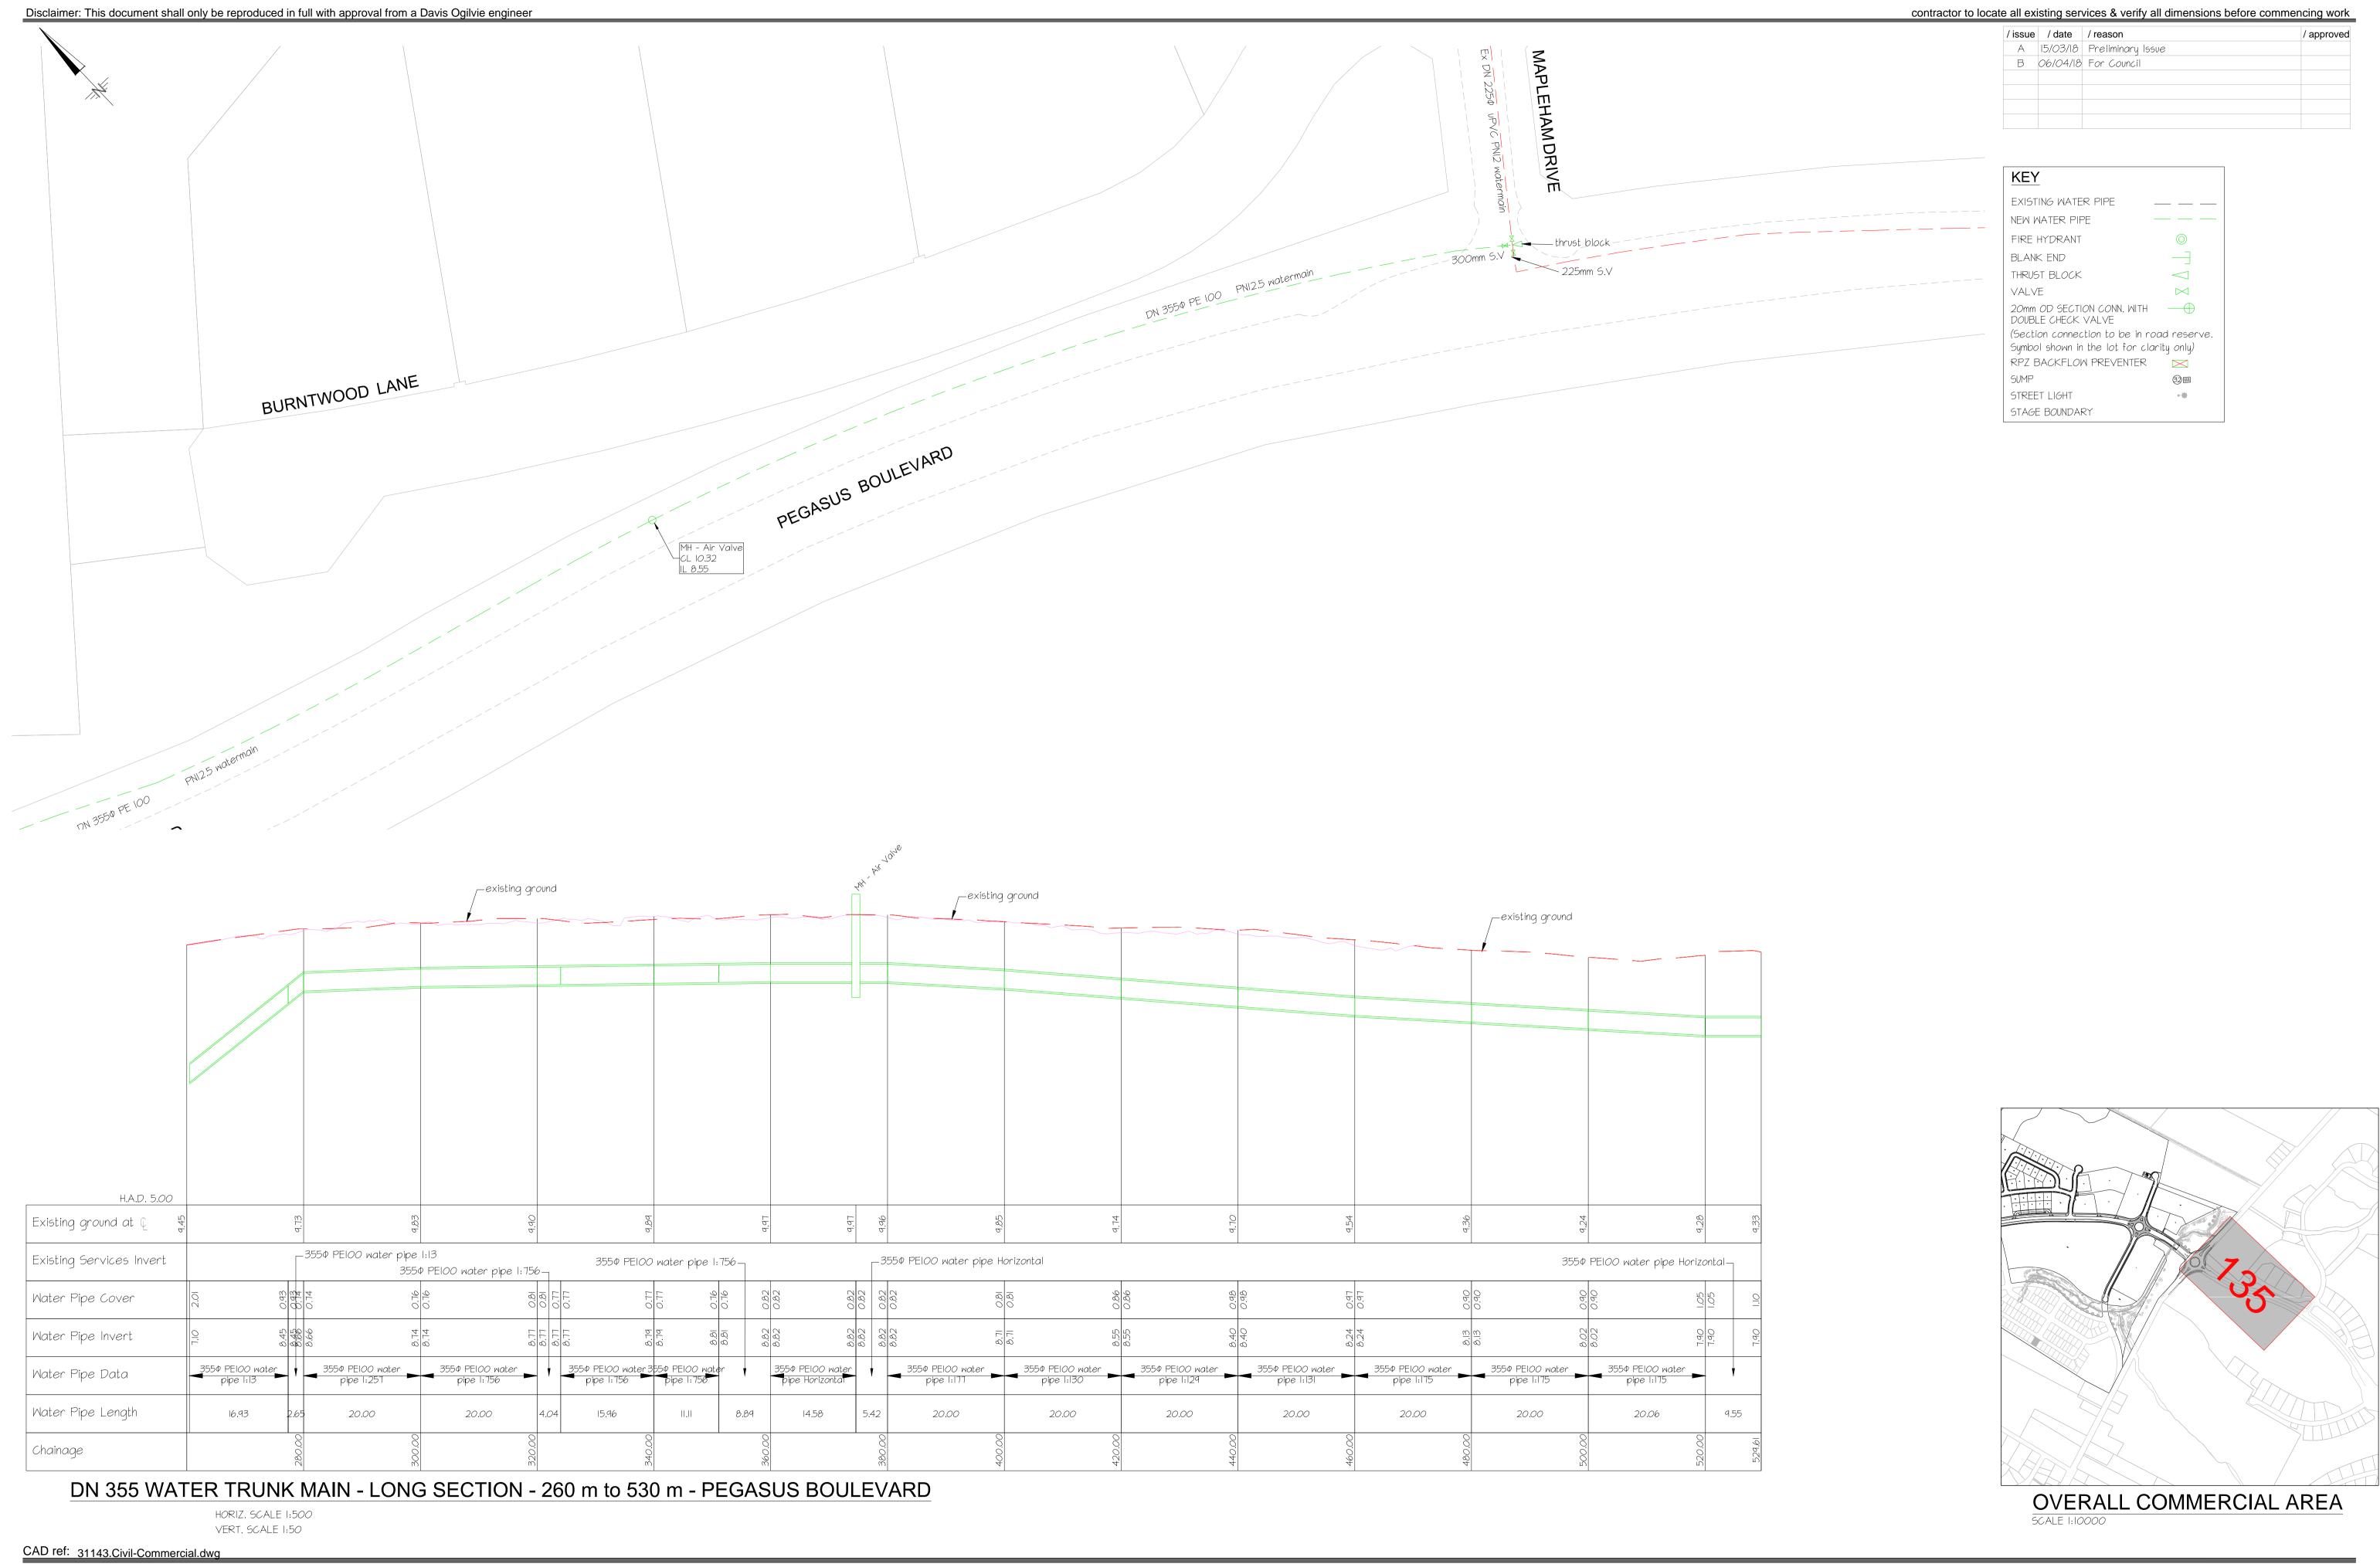

DN 355 WATER TRUNK MAIN - LONG SECTION - 0 m to 300 m - PEGASUS BOULEVARD

HORIZ. SCALE 1:500 VERT. SCALE 1:50

CAD ref: 31143.Civil-Commercial.dwg

Chainage

Davis Ogilvie & Partners Limited 11 Deans Avenue, Addington, Christchurch 8140 Office: 0800 999 333 Email: hello@do.co.nz