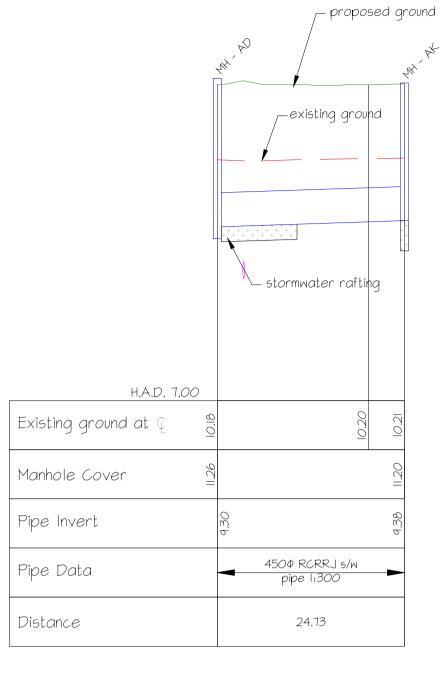

SCALE 1:500 horiz
SCALE 1:50 vert

STORMWATER LONG SECTION - N3 to Wetland

SCALE 1:500 horiz
SCALE 1:50 vert

STORMWATER LONG SECTION - MH AD to MH AJ

STORMWATER LONG SECTION - MH AD to MH AK

STORMWATER LONG SECTION - MH AA to MH BM SCALE 1:500 horiz SCALE 1:50 vert