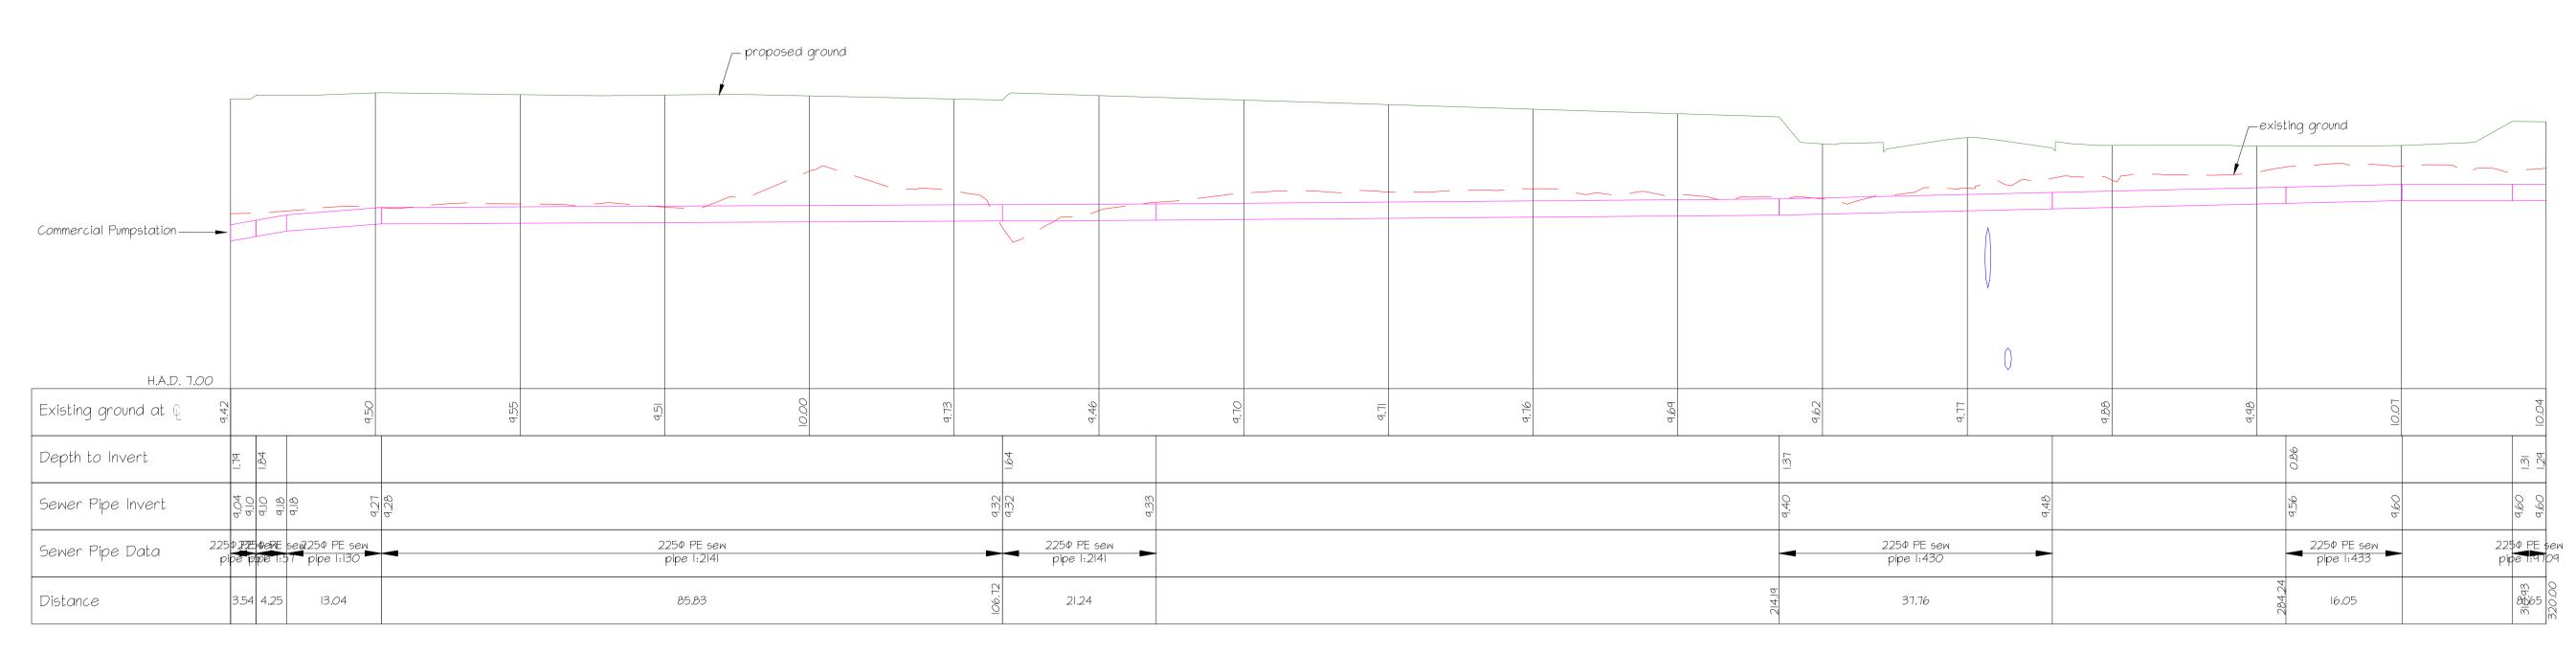

SEWER RISING MAIN LONG SECTION - FUTURE PS TO NEW PS

SCALE 1:500 horiz
SCALE 1:500 vert

SEWER RISING MAIN LONG SECTION - FUTURE PS TO NEW PS - Continued

SEWER RISING MAIN LONG SECTION - BYPASS

ENGINEERS / SURVEYORS / PLANNERS

| / issue | / date   | / reason          | / approved |
|---------|----------|-------------------|------------|
| Α       | 15/03/18 | Preliminary Issue |            |
| В       | 06/04/18 | For Council       |            |
|         |          |                   |            |
|         |          |                   |            |
|         |          |                   |            |
|         |          |                   |            |