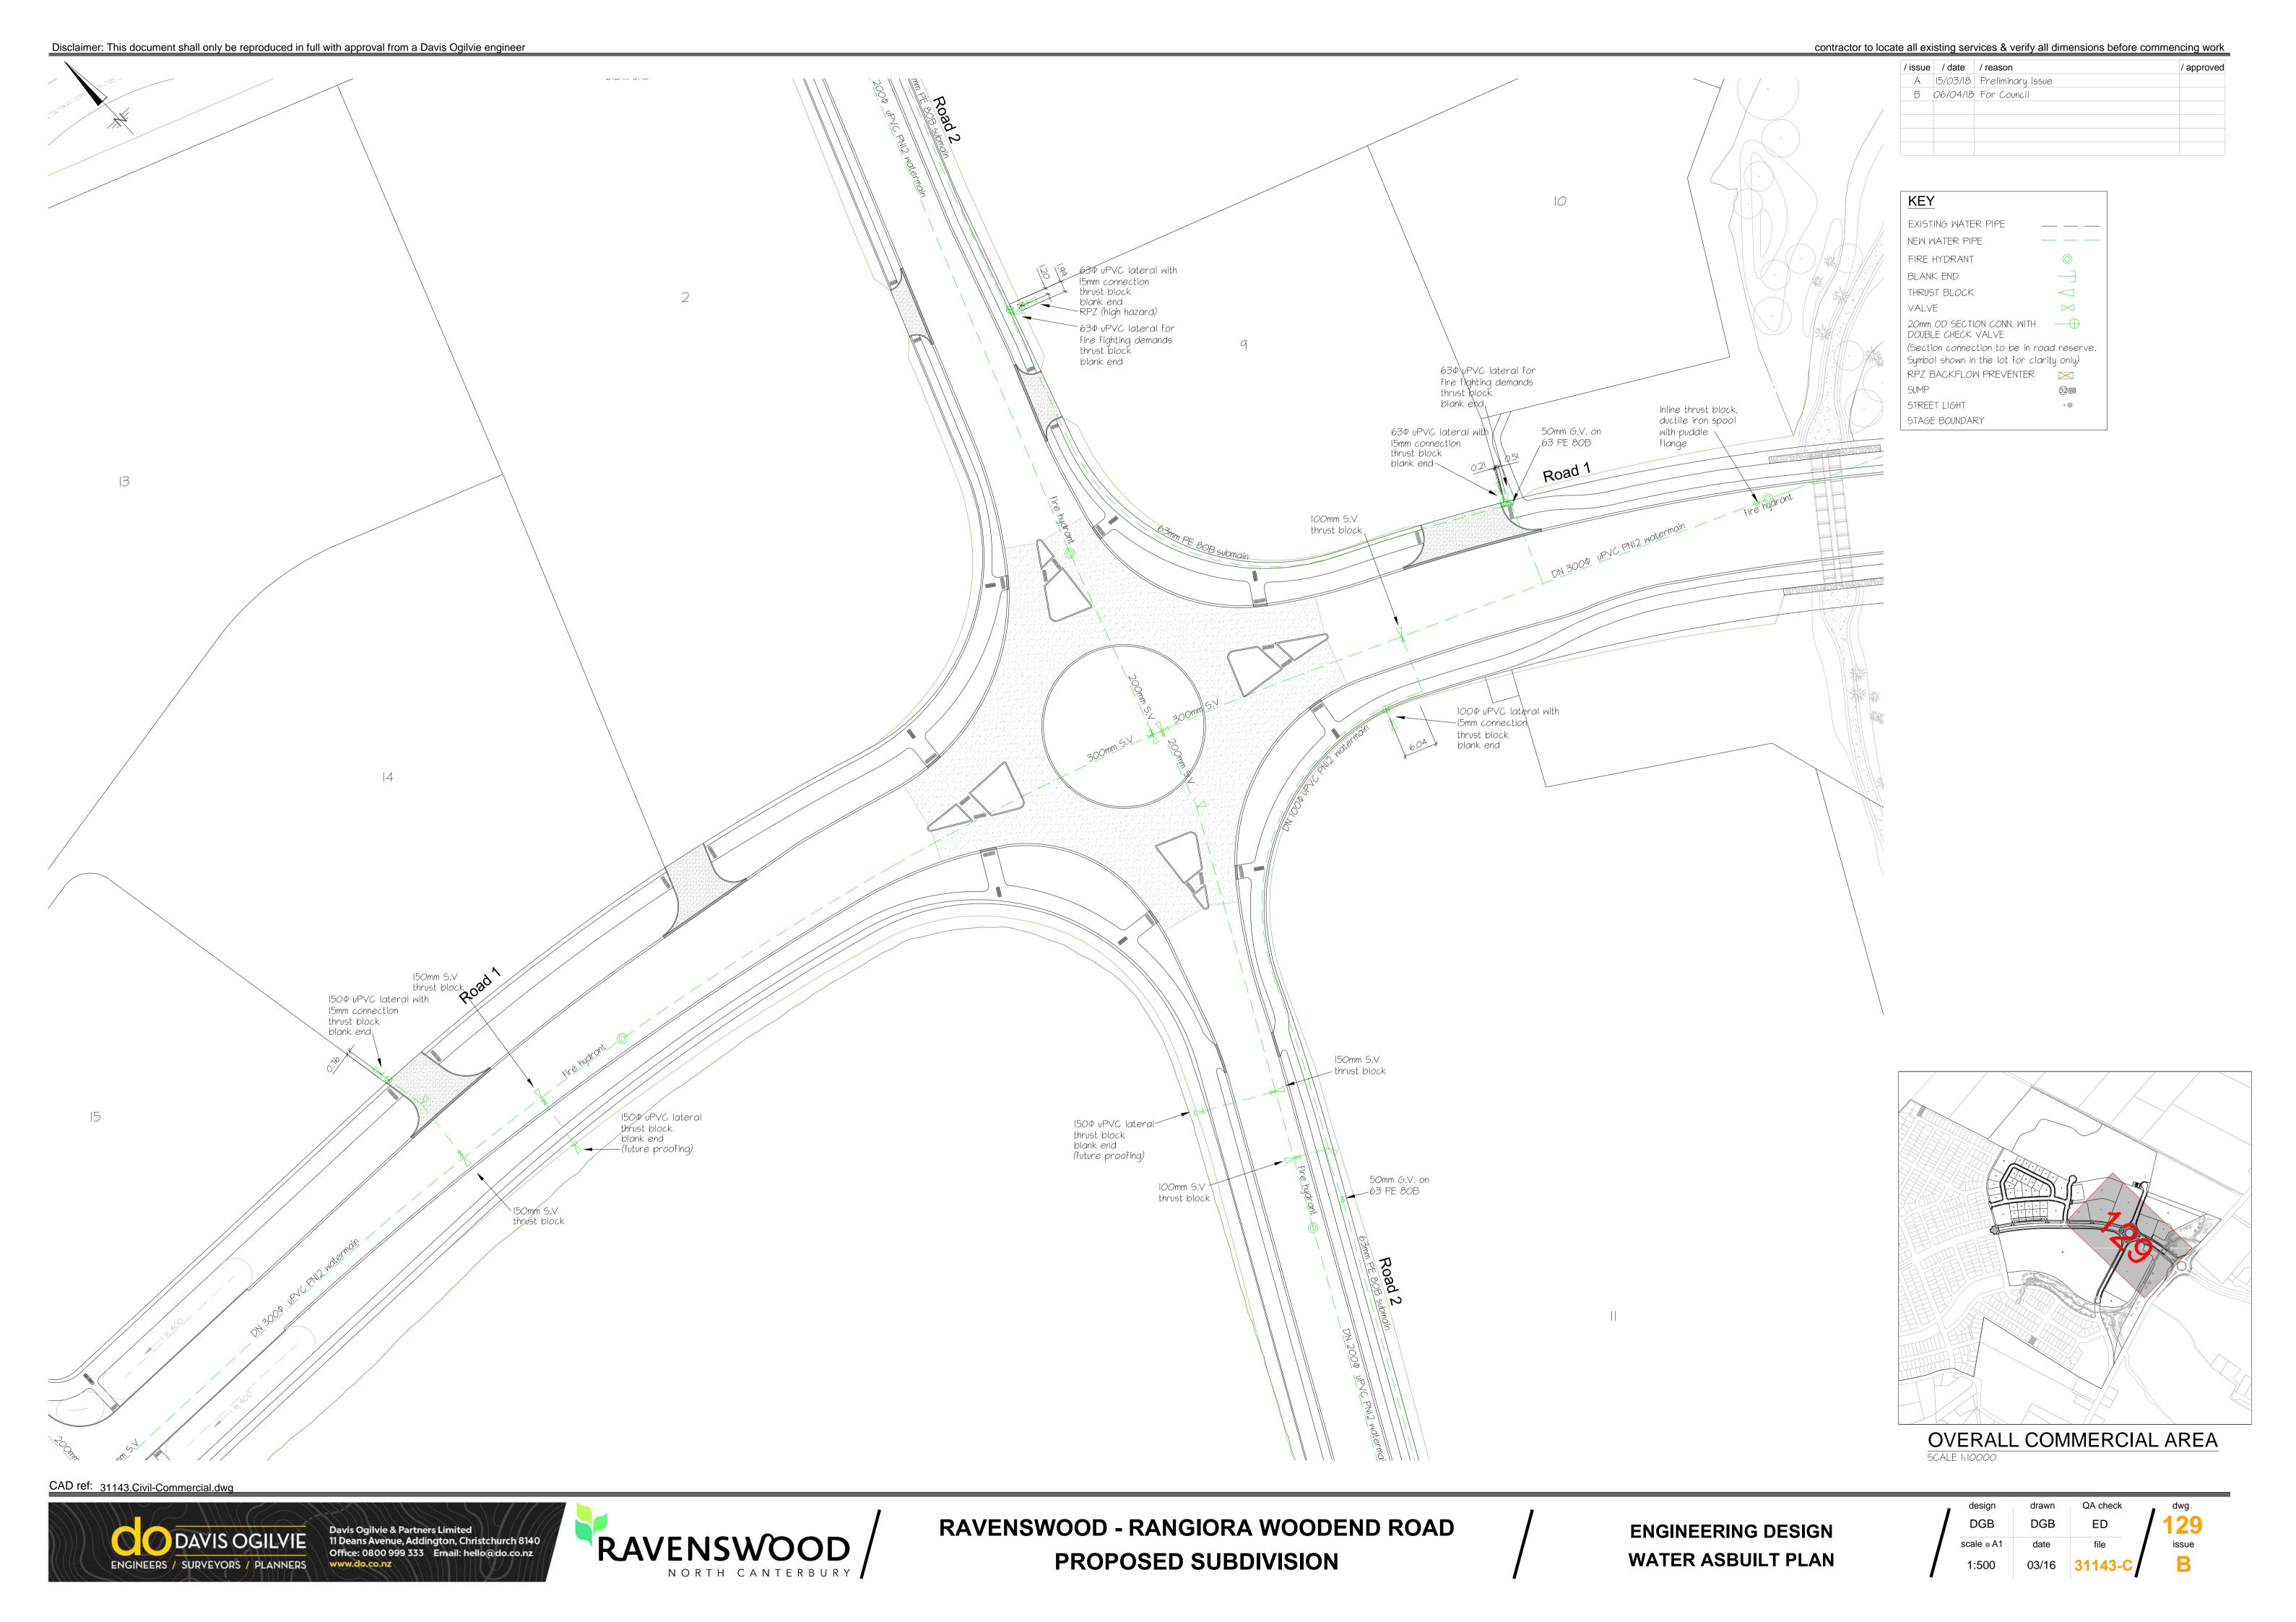

CAD ref: 31143.Civil-Commercial.dwg

RAVENSWOOD NORTH CANTERBURY

/ issue / date / reason / approved

A | 15/03/18 | Preliminary Issue

B | 06/04/18 | For Council

SEWER LONG SECTION - MH 26 to MH 29

SCALE 1:500 horiz