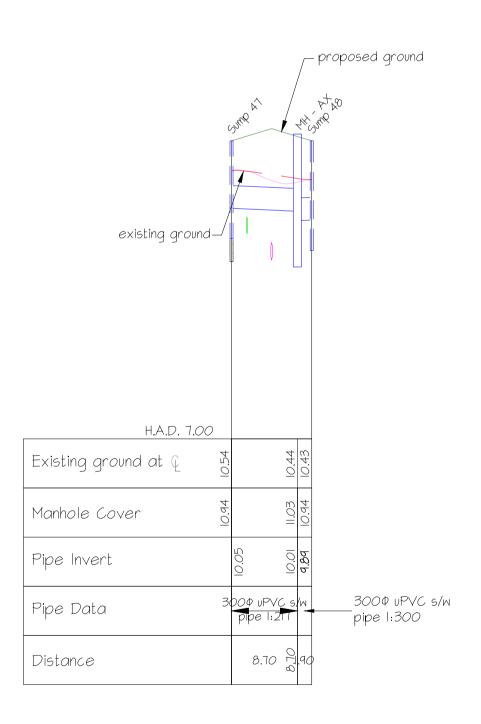

SUMP TO SUMP - MH 39 - Sump 40

SCALE 1:500 horiz
SCALE 1:50 vert

SUMP TO SUMP - Sump 45 - Sump 46

SCALE 1:500 horiz
SCALE 1:50 vert

SUMP TO SUMP - Sump 41 - Sump 42

SCALE 1:500 horiz
SCALE 1:50 vert

SUMP TO SUMP - Sump 47 - Sump 48