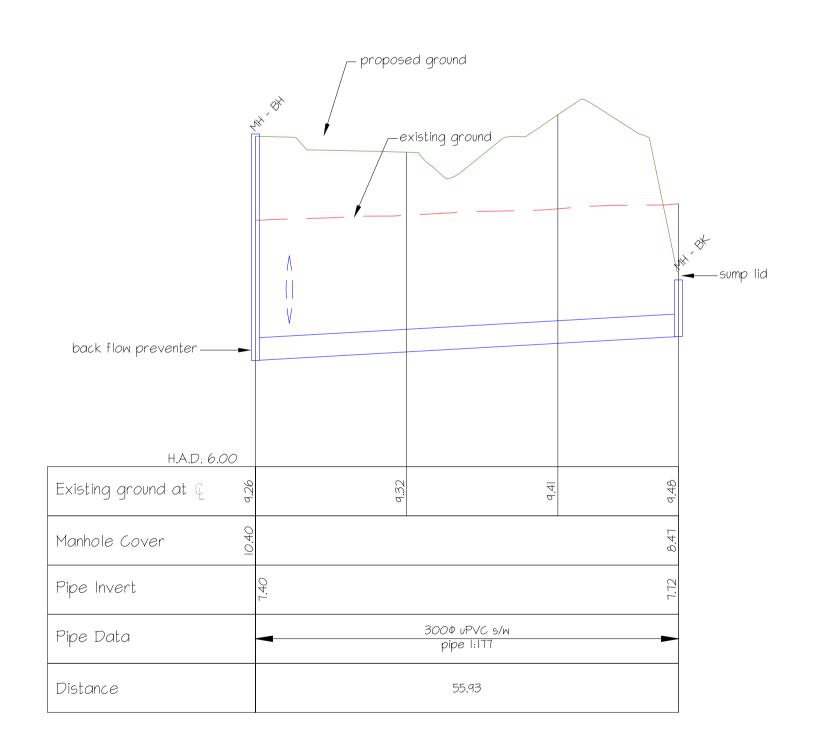

STORMWATER LONG SECTION - INLET to MH F

SCALE 1:500 horiz
SCALE 1:50 vert

STORMWATER LONG SECTION - MH F to MH H

STORMWATER LONG SECTION - MH BH to MH BK

SCALE 1:500 horiz
SCALE 1:50 vert

STORMWATER LONG SECTION - MH BI to MH BJ SCALE 1:500 horiz