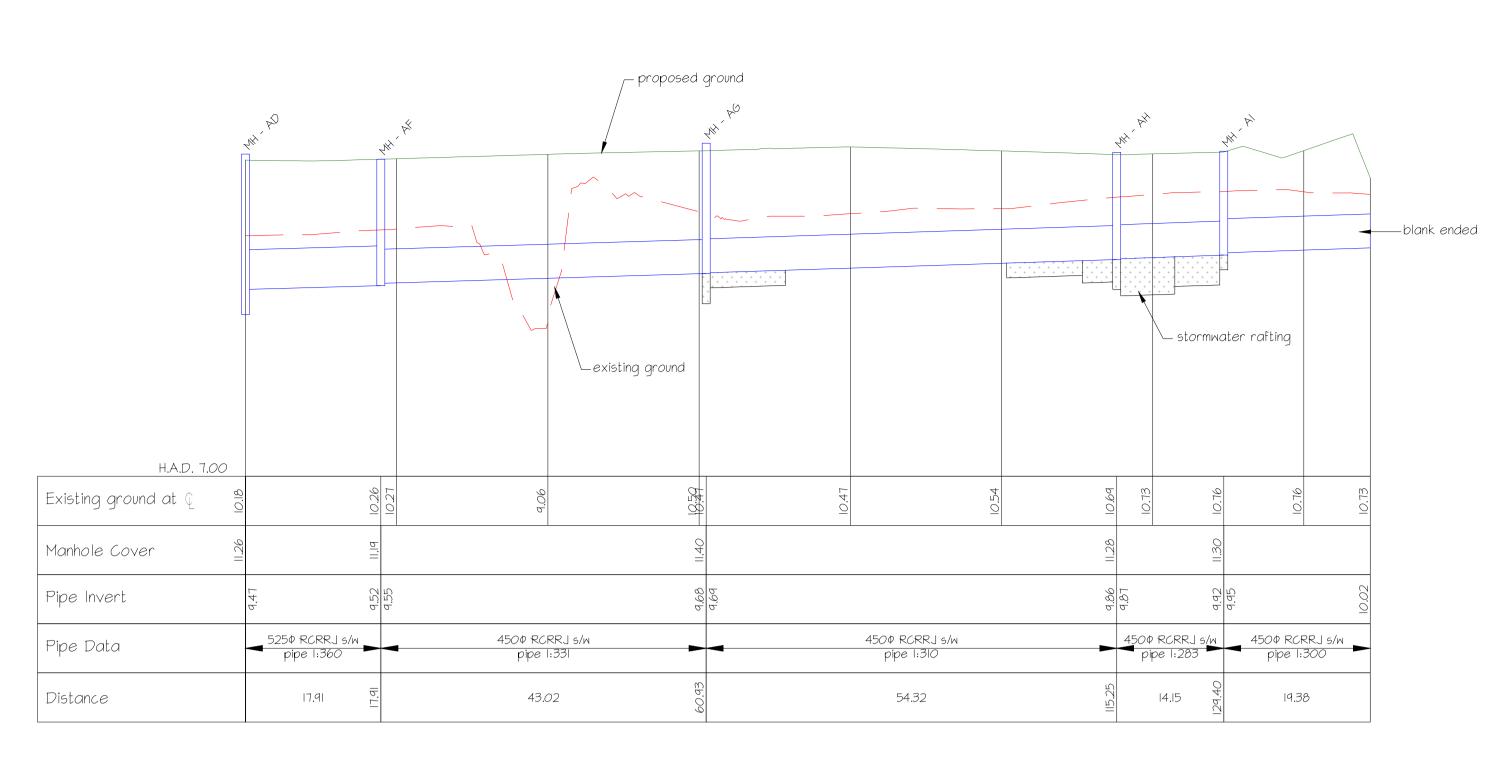

SCALE 1:500 horiz
SCALE 1:50 vert

STORMWATER LONG SECTION - N3 to Wetland

SCALE 1:500 horiz
SCALE 1:50 vert

STORMWATER LONG SECTION - MH AD to MH AJ

STORMWATER LONG SECTION - MH AD to MH AK

STORMWATER LONG SECTION - MH AA to MH BM SCALE 1:500 horiz SCALE 1:50 vert