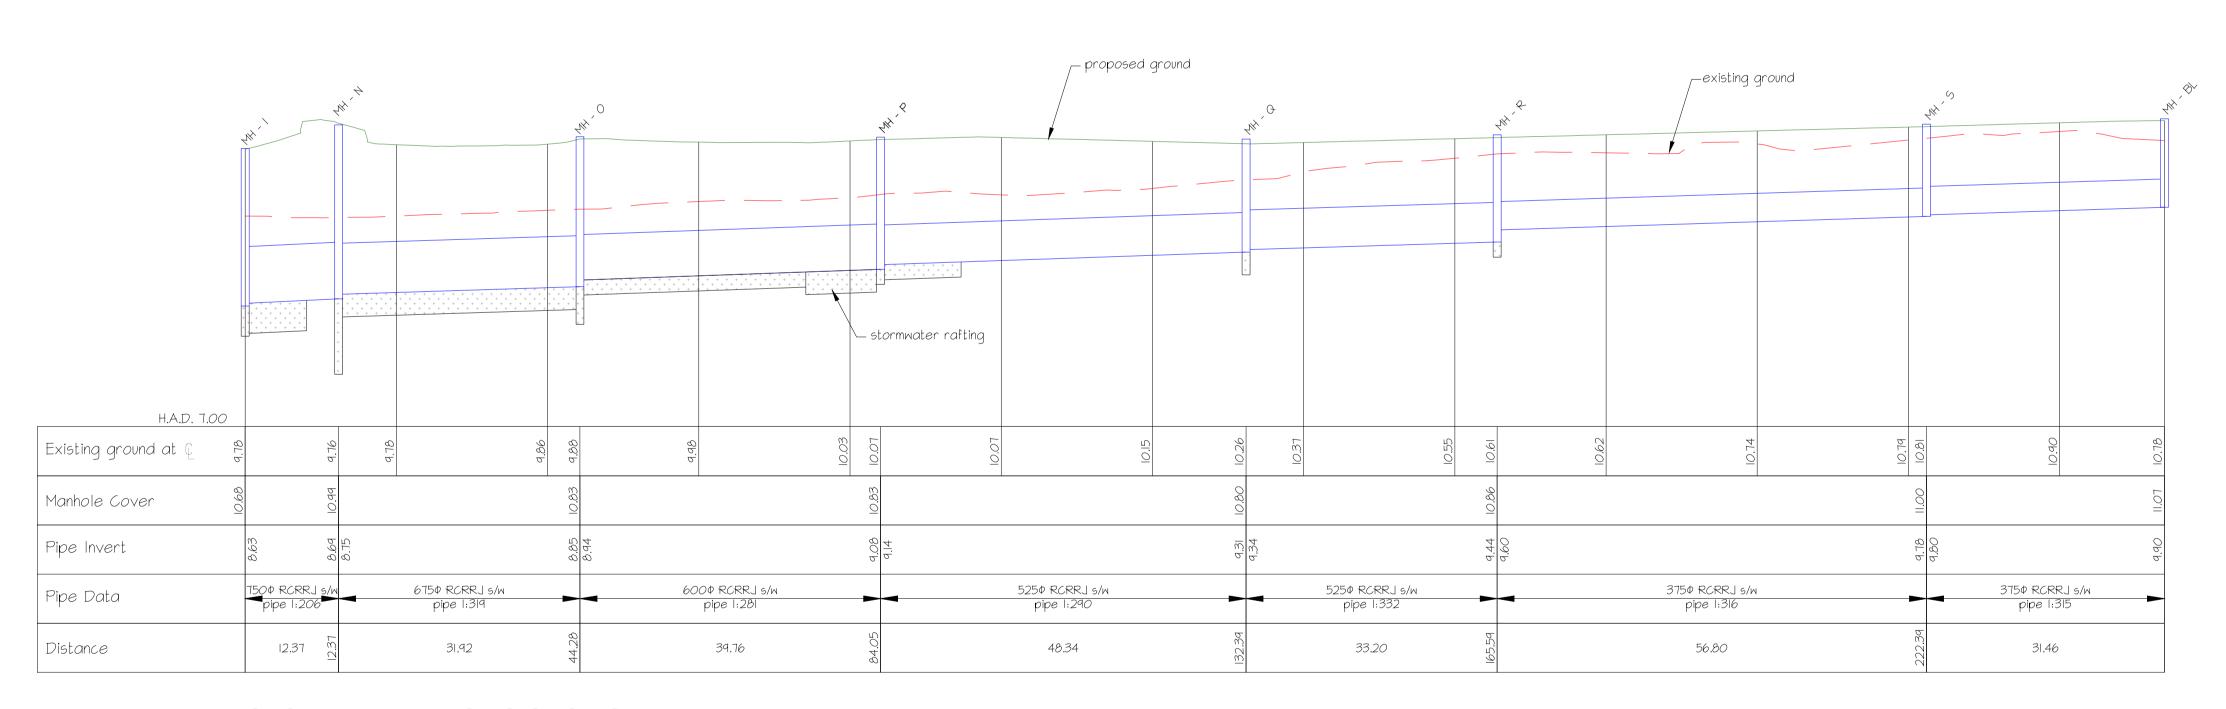

STORMWATER LONG SECTION - MH F to MH M

STORMWATER LONG SECTION - MH I to MH BL SCALE I:500 horiz SCALE I:50 vert

A 15/03/18 Preliminary Issue

B 06/04/18 For Council

/ approved

/ issue / date / reason

STORMWATER LONG SECTION - INLET to OUTLET

SCALE 1:500 horiz
SCALE 1:50 vert

STORMWATER LONG SECTION - N3 to Wetland

SCALE 1:500 horiz
SCALE 1:50 vert

STORMWATER LONG SECTION - MH AD to MH AJ

STORMWATER LONG SECTION - MH AD to MH AK

STORMWATER LONG SECTION - MH AA to MH BM SCALE 1:500 horiz SCALE 1:50 vert