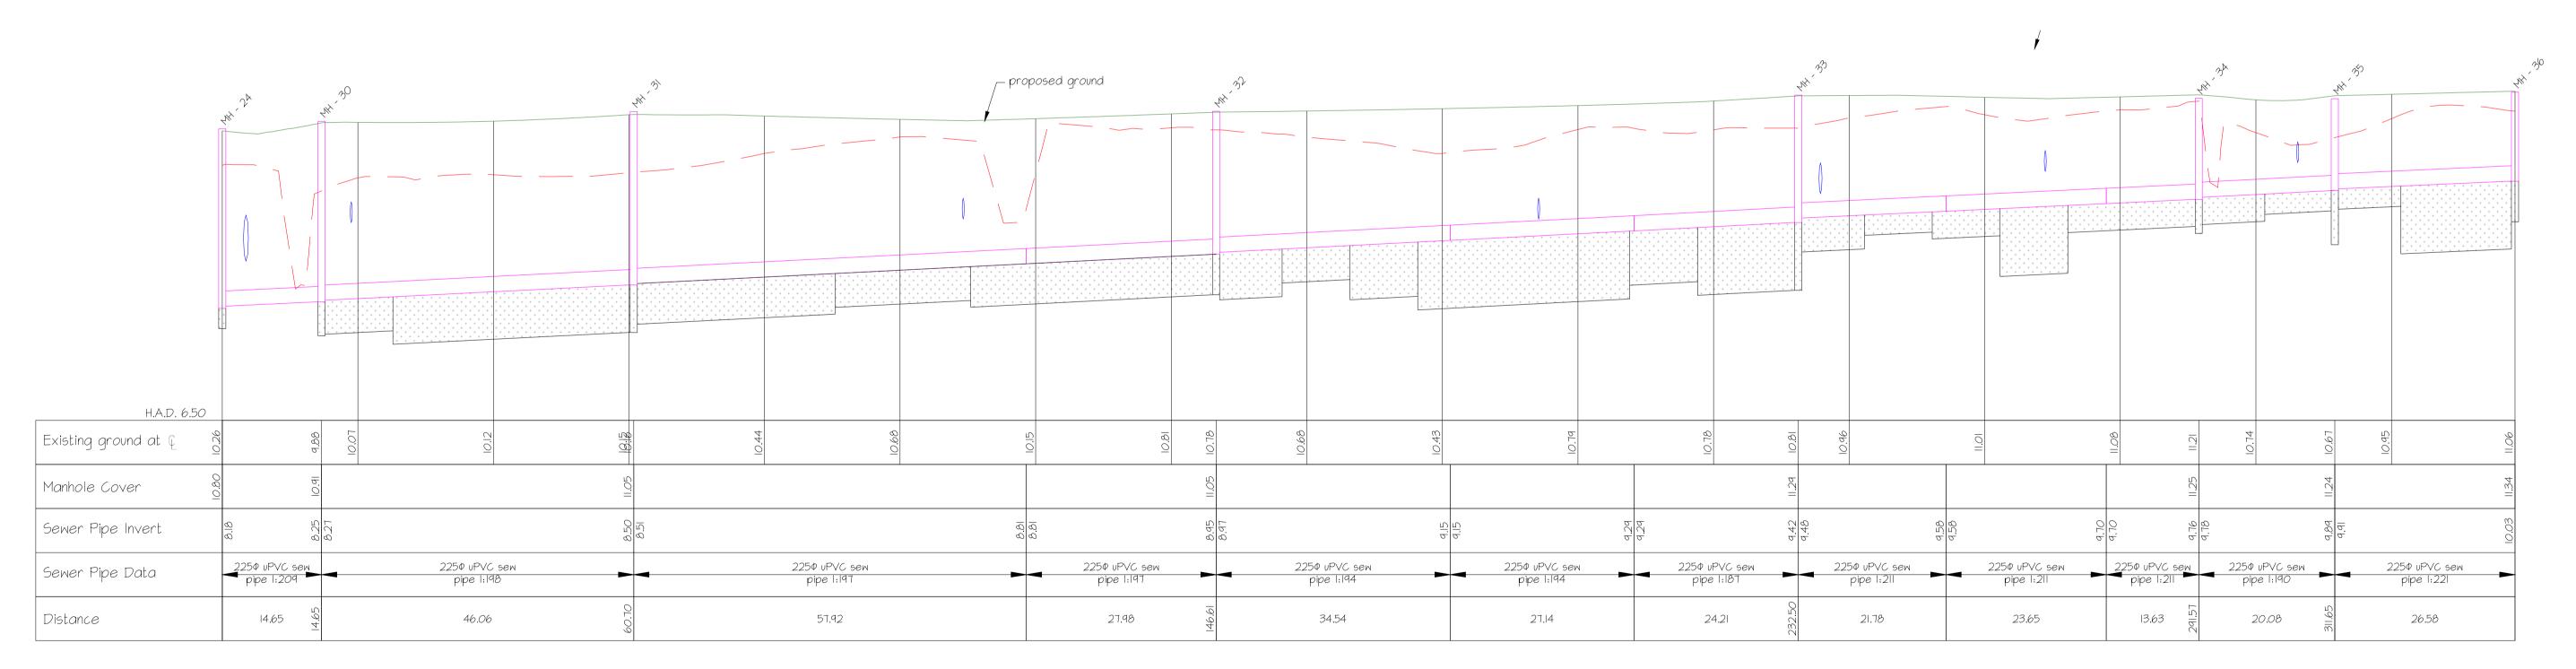

All sewer pipes to be SN16

SEWER LONG SECTION - MH 23 to MH 36

SCALE 1:500 horiz

All sewer pipes to be SNI6

Disclaimer: This document shall only be reproduced in full with approval from a Davis Ogilvie engineer commencing work