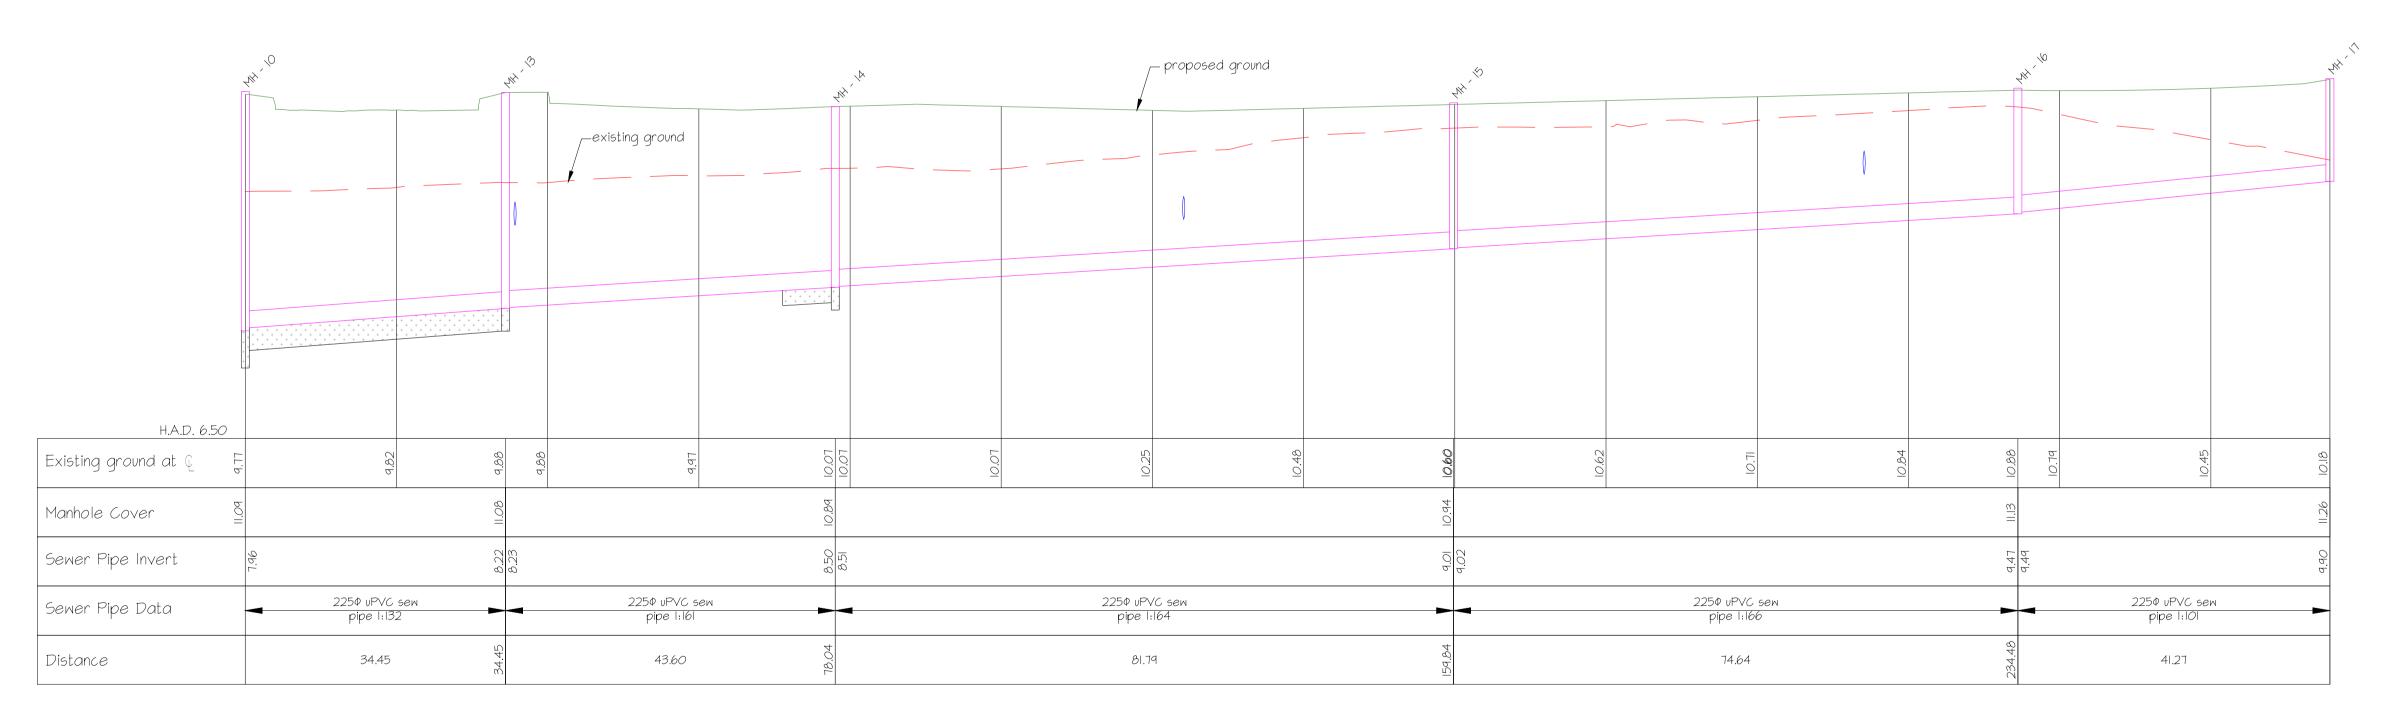

SEWER LONG SECTION - MH 7 to MH 12

SCALE 1:500 horiz

All sewer pipes to be SNI6

SEWER LONG SECTION - MH 10 to MH 17

SCALE I:500 horiz
SCALE I:50 vert

All sewer pipes to be SNI6

/ issue / date / reason / approved