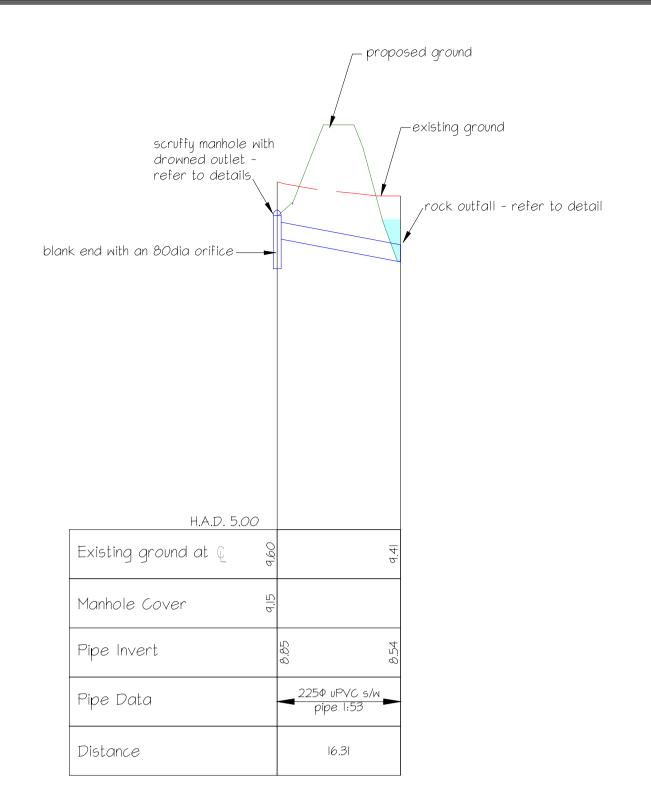

STORMWATER LONG SECTION - MH F to MH M

STORMWATER LONG SECTION - MH I to MH BL SCALE I:500 horiz SCALE I:50 vert

A 15/03/18 Preliminary Issue

B 06/04/18 For Council

/ approved

/ issue / date / reason

STORMWATER LONG SECTION - INLET to OUTLET