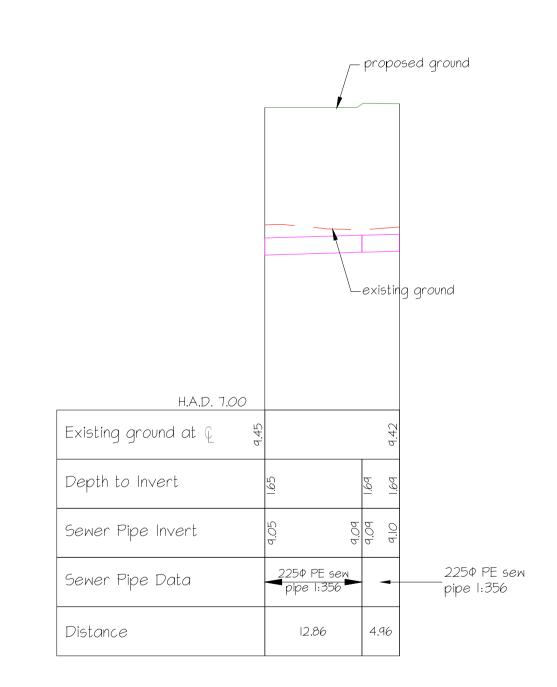

SEWER RISING MAIN LONG SECTION - FUTURE PS TO NEW PS

SCALE 1:500 horiz
SCALE 1:500 vert

SEWER RISING MAIN LONG SECTION - FUTURE PS TO NEW PS - Continued

SEWER RISING MAIN LONG SECTION - BYPASS

ENGINEERS / SURVEYORS / PLANNERS

| / issue | / date   | / reason          | / approved |
|---------|----------|-------------------|------------|
| Α       | 15/03/18 | Preliminary Issue |            |
| В       | 06/04/18 | For Council       |            |
|         |          |                   |            |
|         |          |                   |            |
|         |          |                   |            |
|         |          |                   |            |