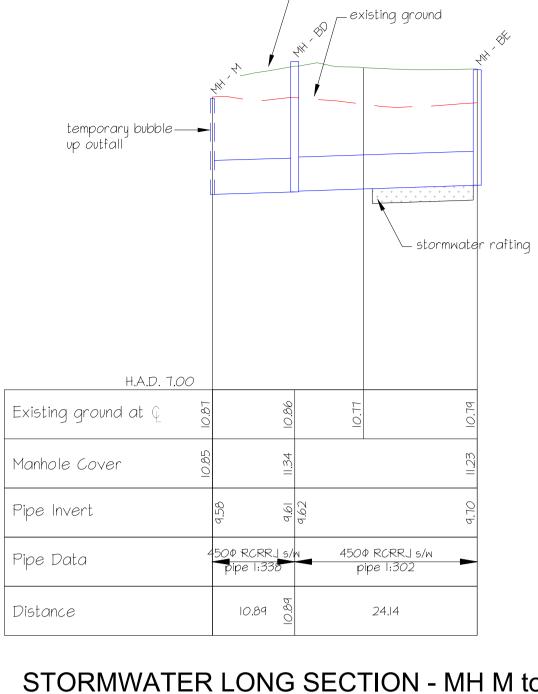

STORMWATER LONG SECTION - MH AM to MH AX

STORMWATER LONG SECTION - MH AG to Sump 29

SCALE 1:500 horiz
SCALE 1:50 vert

\_ proposed ground

STORMWATER LONG SECTION - MH M to MH BE

STORMWATER LONG SECTION - MH BF to MH BG