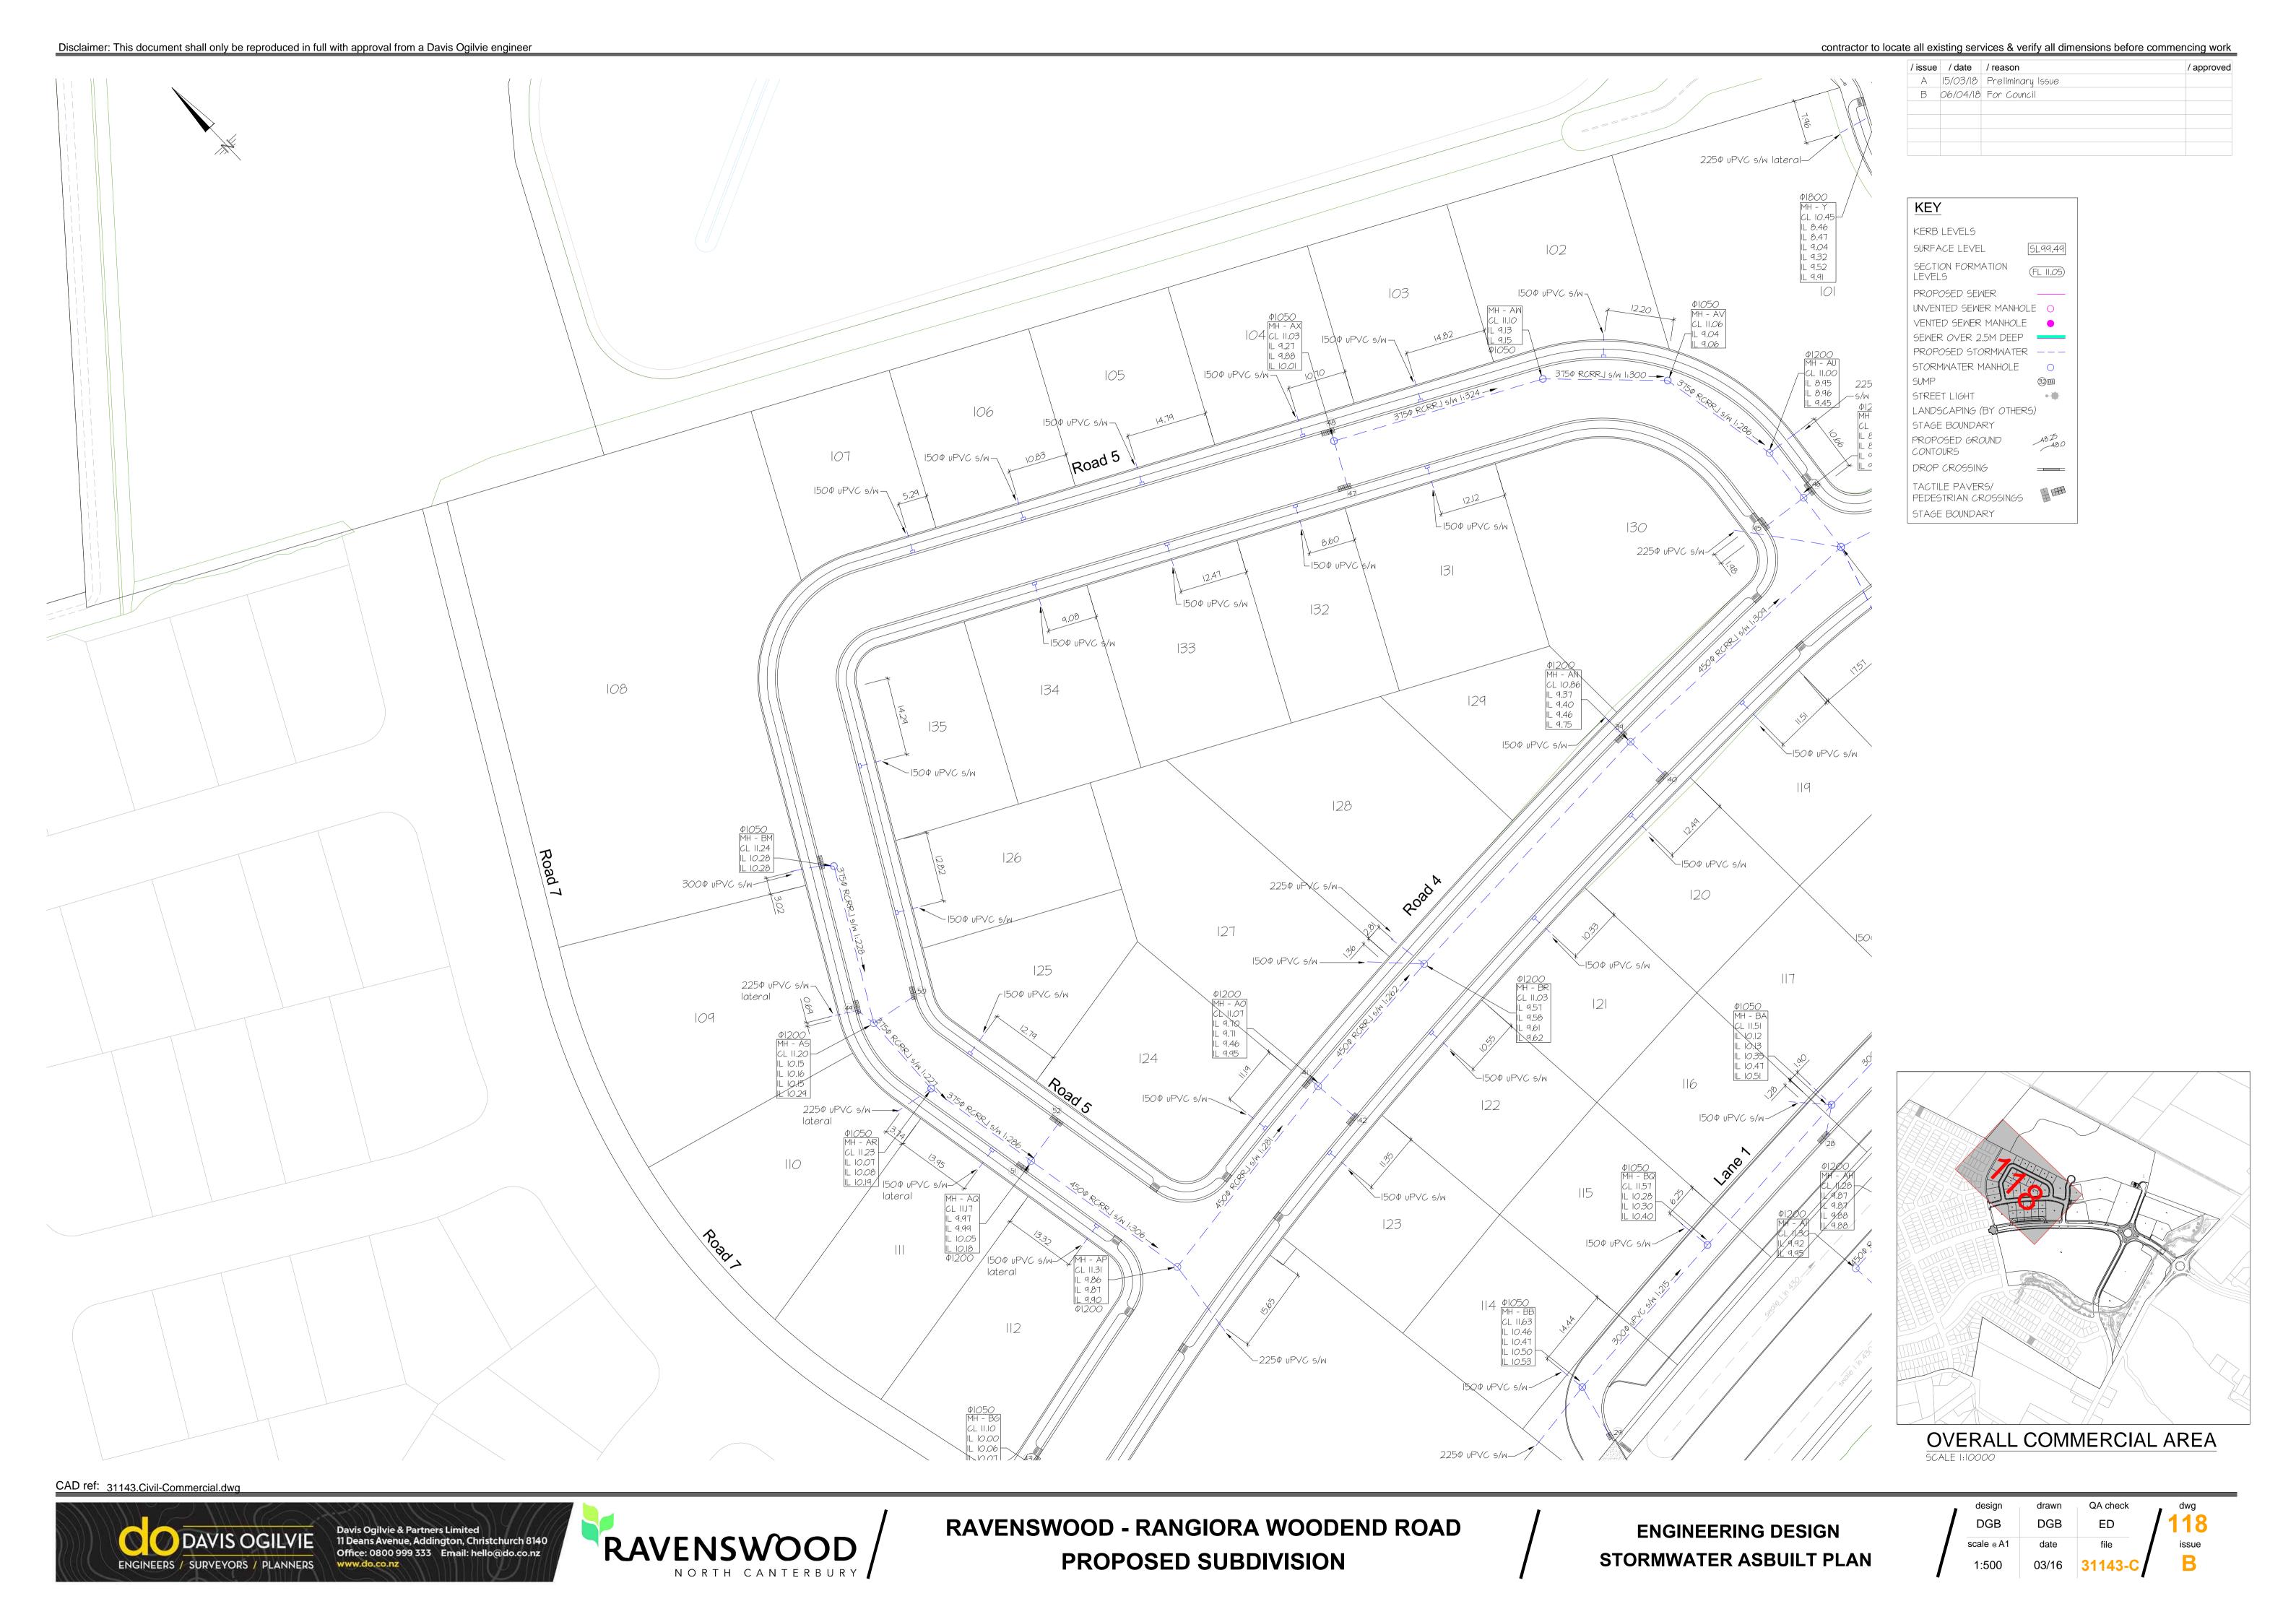

CAD ref: 31143.Civil-Commercial.dwg

RAVENSWOOD NORTH CANTERBURY

/ issue / date / reason / approved

A | 15/03/18 | Preliminary Issue

B | 06/04/18 | For Council

SEWER LONG SECTION - MH 26 to MH 29

SCALE 1:500 horiz

All sewer pipes to be SN16

SEWER LONG SECTION - MH 23 to MH 36

SCALE 1:500 horiz

All sewer pipes to be SNI6

Disclaimer: This document shall only be reproduced in full with approval from a Davis Ogilvie engineer commencing work