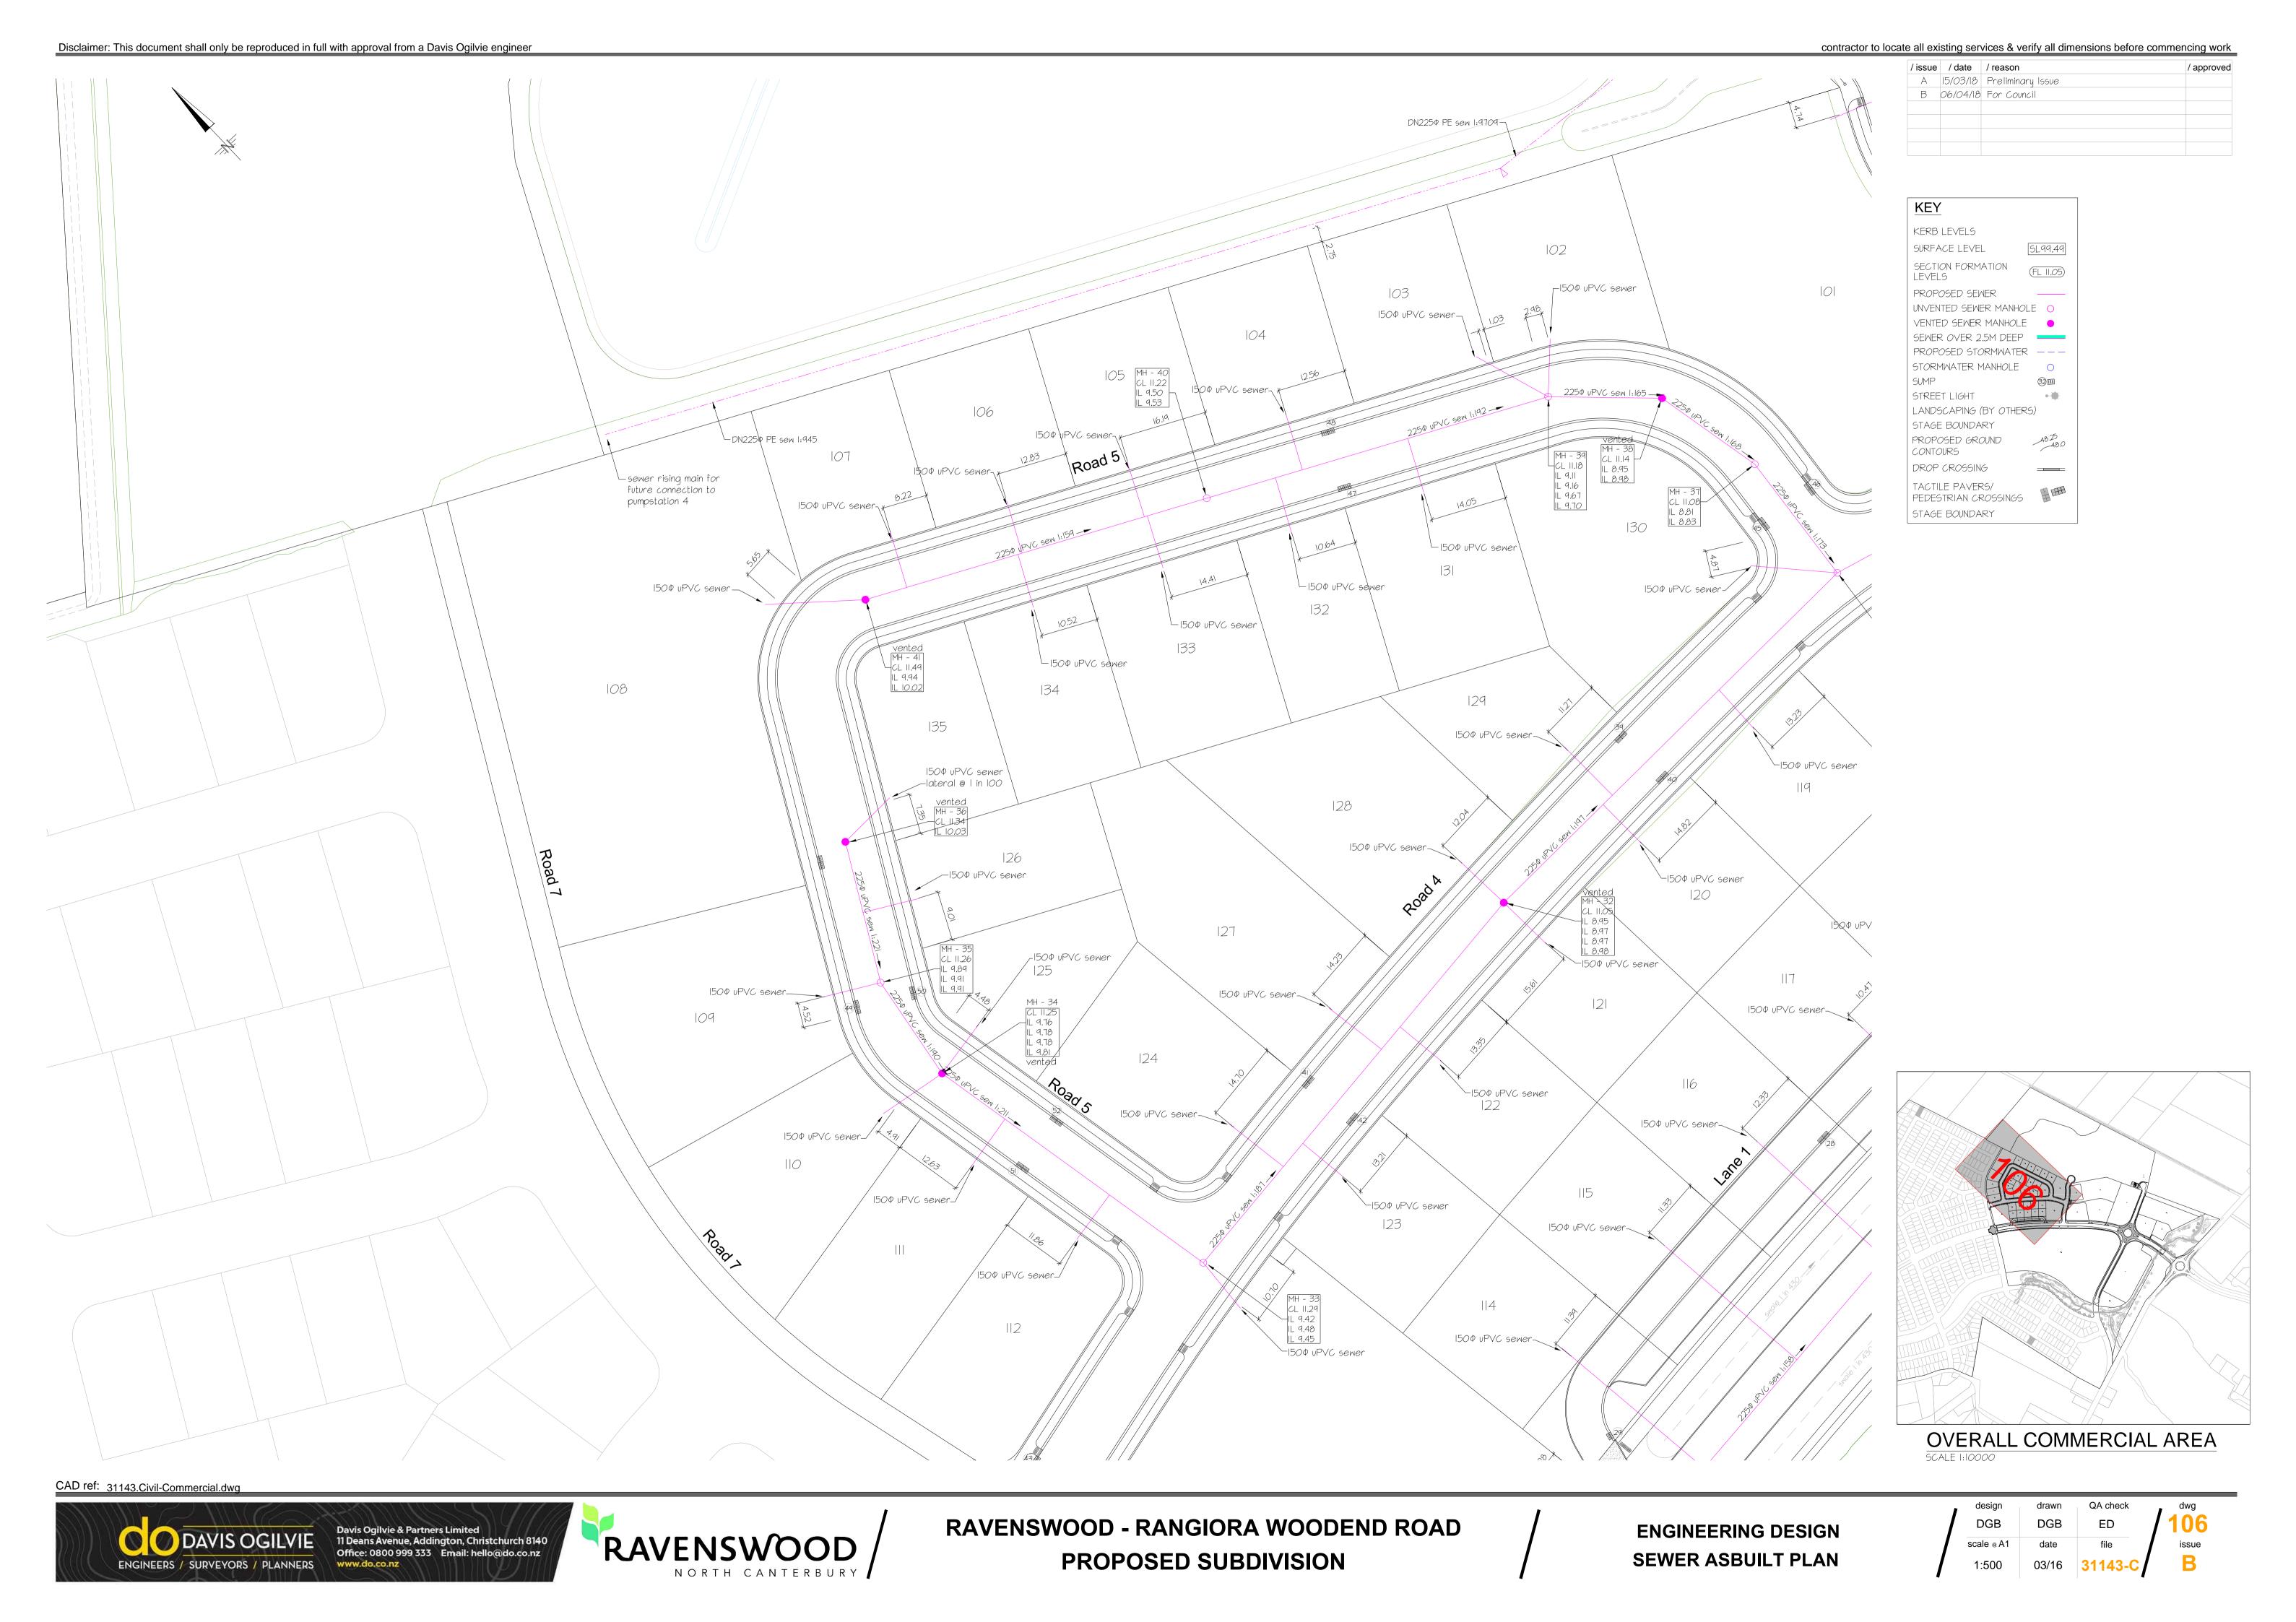

## **APPENDIX 1**

Engineering Design Asbuilt Plans

SEWER LONG SECTION - MH 1 to MH 7

SCALE 1:500 horiz
SCALE 1:50 vert

All sewer pipes to be SNI6

SEWER LONG SECTION - MH 7 to MH 9

SCALE 1:500 horiz
SCALE 1:50 vert

All sewer pipes to be SNI6

| o an ox | ioung con | vices a verily all alliferiores service commen | ionig wor |
|---------|-----------|------------------------------------------------|-----------|
| / issue | / date    | / reason                                       | / approve |
| Α       | 15/03/18  | Preliminary Issue                              |           |
| В       | 06/04/18  | For Council                                    |           |
|         |           |                                                |           |
|         |           |                                                |           |
|         |           |                                                |           |
|         |           |                                                |           |