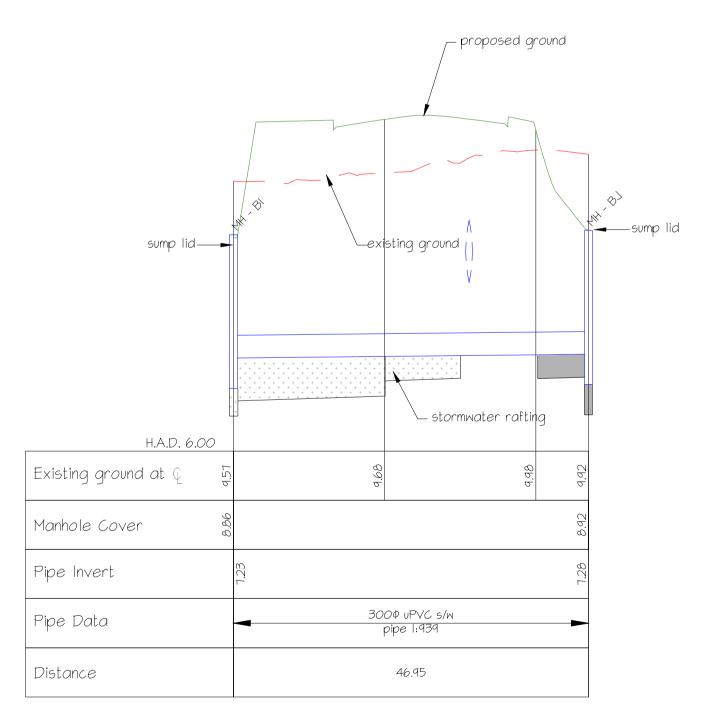

STORMWATER LONG SECTION - INLET to MH F

SCALE 1:500 horiz
SCALE 1:50 vert

STORMWATER LONG SECTION - MH F to MH H

STORMWATER LONG SECTION - MH BH to MH BK

SCALE 1:500 horiz
SCALE 1:50 vert

STORMWATER LONG SECTION - MH BI to MH BJ SCALE 1:500 horiz