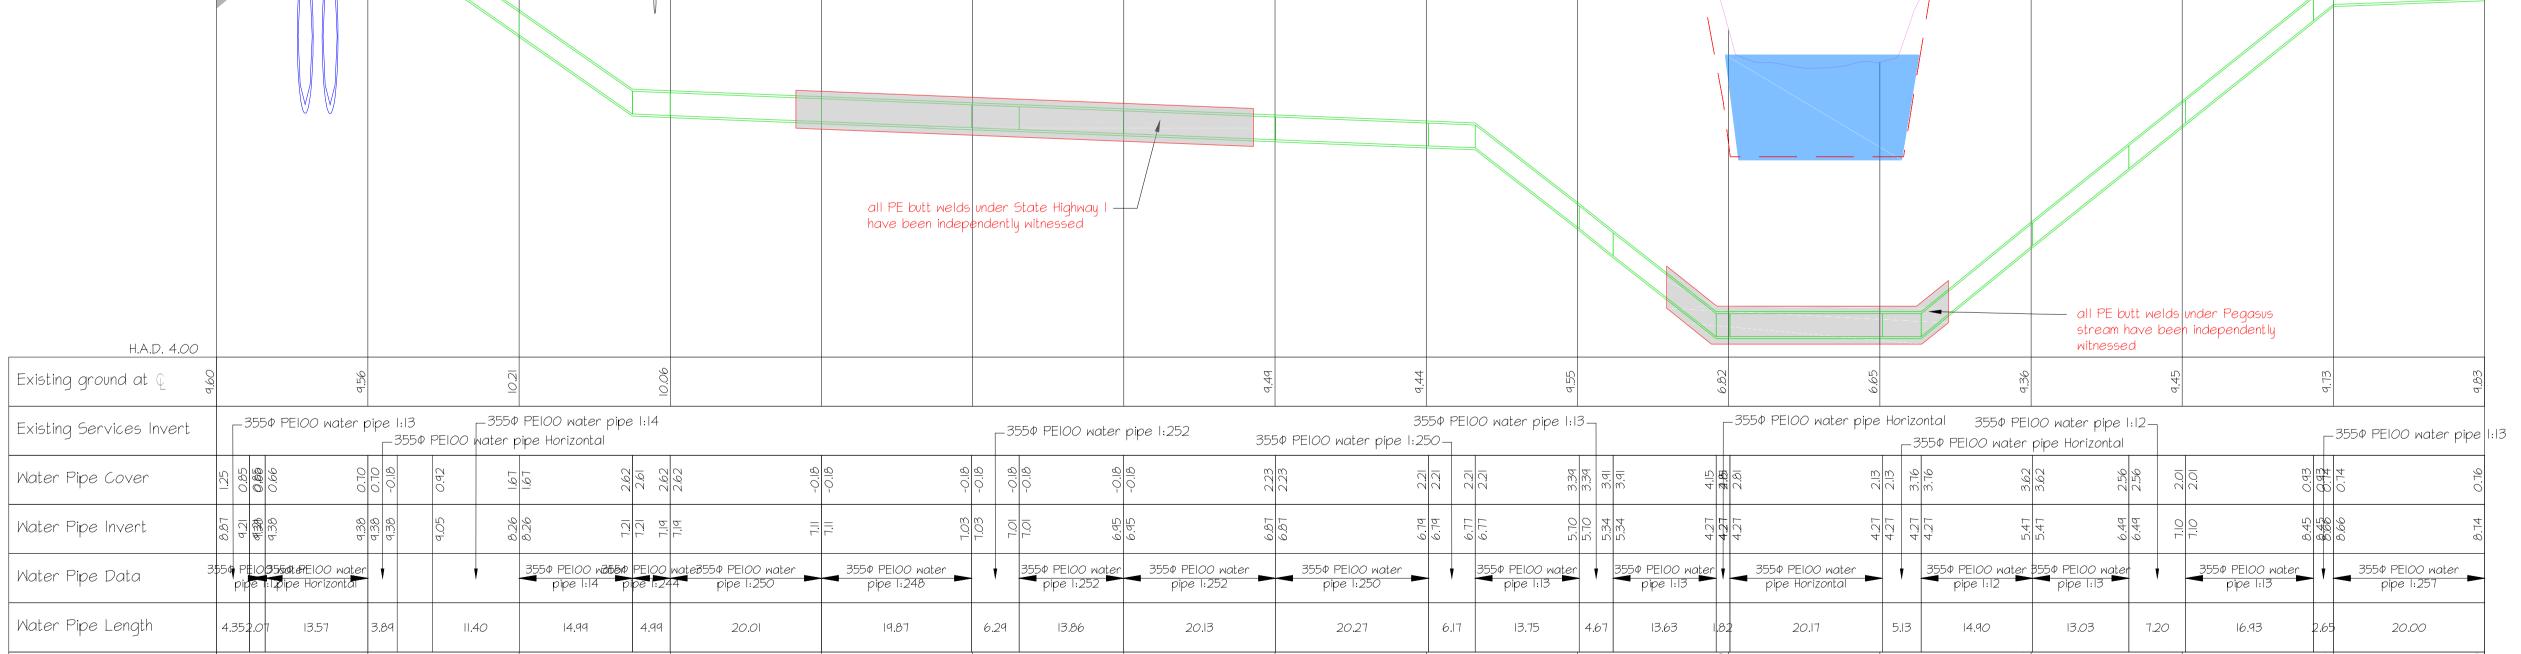

DN 355 WATER TRUNK MAIN - LONG SECTION - 0 m to 300 m - PEGASUS BOULEVARD

HORIZ. SCALE 1:500 VERT. SCALE 1:50

CAD ref: 31143.Civil-Commercial.dwg

Chainage

Davis Ogilvie & Partners Limited 11 Deans Avenue, Addington, Christchurch 8140 Office: 0800 999 333 Email: hello@do.co.nz