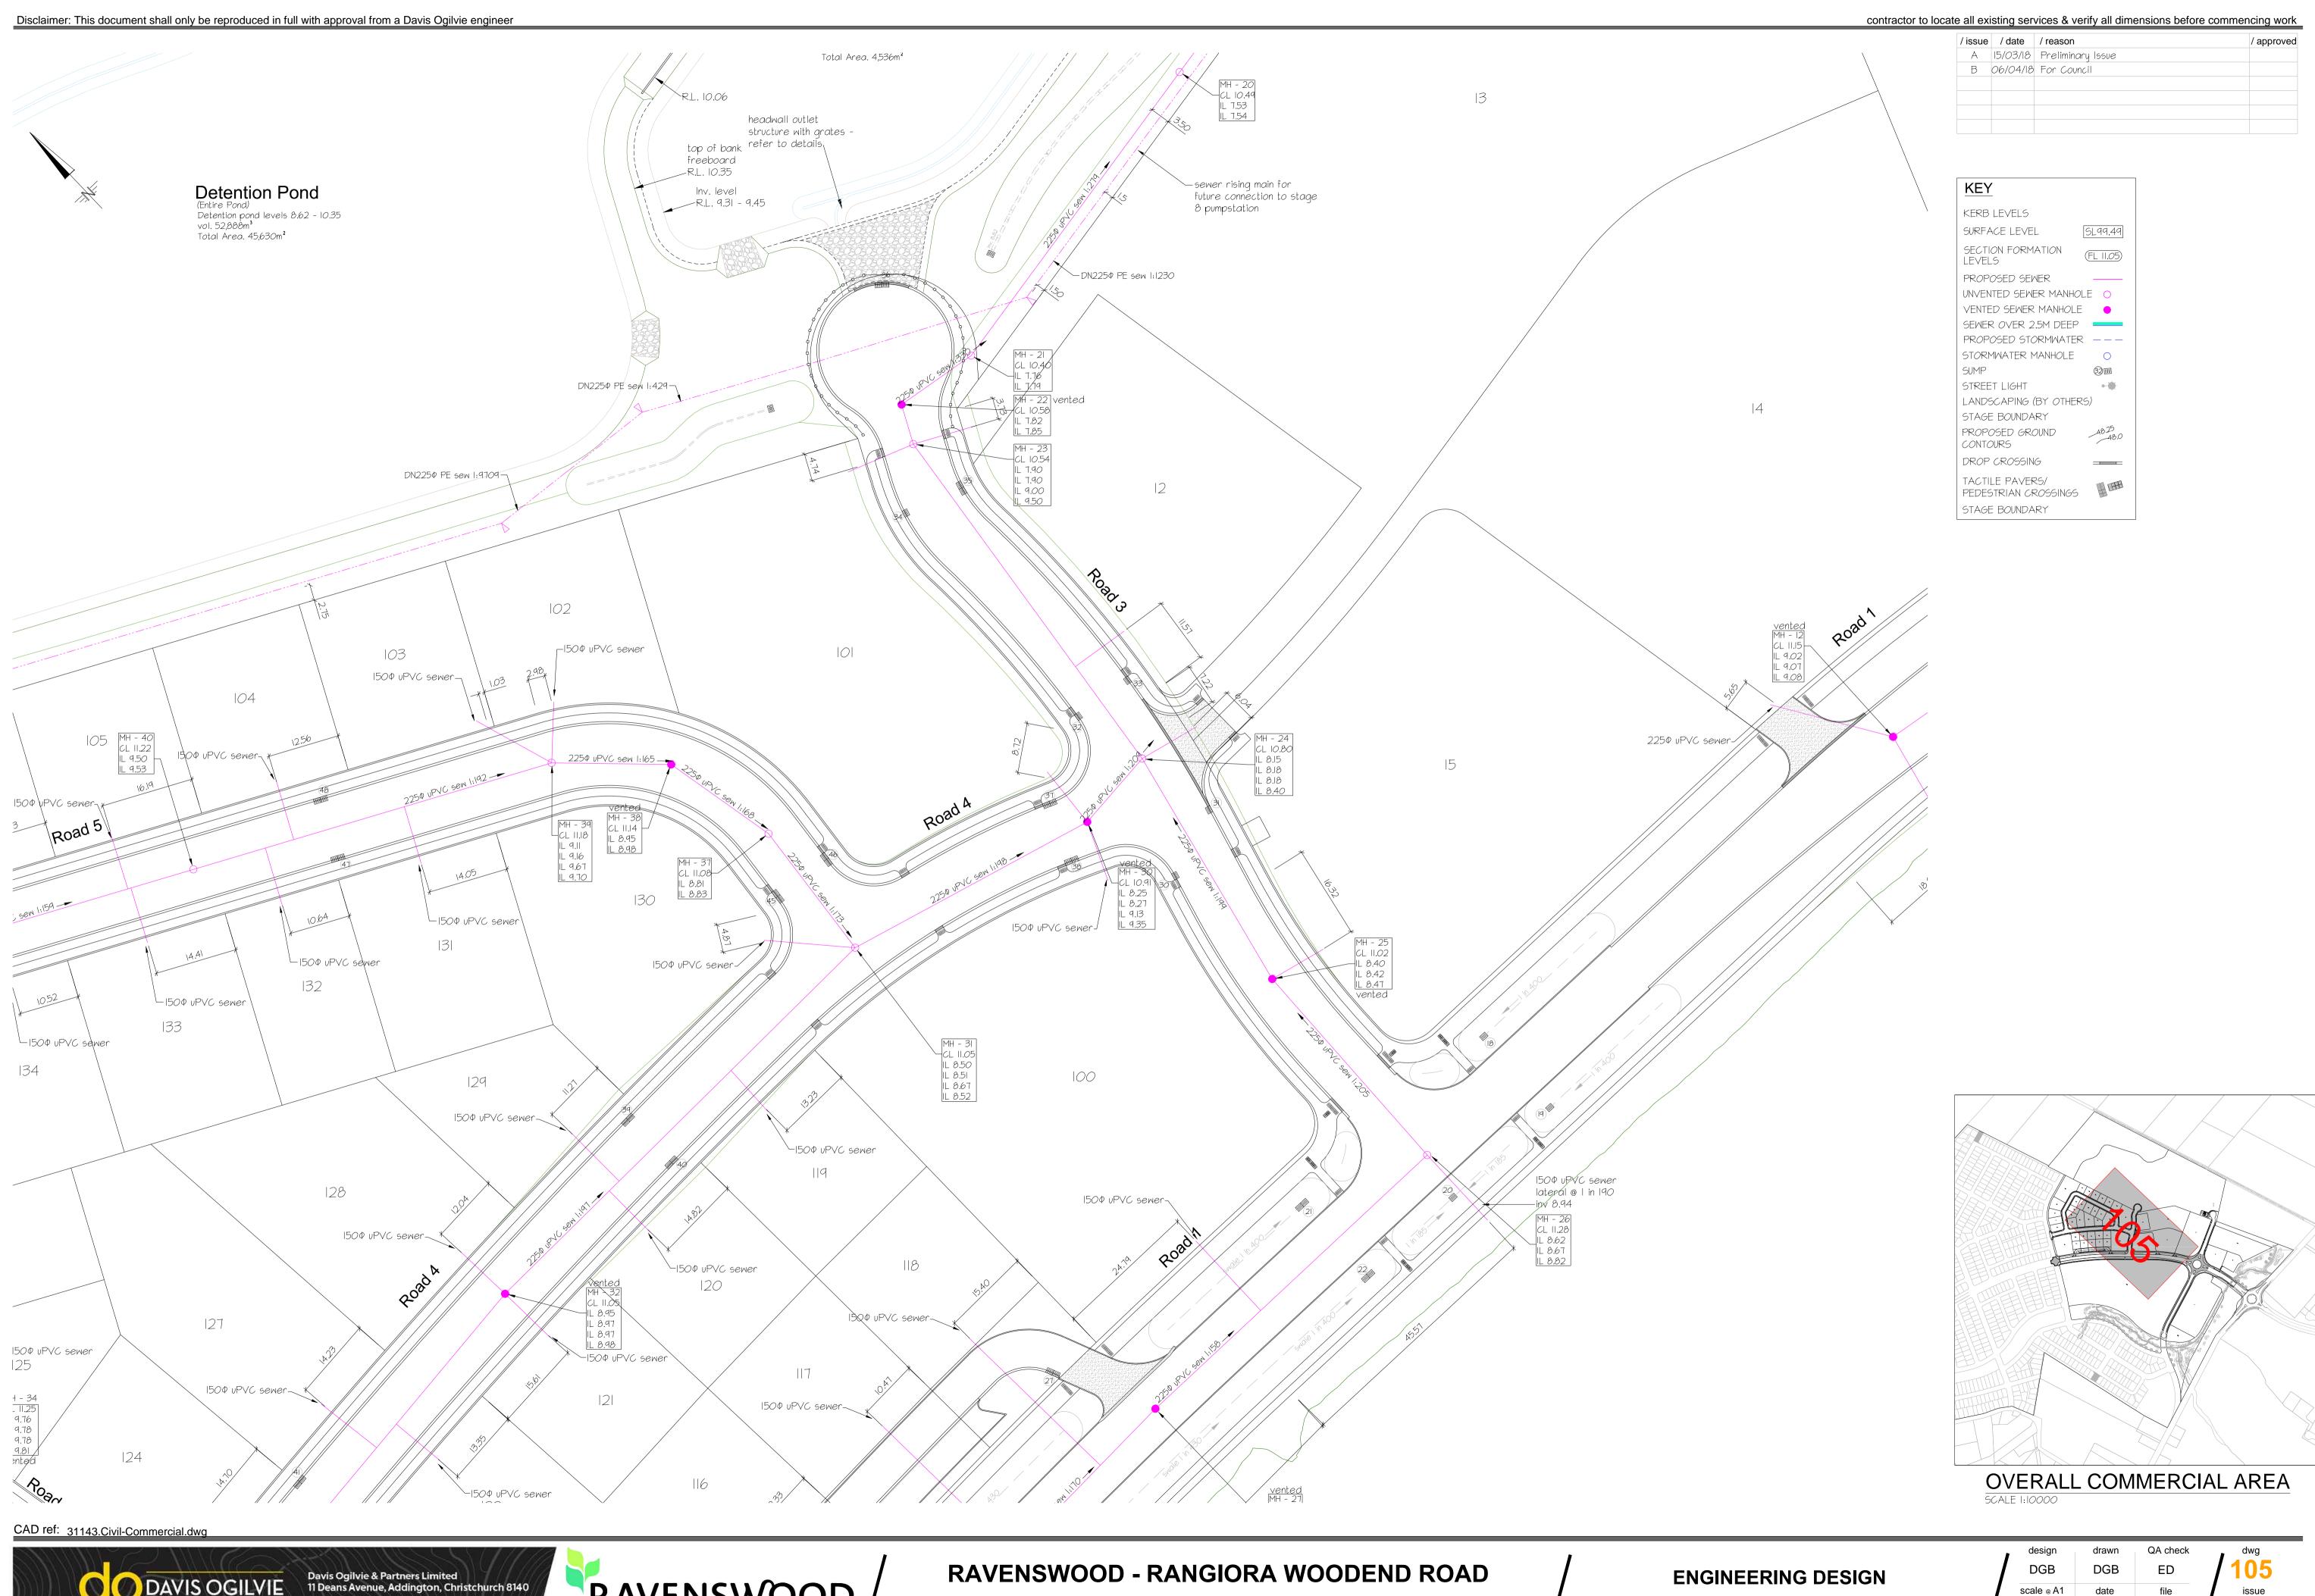

## **APPENDIX 1**

Engineering Design Asbuilt Plans

SEWER LONG SECTION - MH 1 to MH 7

SCALE 1:500 horiz
SCALE 1:50 vert

All sewer pipes to be SNI6

SEWER LONG SECTION - MH 7 to MH 9

SCALE 1:500 horiz
SCALE 1:50 vert

All sewer pipes to be SNI6

| o an ox | ioung con | vices a verily all alliferiores service commen | ionig wor |
|---------|-----------|------------------------------------------------|-----------|
| / issue | / date    | / reason                                       | / approve |
| Α       | 15/03/18  | Preliminary Issue                              |           |
| В       | 06/04/18  | For Council                                    |           |
|         |           |                                                |           |
|         |           |                                                |           |
|         |           |                                                |           |
|         |           |                                                |           |