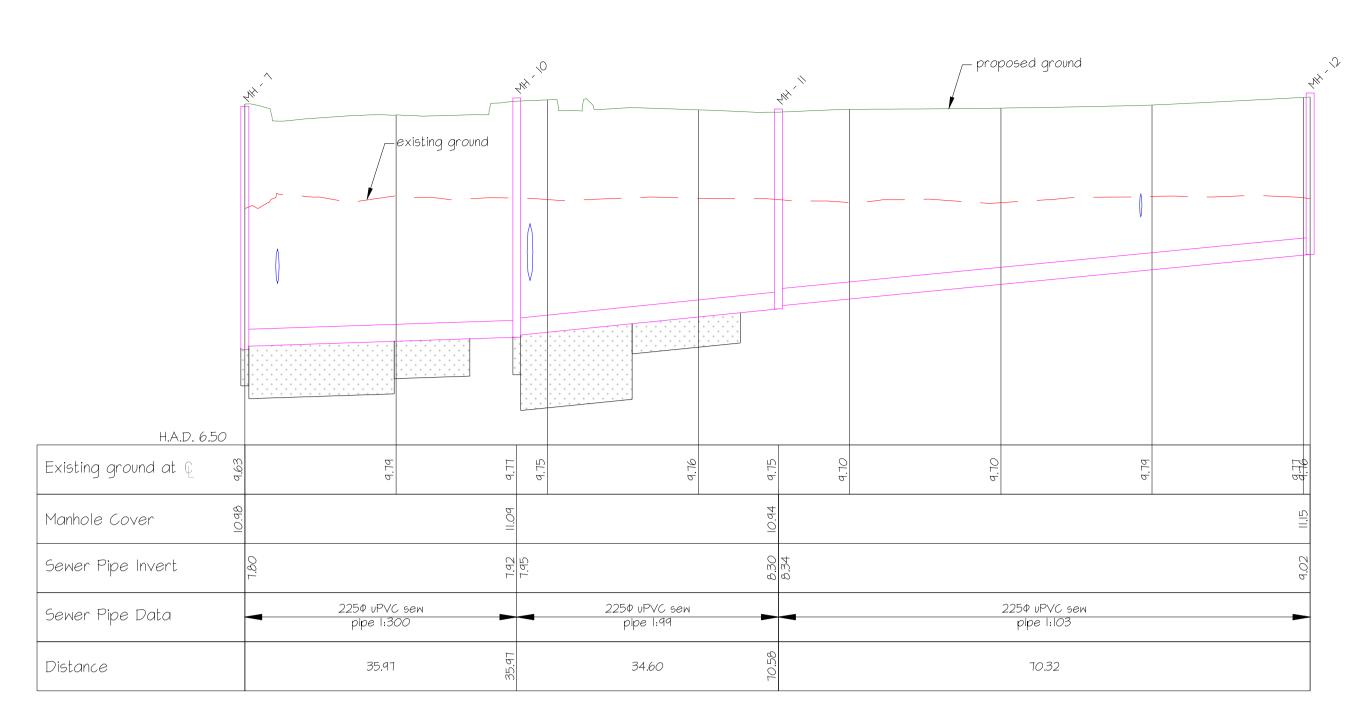

SEWER LONG SECTION - MH 7 to MH 12

SCALE 1:500 horiz

All sewer pipes to be SNI6

SEWER LONG SECTION - MH 10 to MH 17

SCALE I:500 horiz
SCALE I:50 vert

All sewer pipes to be SNI6

/ issue / date / reason / approved

A | 15/03/18 | Preliminary Issue | B | 06/04/18 | For Council | | |