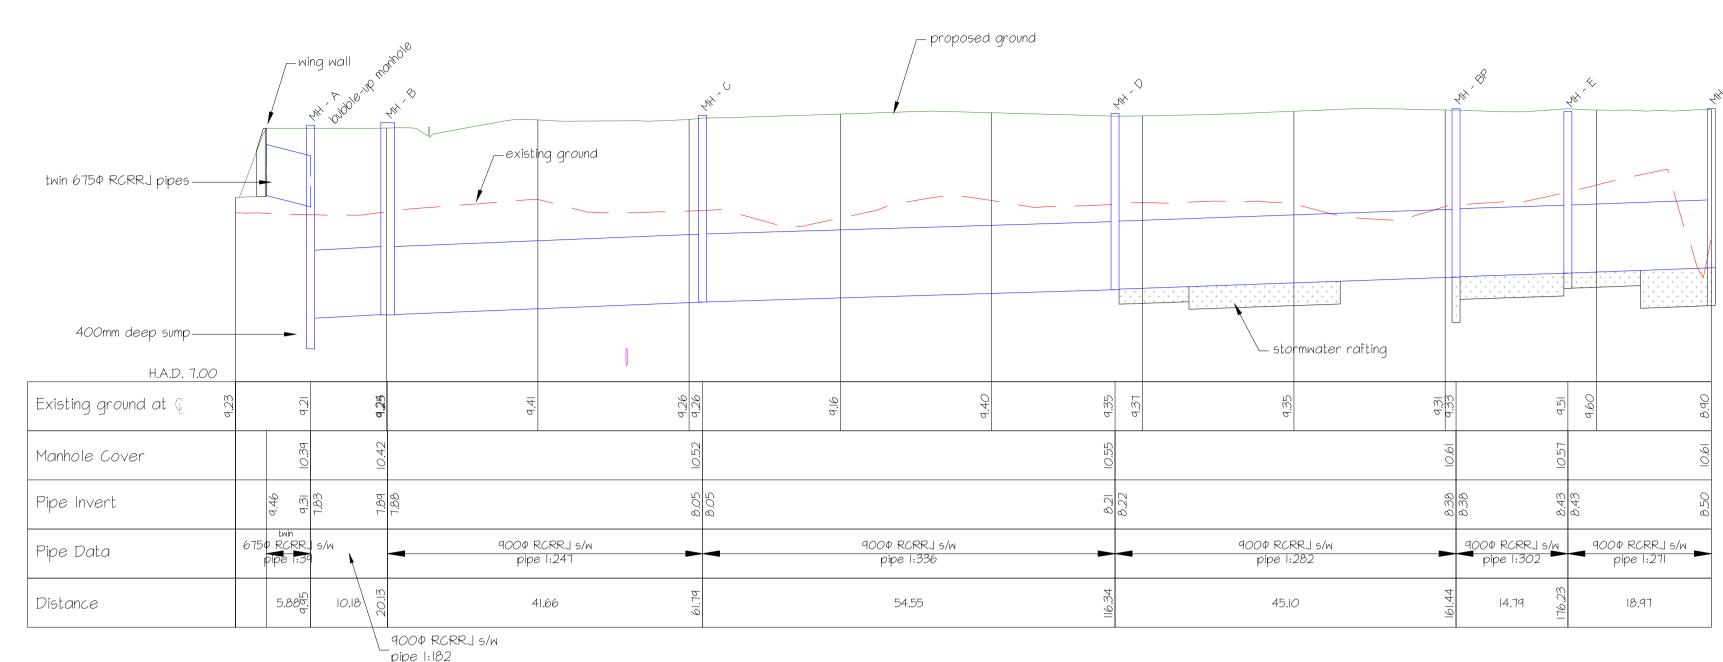

STORMWATER LONG SECTION - INLET to MH F

SCALE 1:500 horiz
SCALE 1:50 vert

STORMWATER LONG SECTION - MH F to MH H

STORMWATER LONG SECTION - MH BH to MH BK

SCALE 1:500 horiz
SCALE 1:50 vert

STORMWATER LONG SECTION - MH BI to MH BJ SCALE 1:500 horiz