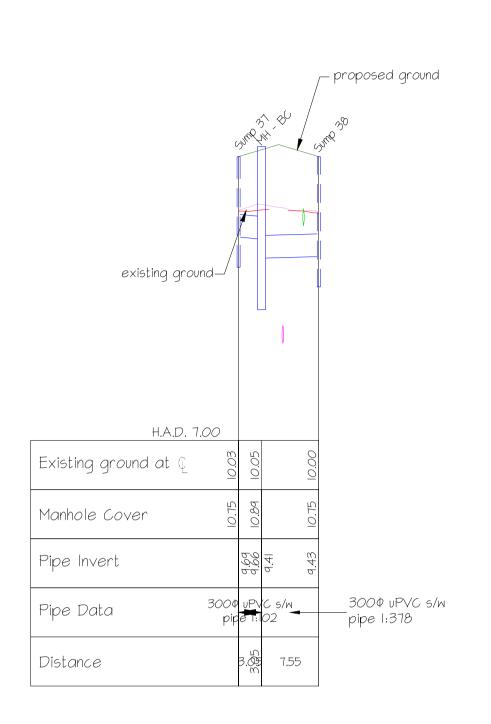

SUMP TO SUMP - Sump 23 - Sump 24

SCALE I:500 horiz
SCALE I:50 vert

SUMP TO SUMP - Sump 51 - Sump 52

SCALE 1:500 horiz
SCALE 1:50 vert

SUMP TO SUMP - Sump 37 - Sump 38

SCALE 1:500 horiz
SCALE 1:50 vert

SUMP TO SUMP - Sump 49 - Sump 50
SCALE 1:500 horiz
SCALE 1:50 vert