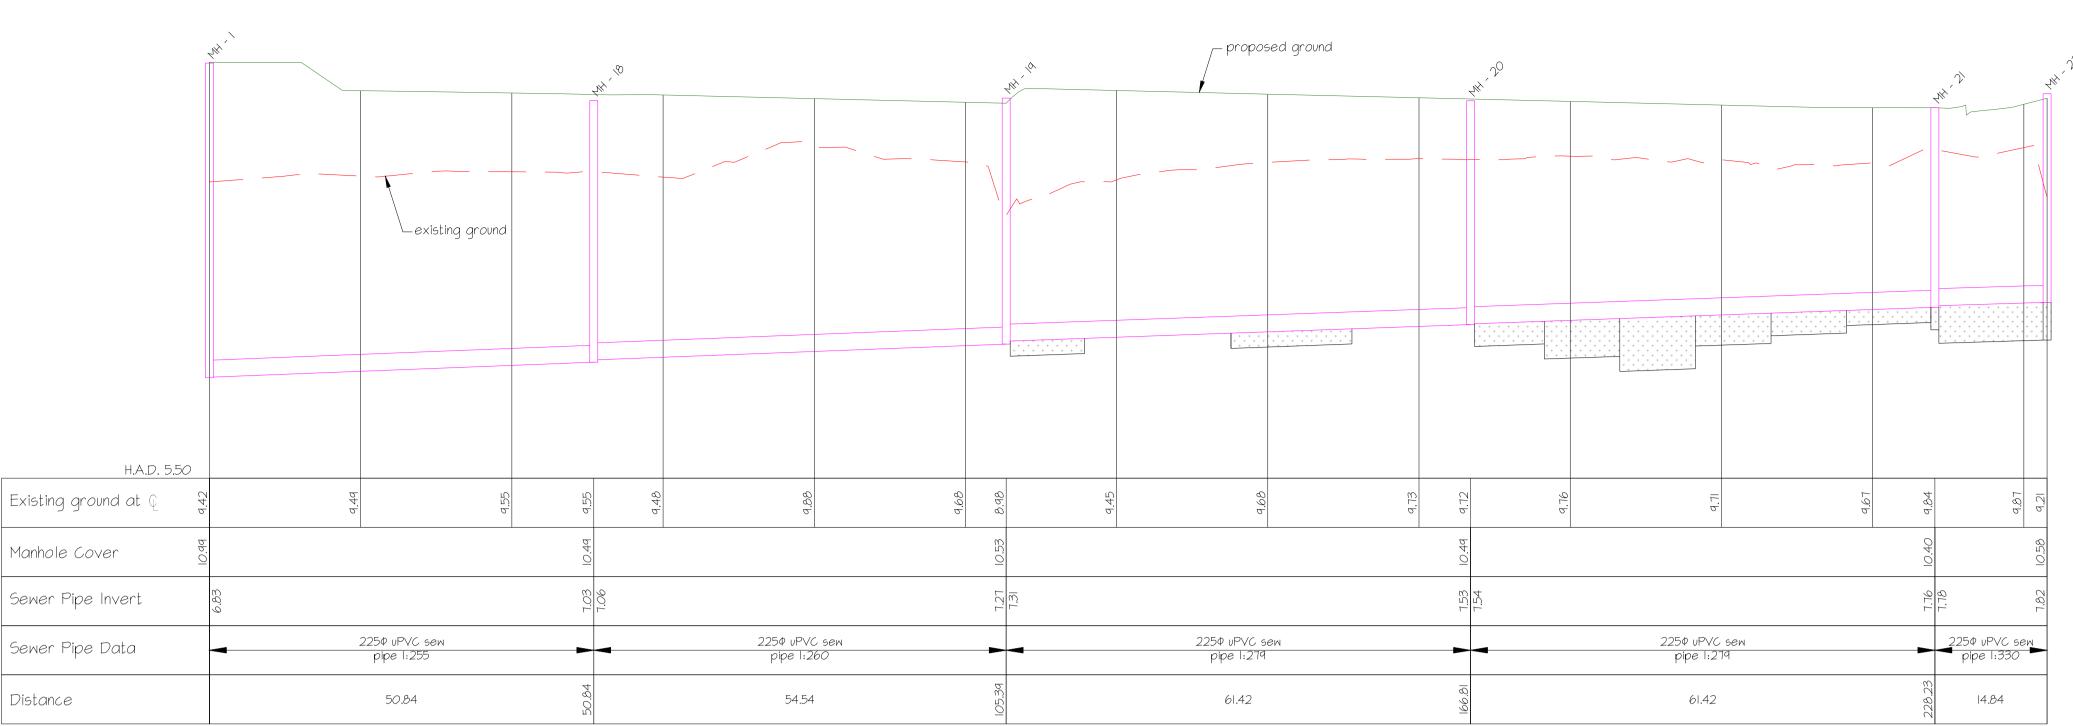

## SEWER LONG SECTION - MH 2 to MH 22

SCALE 1:500 hori.

All sewer pipes to be SN16