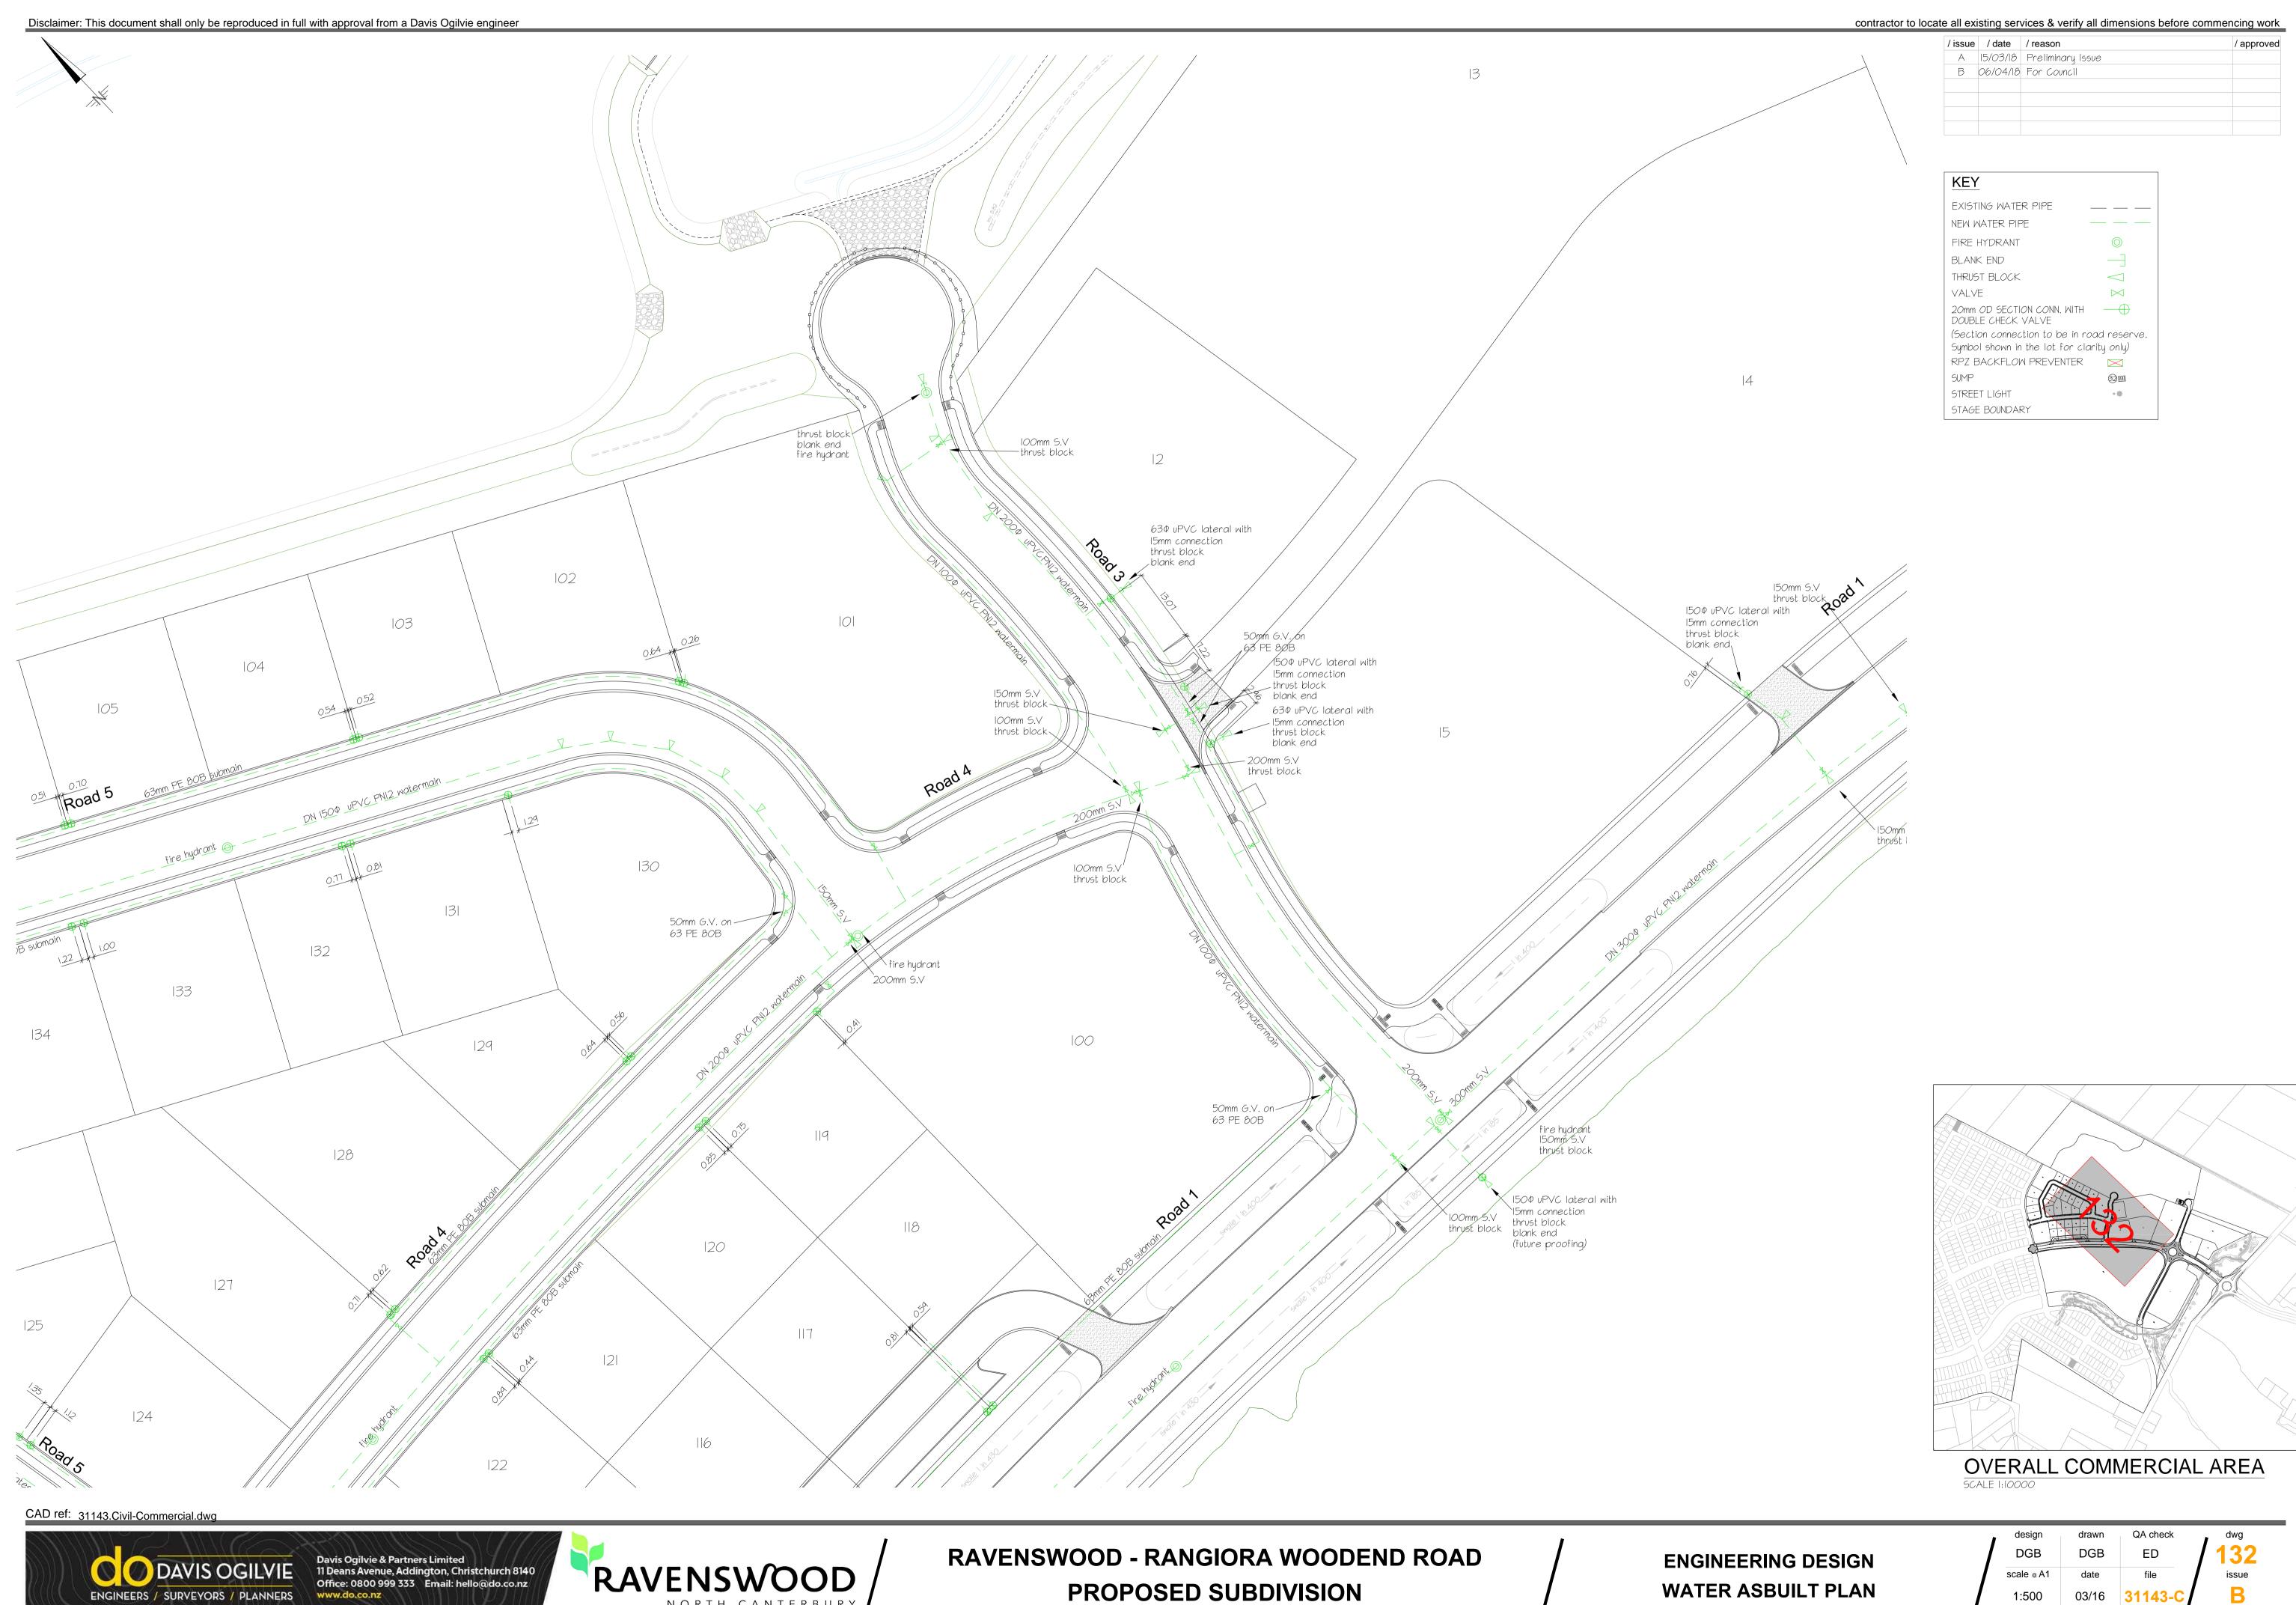

| 15/03/18 | Preliminary Issue |            |
| В       | 06/04/18 | For Council       |            |
|         |          |                   |            |
|         |          |                   |            |
|         |          |                   |            |
|         |          |                   |            |



SUMP TO SUMP - Sump 25 - Sump 26

SCALE 1:500 horiz
SCALE 1:50 vert



SUMP TO SUMP - MH BA - Sump 28

SCALE 1:500 horiz
SCALE 1:50 vert



SUMP TO SUMP - Sump 43 - Sump 44

SCALE 1:500 horiz
SCALE 1:50 vert



SUMP TO SUMP - Direct Connection - Sump 20

SCALE 1:500 horiz
SCALE 1:50 vert



SUMP TO SUMP - MH AY - Sump 27

SCALE 1:500 horiz
SCALE 1:50 vert



SUMP TO SUMP - MH B - Sump 54

SCALE 1:500 horiz
SCALE 1:50 vert

ENGINEERS / SURVEYORS / PLANNERS



















OVERALL COMMERCIAL AREA

DN 355 WATER TRUNK MAIN - LONG SECTION - 0 m to 300 m - PEGASUS BOULEVARD

HORIZ. SCALE 1:500 VERT. SCALE 1:50

CAD ref: 31143.Civil-Commercial.dwg

Chainage





Davis Ogilvie & Partners Limited 11 Deans Avenue, Addington, Christchurch 8140 Office: 0800 999 333 Email: hello@do.co.nz

ENGINEERS / SURVEYORS / PLANNERS