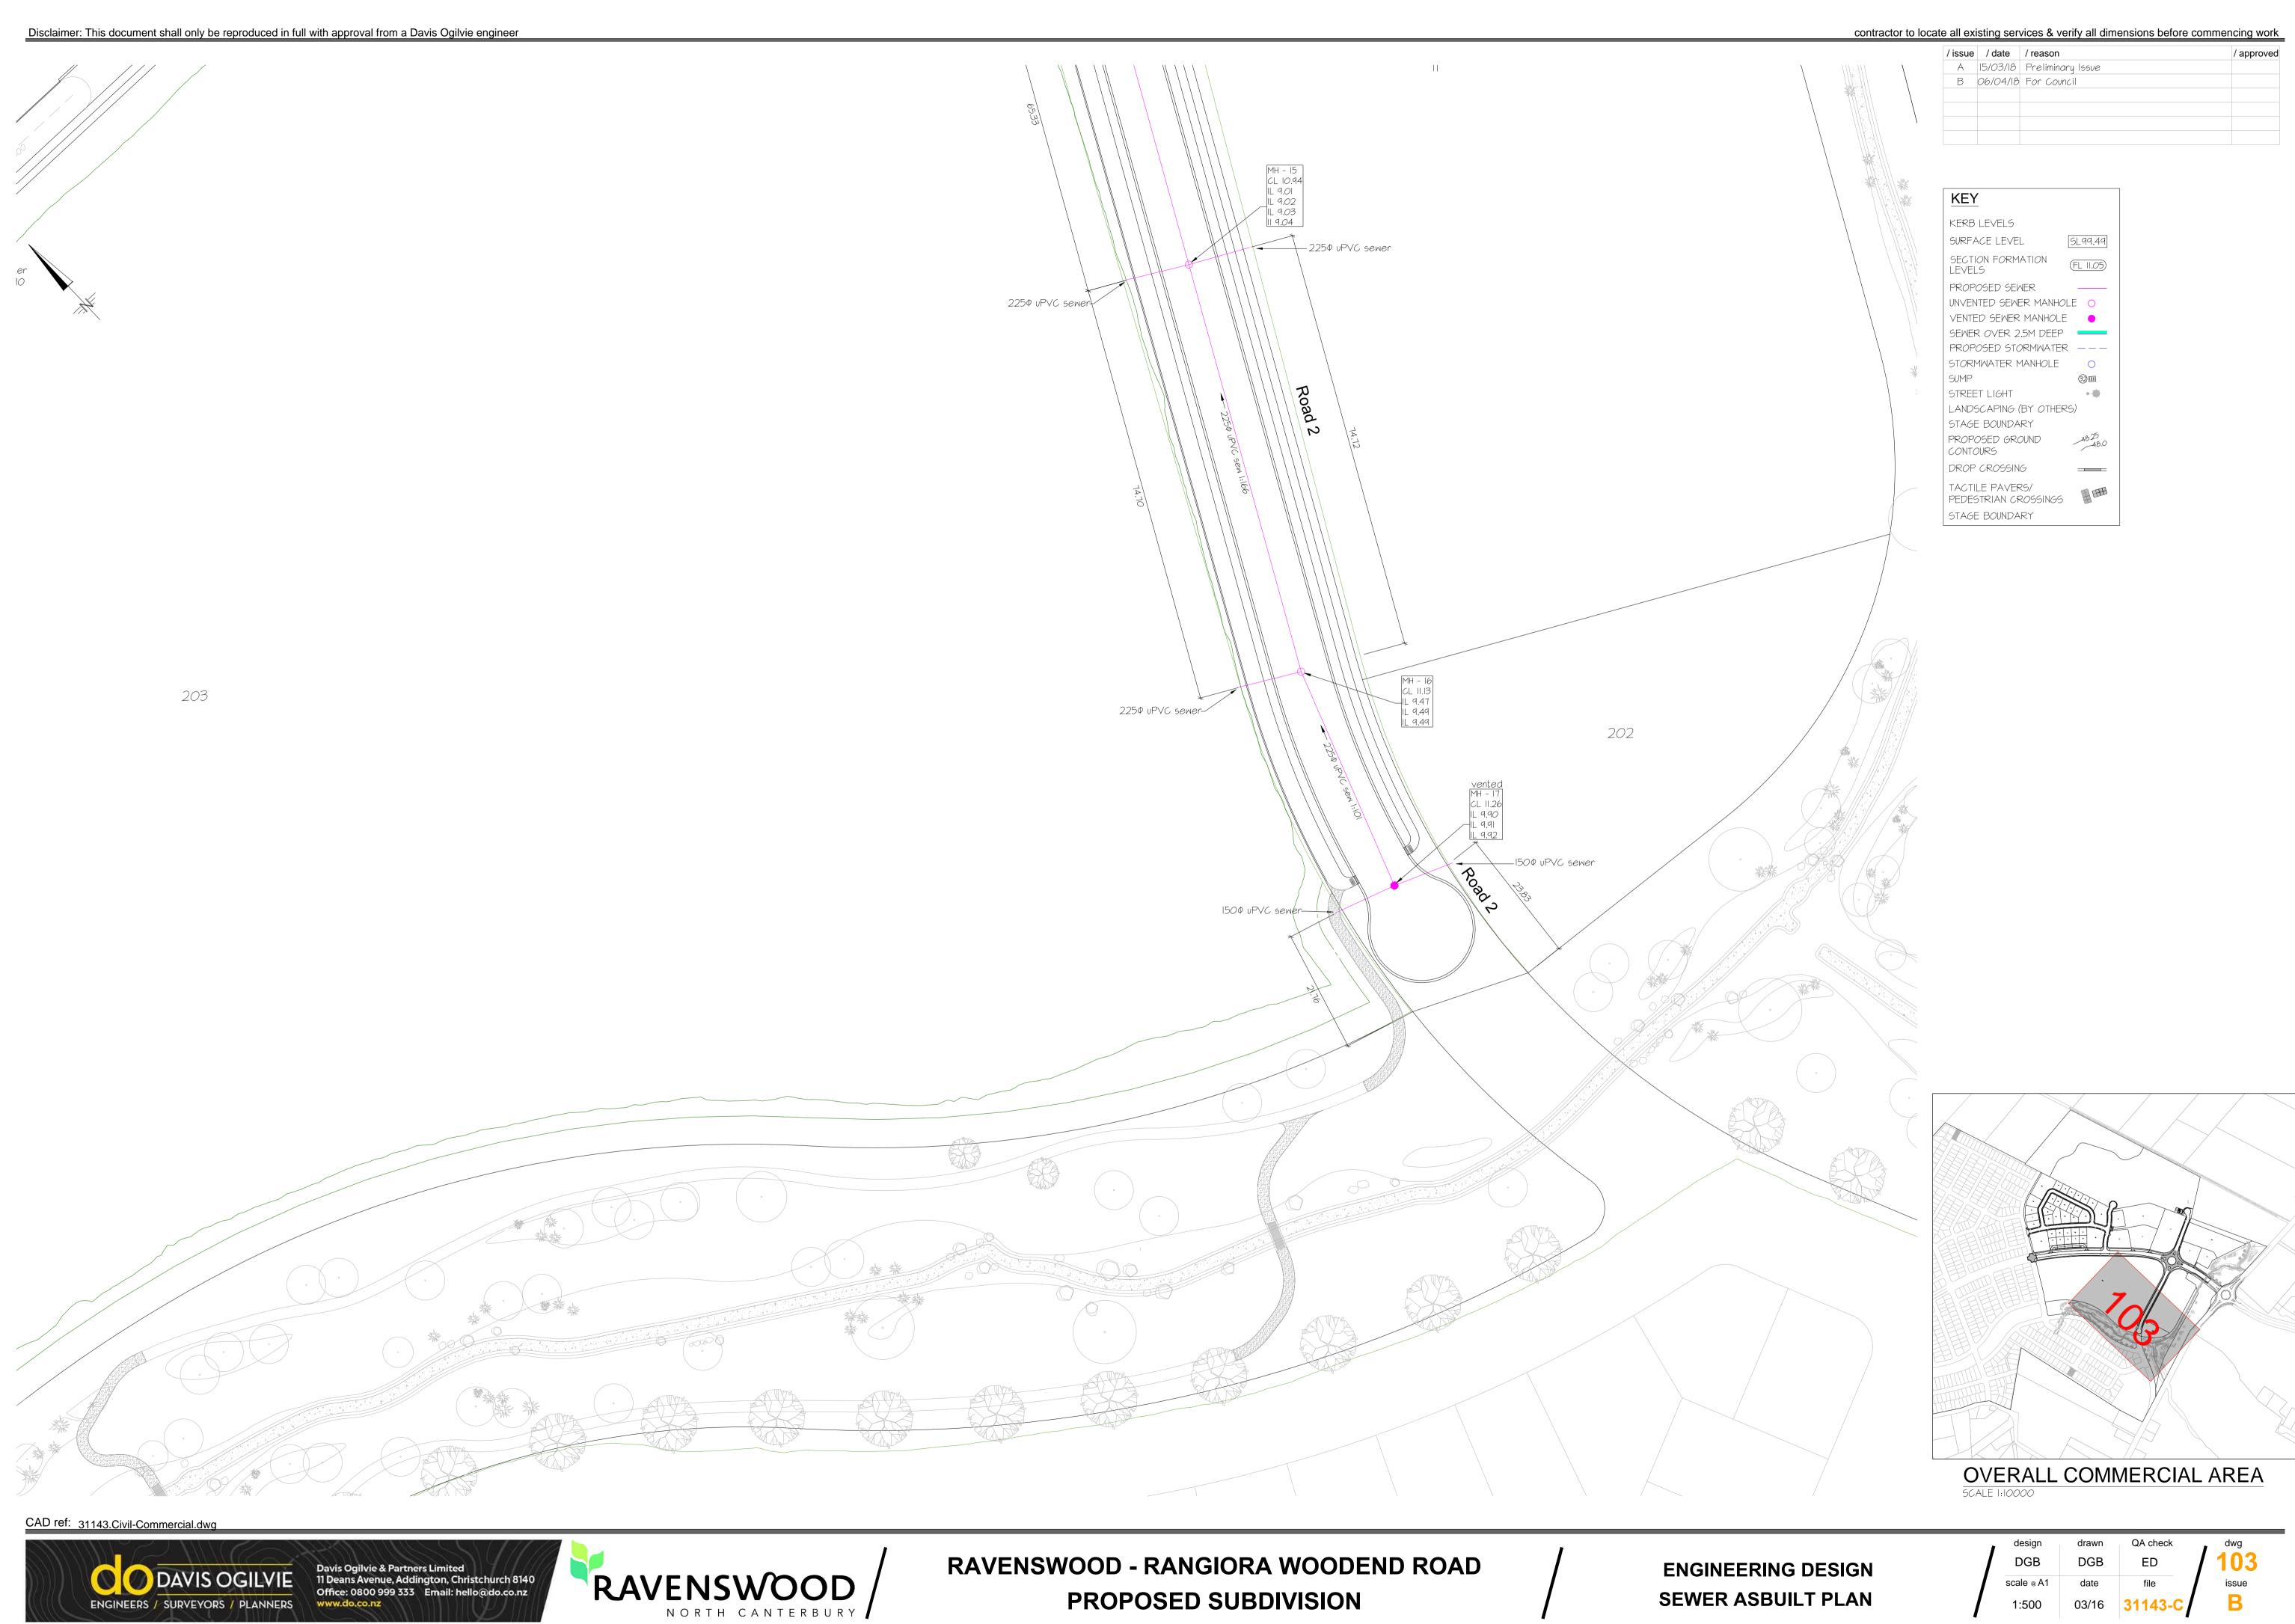

## SEWER LONG SECTION - MH 2 to MH 22

SCALE 1:500 hori.

All sewer pipes to be SN16