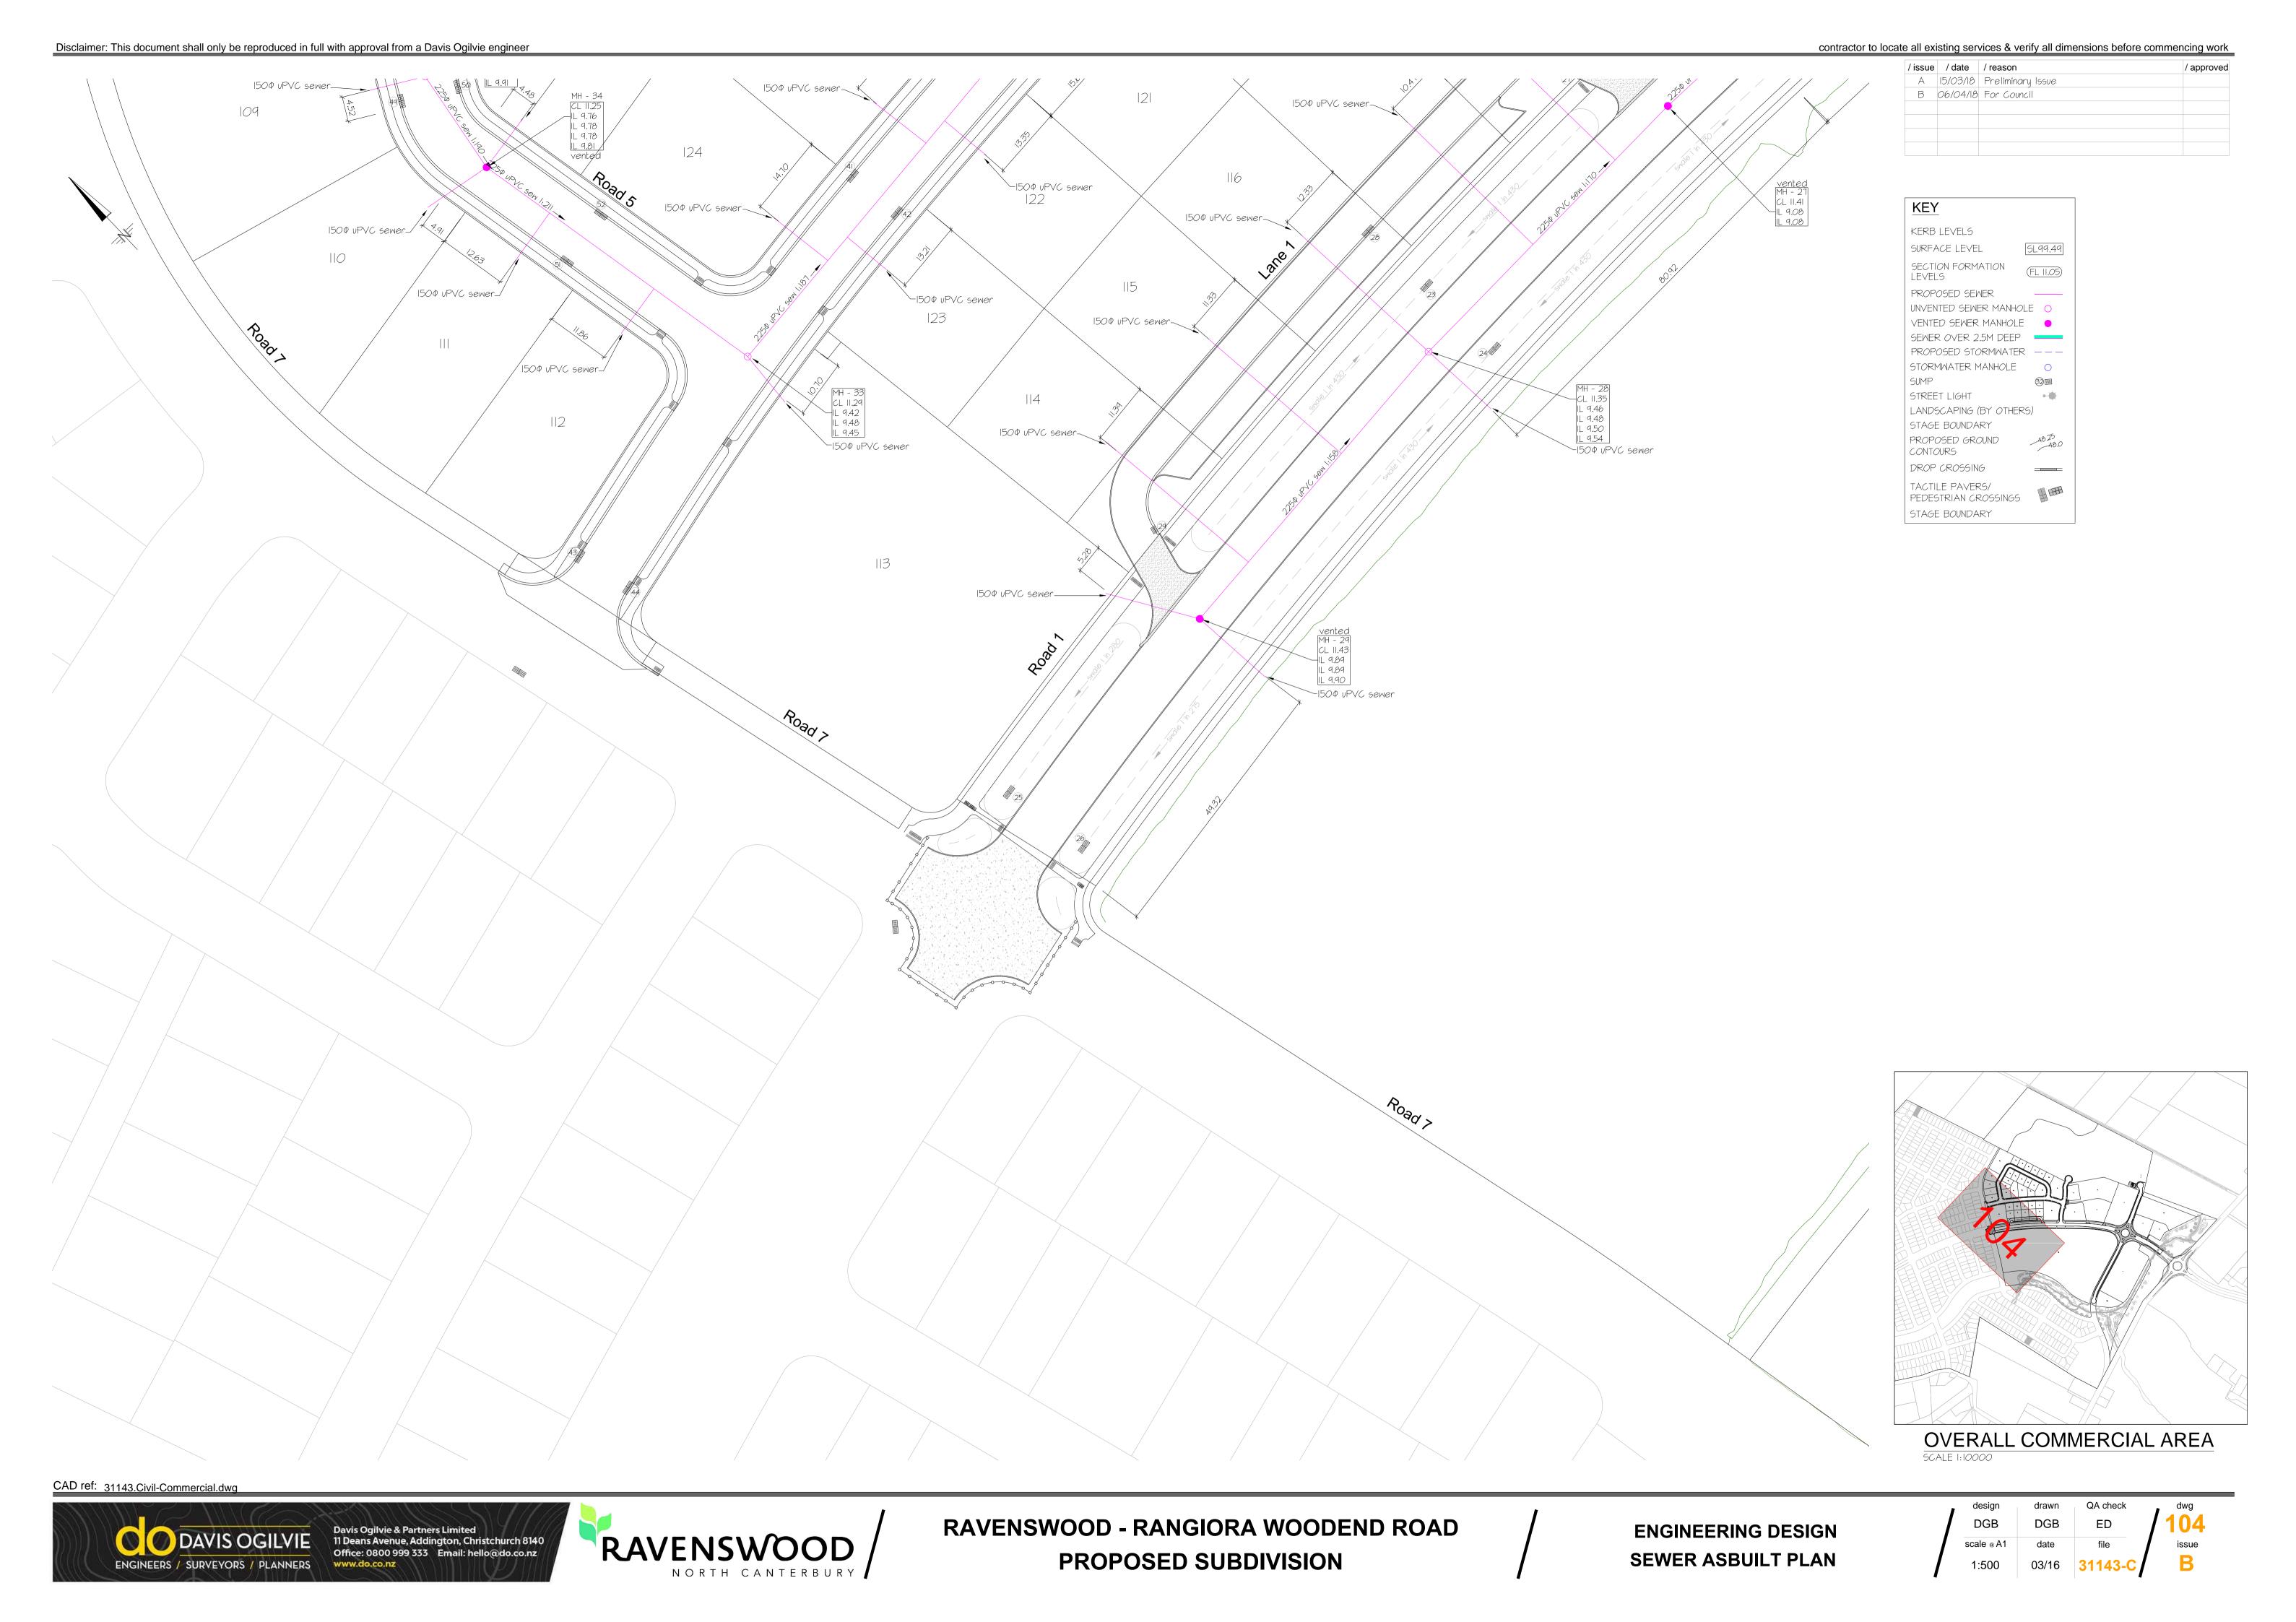

All sewer pipes to be SN16

SEWER LONG SECTION - MH 23 to MH 36

SCALE 1:500 horiz

All sewer pipes to be SNI6

Disclaimer: This document shall only be reproduced in full with approval from a Davis Ogilvie engineer commencing work