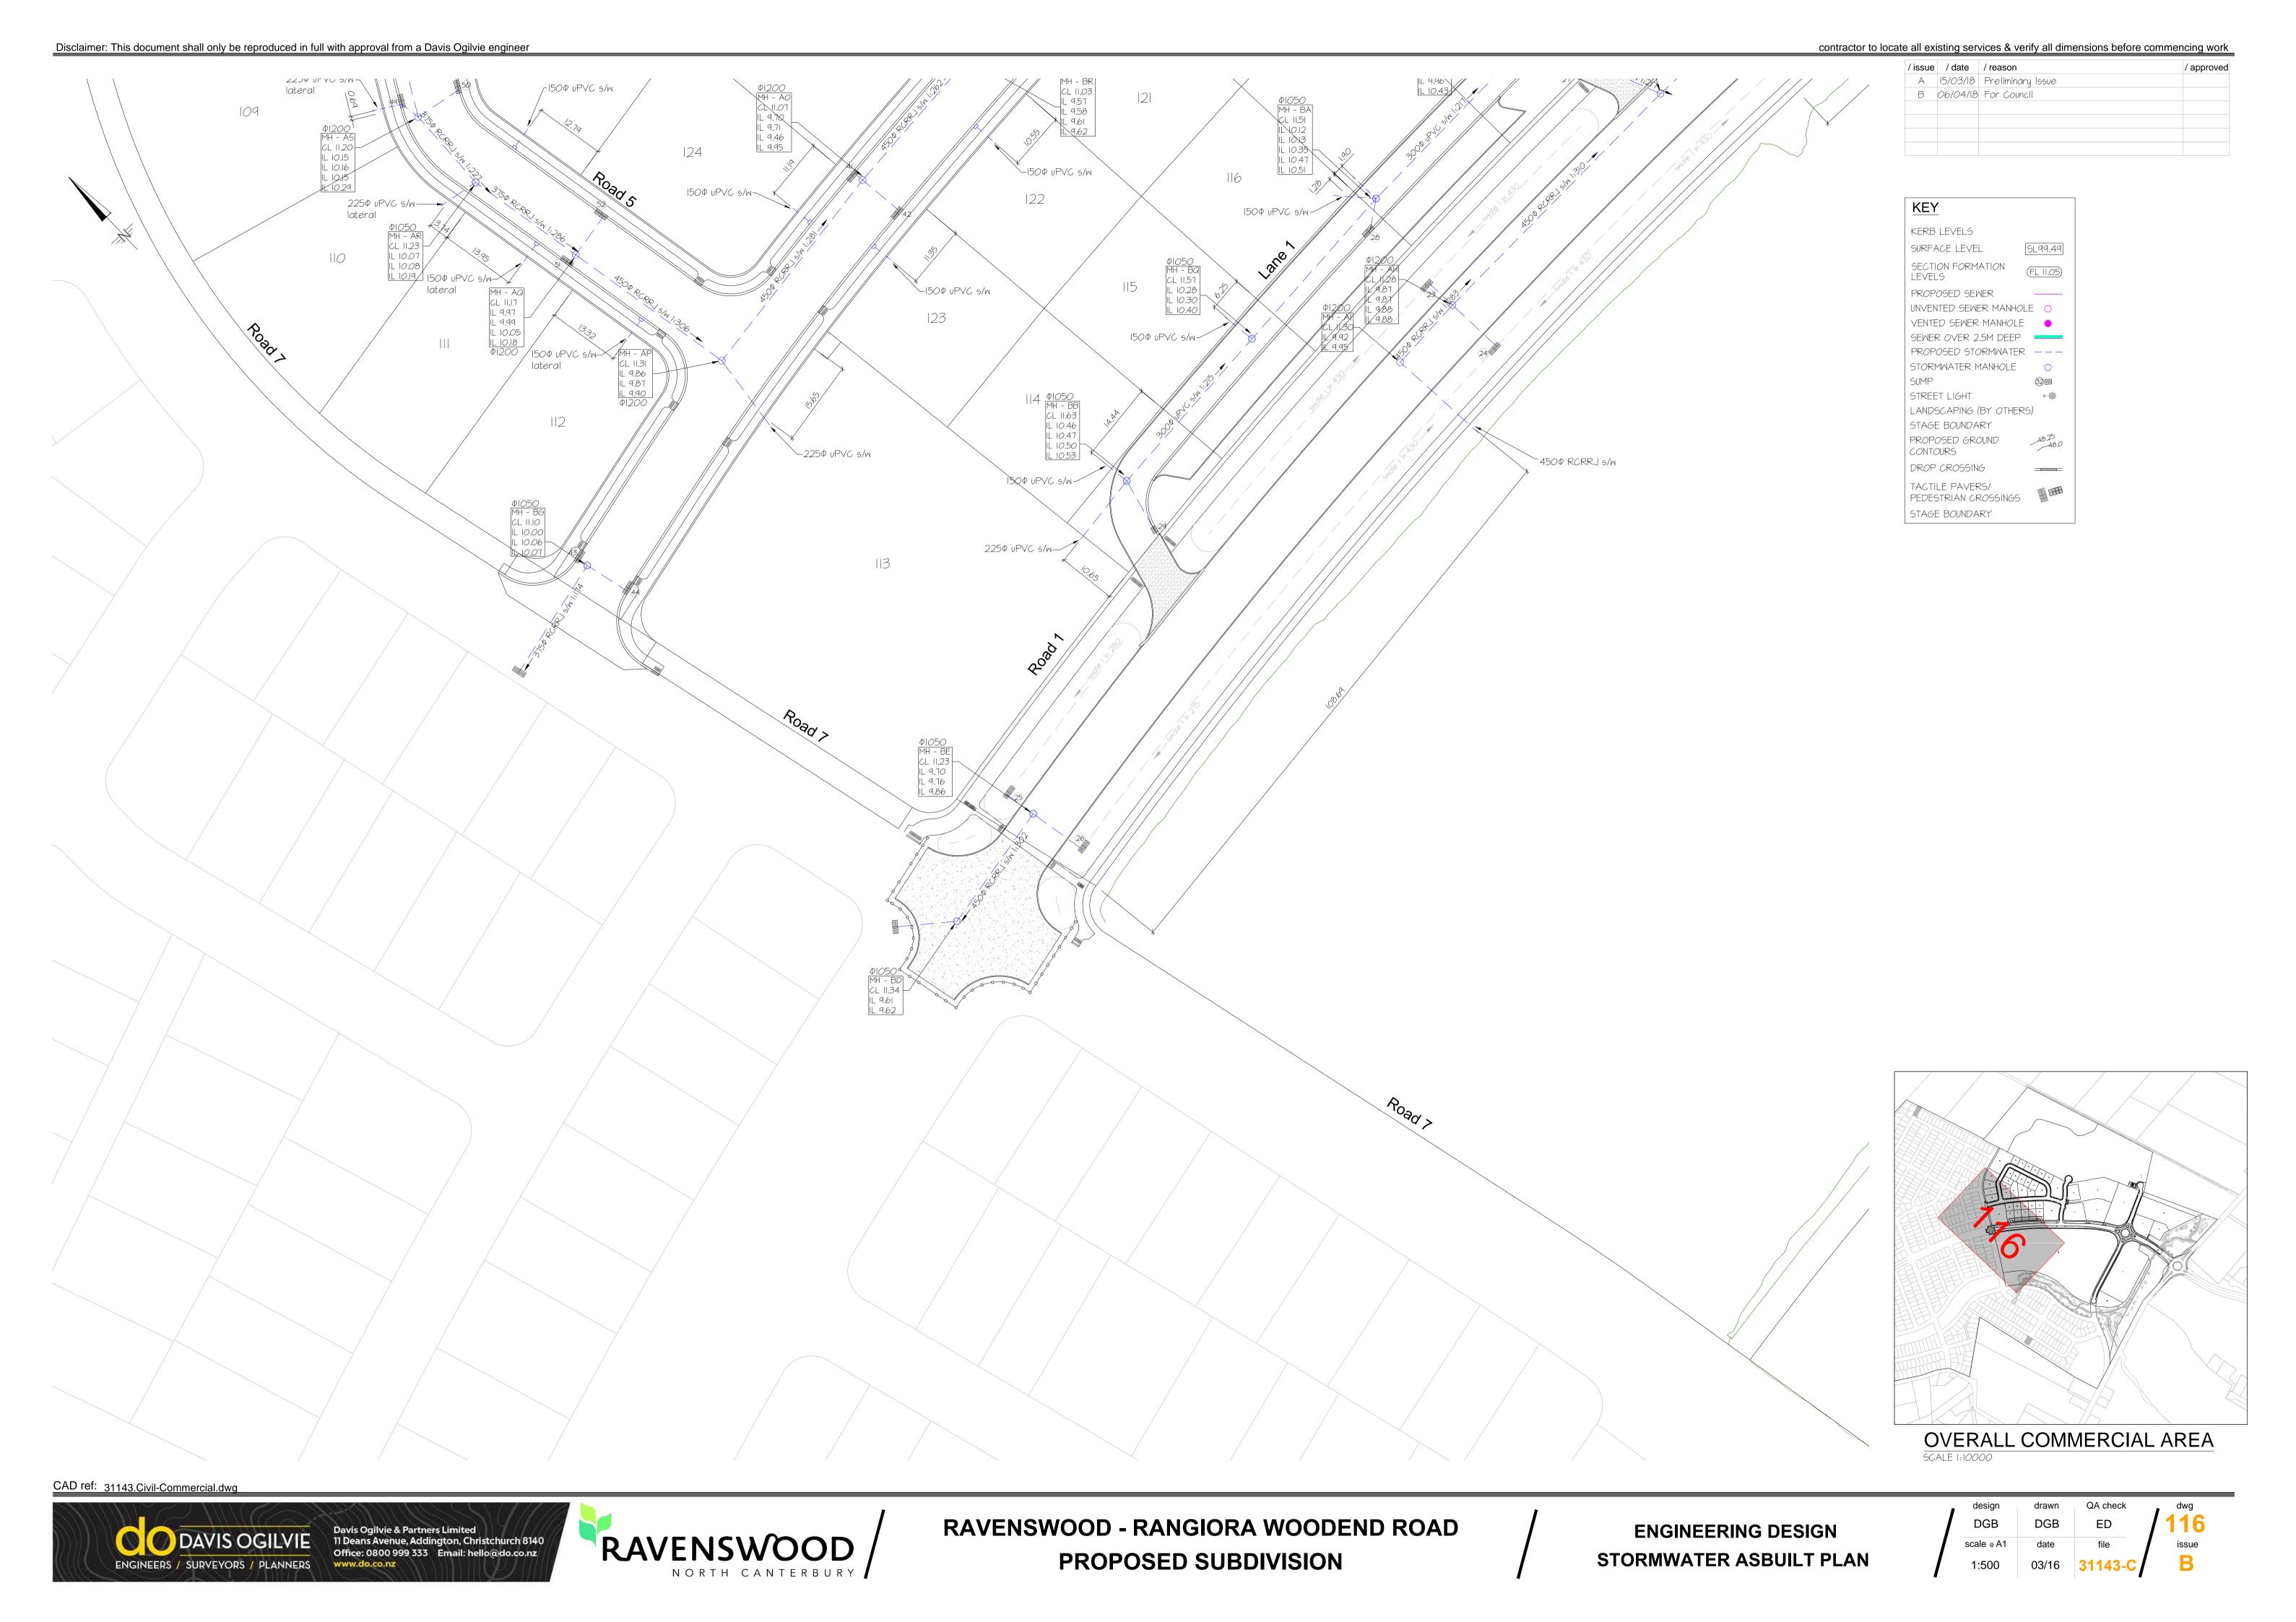

SEWER LONG SECTION - MH 7 to MH 12

SCALE 1:500 horiz

All sewer pipes to be SNI6

SEWER LONG SECTION - MH 10 to MH 17

SCALE I:500 horiz
SCALE I:50 vert

All sewer pipes to be SNI6

/ issue / date / reason / approved

A | 15/03/18 | Preliminary Issue | B | 06/04/18 | For Council | | |