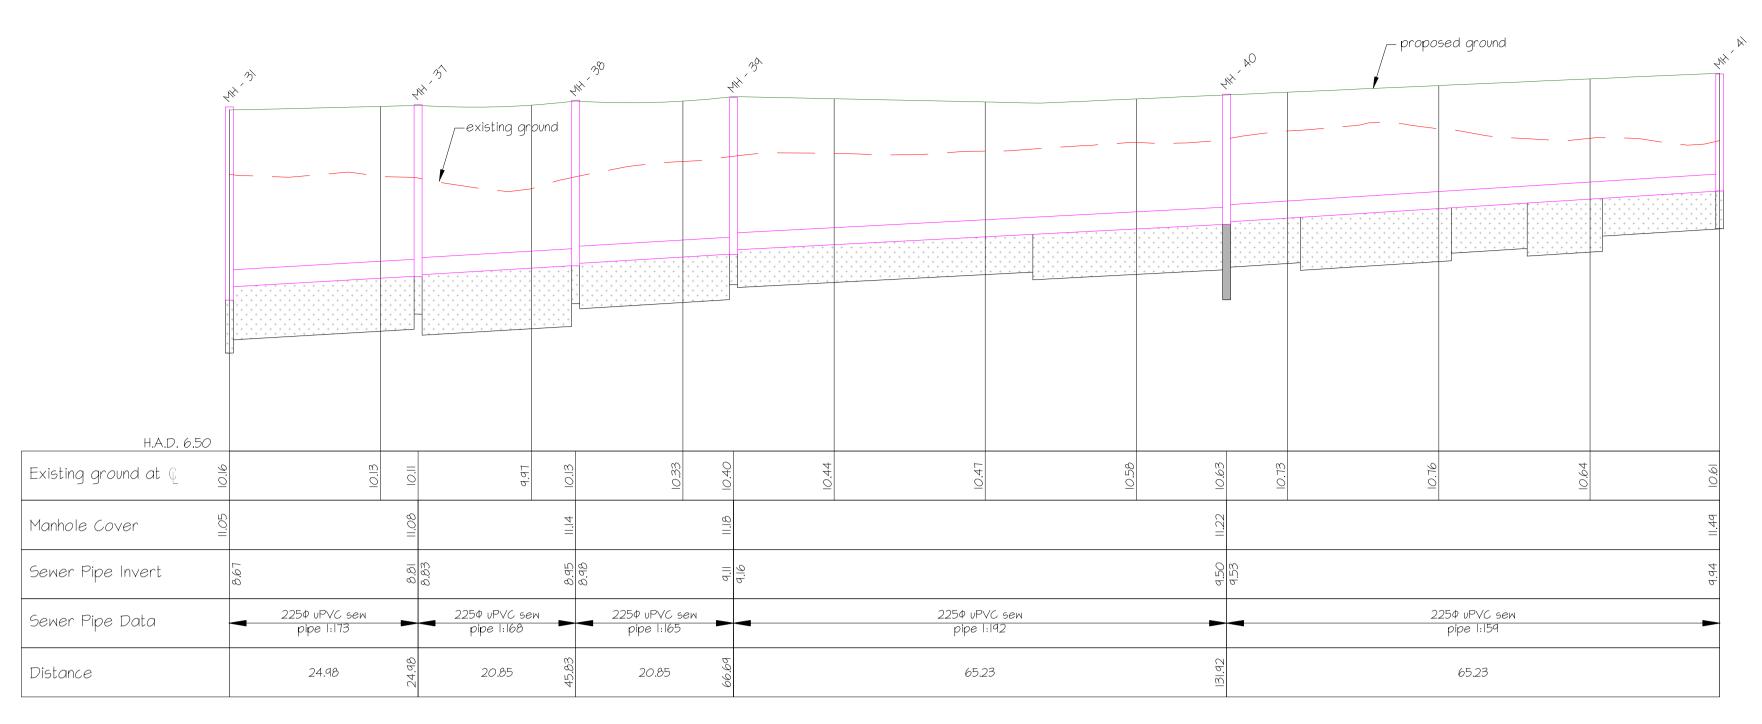

/ issue / date / reason / approved
A 15/03/18 Preliminary Issue
B 06/04/18 For Council

SEWER LONG SECTION - MH 31 to MH 41

SCALE 1:500 horiz

All sewer pipes to be SNI6

| / issue | / date   | / reason          | / approved |
|---------|----------|-------------------|------------|
| Α       | 15/03/18 | Preliminary Issue |            |
| В       | 06/04/18 | For Council       |            |
|         |          |                   |            |
|         |          |                   |            |
|         |          |                   |            |
|         |          |                   |            |