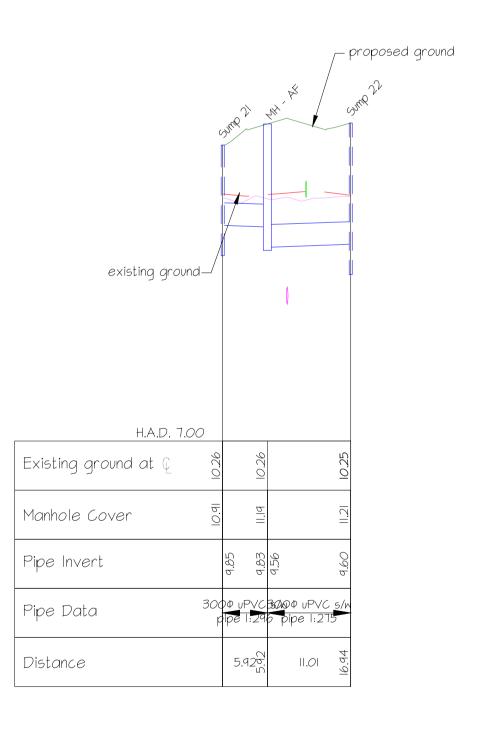

SUMP TO SUMP - Sump 21 - Sump 22

SCALE 1:500 horiz
SCALE 1:50 vert

| / issue | / date   | / reason          | / approved |
|---------|----------|-------------------|------------|
| Α       | 15/03/18 | Preliminary Issue |            |
| В       | 06/04/18 | For Council       |            |
|         |          |                   |            |
|         |          |                   |            |
|         |          |                   |            |
|         |          |                   |            |