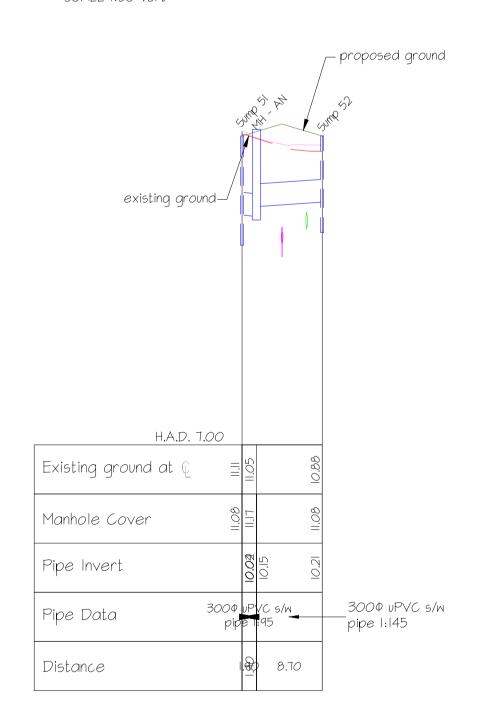

SUMP TO SUMP - Sump 23 - Sump 24

SCALE I:500 horiz
SCALE I:50 vert

SUMP TO SUMP - Sump 51 - Sump 52

SCALE 1:500 horiz
SCALE 1:50 vert

SUMP TO SUMP - Sump 37 - Sump 38

SCALE 1:500 horiz
SCALE 1:50 vert

SUMP TO SUMP - Sump 49 - Sump 50
SCALE 1:500 horiz
SCALE 1:50 vert