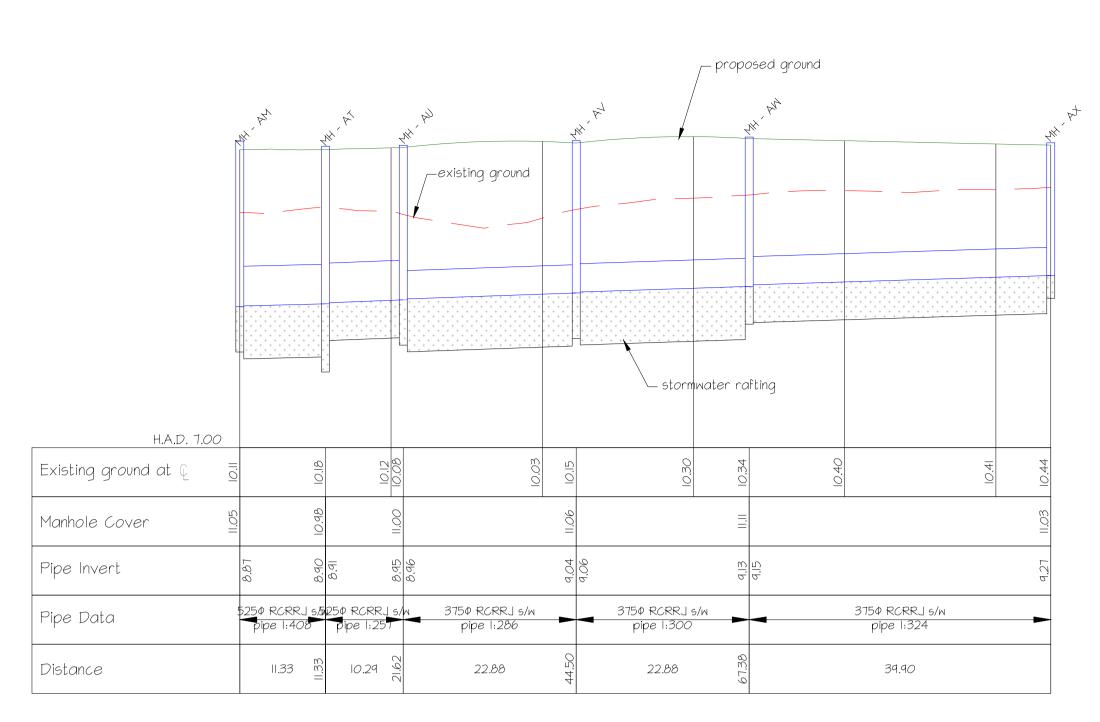

STORMWATER LONG SECTION - MH AM to MH AX

STORMWATER LONG SECTION - MH AG to Sump 29

SCALE 1:500 horiz
SCALE 1:50 vert

\_ proposed ground

STORMWATER LONG SECTION - MH M to MH BE

STORMWATER LONG SECTION - MH BF to MH BG