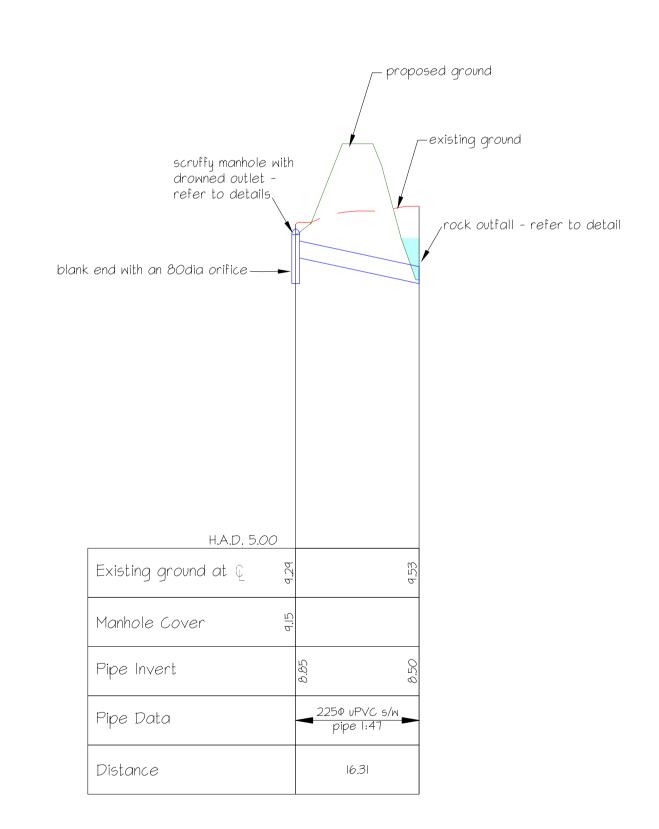

SCALE 1:500 horiz
SCALE 1:50 vert

STORMWATER LONG SECTION - N2 to Wetland

SCALE 1:500 horiz
SCALE 1:50 vert

STORMWATER LONG SECTION - Wetland to Detention Basin

SCALE 1:500 horiz
SCALE 1:500 vert

STORMWATER LONG SECTION - INLET to MH AE

SCALE 1:500 horiz
SCALE 1:50 vert

STORMWATER LONG SECTION - N3 to Wetland

SCALE 1:500 horiz
SCALE 1:50 vert

STORMWATER LONG SECTION - MH AD to MH AJ

STORMWATER LONG SECTION - MH AD to MH AK

STORMWATER LONG SECTION - MH AA to MH BM SCALE 1:500 horiz SCALE 1:50 vert

STORMWATER LONG SECTION - MH AM to MH AX

STORMWATER LONG SECTION - MH AG to Sump 29

SCALE 1:500 horiz
SCALE 1:50 vert

\_ proposed ground

STORMWATER LONG SECTION - MH M to MH BE

STORMWATER LONG SECTION - MH BF to MH BG