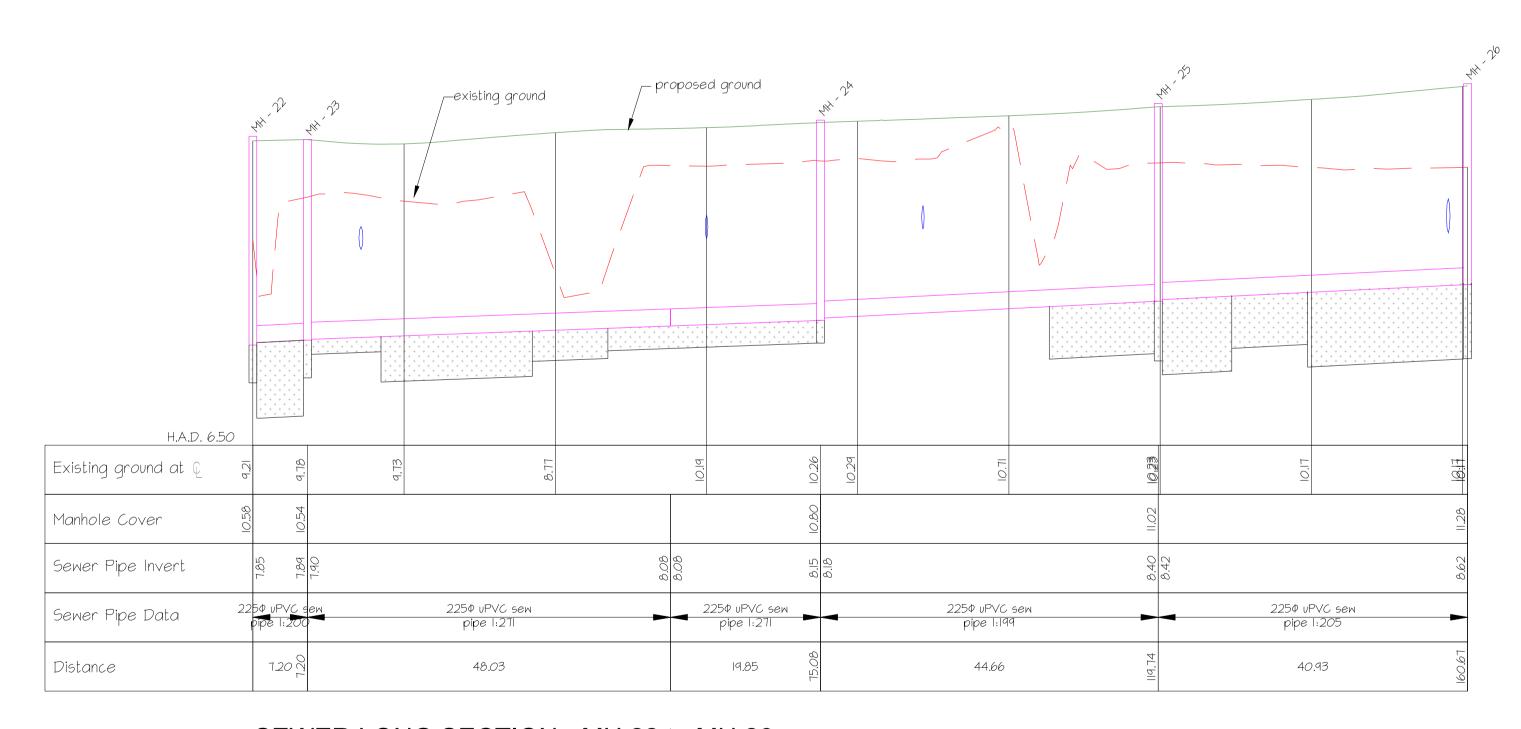

## SEWER LONG SECTION - MH 2 to MH 22

SCALE 1:500 hori.

All sewer pipes to be SN16

## SEWER LONG SECTION - MH 22 to MH 26

Davis Ogilvie & Partners Limited 11 Deans Avenue, Addington, Christchurch 8140 Office: 0800 999 333 Email: hello@do.co.nz

SCALE 1:500 horiz SCALE 1:50 vert All sewer pipes to be SN16