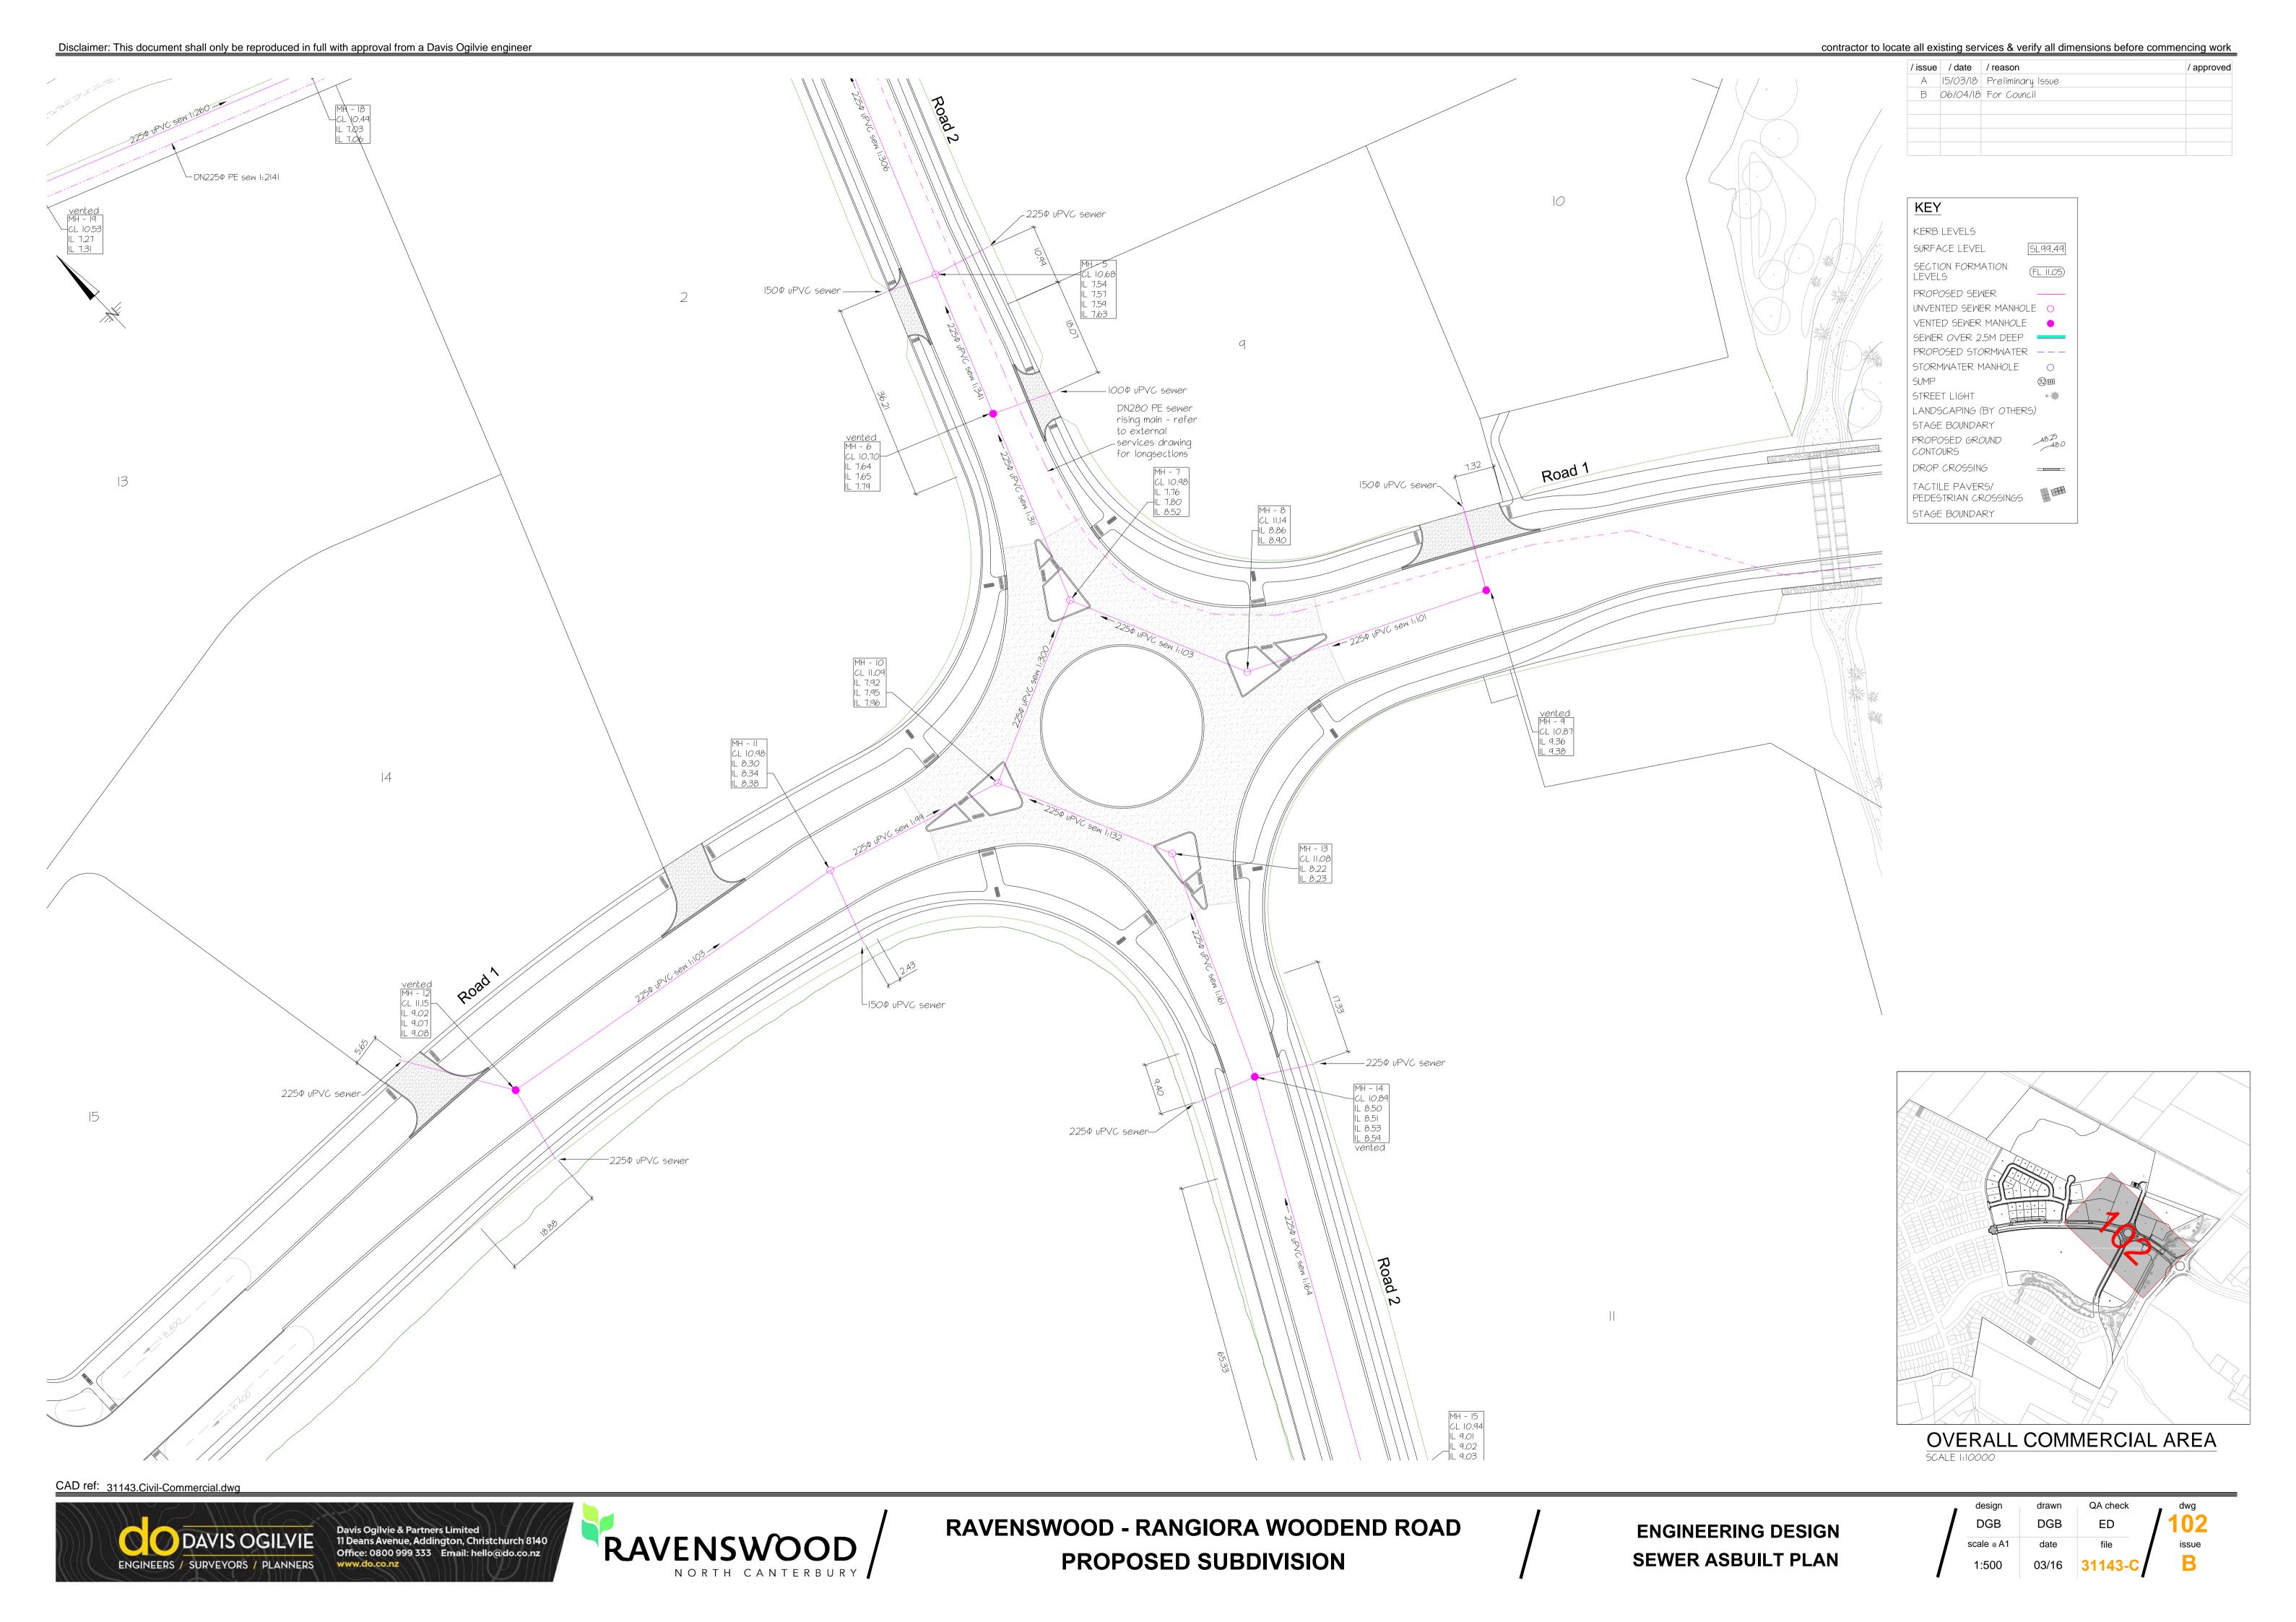

SEWER LONG SECTION - MH 7 to MH 12

SCALE 1:500 horiz

All sewer pipes to be SNI6

SEWER LONG SECTION - MH 10 to MH 17

SCALE I:500 horiz
SCALE I:50 vert

All sewer pipes to be SNI6

/ issue / date / reason / approved