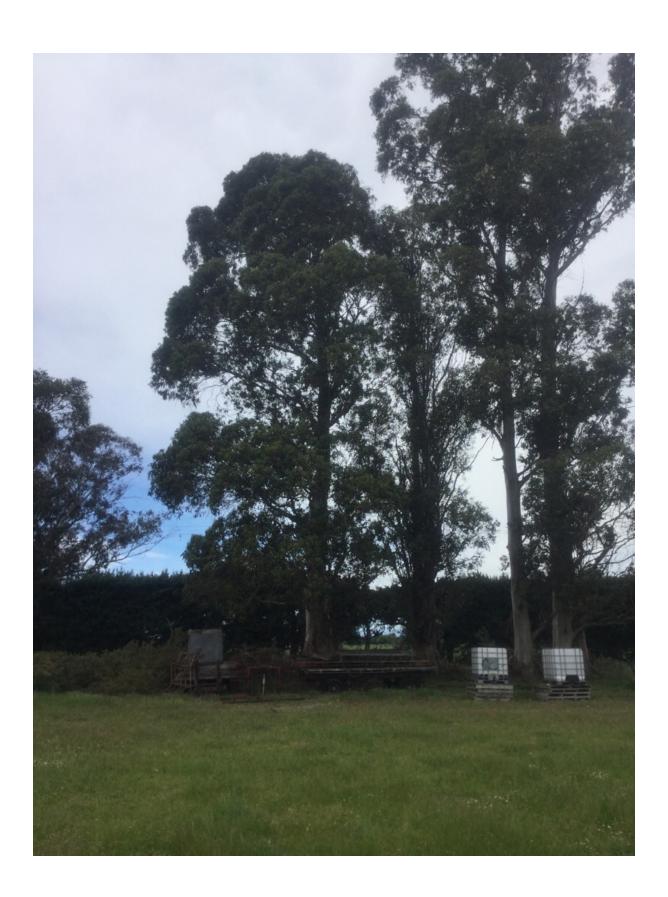

## WAIMAKARIRI DISTRICT COUNCIL

| NOTABLE TREE SITES IN THE WAIMAKARIRI DISTRICT |           |                                                                                                                                                                                                             |                             |                      |    |
|------------------------------------------------|-----------|-------------------------------------------------------------------------------------------------------------------------------------------------------------------------------------------------------------|-----------------------------|----------------------|----|
| Site Number:                                   |           | TREE43                                                                                                                                                                                                      |                             | Approximate Age: 80+ |    |
| Assessment Date:                               |           | 5/11/2019                                                                                                                                                                                                   |                             |                      |    |
| Previous assessment number:                    |           | N/A                                                                                                                                                                                                         |                             |                      |    |
| Site Species:                                  |           | Tasmanian Blue Gum (Eucalyptus globulus)                                                                                                                                                                    |                             |                      |    |
| Site Address:                                  |           | 175 Harleston Road Sefton                                                                                                                                                                                   |                             |                      |    |
| Valuation Number:                              |           | 2144026800                                                                                                                                                                                                  |                             |                      |    |
| Legal Description:                             |           | Lot 2 DP 353357                                                                                                                                                                                             |                             |                      |    |
| Comments at time of assessment:                |           | Line of trees growing in close proximity to one another, planted by Sir Heaton Rhodes as a windbreak. Tree has a very one-sided crown due to repeated pruning for power lines on the road side of the tree. |                             |                      |    |
| Points:                                        |           | 159                                                                                                                                                                                                         |                             |                      |    |
| Latitude:                                      |           | -43.2333852557                                                                                                                                                                                              |                             |                      |    |
| Longitude:                                     |           | 172.707842477                                                                                                                                                                                               |                             |                      |    |
|                                                |           | Breakdowi                                                                                                                                                                                                   | n of Points:                |                      |    |
| Health Condition:                              |           |                                                                                                                                                                                                             | Amenity – Community Benefit |                      |    |
| Age:                                           | 80+       | 21                                                                                                                                                                                                          | Statue:                     | 21 to 26 (m)         | 21 |
| Form:                                          | Good      | 15                                                                                                                                                                                                          | Visibility:                 | 2 (km)               | 15 |
| Occurrence:                                    | Common    | 9                                                                                                                                                                                                           | Proximity:                  | Group 10+            | 15 |
| Vigour &<br>Vitality:                          | Good      | 15                                                                                                                                                                                                          | Role:                       | Important            | 15 |
| Function:                                      | Important | 15                                                                                                                                                                                                          | Climatic<br>Influence:      | Important            | 15 |
|                                                |           |                                                                                                                                                                                                             | Statue:                     |                      |    |
|                                                |           |                                                                                                                                                                                                             | Historic:                   | Association          | 3  |
| Sub Total:                                     |           | 75                                                                                                                                                                                                          |                             | Sub Total:           | 84 |
|                                                | '         | Total                                                                                                                                                                                                       | l: 159                      |                      |    |