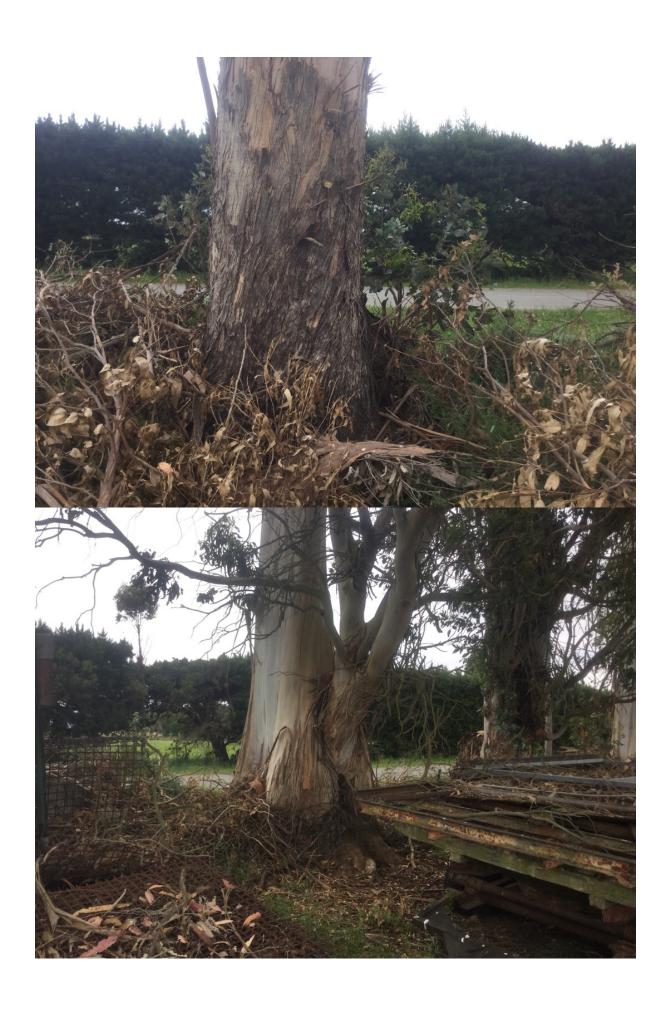

## WAIMAKARIRI DISTRICT COUNCIL

| NOTABLE TREE SITES IN THE WAIMAKARIRI DISTRICT |           |                                                                                                                                                                                                             |                             |                      |    |
|------------------------------------------------|-----------|-------------------------------------------------------------------------------------------------------------------------------------------------------------------------------------------------------------|-----------------------------|----------------------|----|
| Site Number:                                   |           | TREE43                                                                                                                                                                                                      |                             | Approximate Age: 80+ |    |
| Assessment Date:                               |           | 5/11/2019                                                                                                                                                                                                   |                             |                      |    |
| Previous assessment number:                    |           | N/A                                                                                                                                                                                                         |                             |                      |    |
| Site Species:                                  |           | Tasmanian Blue Gum (Eucalyptus globulus)                                                                                                                                                                    |                             |                      |    |
| Site Address:                                  |           | 175 Harleston Road Sefton                                                                                                                                                                                   |                             |                      |    |
| Valuation Number:                              |           | 2144026800                                                                                                                                                                                                  |                             |                      |    |
| Legal Description:                             |           | Lot 2 DP 353357                                                                                                                                                                                             |                             |                      |    |
| Comments at time of assessment:                |           | Line of trees growing in close proximity to one another, planted by Sir Heaton Rhodes as a windbreak. Tree has a very one-sided crown due to repeated pruning for power lines on the road side of the tree. |                             |                      |    |
| Points:                                        |           | 159                                                                                                                                                                                                         |                             |                      |    |
| Latitude:                                      |           | -43.2333852557                                                                                                                                                                                              |                             |                      |    |
| Longitude:                                     |           | 172.707842477                                                                                                                                                                                               |                             |                      |    |
|                                                |           | Breakdowi                                                                                                                                                                                                   | n of Points:                |                      |    |
| Health Condition:                              |           |                                                                                                                                                                                                             | Amenity – Community Benefit |                      |    |
| Age:                                           | 80+       | 21                                                                                                                                                                                                          | Statue:                     | 21 to 26 (m)         | 21 |
| Form:                                          | Good      | 15                                                                                                                                                                                                          | Visibility:                 | 2 (km)               | 15 |
| Occurrence:                                    | Common    | 9                                                                                                                                                                                                           | Proximity:                  | Group 10+            | 15 |
| Vigour &<br>Vitality:                          | Good      | 15                                                                                                                                                                                                          | Role:                       | Important            | 15 |
| Function:                                      | Important | 15                                                                                                                                                                                                          | Climatic<br>Influence:      | Important            | 15 |
|                                                |           |                                                                                                                                                                                                             | Statue:                     |                      |    |
|                                                |           |                                                                                                                                                                                                             | Historic:                   | Association          | 3  |
| Sub Total:                                     |           | 75                                                                                                                                                                                                          |                             | Sub Total:           | 84 |
|                                                | '         | Total                                                                                                                                                                                                       | l: 159                      |                      |    |