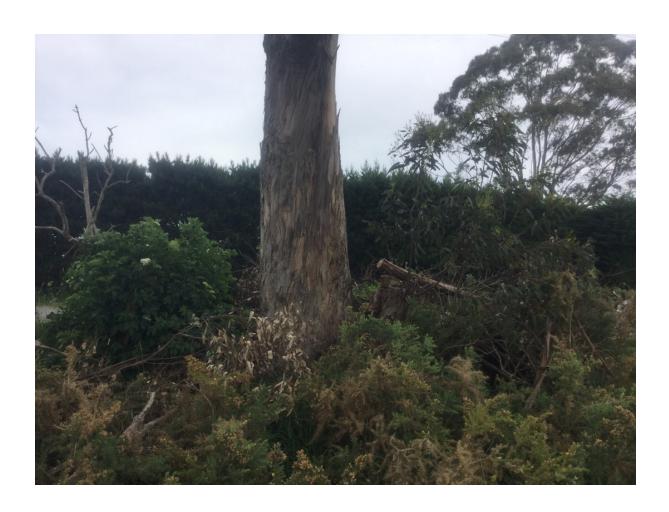

## WAIMAKARIRI DISTRICT COUNCIL

| NOTABLE TREE SITES IN THE WAIMAKARIRI DISTRICT |           |                                                                                                                                                                                                                                                            |                        |                      |    |
|------------------------------------------------|-----------|------------------------------------------------------------------------------------------------------------------------------------------------------------------------------------------------------------------------------------------------------------|------------------------|----------------------|----|
| Site Number:                                   |           | TREE05                                                                                                                                                                                                                                                     | 1                      | Approximate Age: 80+ |    |
| Assessment Date:                               |           | 5/11/2019                                                                                                                                                                                                                                                  |                        |                      |    |
| Previous assessment number:                    |           | N/A                                                                                                                                                                                                                                                        |                        |                      |    |
| Site Species:                                  |           | Tasmanian Blue Gum (Eucalyptus globulus)                                                                                                                                                                                                                   |                        |                      |    |
| Site Address:                                  |           | 175 Harleston Road Sefton                                                                                                                                                                                                                                  |                        |                      |    |
| Valuation Number:                              |           | 2144026800                                                                                                                                                                                                                                                 |                        |                      |    |
| Legal Description:                             |           | Lot 2 DP 353357                                                                                                                                                                                                                                            |                        |                      |    |
| Comments at time of assessment:                |           | Line of trees growing in close proximity to one another, planted by Sir Heaton Rhodes as a windbreak. Tree has a very one-sided crown due to repeated pruning for power lines on the road side of the tree. Tree is somewhat suppressed by adjacent trees. |                        |                      |    |
| Points:                                        |           | 153                                                                                                                                                                                                                                                        |                        |                      |    |
| Latitude:                                      |           | -43.2336566413                                                                                                                                                                                                                                             |                        |                      |    |
| Longitude:                                     |           | 172.707074694                                                                                                                                                                                                                                              |                        |                      |    |
| Health Condition:                              |           | Amenity – Community Benefit                                                                                                                                                                                                                                |                        |                      |    |
| Age:                                           | 80+       | 21                                                                                                                                                                                                                                                         | Statue:                | 15 to 20 (m)         | 15 |
| Form:                                          | Good      | 15                                                                                                                                                                                                                                                         | Visibility:            | 2 (km)               | 15 |
| Occurrence:                                    | Common    | 9                                                                                                                                                                                                                                                          | Proximity:             | Group 10+            | 15 |
| Vigour &<br>Vitality:                          | Good      | 15                                                                                                                                                                                                                                                         | Role:                  | Important            | 15 |
| Function:                                      | Important | 15                                                                                                                                                                                                                                                         | Climatic<br>Influence: | Important            | 15 |
|                                                |           |                                                                                                                                                                                                                                                            | Statue:                |                      |    |
|                                                |           |                                                                                                                                                                                                                                                            | Historic:              | Association          | 3  |
| Sub Total:                                     |           | <i>7</i> 5                                                                                                                                                                                                                                                 |                        | Sub Total:           | 78 |
|                                                |           | Total                                                                                                                                                                                                                                                      | l: 153                 |                      |    |