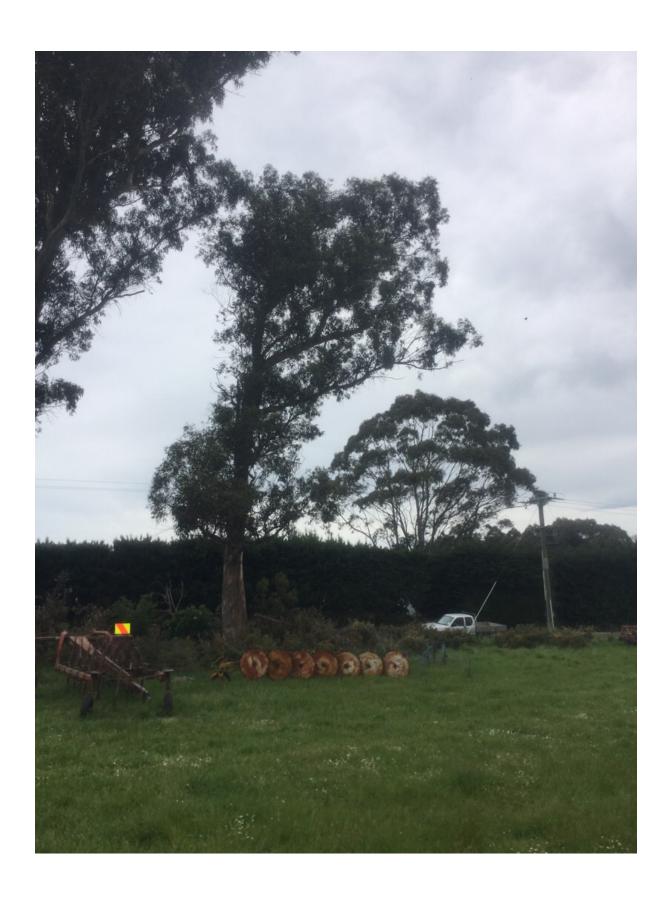

## WAIMAKARIRI DISTRICT COUNCIL

| NOTABLE TREE SITES IN THE WAIMAKARIRI DISTRICT |           |                                                                                                                                                                                                                                                            |                        |                      |    |
|------------------------------------------------|-----------|------------------------------------------------------------------------------------------------------------------------------------------------------------------------------------------------------------------------------------------------------------|------------------------|----------------------|----|
| Site Number:                                   |           | TREE05                                                                                                                                                                                                                                                     | 1                      | Approximate Age: 80+ |    |
| Assessment Date:                               |           | 5/11/2019                                                                                                                                                                                                                                                  |                        |                      |    |
| Previous assessment number:                    |           | N/A                                                                                                                                                                                                                                                        |                        |                      |    |
| Site Species:                                  |           | Tasmanian Blue Gum (Eucalyptus globulus)                                                                                                                                                                                                                   |                        |                      |    |
| Site Address:                                  |           | 175 Harleston Road Sefton                                                                                                                                                                                                                                  |                        |                      |    |
| Valuation Number:                              |           | 2144026800                                                                                                                                                                                                                                                 |                        |                      |    |
| Legal Description:                             |           | Lot 2 DP 353357                                                                                                                                                                                                                                            |                        |                      |    |
| Comments at time of assessment:                |           | Line of trees growing in close proximity to one another, planted by Sir Heaton Rhodes as a windbreak. Tree has a very one-sided crown due to repeated pruning for power lines on the road side of the tree. Tree is somewhat suppressed by adjacent trees. |                        |                      |    |
| Points:                                        |           | 153                                                                                                                                                                                                                                                        |                        |                      |    |
| Latitude:                                      |           | -43.2336566413                                                                                                                                                                                                                                             |                        |                      |    |
| Longitude:                                     |           | 172.707074694                                                                                                                                                                                                                                              |                        |                      |    |
| Health Condition:                              |           | Amenity – Community Benefit                                                                                                                                                                                                                                |                        |                      |    |
| Age:                                           | 80+       | 21                                                                                                                                                                                                                                                         | Statue:                | 15 to 20 (m)         | 15 |
| Form:                                          | Good      | 15                                                                                                                                                                                                                                                         | Visibility:            | 2 (km)               | 15 |
| Occurrence:                                    | Common    | 9                                                                                                                                                                                                                                                          | Proximity:             | Group 10+            | 15 |
| Vigour &<br>Vitality:                          | Good      | 15                                                                                                                                                                                                                                                         | Role:                  | Important            | 15 |
| Function:                                      | Important | 15                                                                                                                                                                                                                                                         | Climatic<br>Influence: | Important            | 15 |
|                                                |           |                                                                                                                                                                                                                                                            | Statue:                |                      |    |
|                                                |           |                                                                                                                                                                                                                                                            | Historic:              | Association          | 3  |
| Sub Total:                                     |           | <i>7</i> 5                                                                                                                                                                                                                                                 |                        | Sub Total:           | 78 |
|                                                |           | Total                                                                                                                                                                                                                                                      | l: 153                 |                      |    |