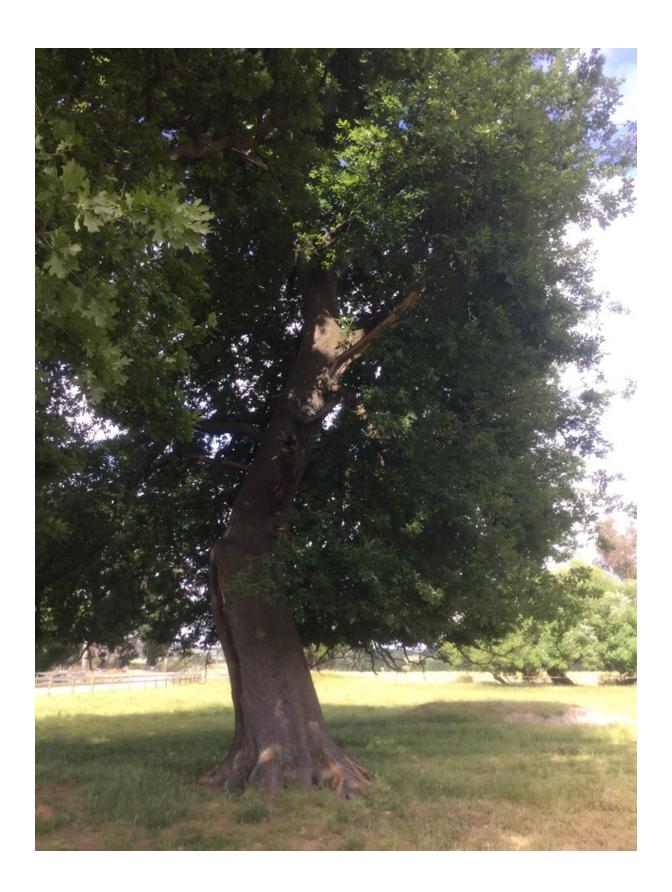

## WAIMAKARIRI DISTRICT COUNCIL

|                                 | NOTABLE TR  | EE SITES IN                                                                                                                                                                                                                                                                                                                                                                                                                                                                                                                                                           | THE WAIM                    | AKARIRI DISTRICT |          |
|---------------------------------|-------------|-----------------------------------------------------------------------------------------------------------------------------------------------------------------------------------------------------------------------------------------------------------------------------------------------------------------------------------------------------------------------------------------------------------------------------------------------------------------------------------------------------------------------------------------------------------------------|-----------------------------|------------------|----------|
| Site Number:                    |             | TREE059                                                                                                                                                                                                                                                                                                                                                                                                                                                                                                                                                               | Approximate Age: 100+       |                  | је: 100+ |
| Assessment Date:                |             | 12/12/2019                                                                                                                                                                                                                                                                                                                                                                                                                                                                                                                                                            |                             |                  |          |
| Previous assessment number:     |             | N/A                                                                                                                                                                                                                                                                                                                                                                                                                                                                                                                                                                   |                             |                  |          |
| Site Species:                   |             | English Oak (Quercus robur)                                                                                                                                                                                                                                                                                                                                                                                                                                                                                                                                           |                             |                  |          |
| Site Address:                   |             | 16 Campions Road                                                                                                                                                                                                                                                                                                                                                                                                                                                                                                                                                      |                             |                  |          |
| Valuation Number:               |             | 2158002202                                                                                                                                                                                                                                                                                                                                                                                                                                                                                                                                                            |                             |                  |          |
| Legal Description:              |             | RS 7746                                                                                                                                                                                                                                                                                                                                                                                                                                                                                                                                                               |                             |                  |          |
| Comments at time of assessment: |             | This property was originally owned by the Campion family who most likely planted the trees. Local knowledge suggests that there is a human grave close to the two Oak trees. In addition the previous owner has buried all his dogs by these trees and his ashes are also spread beneath the two Oak trees. Tree has lost a very large stem on the Eastern side some time ago, leaving a large tear in the trunk. Tree has also lost multiple large branches in the past. Tree has some lateral suppression from adjacent tree, leaving the crown somewhat one-sided. |                             |                  |          |
| Points:                         |             | 177                                                                                                                                                                                                                                                                                                                                                                                                                                                                                                                                                                   |                             |                  |          |
| Latitude:                       |             | -43.2738581817                                                                                                                                                                                                                                                                                                                                                                                                                                                                                                                                                        |                             |                  |          |
| Longitude:                      |             | 172.367353477                                                                                                                                                                                                                                                                                                                                                                                                                                                                                                                                                         |                             |                  |          |
|                                 |             | Breakdo                                                                                                                                                                                                                                                                                                                                                                                                                                                                                                                                                               | own of Points               | :                |          |
| Health Condition:               |             |                                                                                                                                                                                                                                                                                                                                                                                                                                                                                                                                                                       | Amenity – Community Benefit |                  |          |
| Age:                            | 100+        | 27                                                                                                                                                                                                                                                                                                                                                                                                                                                                                                                                                                    | Statue:                     | 21 to 26 (m)     | 21       |
| Form:                           | Moderate    | 9                                                                                                                                                                                                                                                                                                                                                                                                                                                                                                                                                                     | Visibility:                 | 1 (km)           | 9        |
| Occurrence:                     | Common      | 9                                                                                                                                                                                                                                                                                                                                                                                                                                                                                                                                                                     | Proximity:                  | Group 3+         | 21       |
| Vigour &<br>Vitality:           | Good        | 15                                                                                                                                                                                                                                                                                                                                                                                                                                                                                                                                                                    | Role:                       | Significant      | 21       |
| Function:                       | Significant | 21                                                                                                                                                                                                                                                                                                                                                                                                                                                                                                                                                                    | Climatic<br>Influence:      | Significant      | 21       |
|                                 |             |                                                                                                                                                                                                                                                                                                                                                                                                                                                                                                                                                                       | Statue:                     |                  |          |
|                                 |             |                                                                                                                                                                                                                                                                                                                                                                                                                                                                                                                                                                       | Historic:                   | Association      | 3        |
|                                 | Sub Total:  | 81                                                                                                                                                                                                                                                                                                                                                                                                                                                                                                                                                                    |                             | Sub Total: 96    |          |
|                                 |             | Te                                                                                                                                                                                                                                                                                                                                                                                                                                                                                                                                                                    | otal: 177                   |                  |          |