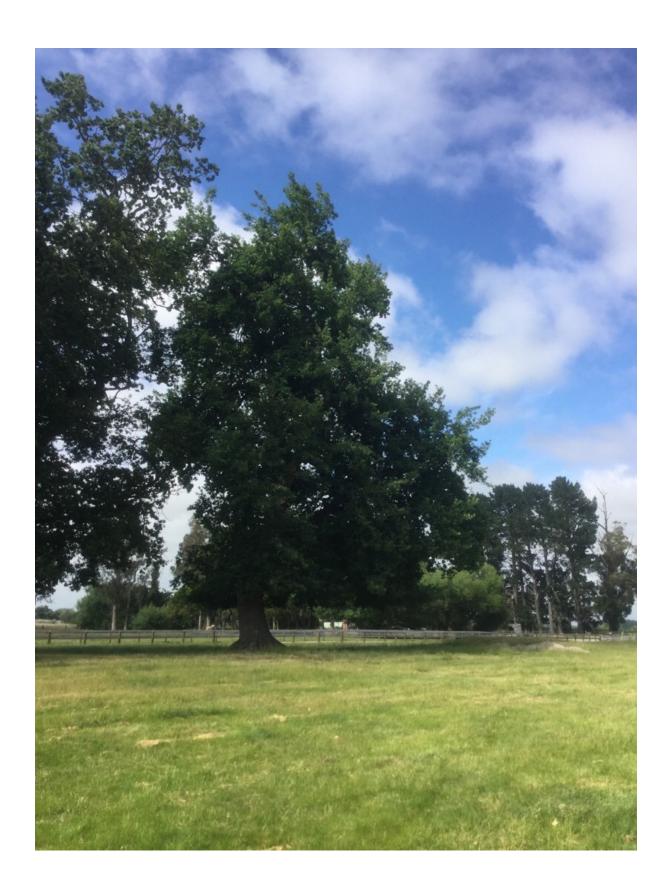

## WAIMAKARIRI DISTRICT COUNCIL

|                                 | NOTABLE TR  | EE SITES IN                                                                                                                                                                                                                                                                                                                                                                                                                                                                                                                                                           | THE WAIM                    | AKARIRI DISTRICT |          |
|---------------------------------|-------------|-----------------------------------------------------------------------------------------------------------------------------------------------------------------------------------------------------------------------------------------------------------------------------------------------------------------------------------------------------------------------------------------------------------------------------------------------------------------------------------------------------------------------------------------------------------------------|-----------------------------|------------------|----------|
| Site Number:                    |             | TREE059                                                                                                                                                                                                                                                                                                                                                                                                                                                                                                                                                               | Approximate Age: 100+       |                  | је: 100+ |
| Assessment Date:                |             | 12/12/2019                                                                                                                                                                                                                                                                                                                                                                                                                                                                                                                                                            |                             |                  |          |
| Previous assessment number:     |             | N/A                                                                                                                                                                                                                                                                                                                                                                                                                                                                                                                                                                   |                             |                  |          |
| Site Species:                   |             | English Oak (Quercus robur)                                                                                                                                                                                                                                                                                                                                                                                                                                                                                                                                           |                             |                  |          |
| Site Address:                   |             | 16 Campions Road                                                                                                                                                                                                                                                                                                                                                                                                                                                                                                                                                      |                             |                  |          |
| Valuation Number:               |             | 2158002202                                                                                                                                                                                                                                                                                                                                                                                                                                                                                                                                                            |                             |                  |          |
| Legal Description:              |             | RS 7746                                                                                                                                                                                                                                                                                                                                                                                                                                                                                                                                                               |                             |                  |          |
| Comments at time of assessment: |             | This property was originally owned by the Campion family who most likely planted the trees. Local knowledge suggests that there is a human grave close to the two Oak trees. In addition the previous owner has buried all his dogs by these trees and his ashes are also spread beneath the two Oak trees. Tree has lost a very large stem on the Eastern side some time ago, leaving a large tear in the trunk. Tree has also lost multiple large branches in the past. Tree has some lateral suppression from adjacent tree, leaving the crown somewhat one-sided. |                             |                  |          |
| Points:                         |             | 177                                                                                                                                                                                                                                                                                                                                                                                                                                                                                                                                                                   |                             |                  |          |
| Latitude:                       |             | -43.2738581817                                                                                                                                                                                                                                                                                                                                                                                                                                                                                                                                                        |                             |                  |          |
| Longitude:                      |             | 172.367353477                                                                                                                                                                                                                                                                                                                                                                                                                                                                                                                                                         |                             |                  |          |
|                                 |             | Breakdo                                                                                                                                                                                                                                                                                                                                                                                                                                                                                                                                                               | own of Points               | :                |          |
| Health Condition:               |             |                                                                                                                                                                                                                                                                                                                                                                                                                                                                                                                                                                       | Amenity – Community Benefit |                  |          |
| Age:                            | 100+        | 27                                                                                                                                                                                                                                                                                                                                                                                                                                                                                                                                                                    | Statue:                     | 21 to 26 (m)     | 21       |
| Form:                           | Moderate    | 9                                                                                                                                                                                                                                                                                                                                                                                                                                                                                                                                                                     | Visibility:                 | 1 (km)           | 9        |
| Occurrence:                     | Common      | 9                                                                                                                                                                                                                                                                                                                                                                                                                                                                                                                                                                     | Proximity:                  | Group 3+         | 21       |
| Vigour &<br>Vitality:           | Good        | 15                                                                                                                                                                                                                                                                                                                                                                                                                                                                                                                                                                    | Role:                       | Significant      | 21       |
| Function:                       | Significant | 21                                                                                                                                                                                                                                                                                                                                                                                                                                                                                                                                                                    | Climatic<br>Influence:      | Significant      | 21       |
|                                 |             |                                                                                                                                                                                                                                                                                                                                                                                                                                                                                                                                                                       | Statue:                     |                  |          |
|                                 |             |                                                                                                                                                                                                                                                                                                                                                                                                                                                                                                                                                                       | Historic:                   | Association      | 3        |
|                                 | Sub Total:  | 81                                                                                                                                                                                                                                                                                                                                                                                                                                                                                                                                                                    |                             | Sub Total: 96    |          |
|                                 |             | Te                                                                                                                                                                                                                                                                                                                                                                                                                                                                                                                                                                    | otal: 177                   |                  |          |