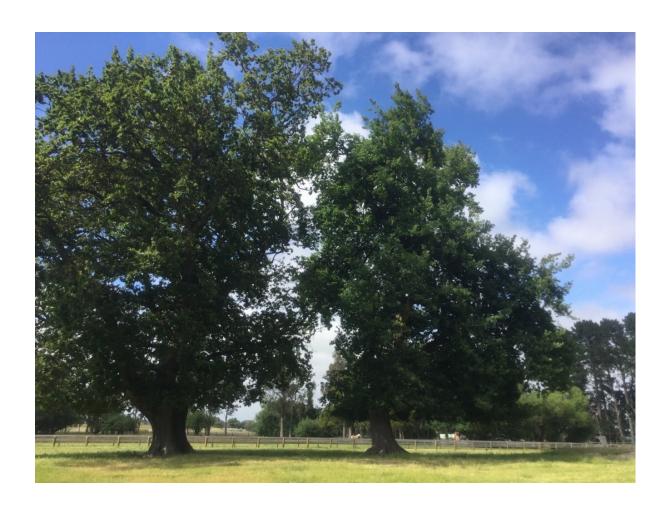

## WAIMAKARIRI DISTRICT COUNCIL

|                                 | NOTABLE TR  | EE SITES IN                                                                                                                                                                                                                                                                                                                                                                                                                                                                                                                                                           | THE WAIM                    | AKARIRI DISTRICT |          |
|---------------------------------|-------------|-----------------------------------------------------------------------------------------------------------------------------------------------------------------------------------------------------------------------------------------------------------------------------------------------------------------------------------------------------------------------------------------------------------------------------------------------------------------------------------------------------------------------------------------------------------------------|-----------------------------|------------------|----------|
| Site Number:                    |             | TREE059                                                                                                                                                                                                                                                                                                                                                                                                                                                                                                                                                               | Approximate Age: 100+       |                  | је: 100+ |
| Assessment Date:                |             | 12/12/2019                                                                                                                                                                                                                                                                                                                                                                                                                                                                                                                                                            |                             |                  |          |
| Previous assessment number:     |             | N/A                                                                                                                                                                                                                                                                                                                                                                                                                                                                                                                                                                   |                             |                  |          |
| Site Species:                   |             | English Oak (Quercus robur)                                                                                                                                                                                                                                                                                                                                                                                                                                                                                                                                           |                             |                  |          |
| Site Address:                   |             | 16 Campions Road                                                                                                                                                                                                                                                                                                                                                                                                                                                                                                                                                      |                             |                  |          |
| Valuation Number:               |             | 2158002202                                                                                                                                                                                                                                                                                                                                                                                                                                                                                                                                                            |                             |                  |          |
| Legal Description:              |             | RS 7746                                                                                                                                                                                                                                                                                                                                                                                                                                                                                                                                                               |                             |                  |          |
| Comments at time of assessment: |             | This property was originally owned by the Campion family who most likely planted the trees. Local knowledge suggests that there is a human grave close to the two Oak trees. In addition the previous owner has buried all his dogs by these trees and his ashes are also spread beneath the two Oak trees. Tree has lost a very large stem on the Eastern side some time ago, leaving a large tear in the trunk. Tree has also lost multiple large branches in the past. Tree has some lateral suppression from adjacent tree, leaving the crown somewhat one-sided. |                             |                  |          |
| Points:                         |             | 177                                                                                                                                                                                                                                                                                                                                                                                                                                                                                                                                                                   |                             |                  |          |
| Latitude:                       |             | -43.2738581817                                                                                                                                                                                                                                                                                                                                                                                                                                                                                                                                                        |                             |                  |          |
| Longitude:                      |             | 172.367353477                                                                                                                                                                                                                                                                                                                                                                                                                                                                                                                                                         |                             |                  |          |
|                                 |             | Breakdo                                                                                                                                                                                                                                                                                                                                                                                                                                                                                                                                                               | own of Points               | :                |          |
| Health Condition:               |             |                                                                                                                                                                                                                                                                                                                                                                                                                                                                                                                                                                       | Amenity – Community Benefit |                  |          |
| Age:                            | 100+        | 27                                                                                                                                                                                                                                                                                                                                                                                                                                                                                                                                                                    | Statue:                     | 21 to 26 (m)     | 21       |
| Form:                           | Moderate    | 9                                                                                                                                                                                                                                                                                                                                                                                                                                                                                                                                                                     | Visibility:                 | 1 (km)           | 9        |
| Occurrence:                     | Common      | 9                                                                                                                                                                                                                                                                                                                                                                                                                                                                                                                                                                     | Proximity:                  | Group 3+         | 21       |
| Vigour &<br>Vitality:           | Good        | 15                                                                                                                                                                                                                                                                                                                                                                                                                                                                                                                                                                    | Role:                       | Significant      | 21       |
| Function:                       | Significant | 21                                                                                                                                                                                                                                                                                                                                                                                                                                                                                                                                                                    | Climatic<br>Influence:      | Significant      | 21       |
|                                 |             |                                                                                                                                                                                                                                                                                                                                                                                                                                                                                                                                                                       | Statue:                     |                  |          |
|                                 |             |                                                                                                                                                                                                                                                                                                                                                                                                                                                                                                                                                                       | Historic:                   | Association      | 3        |
|                                 | Sub Total:  | 81                                                                                                                                                                                                                                                                                                                                                                                                                                                                                                                                                                    |                             | Sub Total: 96    |          |
|                                 |             | Te                                                                                                                                                                                                                                                                                                                                                                                                                                                                                                                                                                    | otal: 177                   |                  |          |