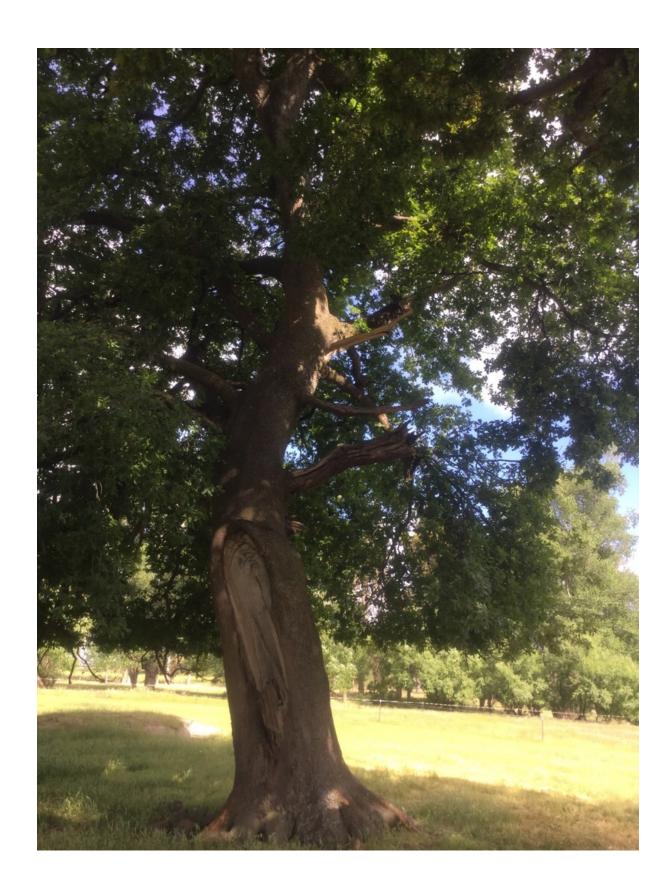

## WAIMAKARIRI DISTRICT COUNCIL

|                                 | NOTABLE TR  | EE SITES IN                                                                                                                                                                                                                                                                                                                                                                                                                                                                                                                                                           | THE WAIM                    | AKARIRI DISTRICT |          |
|---------------------------------|-------------|-----------------------------------------------------------------------------------------------------------------------------------------------------------------------------------------------------------------------------------------------------------------------------------------------------------------------------------------------------------------------------------------------------------------------------------------------------------------------------------------------------------------------------------------------------------------------|-----------------------------|------------------|----------|
| Site Number:                    |             | TREE059                                                                                                                                                                                                                                                                                                                                                                                                                                                                                                                                                               | Approximate Age: 100+       |                  | је: 100+ |
| Assessment Date:                |             | 12/12/2019                                                                                                                                                                                                                                                                                                                                                                                                                                                                                                                                                            |                             |                  |          |
| Previous assessment number:     |             | N/A                                                                                                                                                                                                                                                                                                                                                                                                                                                                                                                                                                   |                             |                  |          |
| Site Species:                   |             | English Oak (Quercus robur)                                                                                                                                                                                                                                                                                                                                                                                                                                                                                                                                           |                             |                  |          |
| Site Address:                   |             | 16 Campions Road                                                                                                                                                                                                                                                                                                                                                                                                                                                                                                                                                      |                             |                  |          |
| Valuation Number:               |             | 2158002202                                                                                                                                                                                                                                                                                                                                                                                                                                                                                                                                                            |                             |                  |          |
| Legal Description:              |             | RS 7746                                                                                                                                                                                                                                                                                                                                                                                                                                                                                                                                                               |                             |                  |          |
| Comments at time of assessment: |             | This property was originally owned by the Campion family who most likely planted the trees. Local knowledge suggests that there is a human grave close to the two Oak trees. In addition the previous owner has buried all his dogs by these trees and his ashes are also spread beneath the two Oak trees. Tree has lost a very large stem on the Eastern side some time ago, leaving a large tear in the trunk. Tree has also lost multiple large branches in the past. Tree has some lateral suppression from adjacent tree, leaving the crown somewhat one-sided. |                             |                  |          |
| Points:                         |             | 177                                                                                                                                                                                                                                                                                                                                                                                                                                                                                                                                                                   |                             |                  |          |
| Latitude:                       |             | -43.2738581817                                                                                                                                                                                                                                                                                                                                                                                                                                                                                                                                                        |                             |                  |          |
| Longitude:                      |             | 172.367353477                                                                                                                                                                                                                                                                                                                                                                                                                                                                                                                                                         |                             |                  |          |
|                                 |             | Breakdo                                                                                                                                                                                                                                                                                                                                                                                                                                                                                                                                                               | own of Points               | :                |          |
| Health Condition:               |             |                                                                                                                                                                                                                                                                                                                                                                                                                                                                                                                                                                       | Amenity – Community Benefit |                  |          |
| Age:                            | 100+        | 27                                                                                                                                                                                                                                                                                                                                                                                                                                                                                                                                                                    | Statue:                     | 21 to 26 (m)     | 21       |
| Form:                           | Moderate    | 9                                                                                                                                                                                                                                                                                                                                                                                                                                                                                                                                                                     | Visibility:                 | 1 (km)           | 9        |
| Occurrence:                     | Common      | 9                                                                                                                                                                                                                                                                                                                                                                                                                                                                                                                                                                     | Proximity:                  | Group 3+         | 21       |
| Vigour &<br>Vitality:           | Good        | 15                                                                                                                                                                                                                                                                                                                                                                                                                                                                                                                                                                    | Role:                       | Significant      | 21       |
| Function:                       | Significant | 21                                                                                                                                                                                                                                                                                                                                                                                                                                                                                                                                                                    | Climatic<br>Influence:      | Significant      | 21       |
|                                 |             |                                                                                                                                                                                                                                                                                                                                                                                                                                                                                                                                                                       | Statue:                     |                  |          |
|                                 |             |                                                                                                                                                                                                                                                                                                                                                                                                                                                                                                                                                                       | Historic:                   | Association      | 3        |
|                                 | Sub Total:  | 81                                                                                                                                                                                                                                                                                                                                                                                                                                                                                                                                                                    |                             | Sub Total: 96    |          |
|                                 |             | Te                                                                                                                                                                                                                                                                                                                                                                                                                                                                                                                                                                    | otal: 177                   |                  |          |