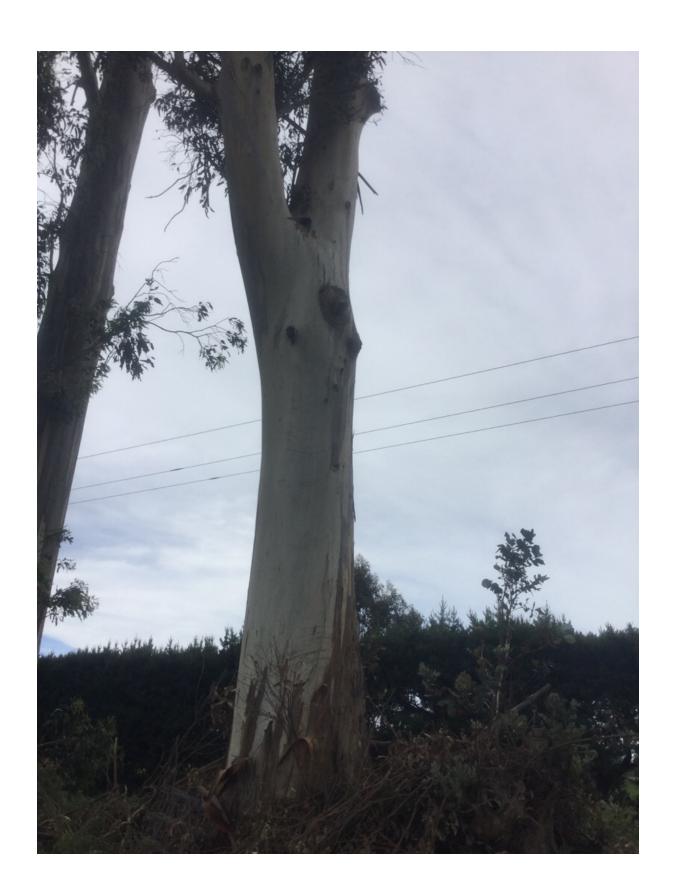

## WAIMAKARIRI DISTRICT COUNCIL

| !                               | NOTABLE TREE S | SITES IN T                                                                                                                                                                                                  | HE WAIMAKA             | RIRI DISTRICT |         |
|---------------------------------|----------------|-------------------------------------------------------------------------------------------------------------------------------------------------------------------------------------------------------------|------------------------|---------------|---------|
| Site Number:                    |                | TREE50                                                                                                                                                                                                      | Approximate Age: 8     |               | je: 80+ |
| Assessment Date:                |                | 5/11/2019                                                                                                                                                                                                   |                        |               |         |
| Previous assessment number:     |                | N/A                                                                                                                                                                                                         |                        |               |         |
| Site Species:                   |                | Tasmanian Blue Gum (Eucalyptus globulus)                                                                                                                                                                    |                        |               |         |
| Site Address:                   |                | 175 Harleston Road Sefton                                                                                                                                                                                   |                        |               |         |
| Valuation Number:               |                | 2144026800                                                                                                                                                                                                  |                        |               |         |
| Legal Description:              |                | Lot 2 DP 353357                                                                                                                                                                                             |                        |               |         |
| Comments at time of assessment: |                | Line of trees growing in close proximity to one another, planted by Sir Heaton Rhodes as a windbreak. Tree has a very one-sided crown due to repeated pruning for power lines on the road side of the tree. |                        |               |         |
| Points:                         |                | 165                                                                                                                                                                                                         |                        |               |         |
| Latitude:                       |                | -43.233622117                                                                                                                                                                                               |                        |               |         |
| Longitude:                      |                | 172.707185922                                                                                                                                                                                               |                        |               |         |
| Health Condition                |                | Amenity – Community Benefit                                                                                                                                                                                 |                        |               |         |
| Age:                            | 80+            | 21                                                                                                                                                                                                          | Statue:                | Over 27 (m)   | 27      |
| Form:                           | Good           | 15                                                                                                                                                                                                          | Visibility:            | 2 (km)        | 15      |
| Occurrence:                     | Common         | 9                                                                                                                                                                                                           | Proximity:             | Group 10+     | 15      |
| Vigour &<br>Vitality:           | Good           | 15                                                                                                                                                                                                          | Role:                  | Important     | 15      |
| Function:                       | Important      | 15                                                                                                                                                                                                          | Climatic<br>Influence: | Important     | 15      |
|                                 |                |                                                                                                                                                                                                             | Statue:                |               |         |
|                                 |                |                                                                                                                                                                                                             | Historic:              | Association   | 3       |
| Sub Total:                      |                | 75                                                                                                                                                                                                          |                        | Sub Total:    | 90      |
|                                 |                | Tota                                                                                                                                                                                                        | l: 165                 | ,             |         |