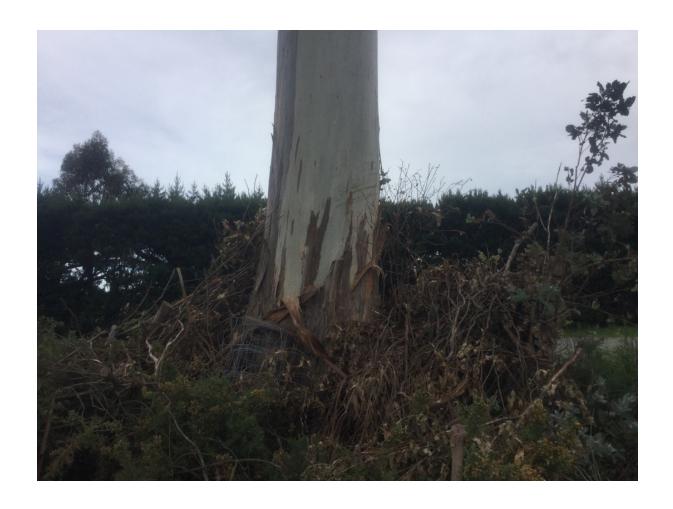

## WAIMAKARIRI DISTRICT COUNCIL

| !                               | NOTABLE TREE S | SITES IN T                                                                                                                                                                                                  | HE WAIMAKA             | RIRI DISTRICT |         |
|---------------------------------|----------------|-------------------------------------------------------------------------------------------------------------------------------------------------------------------------------------------------------------|------------------------|---------------|---------|
| Site Number:                    |                | TREE50                                                                                                                                                                                                      | Approximate Age: 8     |               | je: 80+ |
| Assessment Date:                |                | 5/11/2019                                                                                                                                                                                                   |                        |               |         |
| Previous assessment number:     |                | N/A                                                                                                                                                                                                         |                        |               |         |
| Site Species:                   |                | Tasmanian Blue Gum (Eucalyptus globulus)                                                                                                                                                                    |                        |               |         |
| Site Address:                   |                | 175 Harleston Road Sefton                                                                                                                                                                                   |                        |               |         |
| Valuation Number:               |                | 2144026800                                                                                                                                                                                                  |                        |               |         |
| Legal Description:              |                | Lot 2 DP 353357                                                                                                                                                                                             |                        |               |         |
| Comments at time of assessment: |                | Line of trees growing in close proximity to one another, planted by Sir Heaton Rhodes as a windbreak. Tree has a very one-sided crown due to repeated pruning for power lines on the road side of the tree. |                        |               |         |
| Points:                         |                | 165                                                                                                                                                                                                         |                        |               |         |
| Latitude:                       |                | -43.233622117                                                                                                                                                                                               |                        |               |         |
| Longitude:                      |                | 172.707185922                                                                                                                                                                                               |                        |               |         |
| Health Condition                |                | Amenity – Community Benefit                                                                                                                                                                                 |                        |               |         |
| Age:                            | 80+            | 21                                                                                                                                                                                                          | Statue:                | Over 27 (m)   | 27      |
| Form:                           | Good           | 15                                                                                                                                                                                                          | Visibility:            | 2 (km)        | 15      |
| Occurrence:                     | Common         | 9                                                                                                                                                                                                           | Proximity:             | Group 10+     | 15      |
| Vigour &<br>Vitality:           | Good           | 15                                                                                                                                                                                                          | Role:                  | Important     | 15      |
| Function:                       | Important      | 15                                                                                                                                                                                                          | Climatic<br>Influence: | Important     | 15      |
|                                 |                |                                                                                                                                                                                                             | Statue:                |               |         |
|                                 |                |                                                                                                                                                                                                             | Historic:              | Association   | 3       |
| Sub Total:                      |                | 75                                                                                                                                                                                                          |                        | Sub Total:    | 90      |
|                                 |                | Tota                                                                                                                                                                                                        | l: 165                 | ,             |         |