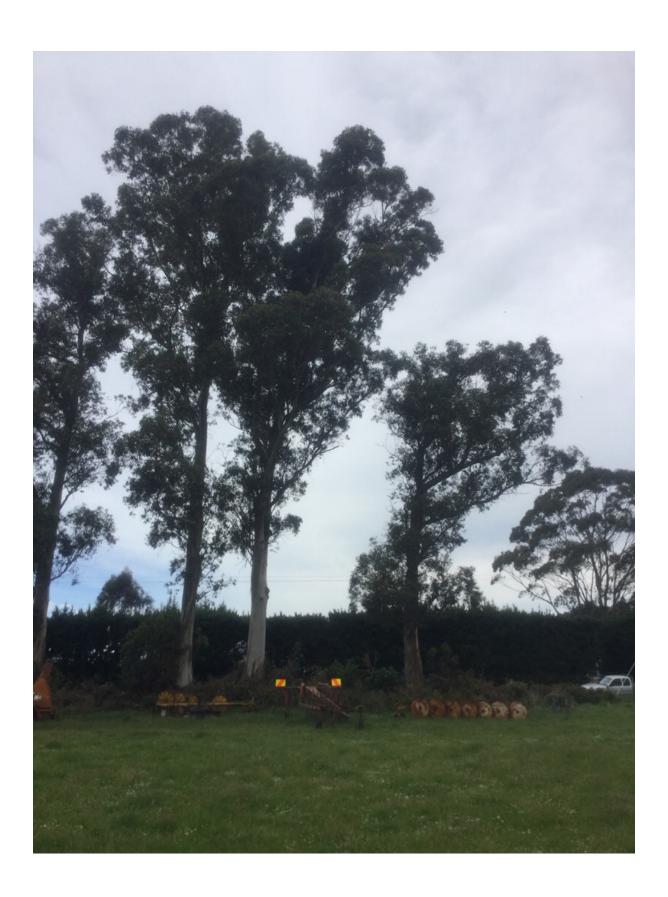

## WAIMAKARIRI DISTRICT COUNCIL

| !                               | NOTABLE TREE S | SITES IN T                                                                                                                                                                                                  | HE WAIMAKA             | RIRI DISTRICT |         |
|---------------------------------|----------------|-------------------------------------------------------------------------------------------------------------------------------------------------------------------------------------------------------------|------------------------|---------------|---------|
| Site Number:                    |                | TREE50                                                                                                                                                                                                      | Approximate Age: 8     |               | je: 80+ |
| Assessment Date:                |                | 5/11/2019                                                                                                                                                                                                   |                        |               |         |
| Previous assessment number:     |                | N/A                                                                                                                                                                                                         |                        |               |         |
| Site Species:                   |                | Tasmanian Blue Gum (Eucalyptus globulus)                                                                                                                                                                    |                        |               |         |
| Site Address:                   |                | 175 Harleston Road Sefton                                                                                                                                                                                   |                        |               |         |
| Valuation Number:               |                | 2144026800                                                                                                                                                                                                  |                        |               |         |
| Legal Description:              |                | Lot 2 DP 353357                                                                                                                                                                                             |                        |               |         |
| Comments at time of assessment: |                | Line of trees growing in close proximity to one another, planted by Sir Heaton Rhodes as a windbreak. Tree has a very one-sided crown due to repeated pruning for power lines on the road side of the tree. |                        |               |         |
| Points:                         |                | 165                                                                                                                                                                                                         |                        |               |         |
| Latitude:                       |                | -43.233622117                                                                                                                                                                                               |                        |               |         |
| Longitude:                      |                | 172.707185922                                                                                                                                                                                               |                        |               |         |
| Health Condition                |                | Amenity – Community Benefit                                                                                                                                                                                 |                        |               |         |
| Age:                            | 80+            | 21                                                                                                                                                                                                          | Statue:                | Over 27 (m)   | 27      |
| Form:                           | Good           | 15                                                                                                                                                                                                          | Visibility:            | 2 (km)        | 15      |
| Occurrence:                     | Common         | 9                                                                                                                                                                                                           | Proximity:             | Group 10+     | 15      |
| Vigour &<br>Vitality:           | Good           | 15                                                                                                                                                                                                          | Role:                  | Important     | 15      |
| Function:                       | Important      | 15                                                                                                                                                                                                          | Climatic<br>Influence: | Important     | 15      |
|                                 |                |                                                                                                                                                                                                             | Statue:                |               |         |
|                                 |                |                                                                                                                                                                                                             | Historic:              | Association   | 3       |
| Sub Total:                      |                | 75                                                                                                                                                                                                          |                        | Sub Total:    | 90      |
|                                 |                | Tota                                                                                                                                                                                                        | l: 165                 | ,             |         |