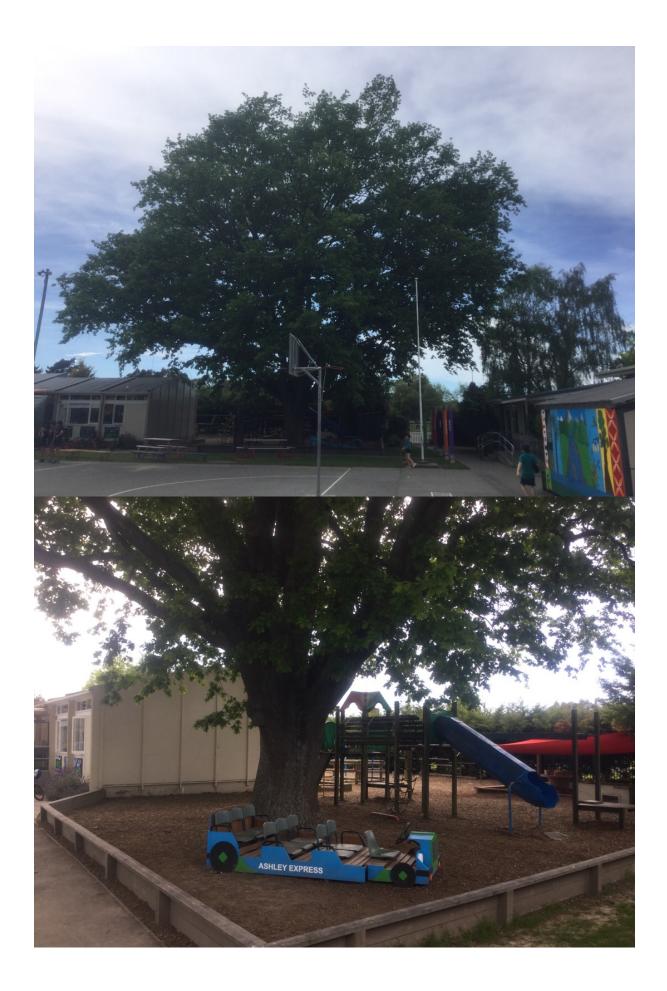

## WAIMAKARIRI DISTRICT COUNCIL

| I                               | NOTABLE TREE S | ITES IN T                                                                                  | HE WAIMAKA                  | ARIRI DISTRICT        |    |
|---------------------------------|----------------|--------------------------------------------------------------------------------------------|-----------------------------|-----------------------|----|
| Site Number:                    |                | TREE04                                                                                     | 1                           | Approximate Age: 100+ |    |
| Assessment Date:                |                | 5/11/2019                                                                                  |                             |                       |    |
| Previous assessment number:     |                | N/A                                                                                        |                             |                       |    |
| Site Species:                   |                | English Oak (Quercus robur)                                                                |                             |                       |    |
| Site Address:                   |                | 4 Boundary Road Sefton                                                                     |                             |                       |    |
| Valuation Number:               |                | 2144007900                                                                                 |                             |                       |    |
| Legal Description:              |                | Pt RS 2859                                                                                 |                             |                       |    |
| Comments at time of assessment: |                | Large specimen tree, gives shade to children's play area. Minor deadwood within the crown. |                             |                       |    |
| Points:                         |                | 189                                                                                        |                             |                       |    |
| Latitude:                       |                | -43.2744462392                                                                             |                             |                       |    |
| Longitude:                      |                | 172.596615963                                                                              |                             |                       |    |
|                                 |                | Breakdowi                                                                                  | n of Points:                |                       |    |
| Health Condition:               |                |                                                                                            | Amenity – Community Benefit |                       |    |
| Age:                            | 100+           | 27                                                                                         | Statue:                     | 15 to 20 (m)          | 15 |
| Form:                           | Very Good      | 21                                                                                         | Visibility:                 | 1 (km)                | 9  |
| Occurrence:                     | Common         | 9                                                                                          | Proximity:                  | Group 3+              | 21 |
| Vigour &<br>Vitality:           | Very Good      | 21                                                                                         | Role:                       | Significant           | 21 |
| Function:                       | Significant    | 21                                                                                         | Climatic<br>Influence:      | Significant           | 21 |
|                                 |                |                                                                                            | Statue:                     |                       |    |
|                                 |                |                                                                                            | Historic:                   | Association           | 3  |
| Sub Total:                      |                | 99                                                                                         |                             | Sub Total:            | 90 |
|                                 |                | Tota                                                                                       | l: 189                      | <b>I</b>              |    |