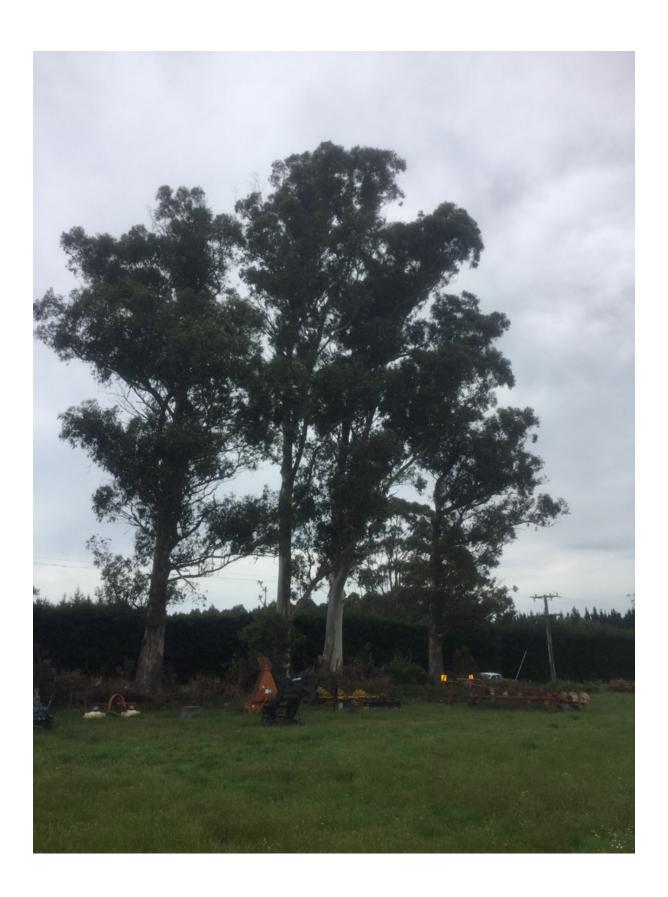

## WAIMAKARIRI DISTRICT COUNCIL

| I                               | NOTABLE TREE S | SITES IN T                                                                                                                                                                                                  | HE WAIMAK                   | ARIRI DISTRICT       |    |
|---------------------------------|----------------|-------------------------------------------------------------------------------------------------------------------------------------------------------------------------------------------------------------|-----------------------------|----------------------|----|
| Site Number:                    |                | TREE49                                                                                                                                                                                                      |                             | Approximate Age: 80+ |    |
| Assessment Date:                |                | 5/11/2019                                                                                                                                                                                                   |                             |                      |    |
| Previous assessment number:     |                | N/A                                                                                                                                                                                                         |                             |                      |    |
| Site Species:                   |                | Tasmanian Blue Gum (Eucalyptus globulus)                                                                                                                                                                    |                             |                      |    |
| Site Address:                   |                | 175 Harleston Road Sefton                                                                                                                                                                                   |                             |                      |    |
| Valuation Number:               |                | 2144026800                                                                                                                                                                                                  |                             |                      |    |
| Legal Description:              |                | Lot 2 DP 353357                                                                                                                                                                                             |                             |                      |    |
| Comments at time of assessment: |                | Line of trees growing in close proximity to one another, planted by Sir Heaton Rhodes as a windbreak. Tree has a very one-sided crown due to repeated pruning for power lines on the road side of the tree. |                             |                      |    |
| Points:                         |                | 165                                                                                                                                                                                                         |                             |                      |    |
| Latitude:                       |                | -43.2335994819                                                                                                                                                                                              |                             |                      |    |
| Longitude:                      |                | 172.707277536                                                                                                                                                                                               |                             |                      |    |
|                                 |                | Breakdow                                                                                                                                                                                                    | n of Points:                |                      |    |
| Health Condition:               |                |                                                                                                                                                                                                             | Amenity – Community Benefit |                      |    |
| Age:                            | 80+            | 21                                                                                                                                                                                                          | Statue:                     | Over 27 (m)          | 27 |
| Form:                           | Good           | 15                                                                                                                                                                                                          | Visibility:                 | 2 (km)               | 15 |
| Occurrence:                     | Common         | 9                                                                                                                                                                                                           | Proximity:                  | Group 10+            | 15 |
| Vigour &<br>Vitality:           | Good           | 15                                                                                                                                                                                                          | Role:                       | Important            | 15 |
| Function:                       | Important      | 15                                                                                                                                                                                                          | Climatic<br>Influence:      | Important            | 15 |
|                                 |                |                                                                                                                                                                                                             | Statue:                     |                      |    |
|                                 |                |                                                                                                                                                                                                             | Historic:                   | Association          | 3  |
|                                 | Sub Total:     | 75                                                                                                                                                                                                          |                             | Sub Total:           | 90 |
|                                 |                | Tota                                                                                                                                                                                                        | l: 165                      | ·                    |    |