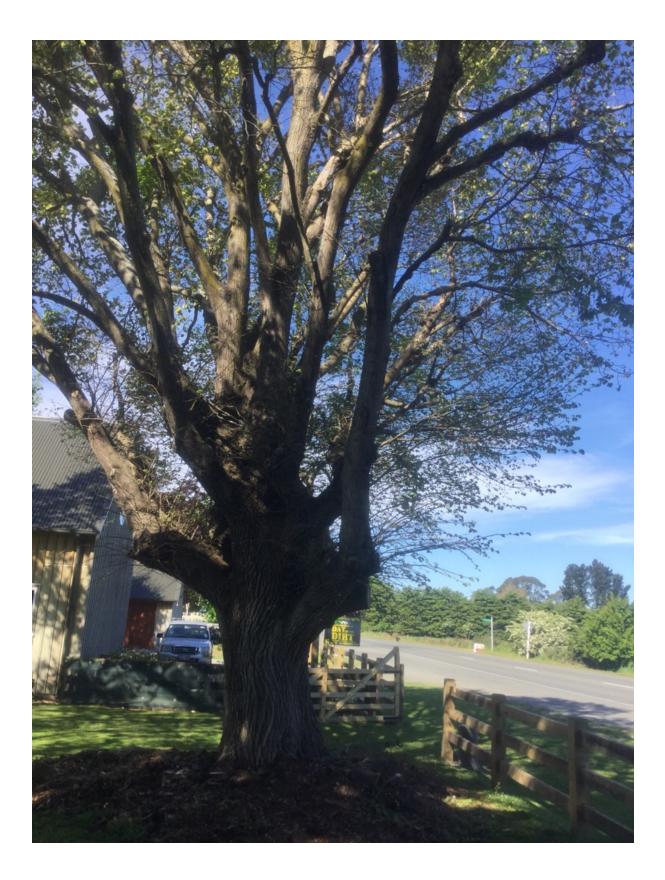

## WAIMAKARIRI DISTRICT COUNCIL

| I                               | NOTABLE TREE S |                                                                                                                                                                                                      | HE WAIMAKA                  |                      |    |
|---------------------------------|----------------|------------------------------------------------------------------------------------------------------------------------------------------------------------------------------------------------------|-----------------------------|----------------------|----|
| Site Number:                    |                | TREE04                                                                                                                                                                                               | 0                           | Approximate Age: 80+ |    |
| Assessment Date                 |                | 4/11/2019                                                                                                                                                                                            |                             |                      |    |
| Previous assessment number:     |                | N/A                                                                                                                                                                                                  |                             |                      |    |
| Site Species:                   |                | English Elm ( <i>Ulmus procera</i> )                                                                                                                                                                 |                             |                      |    |
| Site Address:                   |                | 100 Oxford Road Rangiora                                                                                                                                                                             |                             |                      |    |
| Valuation Number:               |                | 2159139102                                                                                                                                                                                           |                             |                      |    |
| Legal Description               |                | LOT 1 DP 504565                                                                                                                                                                                      |                             |                      |    |
| Comments at time of assessment: |                | Tree has been heavily pruned in the past to clear<br>power lines (which have now been put underground),<br>leaving the canopy somewhat one-sided. Some minor<br>decay present in old pruning wounds. |                             |                      |    |
| Points:                         |                | 132                                                                                                                                                                                                  |                             |                      |    |
| Latitude:                       |                | -43.3069436256                                                                                                                                                                                       |                             |                      |    |
| Longitude:                      |                | 172.566760294                                                                                                                                                                                        |                             |                      |    |
|                                 |                | Breakdowr                                                                                                                                                                                            | n of Points:                |                      |    |
| Health Condition:               |                |                                                                                                                                                                                                      | Amenity – Community Benefit |                      |    |
| Age:                            | 80+            | 21                                                                                                                                                                                                   | Statue:                     | 9 to 14 (m)          | 9  |
| Form:                           | Moderate       | 9                                                                                                                                                                                                    | Visibility:                 | 1 (km)               | 9  |
| Occurrence:                     | Common         | 9                                                                                                                                                                                                    | Proximity:                  | Group 10+            | 15 |
| Vigour &<br>Vitality:           | Good           | 15                                                                                                                                                                                                   | Role:                       | Important            | 15 |
| Function:                       | Important      | 15                                                                                                                                                                                                   | Climatic<br>Influence:      | Important            | 15 |
|                                 |                |                                                                                                                                                                                                      | Statue:                     |                      |    |
|                                 |                |                                                                                                                                                                                                      | Historic:                   |                      |    |
| Sub Total:                      |                | 69                                                                                                                                                                                                   | Sub Total: 63               |                      | 63 |
|                                 |                | Tota                                                                                                                                                                                                 | I: 132                      |                      |    |