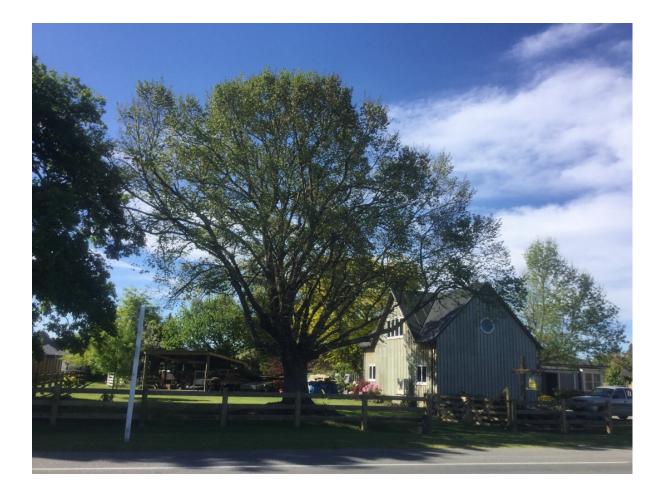

## WAIMAKARIRI DISTRICT COUNCIL

| I                               | NOTABLE TREE S |                                                                                                                                                                                                      | HE WAIMAKA                  |                      |    |
|---------------------------------|----------------|------------------------------------------------------------------------------------------------------------------------------------------------------------------------------------------------------|-----------------------------|----------------------|----|
| Site Number:                    |                | TREE04                                                                                                                                                                                               | 0                           | Approximate Age: 80+ |    |
| Assessment Date                 |                | 4/11/2019                                                                                                                                                                                            |                             |                      |    |
| Previous assessment number:     |                | N/A                                                                                                                                                                                                  |                             |                      |    |
| Site Species:                   |                | English Elm ( <i>Ulmus procera</i> )                                                                                                                                                                 |                             |                      |    |
| Site Address:                   |                | 100 Oxford Road Rangiora                                                                                                                                                                             |                             |                      |    |
| Valuation Number:               |                | 2159139102                                                                                                                                                                                           |                             |                      |    |
| Legal Description               |                | LOT 1 DP 504565                                                                                                                                                                                      |                             |                      |    |
| Comments at time of assessment: |                | Tree has been heavily pruned in the past to clear<br>power lines (which have now been put underground),<br>leaving the canopy somewhat one-sided. Some minor<br>decay present in old pruning wounds. |                             |                      |    |
| Points:                         |                | 132                                                                                                                                                                                                  |                             |                      |    |
| Latitude:                       |                | -43.3069436256                                                                                                                                                                                       |                             |                      |    |
| Longitude:                      |                | 172.566760294                                                                                                                                                                                        |                             |                      |    |
|                                 |                | Breakdowr                                                                                                                                                                                            | n of Points:                |                      |    |
| Health Condition:               |                |                                                                                                                                                                                                      | Amenity – Community Benefit |                      |    |
| Age:                            | 80+            | 21                                                                                                                                                                                                   | Statue:                     | 9 to 14 (m)          | 9  |
| Form:                           | Moderate       | 9                                                                                                                                                                                                    | Visibility:                 | 1 (km)               | 9  |
| Occurrence:                     | Common         | 9                                                                                                                                                                                                    | Proximity:                  | Group 10+            | 15 |
| Vigour &<br>Vitality:           | Good           | 15                                                                                                                                                                                                   | Role:                       | Important            | 15 |
| Function:                       | Important      | 15                                                                                                                                                                                                   | Climatic<br>Influence:      | Important            | 15 |
|                                 |                |                                                                                                                                                                                                      | Statue:                     |                      |    |
|                                 |                |                                                                                                                                                                                                      | Historic:                   |                      |    |
| Sub Total:                      |                | 69                                                                                                                                                                                                   | Sub Total: 63               |                      | 63 |
|                                 |                | Tota                                                                                                                                                                                                 | I: 132                      |                      |    |