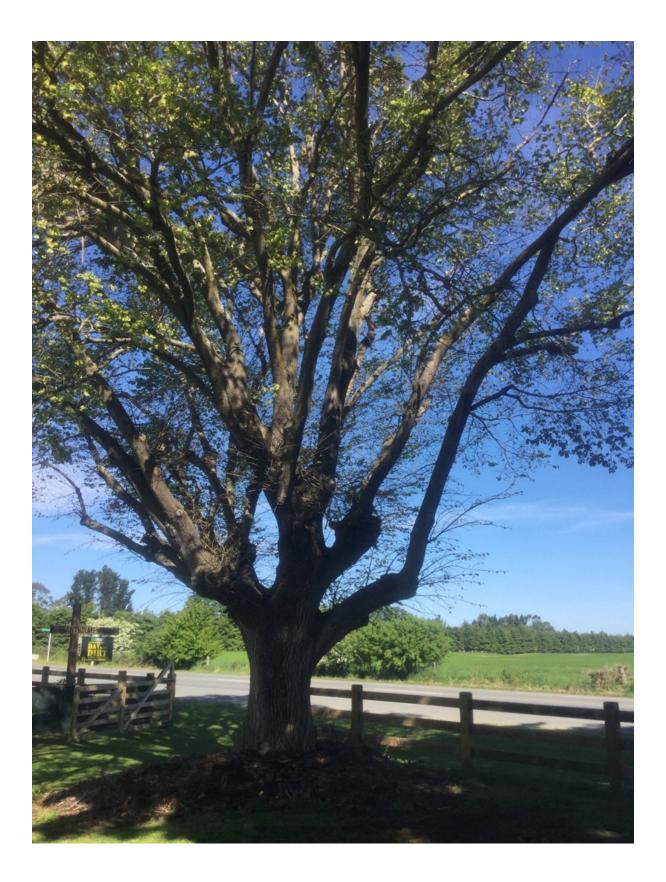

## WAIMAKARIRI DISTRICT COUNCIL

| I                               | NOTABLE TREE S |                                                                                                                                                                                                      | HE WAIMAKA                  |                      |    |
|---------------------------------|----------------|------------------------------------------------------------------------------------------------------------------------------------------------------------------------------------------------------|-----------------------------|----------------------|----|
| Site Number:                    |                | TREE04                                                                                                                                                                                               | 0                           | Approximate Age: 80+ |    |
| Assessment Date                 |                | 4/11/2019                                                                                                                                                                                            |                             |                      |    |
| Previous assessment number:     |                | N/A                                                                                                                                                                                                  |                             |                      |    |
| Site Species:                   |                | English Elm ( <i>Ulmus procera</i> )                                                                                                                                                                 |                             |                      |    |
| Site Address:                   |                | 100 Oxford Road Rangiora                                                                                                                                                                             |                             |                      |    |
| Valuation Number:               |                | 2159139102                                                                                                                                                                                           |                             |                      |    |
| Legal Description               |                | LOT 1 DP 504565                                                                                                                                                                                      |                             |                      |    |
| Comments at time of assessment: |                | Tree has been heavily pruned in the past to clear<br>power lines (which have now been put underground),<br>leaving the canopy somewhat one-sided. Some minor<br>decay present in old pruning wounds. |                             |                      |    |
| Points:                         |                | 132                                                                                                                                                                                                  |                             |                      |    |
| Latitude:                       |                | -43.3069436256                                                                                                                                                                                       |                             |                      |    |
| Longitude:                      |                | 172.566760294                                                                                                                                                                                        |                             |                      |    |
|                                 |                | Breakdowr                                                                                                                                                                                            | n of Points:                |                      |    |
| Health Condition:               |                |                                                                                                                                                                                                      | Amenity – Community Benefit |                      |    |
| Age:                            | 80+            | 21                                                                                                                                                                                                   | Statue:                     | 9 to 14 (m)          | 9  |
| Form:                           | Moderate       | 9                                                                                                                                                                                                    | Visibility:                 | 1 (km)               | 9  |
| Occurrence:                     | Common         | 9                                                                                                                                                                                                    | Proximity:                  | Group 10+            | 15 |
| Vigour &<br>Vitality:           | Good           | 15                                                                                                                                                                                                   | Role:                       | Important            | 15 |
| Function:                       | Important      | 15                                                                                                                                                                                                   | Climatic<br>Influence:      | Important            | 15 |
|                                 |                |                                                                                                                                                                                                      | Statue:                     |                      |    |
|                                 |                |                                                                                                                                                                                                      | Historic:                   |                      |    |
| Sub Total:                      |                | 69                                                                                                                                                                                                   | Sub Total: 63               |                      | 63 |
|                                 |                | Tota                                                                                                                                                                                                 | I: 132                      |                      |    |