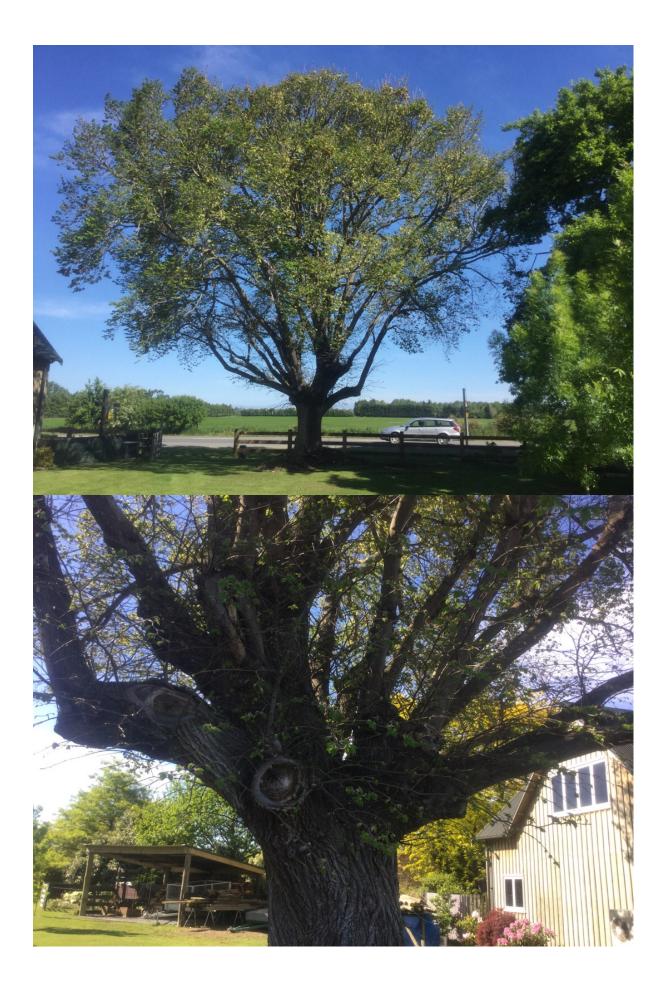

## WAIMAKARIRI DISTRICT COUNCIL

| I                               | NOTABLE TREE S |                                                                                                                                                                                                      | HE WAIMAKA                  |                      |    |
|---------------------------------|----------------|------------------------------------------------------------------------------------------------------------------------------------------------------------------------------------------------------|-----------------------------|----------------------|----|
| Site Number:                    |                | TREE04                                                                                                                                                                                               | 0                           | Approximate Age: 80+ |    |
| Assessment Date                 |                | 4/11/2019                                                                                                                                                                                            |                             |                      |    |
| Previous assessment number:     |                | N/A                                                                                                                                                                                                  |                             |                      |    |
| Site Species:                   |                | English Elm ( <i>Ulmus procera</i> )                                                                                                                                                                 |                             |                      |    |
| Site Address:                   |                | 100 Oxford Road Rangiora                                                                                                                                                                             |                             |                      |    |
| Valuation Number:               |                | 2159139102                                                                                                                                                                                           |                             |                      |    |
| Legal Description               |                | LOT 1 DP 504565                                                                                                                                                                                      |                             |                      |    |
| Comments at time of assessment: |                | Tree has been heavily pruned in the past to clear<br>power lines (which have now been put underground),<br>leaving the canopy somewhat one-sided. Some minor<br>decay present in old pruning wounds. |                             |                      |    |
| Points:                         |                | 132                                                                                                                                                                                                  |                             |                      |    |
| Latitude:                       |                | -43.3069436256                                                                                                                                                                                       |                             |                      |    |
| Longitude:                      |                | 172.566760294                                                                                                                                                                                        |                             |                      |    |
|                                 |                | Breakdowr                                                                                                                                                                                            | n of Points:                |                      |    |
| Health Condition:               |                |                                                                                                                                                                                                      | Amenity – Community Benefit |                      |    |
| Age:                            | 80+            | 21                                                                                                                                                                                                   | Statue:                     | 9 to 14 (m)          | 9  |
| Form:                           | Moderate       | 9                                                                                                                                                                                                    | Visibility:                 | 1 (km)               | 9  |
| Occurrence:                     | Common         | 9                                                                                                                                                                                                    | Proximity:                  | Group 10+            | 15 |
| Vigour &<br>Vitality:           | Good           | 15                                                                                                                                                                                                   | Role:                       | Important            | 15 |
| Function:                       | Important      | 15                                                                                                                                                                                                   | Climatic<br>Influence:      | Important            | 15 |
|                                 |                |                                                                                                                                                                                                      | Statue:                     |                      |    |
|                                 |                |                                                                                                                                                                                                      | Historic:                   |                      |    |
| Sub Total:                      |                | 69                                                                                                                                                                                                   | Sub Total: 63               |                      | 63 |
|                                 |                | Tota                                                                                                                                                                                                 | I: 132                      |                      |    |