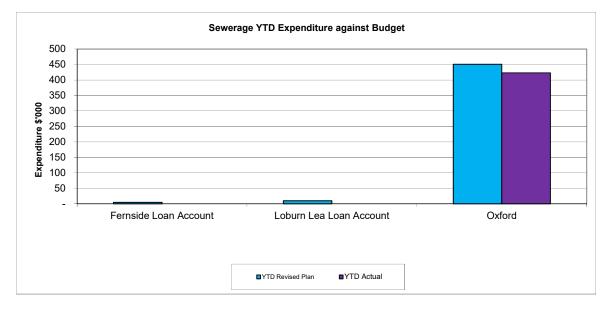

- Roading \$0.3 million under budget depreciation was under budget as the valuation increase in 2020/21 was not significant.
- Sewerage \$0.6 million under budget Power costs (\$0.1 million) and reactive maintenance spending under budget (\$0.3 million). Asset management / network capacity less than budget (\$0.2 million).
  - Drainage \$0.4 million under budget. Network maintenance and reactive maintenance costs were under budget.