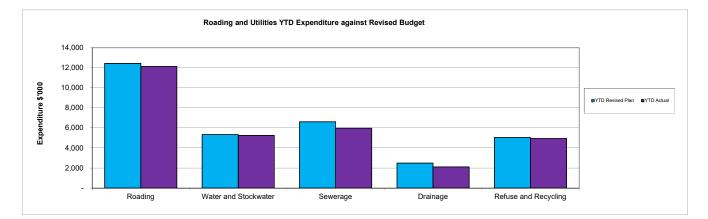

- Roading \$0.3 million under budget depreciation was under budget as the valuation increase in 2020/21 was not significant.
- Sewerage \$0.6 million under budget Power costs (\$0.1 million) and reactive maintenance spending under budget (\$0.3 million). Asset management / network capacity less than budget (\$0.2 million).
  - Drainage \$0.4 million under budget. Network maintenance and reactive maintenance costs were under budget.