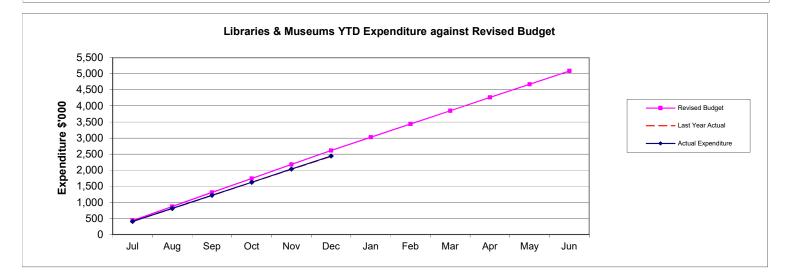

\$'000         \$'000         \$'000         \$'000         \$'000         \$'000           \$'002         \$'000         \$'000         \$'000         \$'000         \$'000         \$'000           \$'012         \$'02,456         \$'02,456         \$'000         \$'000         \$'000         \$'000         \$'000         \$'000         \$'000         \$'000         \$'000         \$'000         \$'000         \$'000         \$'000         \$'000         \$'000         \$'000         \$'000         \$'000         \$'000         \$'000         \$'000         \$'000         \$'000         \$'000         \$'000         \$'000         \$'000         \$'000         \$'000         \$'000         \$'000         \$'000         \$'000         \$'000         < |  |  |





























|                                                    | makariri District Council  |                        |                        |
|----------------------------------------------------|----------------------------|------------------------|------------------------|
| Balanc                                             | e Sheet 31 December 2021   |                        |                        |
| Delense Chest                                      | ACTUAL as at               | BUDGET as at           | ACTUAL as at           |
| Balance Sheet                                      | 31 December 2021<br>\$'000 | 30 June 2022<br>\$'000 | 30 June 2021<br>\$'000 |
|                                                    | \$ 000                     | \$ UUU                 | \$ 000