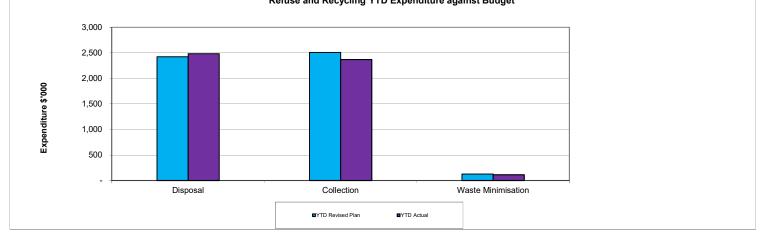

Fees and charges revenue was \$1.3 million over budget which includes

- \$0.6 million Resource consent revenue more than budget
- \$0.4 million Building consent revenue more than budget
- \$0.3 million Water connection revenue more than budget
- \$0.4 million Aquatic centres revenue under budget due to operating under level two restrictions in line with MoH requirements.
- 4.3. Operating Expenditure for the period was \$57.2 million (budget \$58.0 million). The largest variances from budget were as follows