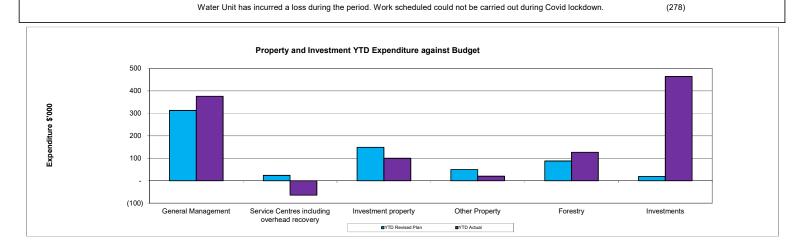

Over budget

- Recreation \$0.7 million over budget Asset deletions from asset renewal program were not budgeted. Depreciation for Waimakariri Stadium was more than budgeted. Staff are reviewing useful lives of asset components which may reduce depreciation.
- Property and Forestry expenditure was \$0.4 million over budget. The Project Delivery Unit engaged external resources to deal with high volume of resource consent applications, some of these costs can be on-charged to clients. The Water unit incurred a loss as scheduled work could not be carried out under the COVID lockdown.