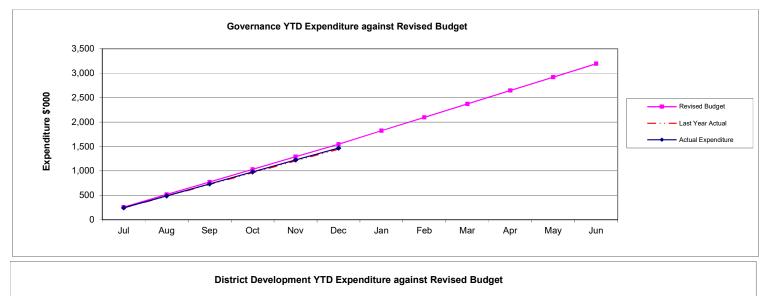

#### Under budget

• District Development \$0.2 million under budget Resource consent processing costs were over budget by \$0.5 million, additional external contractors due to

increased workload. Extra revenue offset these costs. District plan costs were under budget by \$0.6 million.