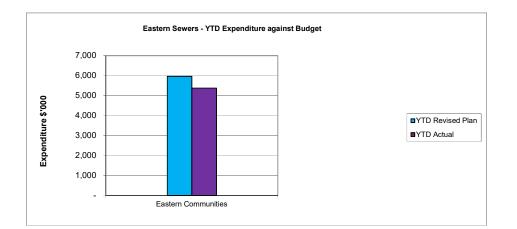

- Roading \$0.3 million under budget depreciation was under budget as the valuation increase in 2020/21 was not significant.
- Sewerage \$0.6 million under budget Power costs (\$0.1 million) and reactive maintenance spending under budget (\$0.3 million). Asset management / network capacity less than budget (\$0.2 million).
  - Drainage \$0.4 million under budget. Network maintenance and reactive maintenance costs were under budget.