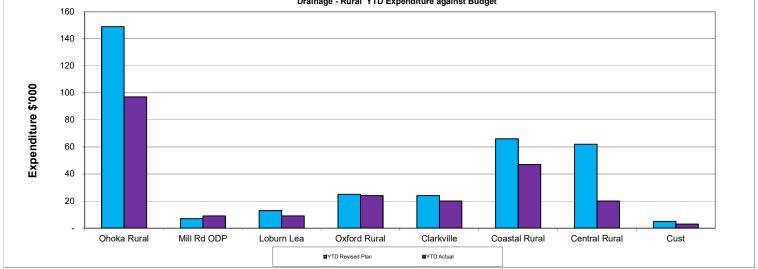

- Roading \$0.3 million under budget depreciation was under budget as the valuation increase in 2020/21 was not significant.
- Sewerage \$0.6 million under budget Power costs (\$0.1 million) and reactive maintenance spending under budget (\$0.3 million). Asset management / network capacity less than budget (\$0.2 million).
  - Drainage \$0.4 million under budget. Network maintenance and reactive maintenance costs were under budget.