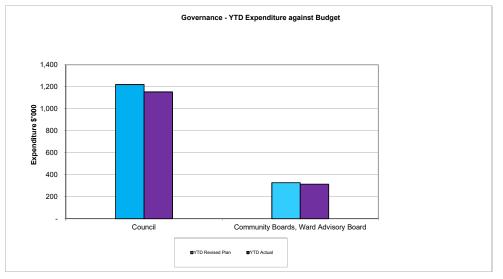

|                             |                                |           |          |                               |  |  |  |  |  |
| OPERATING SURPLUS (DEFICIT)           | 12                    | (463)                       | (167)                          | (63)      | 104      | (62%)                         |  |  |  |  |  |

#### Significant Variances - Operating

Variance \$'000

() = unfavourable

NOTE: Revised Rates figure reflects that Rates are raised net of investment revenue. The budget is shown excluding any investment revenue. Refer to table A below.

<u>Revenue</u> No significant variances identified.

<u>Expenditure</u> No significant variances identified.

Please be aware the deficit incurred is covered by the rates transfer as showed in table A.



#### Table A

| General Rate Transfers                            |                            |                                      |                                        |                                    |
|---------------------------------------------------|----------------------------|--------------------------------------|----------------------------------------|------------------------------------|
|                                                   | Revised<br>Rates<br>Levied | Revised<br>Transfer from<br>Reserves | Total<br>Including transfer<br>2021/22 | Budget<br>General Rates<br>2021/22 |
|                                                   | \$                         | \$                                   | \$                                     | \$