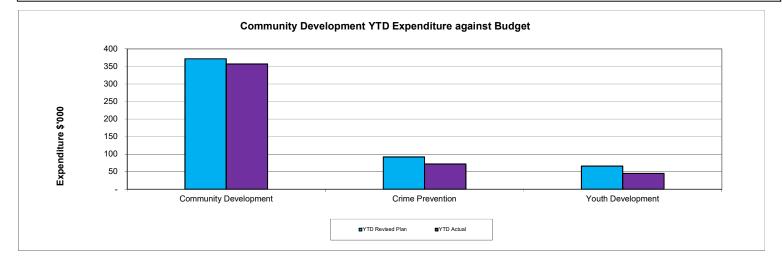

#### Under budget

• District Development \$0.2 million under budget Resource consent processing costs were over budget by \$0.5 million, additional external contractors due to

increased workload. Extra revenue offset these costs. District plan costs were under budget by \$0.6 million.