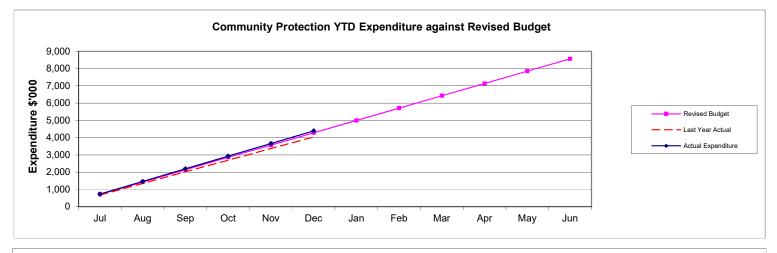

\$'000         \$'000         \$'000         \$'000         \$'000         \$'000           \$'002         \$'000         \$'000         \$'000         \$'000         \$'000         \$'000           \$'012         \$'02,456         \$'02,456         \$'000         \$'000         \$'000         \$'000         \$'000         \$'000         \$'000         \$'000         \$'000         \$'000         \$'000         \$'000         \$'000         \$'000         \$'000         \$'000         \$'000         \$'000         \$'000         \$'000         \$'000         \$'000         \$'000         \$'000         \$'000         \$'000         \$'000         \$'000         \$'000         \$'000         \$'000         \$'000         \$'000         \$'000         < |  |  |





























|                                                    | makariri District Council  |                        |                        |
|----------------------------------------------------|----------------------------|------------------------|------------------------|
| Balanc                                             | e Sheet 31 December 2021   |                        |                        |
| Delense Chest                                      | ACTUAL as at               | BUDGET as at           | ACTUAL as at           |
| Balance Sheet                                      | 31 December 2021<br>\$'000 | 30 June 2022<br>\$'000 | 30 June 2021<br>\$'000 |
|                                                    | \$ 000                     | \$ UUU                 | \$ 000