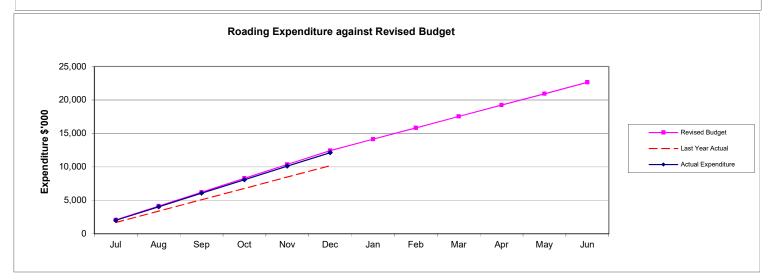

- Roading \$0.3 million under budget depreciation was under budget as the valuation increase in 2020/21 was not significant.
- Sewerage \$0.6 million under budget Power costs (\$0.1 million) and reactive maintenance spending under budget (\$0.3 million). Asset management / network capacity less than budget (\$0.2 million).
  - Drainage \$0.4 million under budget. Network maintenance and reactive maintenance costs were under budget.