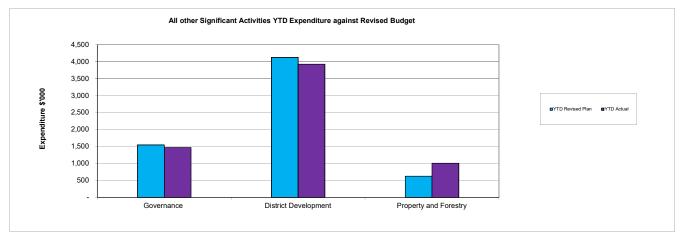

Over budget

- Recreation \$0.7 million over budget Asset deletions from asset renewal program were not budgeted. Depreciation for Waimakariri Stadium was more than budgeted. Staff are reviewing useful lives of asset components which may reduce depreciation.
- Property and Forestry expenditure was \$0.4 million over budget. The Project Delivery Unit engaged external resources to deal with high volume of resource consent applications, some of these costs can be on-charged to clients. The Water unit incurred a loss as scheduled work could not be carried out under the COVID lockdown.

#### Under budget

• District Development \$0.2 million under budget Resource consent processing costs were over budget by \$0.5 million, additional external contractors due to

increased workload. Extra revenue offset these costs. District plan costs were under budget by \$0.6 million.