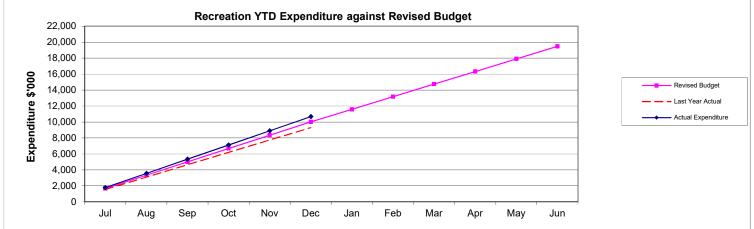

Over budget

- Recreation \$0.7 million over budget Asset deletions from asset renewal program were not budgeted. Depreciation for Waimakariri Stadium was more than budgeted. Staff are reviewing useful lives of asset components which may reduce depreciation.
- Property and Forestry expenditure was \$0.4 million over budget. The Project Delivery Unit engaged external resources to deal with high volume of resource consent applications, some of these costs can be on-charged to clients. The Water unit incurred a loss as scheduled work could not be carried out under the COVID lockdown.