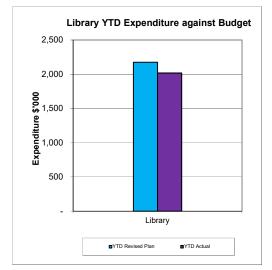

|                               |



Museum YTD Expenditure against Budget 500 450 400 Expenditure \$'000 350 300 250 200 150 100 50 \_ Canterbury Museum Operational Levy Canterbury Museum Redevelopment Levy Local Museums YTD Revised Plan YTD Actual

| CAPITAL EXPENDITURE                               | ANNUAL PLAN<br>BUDGET | FULL YEAR<br>REVISED BUDGET | YEAR TO DATE<br>REVISED BUDGET | ACTUAL |
|---------------------------------------------------|-----------------------|-----------------------------|--------------------------------|--------|
|                                                   | \$'000                | \$'000                      | \$'000                         | \$'000 |
| Capital Projects                                  |                       |                             |