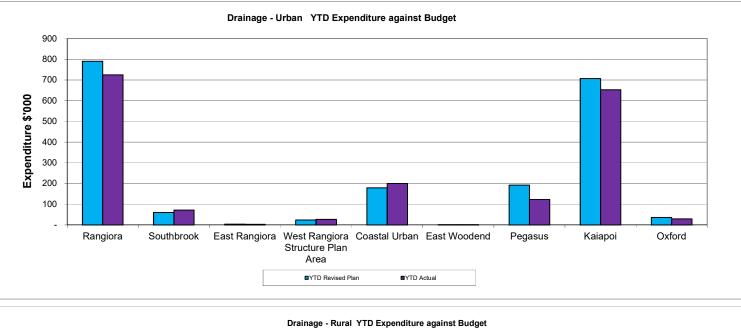

- Roading \$0.3 million under budget depreciation was under budget as the valuation increase in 2020/21 was not significant.
- Sewerage \$0.6 million under budget Power costs (\$0.1 million) and reactive maintenance spending under budget (\$0.3 million). Asset management / network capacity less than budget (\$0.2 million).
  - Drainage \$0.4 million under budget. Network maintenance and reactive maintenance costs were under budget.