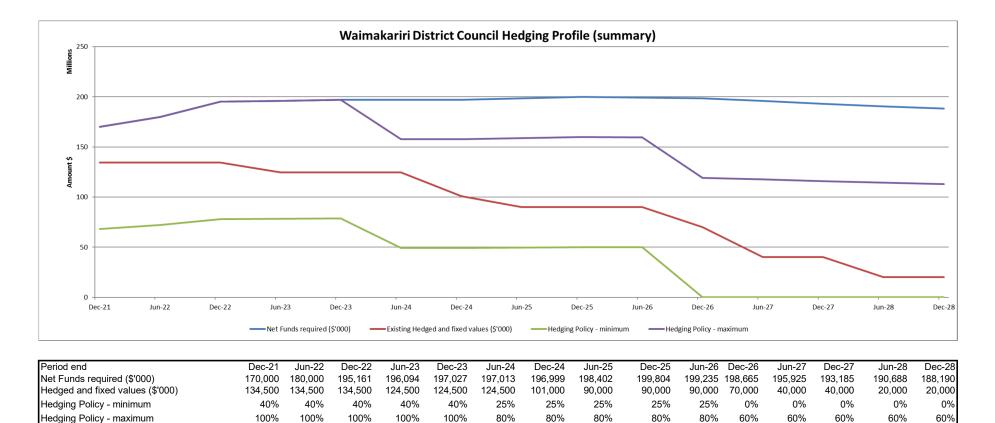

4.7. Hedging profile

Based on current projections, the Council will maintain its hedging arrangements in accordance with policy. Staff are continually reviewing both the cash flow projections and hedging levels to ensure they are maintained at an appropriate level.

As at 31 December 2021, Council is currently 79% of external debt was hedged. Under the Treasury Policy, Treasury management advice is sought from Bancorp Treasury Management Services.

The loans and hedging profile is provided on pages 12 & 13 of the financial information