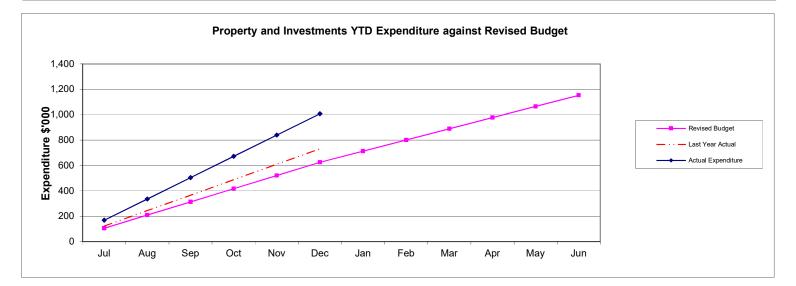

\$'000         \$'000         \$'000         \$'000         \$'000         \$'000           \$'002         \$'000         \$'000         \$'000         \$'000         \$'000         \$'000           \$'012         \$'02,456         \$'02,456         \$'000         \$'000         \$'000         \$'000         \$'000         \$'000         \$'000         \$'000         \$'000         \$'000         \$'000         \$'000         \$'000         \$'000         \$'000         \$'000         \$'000         \$'000         \$'000         \$'000         \$'000         \$'000         \$'000         \$'000         \$'000         \$'000         \$'000         \$'000         \$'000         \$'000         \$'000         \$'000         \$'000         \$'000         < |  |  |





























|                                                    | makariri District Council  |                        |                        |
|----------------------------------------------------|----------------------------|------------------------|------------------------|
| Balanc                                             | e Sheet 31 December 2021   |                        |                        |
| Delense Chest                                      | ACTUAL as at               | BUDGET as at           | ACTUAL as at           |
| Balance Sheet                                      | 31 December 2021<br>\$'000 | 30 June 2022<br>\$'000 | 30 June 2021<br>\$'000 |
|                                                    | \$ 000                     | \$ UUU                 | \$ 000