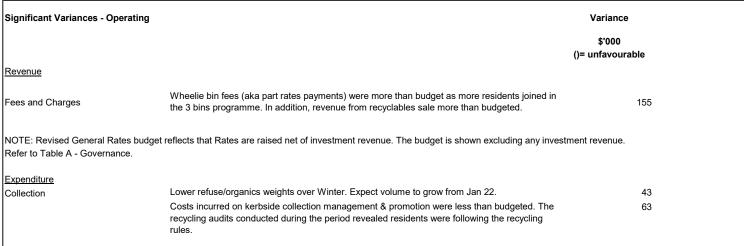

Fees and charges revenue was \$1.3 million over budget which includes

- \$0.6 million Resource consent revenue more than budget
- \$0.4 million Building consent revenue more than budget
- \$0.3 million Water connection revenue more than budget
- \$0.4 million Aquatic centres revenue under budget due to operating under level two restrictions in line with MoH requirements.
- 4.3. Operating Expenditure for the period was \$57.2 million (budget \$58.0 million). The largest variances from budget were as follows