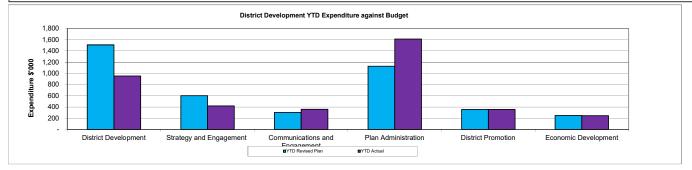

#### Under budget

• District Development \$0.2 million under budget Resource consent processing costs were over budget by \$0.5 million, additional external contractors due to

increased workload. Extra revenue offset these costs. District plan costs were under budget by \$0.6 million.