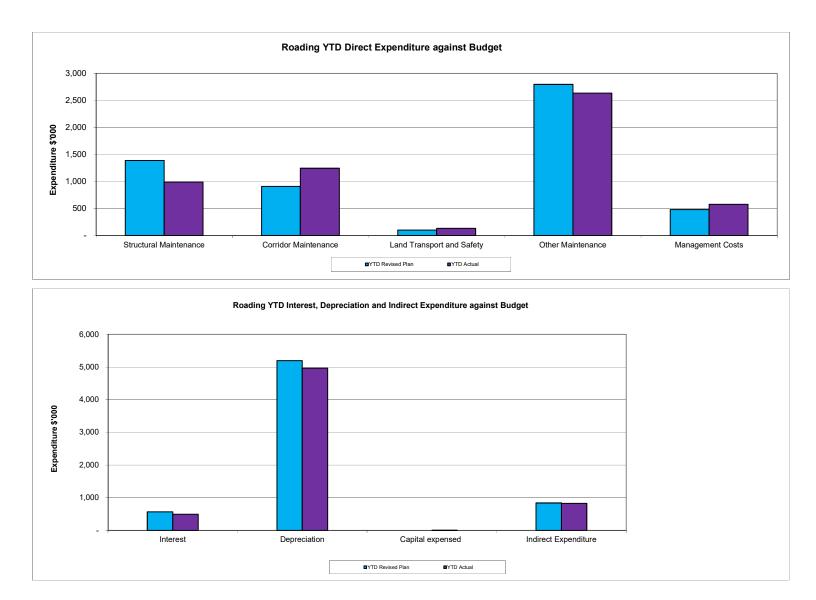

- Roading \$0.3 million under budget depreciation was under budget as the valuation increase in 2020/21 was not significant.
- Sewerage \$0.6 million under budget Power costs (\$0.1 million) and reactive maintenance spending under budget (\$0.3 million). Asset management / network capacity less than budget (\$0.2 million).
  - Drainage \$0.4 million under budget. Network maintenance and reactive maintenance costs were under budget.