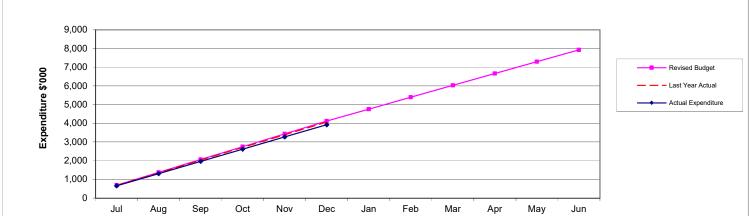

#### Under budget

• District Development \$0.2 million under budget Resource consent processing costs were over budget by \$0.5 million, additional external contractors due to

increased workload. Extra revenue offset these costs. District plan costs were under budget by \$0.6 million.