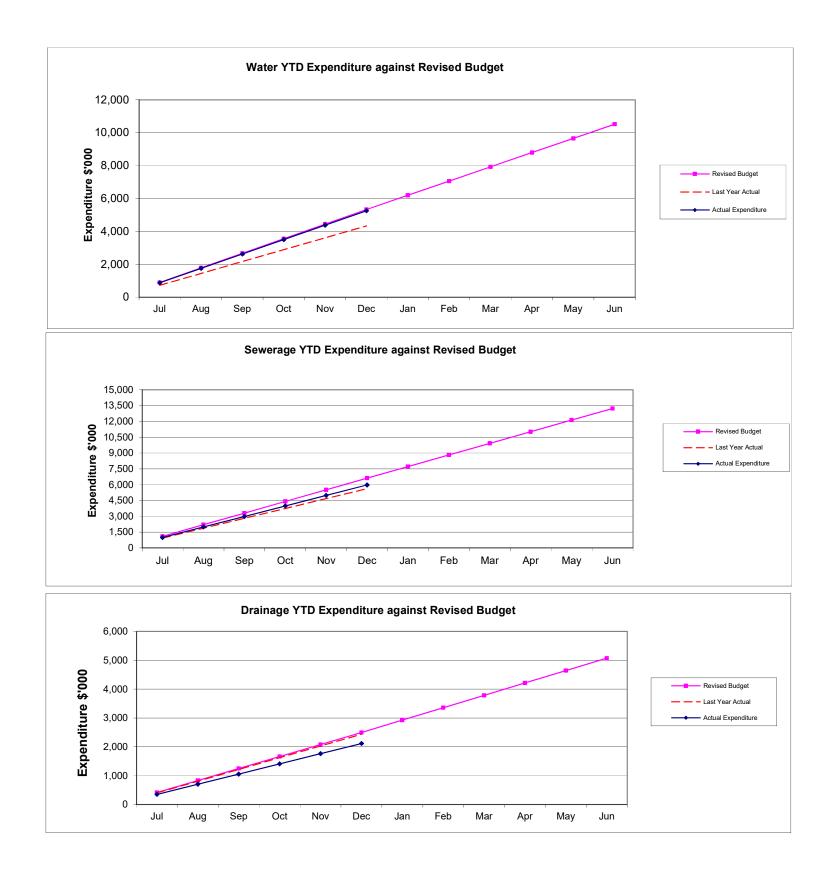

- Roading \$0.3 million under budget depreciation was under budget as the valuation increase in 2020/21 was not significant.
- Sewerage \$0.6 million under budget Power costs (\$0.1 million) and reactive maintenance spending under budget (\$0.3 million). Asset management / network capacity less than budget (\$0.2 million).
  - Drainage \$0.4 million under budget. Network maintenance and reactive maintenance costs were under budget.