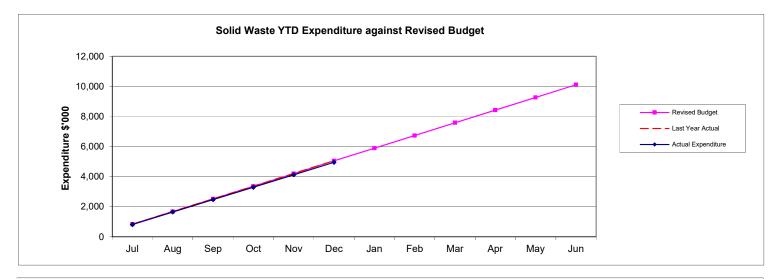

'002         \$'000         \$'000         \$'000         \$'000         \$'000         \$'000           \$'002         \$'000         \$'000         \$'000         \$'000         \$'000         \$'000           \$'012         \$'02,456         \$'02,456         \$'000         \$'000         \$'000         \$'000         \$'000         \$'000         \$'000         \$'000         \$'000         \$'000         \$'000         \$'000         \$'000         \$'000         \$'000         \$'000         \$'000         \$'000         \$'000         \$'000         \$'000         \$'000         \$'000         \$'000         \$'000         \$'000         \$'000         \$'000         \$'000         \$'000         \$'000         \$'000         \$'000         \$'000         < |  |  |





























|                                                    | makariri District Council  |                        |                        |
|----------------------------------------------------|----------------------------|------------------------|------------------------|
| Balanc                                             | e Sheet 31 December 2021   |                        |                        |
| Delense Chest                                      | ACTUAL as at               | BUDGET as at           | ACTUAL as at           |
| Balance Sheet                                      | 31 December 2021<br>\$'000 | 30 June 2022<br>\$'000 | 30 June 2021<br>\$'000 |
|                                                    | \$ 000                     | \$ UUU                 | \$ 000