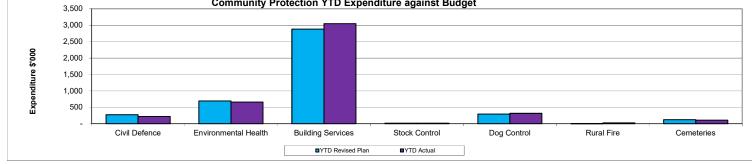

vernance.                    |
| Expenditure                  |                                                                                                                                                                                               |                              |
| Building Services            | Expenditure more than budget due to increased workload covered by increased building consent revenue. Additional costs were incurred due to employment of external consultants/contractors.   | (166)                        |
| 2 500                        | Community Protection YTD Expenditure against Budget                                                                                                                                           |                              |



| CAPITAL EXPENDITURE                                                                               | ANNUAL PLAN<br>BUDGET | Full Year Revised<br>Budget | YEAR TO DATE<br>REVISED BUDGET | ACTUAL |
|---------------------------------------------------------------------------------------------------|-----------------------|-----------------------------|--------------------------------|--------|
|                                                                                                   | \$'000                | \$'000                      | \$'000                         | \$'000 |
| Capital Projects (Cemeteries capital pr                                                           | ojects showed on Re   | creation Capital Rep        | ort)                           |        |
| Civi