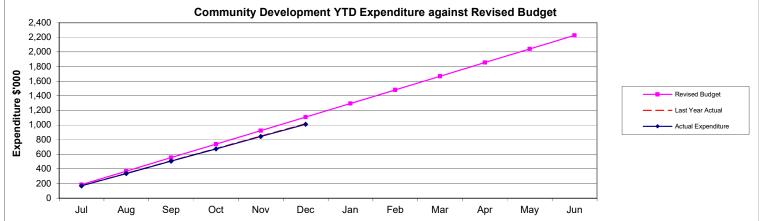

\$'000         \$'000         \$'000         \$'000         \$'000         \$'000           \$'002         \$'000         \$'000         \$'000         \$'000         \$'000         \$'000           \$'012         \$'02,456         \$'02,456         \$'000         \$'000         \$'000         \$'000         \$'000         \$'000         \$'000         \$'000         \$'000         \$'000         \$'000         \$'000         \$'000         \$'000         \$'000         \$'000         \$'000         \$'000         \$'000         \$'000         \$'000         \$'000         \$'000         \$'000         \$'000         \$'000         \$'000         \$'000         \$'000         \$'000         \$'000         \$'000         \$'000         \$'000         < |  |  |





























|                                                    | makariri District Council  |                        |                        |
|----------------------------------------------------|----------------------------|------------------------|------------------------|
| Balanc                                             | e Sheet 31 December 2021   |                        |                        |
| Delense Chest                                      | ACTUAL as at               | BUDGET as at           | ACTUAL as at           |
| Balance Sheet                                      | 31 December 2021<br>\$'000 | 30 June 2022<br>\$'000 | 30 June 2021<br>\$'000 |
|                                                    | \$ 000                     | \$ UUU                 | \$ 000