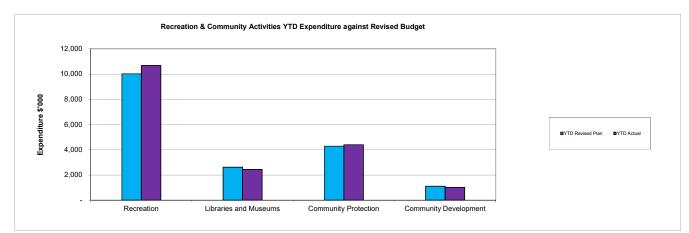

Over budget

- Recreation \$0.7 million over budget Asset deletions from asset renewal program were not budgeted. Depreciation for Waimakariri Stadium was more than budgeted. Staff are reviewing useful lives of asset components which may reduce depreciation.
- Property and Forestry expenditure was \$0.4 million over budget. The Project Delivery Unit engaged external resources to deal with high volume of resource consent applications, some of these costs can be on-charged to clients. The Water unit incurred a loss as scheduled work could not be carried out under the COVID lockdown.