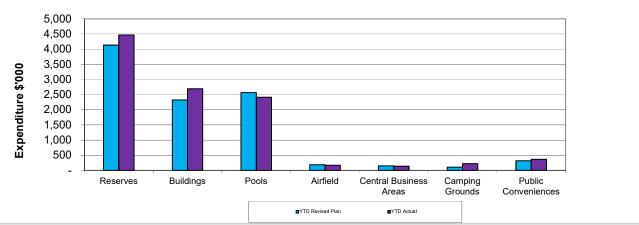

Over budget

- Recreation \$0.7 million over budget Asset deletions from asset renewal program were not budgeted. Depreciation for Waimakariri Stadium was more than budgeted. Staff are reviewing useful lives of asset components which may reduce depreciation.
- Property and Forestry expenditure was \$0.4 million over budget. The Project Delivery Unit engaged external resources to deal with high volume of resource consent applications, some of these costs can be on-charged to clients. The Water unit incurred a loss as scheduled work could not be carried out under the COVID lockdown.