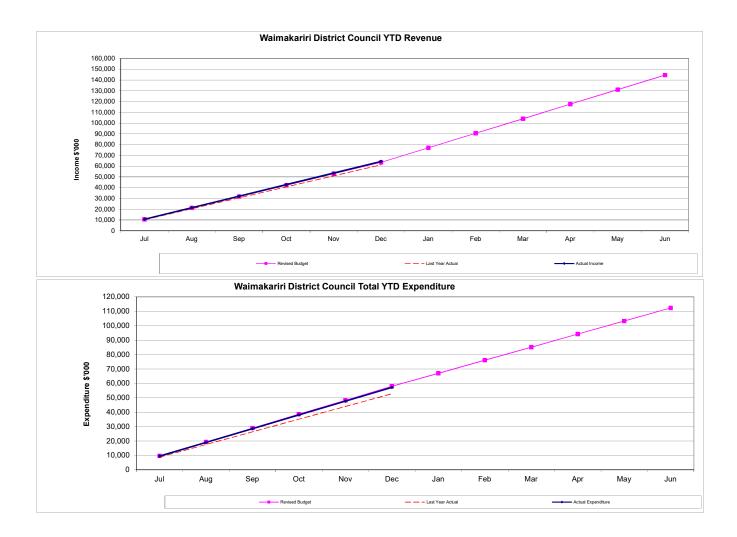

### 4. ISSUES AND OPTIONS

- 4.1. The operating surplus for the period ended 31 December 2021 for the Council is \$7.1 million against a budget of \$5.6 million.
- 4.2. Revenue received for the period ended 31 December 2021 was \$64.3 million compared with budget \$63.5 million

Fees and charges revenue was \$1.3 million over budget which includes

- \$0.6 million Resource consent revenue more than budget
- \$0.4 million Building consent revenue more than budget
- \$0.3 million Water connection revenue more than budget
- \$0.4 million Aquatic centres revenue under budget due to operating under level two restrictions in line with MoH requirements.
- 4.3. Operating Expenditure for the period was \$57.2 million (budget \$58.0 million). The largest variances from budget were as follows