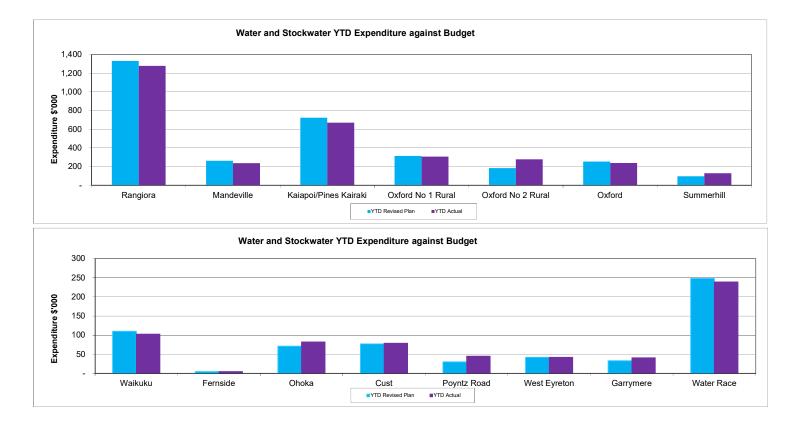

|                             |                                                        |                                                        |                             |                            |  |  |  |  |  |
| Fees and Charges                        |                         |                             | connection fees received<br>In addition, Council recei | l (to connect to Council's<br>ved compensation on pipe | 531                         |                            |  |  |  |  |  |
| <u>Expenditure</u><br>Oxford No 2 Rural | More reactive maintenar | nce works were required     | than budgeted due to Ma                                | ay 21 flood event.                                     | (95)                        |                            |  |  |  |  |  |



#### Sewerage

#### for the period ended 31 December 2021

|                                                  | CURRENT YEAR          |                             |                                |         |             |                            |  |  |
|--------------------------------------------------|-----------------------|-----------------------------|--------------------------------|---------|-------------|----------------------------|--|--|
|                                                  | ANNUAL PLAN<br>BUDGET | FULL YEAR<br>REVISED BUDGET | YEAR TO DATE<br>REVISED BUDGET | ACTUAL  | VARIANCE    | PERCENT ACTUAL/<br>REVISED |  |  |
|                                                  | \$' 000               | \$' 000                     | \$' 000                        | \$